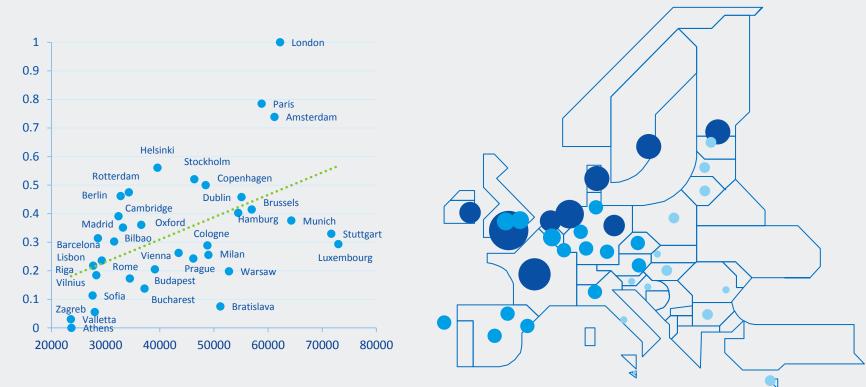

## BBVA Research Digital Entrepreneurship Index for European cities: Results

#### ENTREPRENEURSHIP DIGITAL INDEX RANKING AND GDP PER CAPITA IN EUROPEAN CITIES, 2015