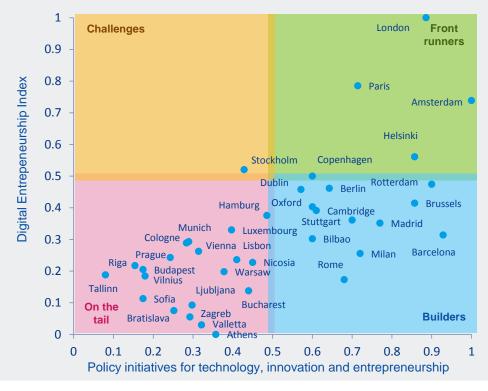

# BBVA Research Digital Entrepreneurship Index for European cities: Policy making

### DIGITAL ENTREPRENEURSHIP INDEX AND POLICY INITIATIVES TO FOSTER ENTREPRENEURSHIP IN THE EUROPEAN CITIES IN 2015

- There has been an increasing awareness by policymakers of the importance of innovation and entrepreneurship over the last years
- Already leading cities continue pushing forward
- Barcelona, Rotterdam and Brussels are doing more than others to catch up