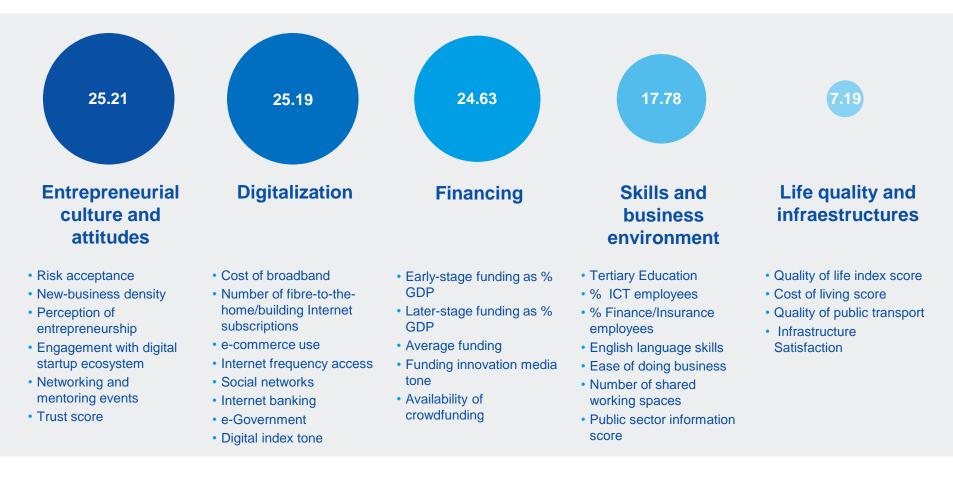

## BBVA Research Digital Entrepreneurship Index for European cities: Components

**Digital** 

| Digital                                             | Entrepeneurial                             |
|-----------------------------------------------------|--------------------------------------------|
| Entrepeneurship                                     | culture and                                |
| Index                                               | attitudes                                  |
| 1 London                                            | 1 London                                   |
| 2 Paris                                             | 2 Paris                                    |
| 3 Amsterdam                                         | 3 Copenhagen                               |
| 4 Helsinki                                          | 4 Amsterdam                                |
| 5 Stockholm                                         | 5 Helsinki                                 |
| 6 Copenhagen                                        | 6 Stockholm                                |
| 7 Rotterdam                                         | 7 Berlin                                   |
| 8 Berlin                                            | 8 Oxford                                   |
| 9 Dublin                                            | 9 Brussels                                 |
| 10 Brussels                                         | 10 Dublin                                  |
| 11 Hamburg                                          | 11 Madrid                                  |
| 12 Cambridge                                        | 12 Cambridge                               |
| 12 Cambridge<br>13 Munich<br>14 Oxford<br>15 Madrid | 13 Barcelona<br>14 Bilbao<br>15 Luxembourg |
| 16 Stuttgart                                        | 16 Rotterdam                               |
| 17 Barcelona                                        | 17 Munich                                  |
| 18 Bilbao                                           | 18 Hamburg                                 |
| 19 Luxembourg                                       | 19 Stuttgart                               |
| 20 Cologne                                          | 20 Nicosia                                 |
| 21 Vienna                                           | 21 Prague                                  |
| 22 Milan                                            | 22 Cologne                                 |
| 23 Prague                                           | 23 Milan                                   |
| 24 Lisbon                                           | 24 Vienna                                  |
| 25 Nicosia                                          | 25 Riga                                    |
| 26 Riga                                             | 26 Tallinn                                 |
| 27 Budapest                                         | 27 Budapest                                |
| 28 Warsaw                                           | 28 Sofia                                   |
| 29 Tallinn                                          | 29 Rome                                    |
| 30 Vilnius                                          | 30 Warsaw                                  |
| 31 Rome                                             | 31 Lisbon                                  |
| 32 Bucharest                                        | 32 Bucharest                               |
| 33 Sofia                                            | 33 Vilnius                                 |
| 34 Ljubljana                                        | 34 Zagreb                                  |
| 35 Bratislava                                       | 35 Bratislava                              |
| 36 Zagreb                                           | 36 Ljubljana                               |
| 37 Valletta                                         | 37 Athens                                  |
| 38 Athens                                           | 38 Valletta                                |

25.21

25.19

24.63

6