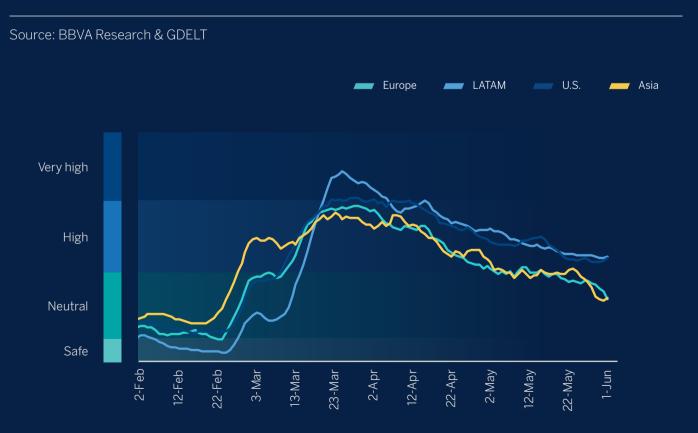

## The coronavirus pandemic

has affected more than 6 million people around the world

# According to the WHO,

#### the Americas have become the new coronavirus epicenter

There are more than 2.4 million cases