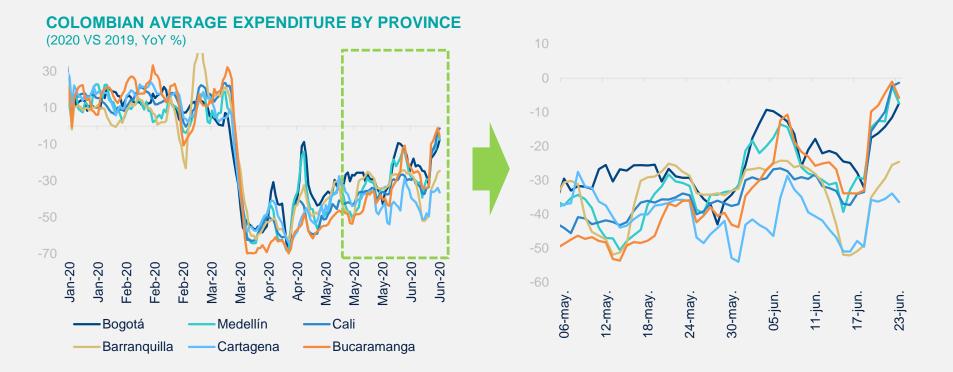

# Topic of the week: Colombia. The VAT exclusion day had a significant impact on Colombian consumption, but with differences among cities