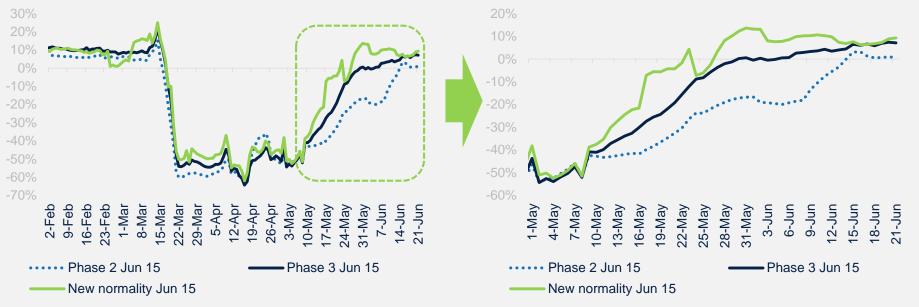

## Topic of the week: Spain. National card expenditure keeps growing in every group of provinces, which consolidates in positive growth rates since last week

### Topic of the week: Spain. The recovery is consolidating

#### SPAIN: AVERAGE WEEKLY EXPENDITURE BY PROVINCE\* (2020 vs. 2019, % YOY)