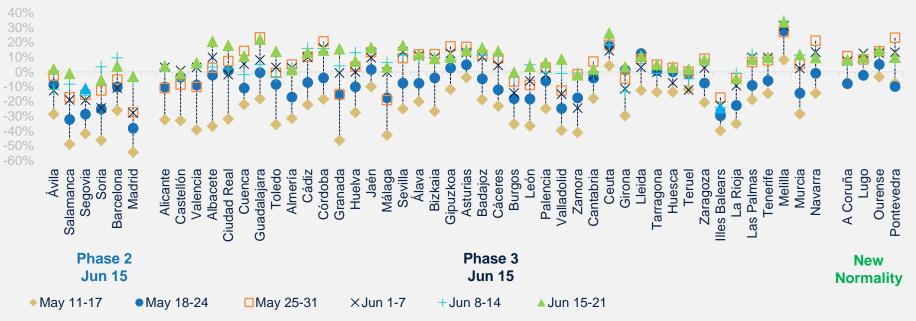

# Topic of the week: Spain. Card expenditure rose in 42 provinces. This increase exceeded 10% yoy in 23 of them, which are in the new normality or Phase 3

YEARLY CHANGE OF SPANISH AVERAGE EXPENDITURE BY PROVINCE ACCORDING TO PHASES (2020 VS 2019, YoY %)

Source: BBVA Research

8-14 JUN EXPENDITURE (% YOY)