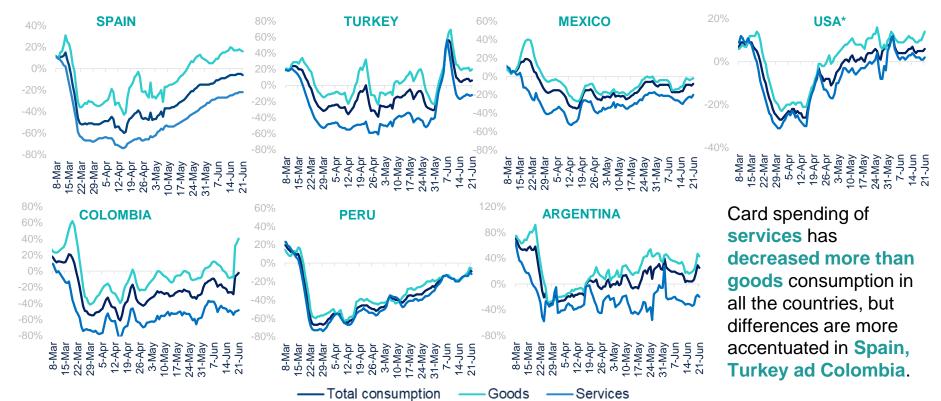

## The gap between goods and services expenditure remains

#### BBVA RESEARCH BIG DATA CONSUMPTION INDICES: SERVICES VS GOODS (% YoY, 7D cumulative)