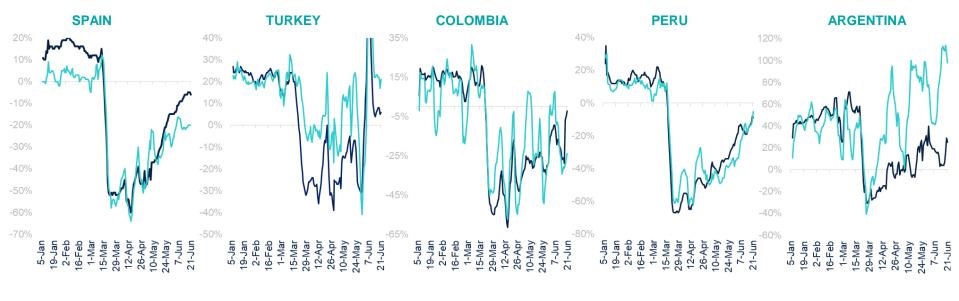

## The gap between goods and services expenditure remains

#### BBVA RESEARCH BIG DATA CONSUMPTION INDICES: SERVICES VS GOODS (% YoY, 7D cumulative)