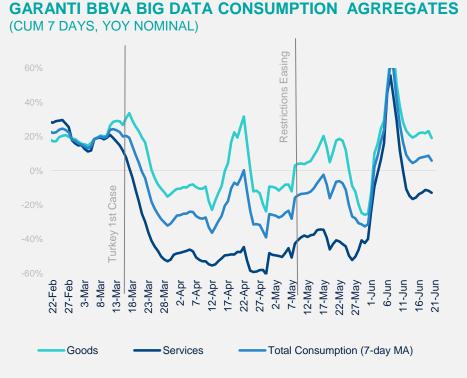

# Topic of the Week: Turkey. Positive Consumption rates, but still somehow constrained in the more restricted segments

#### GARANTI BBVA BIG DATA CONSUMPTION ITEMS (CUM 7 DAYS, YOY NOMINAL)

Source: BBVA Research Turkey