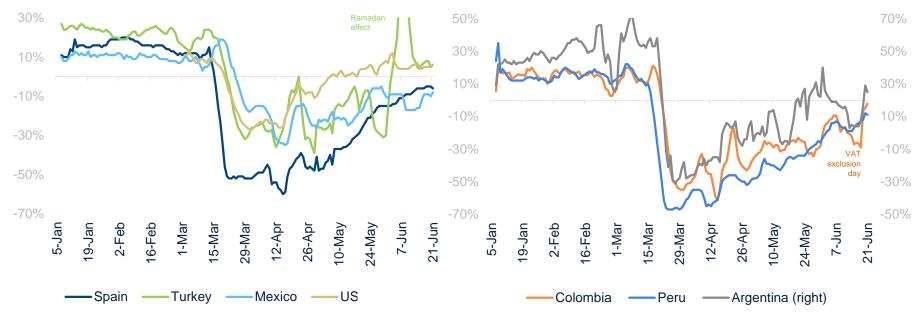

# Positive growth rates in USA & Turkey consolidate. Spanish improvement continues. LATAM recovery accelerates this week

#### **BBVA RESEARCH BIG DATA CONSUMPTION INDICES**

(Total consumption by card, % YoY, 7D cumulative)

Source: BBVA Research. \* Proxied by USA Sunbelt

Spending at BBVA POS by BBVA and non-BBVA customers plus spending by BBVA customers at non-BBVA POS. This data considers final expenditures, so not intermediate consumption is included. Therefore, the correspondence with national accounts household consumption is not fully equivalent. More detail about the data could be found in the following link.