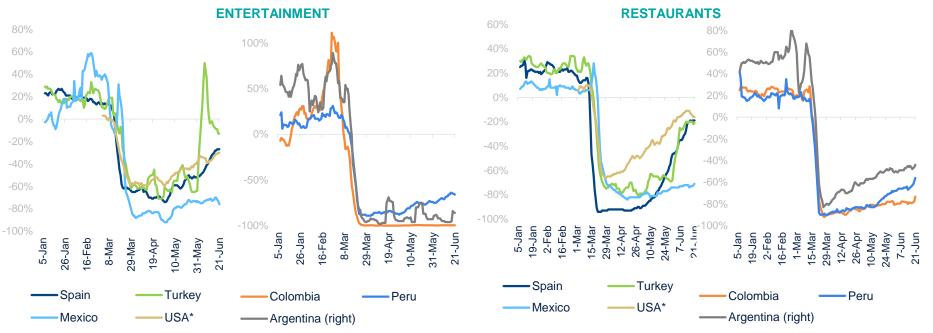

## Expenditure in services such as entertainment & restaurants continues catching up after mobility restrictions lift

#### **BBVA RESEARCH BIG DATA CONSUMPTION INDICES**

(Consumption by card, % YoY, 7D cumulative)

Source: BBVA Research. \* USA = Proxied by USA Sunbelt