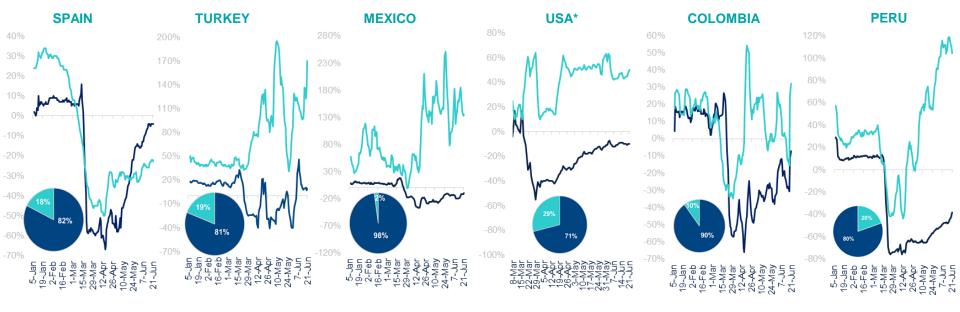

## Technology matters: e-commerce expenditure keeps growing in most of the countries

#### **BBVA RESEARCH BIG DATA CONSUMPTION INDICES: PHYSICAL VS ONLINE**

(Total consumption by Point of Sales. % YoY, 7D cumulative. Pie chart reflects the proportion of online and physical purchases in 2019)

-----Physical -----Online