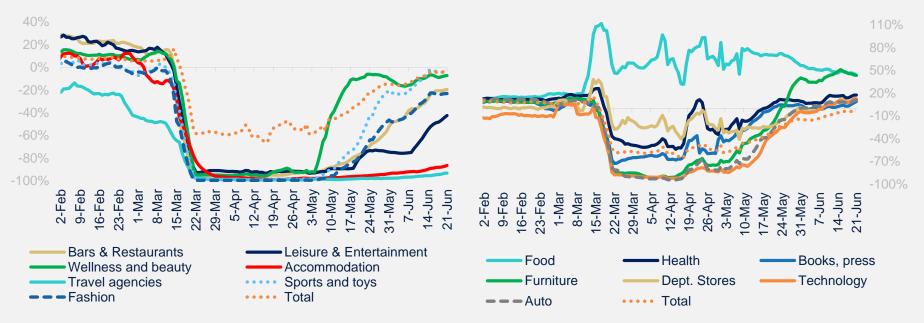

## Topic of the week: Spain. The recovery is consolidating. Travel agencies and accommodation remain as the most reluctant consumption sectors

#### SPANISH AVERAGE EXPENDITURE BY SECTOR (2020 VS 2019, YoY %)