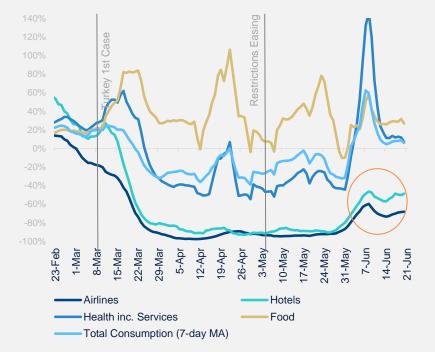

# Topic of the Week: Turkey. Positive Consumption rates, but still somehow constrained in the more restricted segments

#### GARANTI BBVA BIG DATA CONSUMPTION ITEMS (CUM 7 DAYS, YOY NOMINAL)

Source: BBVA Research Turkey