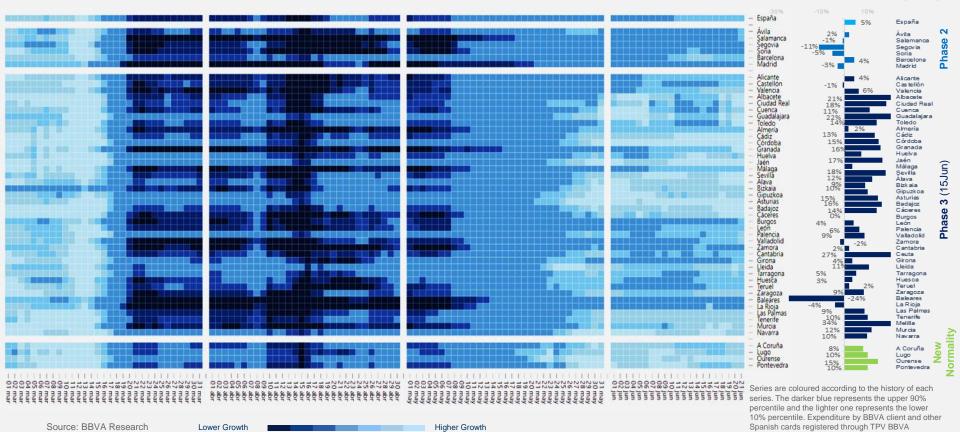

# Topic of the week: Spain. Card expenditure rose in 42 provinces. This increase exceeded 10% yoy in 23 of them, which are in the new normality or Phase 3

YEARLY CHANGE OF SPANISH AVERAGE EXPENDITURE BY PROVINCE ACCORDING TO PHASES (2020 VS 2019, YoY %)

Source: BBVA Research

8-14 JUN EXPENDITURE (% YOY)