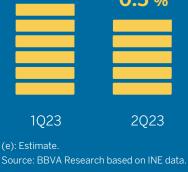

### Productivity per hour worked declined in 2Q23, which also saw early signs of a widespread slowdown in job creation across all sectors

**QUARTER-ON-QUARTER CHANGE IN GDP SOCIAL SECURITY AFFILIATES** 

#### 0.6 % 0.5%

of the economy.

Domestic demand is once again making a positive contribution to growth, although the contribution from external demand has turned negative.

76,000

15,000

jun - aug 23

3Q23 (e)

(e): Estimate.

0.6

0.2

1Q23

-0.5

1.1

2Q23

-0.4 3Q23 (e)