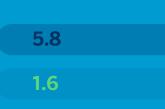

ic demand is once again making a positive contribution to growth, although the contribution from external demand has turned negative.

76,000



15,000

jun - aug 23

3Q23 (e)



in the growth outlook for

the eurozone.



**GROWING UNCERTAINTY** 

8.0

4Q22

(CONTRIBUTIONS TO QUARTERLY GDP GROWTH)



**Domestic Demand** 

**GDP: DEMAND** 

(e): Estimate.

0.6

0.2

1Q23

-0.5

1.1

2Q23

-0.4 3Q23 (e)

0.6

1.8

0.0

0.0

0.2

1.6

2024 (f)



**Growth in 2024 downgraded** 

#### may start to show signs in line with expectations. of exhaustion.

**UNCERTAINTY** 

2.4

0.5

0.7

0.1

1.1

2023 (f)



**SERVICES** 

over economic policy could increase. **CONTRIBUTION TO REAL GDP GROWTH** 

THE FISCAL POLICY STANCE will be somewhat less expansionary next year.

INFLATION SLOWLY RETREATING,



2.5

0.1

#### 1.6 Other 2022



**GDP** 

services

**Exports of non-tourist** 

**Consumption among** 

**Investment in housing** 

non-residents







THE TRANSMISSION of **monetary policy** may



would likely boost

investment.