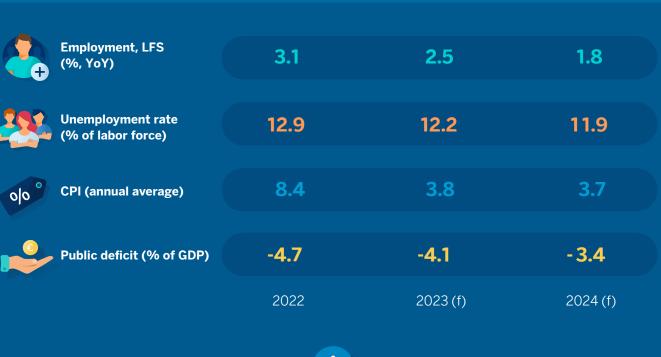

### the GDP growth forecast for 2023 remains unchanged, but has

been downgraded for 2024.

in the growth outlook for

the eurozone.

**GROWING UNCERTAINTY** 

8.0

4Q22

(CONTRIBUTIONS TO QUARTERLY GDP GROWTH)

**Domestic Demand** 

**GDP: DEMAND** 

0.6

1.8

0.0

0.0

0.2

1.6

2024 (f)

**Growth in 2024 downgraded** 