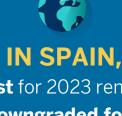

### the GDP growth forecast for 2023 remains unchanged, but has

been downgraded for 2024.

0.6

1.8

0.0

0.0

0.2

1.6

2024 (f)

**Growth in 2024 downgraded** 