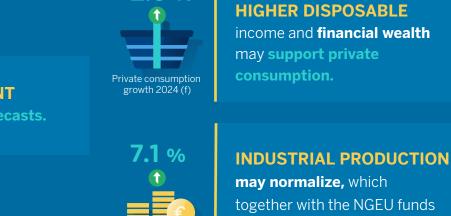

jun - aug 23

3Q23 (e)



in the growth outlook for

the eurozone.



**GROWING UNCERTAINTY** 

8.0

4Q22

(CONTRIBUTIONS TO QUARTERLY GDP GROWTH)



**Domestic Demand** 

**GDP: DEMAND** 

(e): Estimate.

0.6

0.2

1Q23

-0.5

1.1

2Q23

-0.4 3Q23 (e)

0.6

1.8

0.0

0.0

0.2

1.6

2024 (f)



**Growth in 2024 downgraded** 

#### may start to show signs in line with expectations. of exhaustion.

**UNCERTAINTY** 

2.4

0.5

0.7

0.1

1.1

2023 (f)



**SERVICES** 

over economic policy could increase. **CONTRIBUTION TO REAL GDP GROWTH** 

THE FISCAL POLICY STANCE will be somewhat less expansionary next year.

INFLATION SLOWLY RETREATING,



2.5

0.1

#### 1.6 Other 2022



**GDP** 

services

**Exports of non-tourist** 

**Consumption among** 

**Investment in housing** 

non-residents







THE TRANSMISSION of **monetary policy** may



would likely boost

investment.