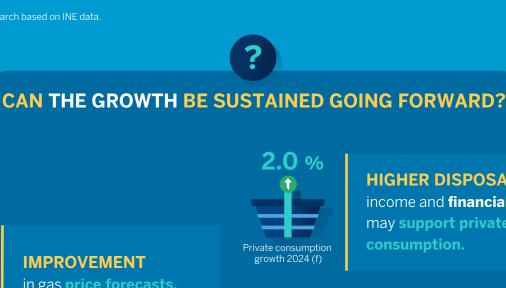

### the GDP growth forecast for 2023 remains unchanged, but has

been downgraded for 2024.

#### may start to show signs in line with expectations. of exhaustion.

**UNCERTAINTY** 

2.4

0.5

0.7

0.1

1.1

2023 (f)