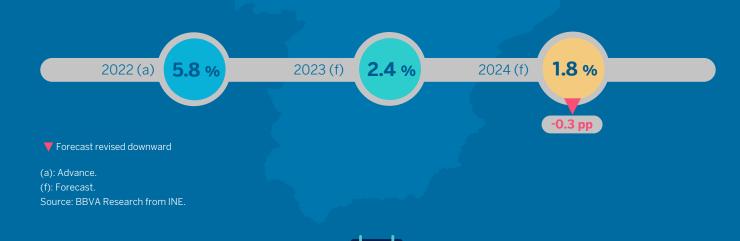

### the GDP growth forecast for 2023 remains unchanged, but has

been downgraded for 2024.

0.6

1.8

0.0

0.0

0.2

1.6

2024 (f)

**Growth in 2024 downgraded** 