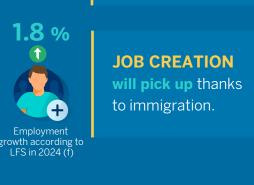

or

the eurozone.



**GROWING UNCERTAINTY** 

8.0

4Q22

(CONTRIBUTIONS TO QUARTERLY GDP GROWTH)



**Domestic Demand** 

**GDP: DEMAND** 

(e): Estimate.

0.6

0.2

1Q23

-0.5

1.1

2Q23

-0.4 3Q23 (e)

0.6

1.8

0.0

0.0

0.2

1.6

2024 (f)



**Growth in 2024 downgraded** 

#### may start to show signs in line with expectations. of exhaustion.

**UNCERTAINTY** 

2.4

0.5

0.7

0.1

1.1

2023 (f)



**SERVICES** 

over economic policy could increase. **CONTRIBUTION TO REAL GDP GROWTH** 

THE FISCAL POLICY STANCE will be somewhat less expansionary next year.

INFLATION SLOWLY RETREATING,



2.5

0.1

#### 1.6 Other 2022



**GDP** 

services

**Exports of non-tourist** 

**Consumption among** 

**Investment in housing** 

non-residents







THE TRANSMISSION of **monetary policy** may



would likely boost

investment.