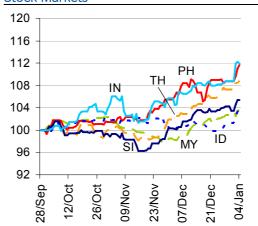

#### Foreign Exchange Markets

Source: BBVA Research and Bloomberg

#### Chart 4