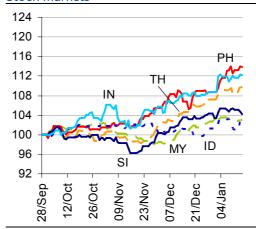

### Chart 1 Stock Markets

Source: BBVA Research and Bloomberg

Chart 2
Stock Markets

Source: BBVA Research and Bloomberg

Chart 3