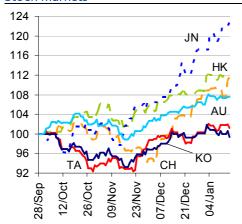

### Chart 1 Stock Markets

Source: BBVA Research and Bloomberg

Chart 2
Stock Markets

Source: BBVA Research and Bloomberg

Chart 3