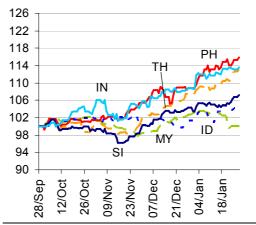

### Charts

Chart 1
Stock Markets

Source: BBVA Research and Bloomberg

Chart 2
Stock Markets

Source: BBVA Research and Bloomberg

Chart 3

Foreign Exchange Markets

Source: BBVA Research and Bloomberg