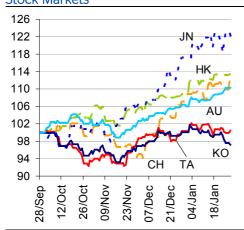

### Charts

Chart 1
Stock Markets

Source: BBVA Research and Bloomberg

Chart 2
Stock Markets

Source: BBVA Research and Bloomberg

Chart 3

Foreign Exchange Markets

Source: BBVA Research and Bloomberg