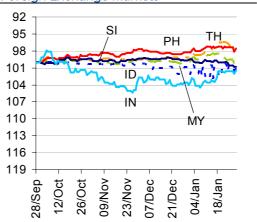

#### Markets Data

|               | INDEX                      |         | % change<br>over a day | % change<br>over a week |                | % change<br>over 1 Y |
|---------------|----------------------------|---------|------------------------|-------------------------|----------------|----------------------|
| STOCK MARKETS | China - Shanghai Comp.     | 2359.0  | 0.!.                   | 5 1.9                   | 4.0            | 1.7                  |
|               | Hong Kong - Hang Seng      | 23655.2 | -O.                    | 1 0.0                   | 4.4            | 15.4                 |
|               | Taiwan - Weighted          | 7802.0  | 1.                     | 1 0.6                   | 1.3            | 7.9                  |
|               | Japan - Nikkei 225         | 10866.7 | 0.4                    | 4 1.5                   | 4.5            | 22.9                 |
|               | Korea - Kospi              | 1956.0  | 0.8                    | 3 -2.0                  | -2.1           | -0.5                 |
|               | India - Sensex 30          | 20013.3 | -0.4                   | 4 0.2                   | 3.0            | 16.1                 |
|               | Australia - SPX/ASX 200    | 4889.0  | 1.                     | 1 2.3                   | 5.2            | 14.0                 |
|               | Singapore - Strait Times   | 3263.2  | -0.                    | 3 1.3                   | 3.0            | 11.9                 |
|               | Indonesia - Jakarta Comp   | 4439.0  | 0.!                    | 5 0.0                   | 2.8            | 11.4                 |
|               | Thailand - SET             | 1475.3  | 0.2                    | 2 2.9                   | 6.0            | 37.1                 |
|               | Malaysia - KLCI            | 1637.3  | 0.0                    | 0.1                     | -3.1           | 7.7                  |
|               | Philippines - Manila Comp. | 6234.7  | 0.                     | 7 2.1                   | 7.3            | 33.2                 |
|               |                            |         |                        | Last update: to         | day, 17.00 Hor | ng Kong time         |

| CURRENCY              | Spot                                                                                                                                                                                                   | % change over a day                                                                                                                                                                                                                                                                                                                                                                                              |                                                                                                                                                                                                                                                                                                                                                                                                                                                                                                                                                                                                                                                                 |                                                                                                                                                                                                                                                                                                                                                                                                                                                                                                                                                                                                                                                                                                                                                                                                                                             | Forward<br>12-month                                                                                                                                                                                                                                                                                                                                                                                                                                                                                                                                                                                                                                                                                                                                                                                                                                                                                                                                                                                    |
|-----------------------|--------------------------------------------------------------------------------------------------------------------------------------------------------------------------------------------------------|------------------------------------------------------------------------------------------------------------------------------------------------------------------------------------------------------------------------------------------------------------------------------------------------------------------------------------------------------------------------------------------------------------------|-----------------------------------------------------------------------------------------------------------------------------------------------------------------------------------------------------------------------------------------------------------------------------------------------------------------------------------------------------------------------------------------------------------------------------------------------------------------------------------------------------------------------------------------------------------------------------------------------------------------------------------------------------------------|---------------------------------------------------------------------------------------------------------------------------------------------------------------------------------------------------------------------------------------------------------------------------------------------------------------------------------------------------------------------------------------------------------------------------------------------------------------------------------------------------------------------------------------------------------------------------------------------------------------------------------------------------------------------------------------------------------------------------------------------------------------------------------------------------------------------------------------------|--------------------------------------------------------------------------------------------------------------------------------------------------------------------------------------------------------------------------------------------------------------------------------------------------------------------------------------------------------------------------------------------------------------------------------------------------------------------------------------------------------------------------------------------------------------------------------------------------------------------------------------------------------------------------------------------------------------------------------------------------------------------------------------------------------------------------------------------------------------------------------------------------------------------------------------------------------------------------------------------------------|
| China (CNY/USD)       | 6.23                                                                                                                                                                                                   | -0.03                                                                                                                                                                                                                                                                                                                                                                                                            | -0.09                                                                                                                                                                                                                                                                                                                                                                                                                                                                                                                                                                                                                                                           | 9 6.30                                                                                                                                                                                                                                                                                                                                                                                                                                                                                                                                                                                                                                                                                                                                                                                                                                      | 6.31                                                                                                                                                                                                                                                                                                                                                                                                                                                                                                                                                                                                                                                                                                                                                                                                                                                                                                                                                                                                   |
| Hong Kong (HKD/USD)   | 7.76                                                                                                                                                                                                   | -0.0                                                                                                                                                                                                                                                                                                                                                                                                             | 3 -0.0                                                                                                                                                                                                                                                                                                                                                                                                                                                                                                                                                                                                                                                          | 7 7.76                                                                                                                                                                                                                                                                                                                                                                                                                                                                                                                                                                                                                                                                                                                                                                                                                                      | 5 7.75                                                                                                                                                                                                                                                                                                                                                                                                                                                                                                                                                                                                                                                                                                                                                                                                                                                                                                                                                                                                 |
| Taiwan (TWD/USD)      | 29.6                                                                                                                                                                                                   | -0.06                                                                                                                                                                                                                                                                                                                                                                                                            | 5 -1.88                                                                                                                                                                                                                                                                                                                                                                                                                                                                                                                                                                                                                                                         | 3 29.47                                                                                                                                                                                                                                                                                                                                                                                                                                                                                                                                                                                                                                                                                                                                                                                                                                     | 7 29.17                                                                                                                                                                                                                                                                                                                                                                                                                                                                                                                                                                                                                                                                                                                                                                                                                                                                                                                                                                                                |
| Japan (JPY/USD)       | 90.54                                                                                                                                                                                                  | 0.35                                                                                                                                                                                                                                                                                                                                                                                                             | 5 -2.02                                                                                                                                                                                                                                                                                                                                                                                                                                                                                                                                                                                                                                                         | 2 90.48                                                                                                                                                                                                                                                                                                                                                                                                                                                                                                                                                                                                                                                                                                                                                                                                                                     | 90.16                                                                                                                                                                                                                                                                                                                                                                                                                                                                                                                                                                                                                                                                                                                                                                                                                                                                                                                                                                                                  |
| Korea (KRW/USD)       | 1083                                                                                                                                                                                                   | 0.90                                                                                                                                                                                                                                                                                                                                                                                                             | 3 -1.88                                                                                                                                                                                                                                                                                                                                                                                                                                                                                                                                                                                                                                                         | 3 1090                                                                                                                                                                                                                                                                                                                                                                                                                                                                                                                                                                                                                                                                                                                                                                                                                                      | 1103                                                                                                                                                                                                                                                                                                                                                                                                                                                                                                                                                                                                                                                                                                                                                                                                                                                                                                                                                                                                   |
| India (INR/USD)       | 53.6                                                                                                                                                                                                   | 0.52                                                                                                                                                                                                                                                                                                                                                                                                             | 2 0.3                                                                                                                                                                                                                                                                                                                                                                                                                                                                                                                                                                                                                                                           | 2 54.44                                                                                                                                                                                                                                                                                                                                                                                                                                                                                                                                                                                                                                                                                                                                                                                                                                     | 1 56.83                                                                                                                                                                                                                                                                                                                                                                                                                                                                                                                                                                                                                                                                                                                                                                                                                                                                                                                                                                                                |
| Australia (USD/AUD)   | 1.05                                                                                                                                                                                                   | 0.35                                                                                                                                                                                                                                                                                                                                                                                                             | 5 -1.06                                                                                                                                                                                                                                                                                                                                                                                                                                                                                                                                                                                                                                                         | 6 0.96                                                                                                                                                                                                                                                                                                                                                                                                                                                                                                                                                                                                                                                                                                                                                                                                                                      | 6 0.98                                                                                                                                                                                                                                                                                                                                                                                                                                                                                                                                                                                                                                                                                                                                                                                                                                                                                                                                                                                                 |
| Singapore (SGD/USD)   | 1.24                                                                                                                                                                                                   | 0.15                                                                                                                                                                                                                                                                                                                                                                                                             | 5 -0.73                                                                                                                                                                                                                                                                                                                                                                                                                                                                                                                                                                                                                                                         | 3 1.24                                                                                                                                                                                                                                                                                                                                                                                                                                                                                                                                                                                                                                                                                                                                                                                                                                      | 1.24                                                                                                                                                                                                                                                                                                                                                                                                                                                                                                                                                                                                                                                                                                                                                                                                                                                                                                                                                                                                   |
| Indonesia (IDR/USD)   | 9684                                                                                                                                                                                                   | 1.53                                                                                                                                                                                                                                                                                                                                                                                                             | 3 -0.66                                                                                                                                                                                                                                                                                                                                                                                                                                                                                                                                                                                                                                                         | 5 9893                                                                                                                                                                                                                                                                                                                                                                                                                                                                                                                                                                                                                                                                                                                                                                                                                                      | 3 10237                                                                                                                                                                                                                                                                                                                                                                                                                                                                                                                                                                                                                                                                                                                                                                                                                                                                                                                                                                                                |
| Thailand (THB/USD)    | 29.8                                                                                                                                                                                                   | 0.23                                                                                                                                                                                                                                                                                                                                                                                                             | 3 -0.3                                                                                                                                                                                                                                                                                                                                                                                                                                                                                                                                                                                                                                                          | 4 29.97                                                                                                                                                                                                                                                                                                                                                                                                                                                                                                                                                                                                                                                                                                                                                                                                                                     | 7 30.36                                                                                                                                                                                                                                                                                                                                                                                                                                                                                                                                                                                                                                                                                                                                                                                                                                                                                                                                                                                                |
| Malaysia (MYR/USD)    | 3.08                                                                                                                                                                                                   | O.18                                                                                                                                                                                                                                                                                                                                                                                                             | 3 -1.2                                                                                                                                                                                                                                                                                                                                                                                                                                                                                                                                                                                                                                                          | 1 3.09                                                                                                                                                                                                                                                                                                                                                                                                                                                                                                                                                                                                                                                                                                                                                                                                                                      | 3.14                                                                                                                                                                                                                                                                                                                                                                                                                                                                                                                                                                                                                                                                                                                                                                                                                                                                                                                                                                                                   |
| Philippines (PHP/USD) | 40.7                                                                                                                                                                                                   | 0.60                                                                                                                                                                                                                                                                                                                                                                                                             | -0.29                                                                                                                                                                                                                                                                                                                                                                                                                                                                                                                                                                                                                                                           | 9 40.65                                                                                                                                                                                                                                                                                                                                                                                                                                                                                                                                                                                                                                                                                                                                                                                                                                     | 5 40.50                                                                                                                                                                                                                                                                                                                                                                                                                                                                                                                                                                                                                                                                                                                                                                                                                                                                                                                                                                                                |
|                       | China (CNY/USD) Hong Kong (HKD/USD) Taiwan (TWD/USD) Japan (JPY/USD) Korea (KRW/USD) India (INR/USD) Australia (USD/AUD) Singapore (SGD/USD) Indonesia (IDR/USD) Thailand (THB/USD) Malaysia (MYR/USD) | China (CNY/USD)       6.23         Hong Kong (HKD/USD)       7.76         Taiwan (TWD/USD)       29.6         Japan (JPY/USD)       90.54         Korea (KRW/USD)       1083         India (INR/USD)       53.6         Australia (USD/AUD)       1.05         Singapore (SGD/USD)       1.24         Indonesia (IDR/USD)       9684         Thailand (THB/USD)       29.8         Malaysia (MYR/USD)       3.08 | CURRENCY         Spot         over a day           China (CNY/USD)         6.23         -0.03           Hong Kong (HKD/USD)         7.76         -0.03           Taiwan (TWD/USD)         29.6         -0.06           Japan (JPY/USD)         90.54         0.39           Korea (KRW/USD)         1083         0.93           India (INR/USD)         53.6         0.52           Australia (USD/AUD)         1.05         0.39           Singapore (SGD/USD)         1.24         0.19           Indonesia (IDR/USD)         9684         1.53           Thailand (THB/USD)         29.8         0.23           Malaysia (MYR/USD)         3.08         0.18 | CURRENCY         Spot         over a day         over a week           China (CNY/USD)         6.23         -0.03         -0.09           Hong Kong (HKD/USD)         7.76         -0.03         -0.00           Taiwan (TWD/USD)         29.6         -0.06         -1.88           Japan (JPY/USD)         90.54         0.35         -2.00           Korea (KRW/USD)         1083         0.93         -1.88           India (INR/USD)         53.6         0.52         0.33           Australia (USD/AUD)         1.05         0.35         -1.06           Singapore (SGD/USD)         1.24         0.15         -0.73           Indonesia (IDR/USD)         9684         1.53         -0.66           Thailand (THB/USD)         29.8         0.23         -0.34           Malaysia (MYR/USD)         3.08         0.18         -1.2 | CURRENCY         Spot         over a day         over a week3-month           China (CNY/USD)         6.23         -0.03         -0.09         6.30           Hong Kong (HKD/USD)         7.76         -0.03         -0.07         7.76           Taiwan (TWD/USD)         29.6         -0.06         -1.88         29.47           Japan (JPY/USD)         90.54         0.35         -2.02         90.48           Korea (KRW/USD)         1083         0.93         -1.88         1090           India (INR/USD)         53.6         0.52         0.32         54.44           Australia (USD/AUD)         1.05         0.35         -1.06         0.96           Singapore (SGD/USD)         1.24         0.15         -0.73         1.24           Indonesia (IDR/USD)         9684         1.53         -0.66         9893           Thailand (THB/USD)         29.8         0.23         -0.34         29.97           Malaysia (MYR/USD)         3.08         0.18         -1.21         3.09 |