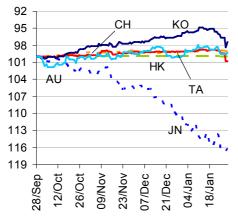

#### Markets Data

|               | INDEX                      |         | % change<br>over a day | % change<br>over a week |                | % change<br>over 1 Y |
|---------------|----------------------------|---------|------------------------|-------------------------|----------------|----------------------|
| STOCK MARKETS | China - Shanghai Comp.     | 2359.0  | 0.!.                   | 5 1.9                   | 4.0            | 1.7                  |
|               | Hong Kong - Hang Seng      | 23655.2 | -O.                    | 1 0.0                   | 4.4            | 15.4                 |
|               | Taiwan - Weighted          | 7802.0  | 1.                     | 1 0.6                   | 1.3            | 7.9                  |
|               | Japan - Nikkei 225         | 10866.7 | 0.4                    | 4 1.5                   | 4.5            | 22.9                 |
|               | Korea - Kospi              | 1956.0  | 0.8                    | 3 -2.0                  | -2.1           | -0.5                 |
|               | India - Sensex 30          | 20013.3 | -0.4                   | 4 0.2                   | 3.0            | 16.1                 |
|               | Australia - SPX/ASX 200    | 4889.0  | 1.                     | 1 2.3                   | 5.2            | 14.0                 |
|               | Singapore - Strait Times   | 3263.2  | -0.                    | 3 1.3                   | 3.0            | 11.9                 |
|               | Indonesia - Jakarta Comp   | 4439.0  | 0.!                    | 5 0.0                   | 2.8            | 11.4                 |
|               | Thailand - SET             | 1475.3  | 0.2                    | 2 2.9                   | 6.0            | 37.1                 |
|               | Malaysia - KLCI            | 1637.3  | 0.0                    | 0.1                     | -3.1           | 7.7                  |
|               | Philippines - Manila Comp. | 6234.7  | 0.                     | 7 2.1                   | 7.3            | 33.2                 |
|               |                            |         |                        | Last update: to         | day, 17.00 Hor | ng Kong time         |

| CURRENCY              | Spot                                                                                                                                                                                                   | % change over a day                                                                                                                                                                                                                                                                                                                                                                                              |                                                                                                                                                                                                                                                                                                                                                                                                                                                                                                                                                                                                                                                                 |                                                                                                                                                                                                                                                                                                                                                                                                                                                                                                                                                                                                                                                                                                                                                                                                                                             | Forward<br>12-month                                                                                                                                                                                                                                                                                                                                                                                                                                                                                                                                                                                                                                                                                                                                                                                                                                                                                                                                                                                    |
|-----------------------|--------------------------------------------------------------------------------------------------------------------------------------------------------------------------------------------------------|------------------------------------------------------------------------------------------------------------------------------------------------------------------------------------------------------------------------------------------------------------------------------------------------------------------------------------------------------------------------------------------------------------------|-----------------------------------------------------------------------------------------------------------------------------------------------------------------------------------------------------------------------------------------------------------------------------------------------------------------------------------------------------------------------------------------------------------------------------------------------------------------------------------------------------------------------------------------------------------------------------------------------------------------------------------------------------------------|---------------------------------------------------------------------------------------------------------------------------------------------------------------------------------------------------------------------------------------------------------------------------------------------------------------------------------------------------------------------------------------------------------------------------------------------------------------------------------------------------------------------------------------------------------------------------------------------------------------------------------------------------------------------------------------------------------------------------------------------------------------------------------------------------------------------------------------------|--------------------------------------------------------------------------------------------------------------------------------------------------------------------------------------------------------------------------------------------------------------------------------------------------------------------------------------------------------------------------------------------------------------------------------------------------------------------------------------------------------------------------------------------------------------------------------------------------------------------------------------------------------------------------------------------------------------------------------------------------------------------------------------------------------------------------------------------------------------------------------------------------------------------------------------------------------------------------------------------------------|
| China (CNY/USD)       | 6.23                                                                                                                                                                                                   | -0.03                                                                                                                                                                                                                                                                                                                                                                                                            | -0.09                                                                                                                                                                                                                                                                                                                                                                                                                                                                                                                                                                                                                                                           | 9 6.30                                                                                                                                                                                                                                                                                                                                                                                                                                                                                                                                                                                                                                                                                                                                                                                                                                      | 6.31                                                                                                                                                                                                                                                                                                                                                                                                                                                                                                                                                                                                                                                                                                                                                                                                                                                                                                                                                                                                   |
| Hong Kong (HKD/USD)   | 7.76                                                                                                                                                                                                   | -0.0                                                                                                                                                                                                                                                                                                                                                                                                             | 3 -0.0                                                                                                                                                                                                                                                                                                                                                                                                                                                                                                                                                                                                                                                          | 7 7.76                                                                                                                                                                                                                                                                                                                                                                                                                                                                                                                                                                                                                                                                                                                                                                                                                                      | 5 7.75                                                                                                                                                                                                                                                                                                                                                                                                                                                                                                                                                                                                                                                                                                                                                                                                                                                                                                                                                                                                 |
| Taiwan (TWD/USD)      | 29.6                                                                                                                                                                                                   | -0.06                                                                                                                                                                                                                                                                                                                                                                                                            | 5 -1.88                                                                                                                                                                                                                                                                                                                                                                                                                                                                                                                                                                                                                                                         | 3 29.47                                                                                                                                                                                                                                                                                                                                                                                                                                                                                                                                                                                                                                                                                                                                                                                                                                     | 7 29.17                                                                                                                                                                                                                                                                                                                                                                                                                                                                                                                                                                                                                                                                                                                                                                                                                                                                                                                                                                                                |
| Japan (JPY/USD)       | 90.54                                                                                                                                                                                                  | 0.35                                                                                                                                                                                                                                                                                                                                                                                                             | 5 -2.02                                                                                                                                                                                                                                                                                                                                                                                                                                                                                                                                                                                                                                                         | 2 90.48                                                                                                                                                                                                                                                                                                                                                                                                                                                                                                                                                                                                                                                                                                                                                                                                                                     | 90.16                                                                                                                                                                                                                                                                                                                                                                                                                                                                                                                                                                                                                                                                                                                                                                                                                                                                                                                                                                                                  |
| Korea (KRW/USD)       | 1083                                                                                                                                                                                                   | 0.90                                                                                                                                                                                                                                                                                                                                                                                                             | 3 -1.88                                                                                                                                                                                                                                                                                                                                                                                                                                                                                                                                                                                                                                                         | 3 1090                                                                                                                                                                                                                                                                                                                                                                                                                                                                                                                                                                                                                                                                                                                                                                                                                                      | 1103                                                                                                                                                                                                                                                                                                                                                                                                                                                                                                                                                                                                                                                                                                                                                                                                                                                                                                                                                                                                   |
| India (INR/USD)       | 53.6                                                                                                                                                                                                   | 0.52                                                                                                                                                                                                                                                                                                                                                                                                             | 2 0.3                                                                                                                                                                                                                                                                                                                                                                                                                                                                                                                                                                                                                                                           | 2 54.44                                                                                                                                                                                                                                                                                                                                                                                                                                                                                                                                                                                                                                                                                                                                                                                                                                     | 1 56.83                                                                                                                                                                                                                                                                                                                                                                                                                                                                                                                                                                                                                                                                                                                                                                                                                                                                                                                                                                                                |
| Australia (USD/AUD)   | 1.05                                                                                                                                                                                                   | 0.35                                                                                                                                                                                                                                                                                                                                                                                                             | 5 -1.06                                                                                                                                                                                                                                                                                                                                                                                                                                                                                                                                                                                                                                                         | 6 0.96                                                                                                                                                                                                                                                                                                                                                                                                                                                                                                                                                                                                                                                                                                                                                                                                                                      | 6 0.98                                                                                                                                                                                                                                                                                                                                                                                                                                                                                                                                                                                                                                                                                                                                                                                                                                                                                                                                                                                                 |
| Singapore (SGD/USD)   | 1.24                                                                                                                                                                                                   | 0.15                                                                                                                                                                                                                                                                                                                                                                                                             | 5 -0.73                                                                                                                                                                                                                                                                                                                                                                                                                                                                                                                                                                                                                                                         | 3 1.24                                                                                                                                                                                                                                                                                                                                                                                                                                                                                                                                                                                                                                                                                                                                                                                                                                      | 1.24                                                                                                                                                                                                                                                                                                                                                                                                                                                                                                                                                                                                                                                                                                                                                                                                                                                                                                                                                                                                   |
| Indonesia (IDR/USD)   | 9684                                                                                                                                                                                                   | 1.53                                                                                                                                                                                                                                                                                                                                                                                                             | 3 -0.66                                                                                                                                                                                                                                                                                                                                                                                                                                                                                                                                                                                                                                                         | 5 9893                                                                                                                                                                                                                                                                                                                                                                                                                                                                                                                                                                                                                                                                                                                                                                                                                                      | 3 10237                                                                                                                                                                                                                                                                                                                                                                                                                                                                                                                                                                                                                                                                                                                                                                                                                                                                                                                                                                                                |
| Thailand (THB/USD)    | 29.8                                                                                                                                                                                                   | 0.23                                                                                                                                                                                                                                                                                                                                                                                                             | 3 -0.3                                                                                                                                                                                                                                                                                                                                                                                                                                                                                                                                                                                                                                                          | 4 29.97                                                                                                                                                                                                                                                                                                                                                                                                                                                                                                                                                                                                                                                                                                                                                                                                                                     | 7 30.36                                                                                                                                                                                                                                                                                                                                                                                                                                                                                                                                                                                                                                                                                                                                                                                                                                                                                                                                                                                                |
| Malaysia (MYR/USD)    | 3.08                                                                                                                                                                                                   | O.18                                                                                                                                                                                                                                                                                                                                                                                                             | 3 -1.2                                                                                                                                                                                                                                                                                                                                                                                                                                                                                                                                                                                                                                                          | 1 3.09                                                                                                                                                                                                                                                                                                                                                                                                                                                                                                                                                                                                                                                                                                                                                                                                                                      | 3.14                                                                                                                                                                                                                                                                                                                                                                                                                                                                                                                                                                                                                                                                                                                                                                                                                                                                                                                                                                                                   |
| Philippines (PHP/USD) | 40.7                                                                                                                                                                                                   | 0.60                                                                                                                                                                                                                                                                                                                                                                                                             | -0.29                                                                                                                                                                                                                                                                                                                                                                                                                                                                                                                                                                                                                                                           | 9 40.65                                                                                                                                                                                                                                                                                                                                                                                                                                                                                                                                                                                                                                                                                                                                                                                                                                     | 5 40.50                                                                                                                                                                                                                                                                                                                                                                                                                                                                                                                                                                                                                                                                                                                                                                                                                                                                                                                                                                                                |
|                       | China (CNY/USD) Hong Kong (HKD/USD) Taiwan (TWD/USD) Japan (JPY/USD) Korea (KRW/USD) India (INR/USD) Australia (USD/AUD) Singapore (SGD/USD) Indonesia (IDR/USD) Thailand (THB/USD) Malaysia (MYR/USD) | China (CNY/USD)       6.23         Hong Kong (HKD/USD)       7.76         Taiwan (TWD/USD)       29.6         Japan (JPY/USD)       90.54         Korea (KRW/USD)       1083         India (INR/USD)       53.6         Australia (USD/AUD)       1.05         Singapore (SGD/USD)       1.24         Indonesia (IDR/USD)       9684         Thailand (THB/USD)       29.8         Malaysia (MYR/USD)       3.08 | CURRENCY         Spot         over a day           China (CNY/USD)         6.23         -0.03           Hong Kong (HKD/USD)         7.76         -0.03           Taiwan (TWD/USD)         29.6         -0.06           Japan (JPY/USD)         90.54         0.39           Korea (KRW/USD)         1083         0.93           India (INR/USD)         53.6         0.52           Australia (USD/AUD)         1.05         0.39           Singapore (SGD/USD)         1.24         0.19           Indonesia (IDR/USD)         9684         1.53           Thailand (THB/USD)         29.8         0.23           Malaysia (MYR/USD)         3.08         0.18 | CURRENCY         Spot         over a day         over a week           China (CNY/USD)         6.23         -0.03         -0.09           Hong Kong (HKD/USD)         7.76         -0.03         -0.00           Taiwan (TWD/USD)         29.6         -0.06         -1.88           Japan (JPY/USD)         90.54         0.35         -2.00           Korea (KRW/USD)         1083         0.93         -1.88           India (INR/USD)         53.6         0.52         0.33           Australia (USD/AUD)         1.05         0.35         -1.06           Singapore (SGD/USD)         1.24         0.15         -0.73           Indonesia (IDR/USD)         9684         1.53         -0.66           Thailand (THB/USD)         29.8         0.23         -0.34           Malaysia (MYR/USD)         3.08         0.18         -1.2 | CURRENCY         Spot         over a day         over a week3-month           China (CNY/USD)         6.23         -0.03         -0.09         6.30           Hong Kong (HKD/USD)         7.76         -0.03         -0.07         7.76           Taiwan (TWD/USD)         29.6         -0.06         -1.88         29.47           Japan (JPY/USD)         90.54         0.35         -2.02         90.48           Korea (KRW/USD)         1083         0.93         -1.88         1090           India (INR/USD)         53.6         0.52         0.32         54.44           Australia (USD/AUD)         1.05         0.35         -1.06         0.96           Singapore (SGD/USD)         1.24         0.15         -0.73         1.24           Indonesia (IDR/USD)         9684         1.53         -0.66         9893           Thailand (THB/USD)         29.8         0.23         -0.34         29.97           Malaysia (MYR/USD)         3.08         0.18         -1.21         3.09 |