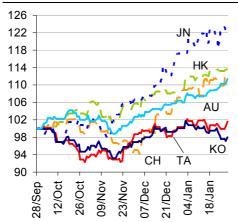

#### Markets Data

|               | INDEX                      |         | % change<br>over a day | % change<br>over a week |                | % change<br>over 1 Y |
|---------------|----------------------------|---------|------------------------|-------------------------|----------------|----------------------|
| STOCK MARKETS | China - Shanghai Comp.     | 2359.0  | 0.!.                   | 5 1.9                   | 4.0            | 1.7                  |
|               | Hong Kong - Hang Seng      | 23655.2 | -O.                    | 1 0.0                   | 4.4            | 15.4                 |
|               | Taiwan - Weighted          | 7802.0  | 1.                     | 1 0.6                   | 1.3            | 7.9                  |
|               | Japan - Nikkei 225         | 10866.7 | 0.4                    | 4 1.5                   | 4.5            | 22.9                 |
|               | Korea - Kospi              | 1956.0  | 0.8                    | 3 -2.0                  | -2.1           | -0.5                 |
|               | India - Sensex 30          | 20013.3 | -0.4                   | 4 0.2                   | 3.0            | 16.1                 |
|               | Australia - SPX/ASX 200    | 4889.0  | 1.                     | 1 2.3                   | 5.2            | 14.0                 |
|               | Singapore - Strait Times   | 3263.2  | -0.                    | 3 1.3                   | 3.0            | 11.9                 |
|               | Indonesia - Jakarta Comp   | 4439.0  | 0.!                    | 5 0.0                   | 2.8            | 11.4                 |
|               | Thailand - SET             | 1475.3  | 0.2                    | 2 2.9                   | 6.0            | 37.1                 |
|               | Malaysia - KLCI            | 1637.3  | 0.0                    | 0.1                     | -3.1           | 7.7                  |
|               | Philippines - Manila Comp. | 6234.7  | 0.                     | 7 2.1                   | 7.3            | 33.2                 |
|               |                            |         |                        | Last update: to         | day, 17.00 Hor | ng Kong time         |

| CURRENCY              | Spot                                                                                                                                                                                                   | % change over a day                                                                                                                                                                                                                                                                                                                                                                                              |                                                                                                                                                                                                                                                                                                                                                                                                                                                                                                                                                                                                                                                                 |                                                                                                                                                                                                                                                                                                                                                                                                                                                                                                                                                                                                                                                                                                                                                                                                                                             | Forward<br>12-month                                                                                                                                                                                                                                                                                                                                                                                                                                                                                                                                                                                                                                                                                                                                                                                                                                                                                                                                                                                    |
|-----------------------|--------------------------------------------------------------------------------------------------------------------------------------------------------------------------------------------------------|------------------------------------------------------------------------------------------------------------------------------------------------------------------------------------------------------------------------------------------------------------------------------------------------------------------------------------------------------------------------------------------------------------------|-----------------------------------------------------------------------------------------------------------------------------------------------------------------------------------------------------------------------------------------------------------------------------------------------------------------------------------------------------------------------------------------------------------------------------------------------------------------------------------------------------------------------------------------------------------------------------------------------------------------------------------------------------------------|---------------------------------------------------------------------------------------------------------------------------------------------------------------------------------------------------------------------------------------------------------------------------------------------------------------------------------------------------------------------------------------------------------------------------------------------------------------------------------------------------------------------------------------------------------------------------------------------------------------------------------------------------------------------------------------------------------------------------------------------------------------------------------------------------------------------------------------------|--------------------------------------------------------------------------------------------------------------------------------------------------------------------------------------------------------------------------------------------------------------------------------------------------------------------------------------------------------------------------------------------------------------------------------------------------------------------------------------------------------------------------------------------------------------------------------------------------------------------------------------------------------------------------------------------------------------------------------------------------------------------------------------------------------------------------------------------------------------------------------------------------------------------------------------------------------------------------------------------------------|
| China (CNY/USD)       | 6.23                                                                                                                                                                                                   | -0.03                                                                                                                                                                                                                                                                                                                                                                                                            | -0.09                                                                                                                                                                                                                                                                                                                                                                                                                                                                                                                                                                                                                                                           | 9 6.30                                                                                                                                                                                                                                                                                                                                                                                                                                                                                                                                                                                                                                                                                                                                                                                                                                      | 6.31                                                                                                                                                                                                                                                                                                                                                                                                                                                                                                                                                                                                                                                                                                                                                                                                                                                                                                                                                                                                   |
| Hong Kong (HKD/USD)   | 7.76                                                                                                                                                                                                   | -0.0                                                                                                                                                                                                                                                                                                                                                                                                             | 3 -0.0                                                                                                                                                                                                                                                                                                                                                                                                                                                                                                                                                                                                                                                          | 7 7.76                                                                                                                                                                                                                                                                                                                                                                                                                                                                                                                                                                                                                                                                                                                                                                                                                                      | 5 7.75                                                                                                                                                                                                                                                                                                                                                                                                                                                                                                                                                                                                                                                                                                                                                                                                                                                                                                                                                                                                 |
| Taiwan (TWD/USD)      | 29.6                                                                                                                                                                                                   | -0.06                                                                                                                                                                                                                                                                                                                                                                                                            | 5 -1.88                                                                                                                                                                                                                                                                                                                                                                                                                                                                                                                                                                                                                                                         | 3 29.47                                                                                                                                                                                                                                                                                                                                                                                                                                                                                                                                                                                                                                                                                                                                                                                                                                     | 7 29.17                                                                                                                                                                                                                                                                                                                                                                                                                                                                                                                                                                                                                                                                                                                                                                                                                                                                                                                                                                                                |
| Japan (JPY/USD)       | 90.54                                                                                                                                                                                                  | 0.35                                                                                                                                                                                                                                                                                                                                                                                                             | 5 -2.02                                                                                                                                                                                                                                                                                                                                                                                                                                                                                                                                                                                                                                                         | 2 90.48                                                                                                                                                                                                                                                                                                                                                                                                                                                                                                                                                                                                                                                                                                                                                                                                                                     | 90.16                                                                                                                                                                                                                                                                                                                                                                                                                                                                                                                                                                                                                                                                                                                                                                                                                                                                                                                                                                                                  |
| Korea (KRW/USD)       | 1083                                                                                                                                                                                                   | 0.90                                                                                                                                                                                                                                                                                                                                                                                                             | 3 -1.88                                                                                                                                                                                                                                                                                                                                                                                                                                                                                                                                                                                                                                                         | 3 1090                                                                                                                                                                                                                                                                                                                                                                                                                                                                                                                                                                                                                                                                                                                                                                                                                                      | 1103                                                                                                                                                                                                                                                                                                                                                                                                                                                                                                                                                                                                                                                                                                                                                                                                                                                                                                                                                                                                   |
| India (INR/USD)       | 53.6                                                                                                                                                                                                   | 0.52                                                                                                                                                                                                                                                                                                                                                                                                             | 2 0.3                                                                                                                                                                                                                                                                                                                                                                                                                                                                                                                                                                                                                                                           | 2 54.44                                                                                                                                                                                                                                                                                                                                                                                                                                                                                                                                                                                                                                                                                                                                                                                                                                     | 1 56.83                                                                                                                                                                                                                                                                                                                                                                                                                                                                                                                                                                                                                                                                                                                                                                                                                                                                                                                                                                                                |
| Australia (USD/AUD)   | 1.05                                                                                                                                                                                                   | 0.35                                                                                                                                                                                                                                                                                                                                                                                                             | 5 -1.06                                                                                                                                                                                                                                                                                                                                                                                                                                                                                                                                                                                                                                                         | 6 0.96                                                                                                                                                                                                                                                                                                                                                                                                                                                                                                                                                                                                                                                                                                                                                                                                                                      | 6 0.98                                                                                                                                                                                                                                                                                                                                                                                                                                                                                                                                                                                                                                                                                                                                                                                                                                                                                                                                                                                                 |
| Singapore (SGD/USD)   | 1.24                                                                                                                                                                                                   | 0.15                                                                                                                                                                                                                                                                                                                                                                                                             | 5 -0.73                                                                                                                                                                                                                                                                                                                                                                                                                                                                                                                                                                                                                                                         | 3 1.24                                                                                                                                                                                                                                                                                                                                                                                                                                                                                                                                                                                                                                                                                                                                                                                                                                      | 1.24                                                                                                                                                                                                                                                                                                                                                                                                                                                                                                                                                                                                                                                                                                                                                                                                                                                                                                                                                                                                   |
| Indonesia (IDR/USD)   | 9684                                                                                                                                                                                                   | 1.53                                                                                                                                                                                                                                                                                                                                                                                                             | 3 -0.66                                                                                                                                                                                                                                                                                                                                                                                                                                                                                                                                                                                                                                                         | 5 9893                                                                                                                                                                                                                                                                                                                                                                                                                                                                                                                                                                                                                                                                                                                                                                                                                                      | 3 10237                                                                                                                                                                                                                                                                                                                                                                                                                                                                                                                                                                                                                                                                                                                                                                                                                                                                                                                                                                                                |
| Thailand (THB/USD)    | 29.8                                                                                                                                                                                                   | 0.23                                                                                                                                                                                                                                                                                                                                                                                                             | 3 -0.3                                                                                                                                                                                                                                                                                                                                                                                                                                                                                                                                                                                                                                                          | 4 29.97                                                                                                                                                                                                                                                                                                                                                                                                                                                                                                                                                                                                                                                                                                                                                                                                                                     | 7 30.36                                                                                                                                                                                                                                                                                                                                                                                                                                                                                                                                                                                                                                                                                                                                                                                                                                                                                                                                                                                                |
| Malaysia (MYR/USD)    | 3.08                                                                                                                                                                                                   | O.18                                                                                                                                                                                                                                                                                                                                                                                                             | 3 -1.2                                                                                                                                                                                                                                                                                                                                                                                                                                                                                                                                                                                                                                                          | 1 3.09                                                                                                                                                                                                                                                                                                                                                                                                                                                                                                                                                                                                                                                                                                                                                                                                                                      | 3.14                                                                                                                                                                                                                                                                                                                                                                                                                                                                                                                                                                                                                                                                                                                                                                                                                                                                                                                                                                                                   |
| Philippines (PHP/USD) | 40.7                                                                                                                                                                                                   | 0.60                                                                                                                                                                                                                                                                                                                                                                                                             | -0.29                                                                                                                                                                                                                                                                                                                                                                                                                                                                                                                                                                                                                                                           | 9 40.65                                                                                                                                                                                                                                                                                                                                                                                                                                                                                                                                                                                                                                                                                                                                                                                                                                     | 5 40.50                                                                                                                                                                                                                                                                                                                                                                                                                                                                                                                                                                                                                                                                                                                                                                                                                                                                                                                                                                                                |
|                       | China (CNY/USD) Hong Kong (HKD/USD) Taiwan (TWD/USD) Japan (JPY/USD) Korea (KRW/USD) India (INR/USD) Australia (USD/AUD) Singapore (SGD/USD) Indonesia (IDR/USD) Thailand (THB/USD) Malaysia (MYR/USD) | China (CNY/USD)       6.23         Hong Kong (HKD/USD)       7.76         Taiwan (TWD/USD)       29.6         Japan (JPY/USD)       90.54         Korea (KRW/USD)       1083         India (INR/USD)       53.6         Australia (USD/AUD)       1.05         Singapore (SGD/USD)       1.24         Indonesia (IDR/USD)       9684         Thailand (THB/USD)       29.8         Malaysia (MYR/USD)       3.08 | CURRENCY         Spot         over a day           China (CNY/USD)         6.23         -0.03           Hong Kong (HKD/USD)         7.76         -0.03           Taiwan (TWD/USD)         29.6         -0.06           Japan (JPY/USD)         90.54         0.39           Korea (KRW/USD)         1083         0.93           India (INR/USD)         53.6         0.52           Australia (USD/AUD)         1.05         0.39           Singapore (SGD/USD)         1.24         0.19           Indonesia (IDR/USD)         9684         1.53           Thailand (THB/USD)         29.8         0.23           Malaysia (MYR/USD)         3.08         0.18 | CURRENCY         Spot         over a day         over a week           China (CNY/USD)         6.23         -0.03         -0.09           Hong Kong (HKD/USD)         7.76         -0.03         -0.00           Taiwan (TWD/USD)         29.6         -0.06         -1.88           Japan (JPY/USD)         90.54         0.35         -2.00           Korea (KRW/USD)         1083         0.93         -1.88           India (INR/USD)         53.6         0.52         0.33           Australia (USD/AUD)         1.05         0.35         -1.06           Singapore (SGD/USD)         1.24         0.15         -0.73           Indonesia (IDR/USD)         9684         1.53         -0.66           Thailand (THB/USD)         29.8         0.23         -0.34           Malaysia (MYR/USD)         3.08         0.18         -1.2 | CURRENCY         Spot         over a day         over a week3-month           China (CNY/USD)         6.23         -0.03         -0.09         6.30           Hong Kong (HKD/USD)         7.76         -0.03         -0.07         7.76           Taiwan (TWD/USD)         29.6         -0.06         -1.88         29.47           Japan (JPY/USD)         90.54         0.35         -2.02         90.48           Korea (KRW/USD)         1083         0.93         -1.88         1090           India (INR/USD)         53.6         0.52         0.32         54.44           Australia (USD/AUD)         1.05         0.35         -1.06         0.96           Singapore (SGD/USD)         1.24         0.15         -0.73         1.24           Indonesia (IDR/USD)         9684         1.53         -0.66         9893           Thailand (THB/USD)         29.8         0.23         -0.34         29.97           Malaysia (MYR/USD)         3.08         0.18         -1.21         3.09 |