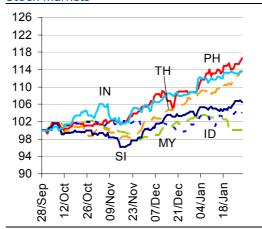

#### Markets Data

|               | INDEX                      |         | % change<br>over a day | % change<br>over a week |                | % change<br>over 1 Y |
|---------------|----------------------------|---------|------------------------|-------------------------|----------------|----------------------|
| STOCK MARKETS | China - Shanghai Comp.     | 2359.0  | 0.!.                   | 5 1.9                   | 4.0            | 1.7                  |
|               | Hong Kong - Hang Seng      | 23655.2 | -O.                    | 1 0.0                   | 4.4            | 15.4                 |
|               | Taiwan - Weighted          | 7802.0  | 1.                     | 1 0.6                   | 1.3            | 7.9                  |
|               | Japan - Nikkei 225         | 10866.7 | 0.4                    | 4 1.5                   | 4.5            | 22.9                 |
|               | Korea - Kospi              | 1956.0  | 0.8                    | 3 -2.0                  | -2.1           | -0.5                 |
|               | India - Sensex 30          | 20013.3 | -0.4                   | 4 0.2                   | 3.0            | 16.1                 |
|               | Australia - SPX/ASX 200    | 4889.0  | 1.                     | 1 2.3                   | 5.2            | 14.0                 |
|               | Singapore - Strait Times   | 3263.2  | -0.                    | 3 1.3                   | 3.0            | 11.9                 |
|               | Indonesia - Jakarta Comp   | 4439.0  | 0.!                    | 5 0.0                   | 2.8            | 11.4                 |
|               | Thailand - SET             | 1475.3  | 0.2                    | 2 2.9                   | 6.0            | 37.1                 |
|               | Malaysia - KLCI            | 1637.3  | 0.0                    | 0.1                     | -3.1           | 7.7                  |
|               | Philippines - Manila Comp. | 6234.7  | 0.                     | 7 2.1                   | 7.3            | 33.2                 |
|               |                            |         |                        | Last update: to         | day, 17.00 Hor | ng Kong time         |

| CURRENCY              | Spot                                                                                                                                                                                                   | % change over a day                                                                                                                                                                                                                                                                                                                                                                                              |                                                                                                                                                                                                                                                                                                                                                                                                                                                                                                                                                                                                                                                                 |                                                                                                                                                                                                                                                                                                                                                                                                                                                                                                                                                                                                                                                                                                                                                                                                                                             | Forward<br>12-month                                                                                                                                                                                                                                                                                                                                                                                                                                                                                                                                                                                                                                                                                                                                                                                                                                                                                                                                                                                    |
|-----------------------|--------------------------------------------------------------------------------------------------------------------------------------------------------------------------------------------------------|------------------------------------------------------------------------------------------------------------------------------------------------------------------------------------------------------------------------------------------------------------------------------------------------------------------------------------------------------------------------------------------------------------------|-----------------------------------------------------------------------------------------------------------------------------------------------------------------------------------------------------------------------------------------------------------------------------------------------------------------------------------------------------------------------------------------------------------------------------------------------------------------------------------------------------------------------------------------------------------------------------------------------------------------------------------------------------------------|---------------------------------------------------------------------------------------------------------------------------------------------------------------------------------------------------------------------------------------------------------------------------------------------------------------------------------------------------------------------------------------------------------------------------------------------------------------------------------------------------------------------------------------------------------------------------------------------------------------------------------------------------------------------------------------------------------------------------------------------------------------------------------------------------------------------------------------------|--------------------------------------------------------------------------------------------------------------------------------------------------------------------------------------------------------------------------------------------------------------------------------------------------------------------------------------------------------------------------------------------------------------------------------------------------------------------------------------------------------------------------------------------------------------------------------------------------------------------------------------------------------------------------------------------------------------------------------------------------------------------------------------------------------------------------------------------------------------------------------------------------------------------------------------------------------------------------------------------------------|
| China (CNY/USD)       | 6.23                                                                                                                                                                                                   | -0.03                                                                                                                                                                                                                                                                                                                                                                                                            | -0.09                                                                                                                                                                                                                                                                                                                                                                                                                                                                                                                                                                                                                                                           | 9 6.30                                                                                                                                                                                                                                                                                                                                                                                                                                                                                                                                                                                                                                                                                                                                                                                                                                      | 6.31                                                                                                                                                                                                                                                                                                                                                                                                                                                                                                                                                                                                                                                                                                                                                                                                                                                                                                                                                                                                   |
| Hong Kong (HKD/USD)   | 7.76                                                                                                                                                                                                   | -0.0                                                                                                                                                                                                                                                                                                                                                                                                             | 3 -0.0                                                                                                                                                                                                                                                                                                                                                                                                                                                                                                                                                                                                                                                          | 7 7.76                                                                                                                                                                                                                                                                                                                                                                                                                                                                                                                                                                                                                                                                                                                                                                                                                                      | 5 7.75                                                                                                                                                                                                                                                                                                                                                                                                                                                                                                                                                                                                                                                                                                                                                                                                                                                                                                                                                                                                 |
| Taiwan (TWD/USD)      | 29.6                                                                                                                                                                                                   | -0.06                                                                                                                                                                                                                                                                                                                                                                                                            | 5 -1.88                                                                                                                                                                                                                                                                                                                                                                                                                                                                                                                                                                                                                                                         | 3 29.47                                                                                                                                                                                                                                                                                                                                                                                                                                                                                                                                                                                                                                                                                                                                                                                                                                     | 7 29.17                                                                                                                                                                                                                                                                                                                                                                                                                                                                                                                                                                                                                                                                                                                                                                                                                                                                                                                                                                                                |
| Japan (JPY/USD)       | 90.54                                                                                                                                                                                                  | 0.35                                                                                                                                                                                                                                                                                                                                                                                                             | 5 -2.02                                                                                                                                                                                                                                                                                                                                                                                                                                                                                                                                                                                                                                                         | 2 90.48                                                                                                                                                                                                                                                                                                                                                                                                                                                                                                                                                                                                                                                                                                                                                                                                                                     | 90.16                                                                                                                                                                                                                                                                                                                                                                                                                                                                                                                                                                                                                                                                                                                                                                                                                                                                                                                                                                                                  |
| Korea (KRW/USD)       | 1083                                                                                                                                                                                                   | 0.90                                                                                                                                                                                                                                                                                                                                                                                                             | 3 -1.88                                                                                                                                                                                                                                                                                                                                                                                                                                                                                                                                                                                                                                                         | 3 1090                                                                                                                                                                                                                                                                                                                                                                                                                                                                                                                                                                                                                                                                                                                                                                                                                                      | 1103                                                                                                                                                                                                                                                                                                                                                                                                                                                                                                                                                                                                                                                                                                                                                                                                                                                                                                                                                                                                   |
| India (INR/USD)       | 53.6                                                                                                                                                                                                   | 0.52                                                                                                                                                                                                                                                                                                                                                                                                             | 2 0.3                                                                                                                                                                                                                                                                                                                                                                                                                                                                                                                                                                                                                                                           | 2 54.44                                                                                                                                                                                                                                                                                                                                                                                                                                                                                                                                                                                                                                                                                                                                                                                                                                     | 1 56.83                                                                                                                                                                                                                                                                                                                                                                                                                                                                                                                                                                                                                                                                                                                                                                                                                                                                                                                                                                                                |
| Australia (USD/AUD)   | 1.05                                                                                                                                                                                                   | 0.35                                                                                                                                                                                                                                                                                                                                                                                                             | 5 -1.06                                                                                                                                                                                                                                                                                                                                                                                                                                                                                                                                                                                                                                                         | 6 0.96                                                                                                                                                                                                                                                                                                                                                                                                                                                                                                                                                                                                                                                                                                                                                                                                                                      | 6 0.98                                                                                                                                                                                                                                                                                                                                                                                                                                                                                                                                                                                                                                                                                                                                                                                                                                                                                                                                                                                                 |
| Singapore (SGD/USD)   | 1.24                                                                                                                                                                                                   | 0.15                                                                                                                                                                                                                                                                                                                                                                                                             | 5 -0.73                                                                                                                                                                                                                                                                                                                                                                                                                                                                                                                                                                                                                                                         | 3 1.24                                                                                                                                                                                                                                                                                                                                                                                                                                                                                                                                                                                                                                                                                                                                                                                                                                      | 1.24                                                                                                                                                                                                                                                                                                                                                                                                                                                                                                                                                                                                                                                                                                                                                                                                                                                                                                                                                                                                   |
| Indonesia (IDR/USD)   | 9684                                                                                                                                                                                                   | 1.53                                                                                                                                                                                                                                                                                                                                                                                                             | 3 -0.66                                                                                                                                                                                                                                                                                                                                                                                                                                                                                                                                                                                                                                                         | 5 9893                                                                                                                                                                                                                                                                                                                                                                                                                                                                                                                                                                                                                                                                                                                                                                                                                                      | 3 10237                                                                                                                                                                                                                                                                                                                                                                                                                                                                                                                                                                                                                                                                                                                                                                                                                                                                                                                                                                                                |
| Thailand (THB/USD)    | 29.8                                                                                                                                                                                                   | 0.23                                                                                                                                                                                                                                                                                                                                                                                                             | 3 -0.3                                                                                                                                                                                                                                                                                                                                                                                                                                                                                                                                                                                                                                                          | 4 29.97                                                                                                                                                                                                                                                                                                                                                                                                                                                                                                                                                                                                                                                                                                                                                                                                                                     | 7 30.36                                                                                                                                                                                                                                                                                                                                                                                                                                                                                                                                                                                                                                                                                                                                                                                                                                                                                                                                                                                                |
| Malaysia (MYR/USD)    | 3.08                                                                                                                                                                                                   | O.18                                                                                                                                                                                                                                                                                                                                                                                                             | 3 -1.2                                                                                                                                                                                                                                                                                                                                                                                                                                                                                                                                                                                                                                                          | 1 3.09                                                                                                                                                                                                                                                                                                                                                                                                                                                                                                                                                                                                                                                                                                                                                                                                                                      | 3.14                                                                                                                                                                                                                                                                                                                                                                                                                                                                                                                                                                                                                                                                                                                                                                                                                                                                                                                                                                                                   |
| Philippines (PHP/USD) | 40.7                                                                                                                                                                                                   | 0.60                                                                                                                                                                                                                                                                                                                                                                                                             | -0.29                                                                                                                                                                                                                                                                                                                                                                                                                                                                                                                                                                                                                                                           | 9 40.65                                                                                                                                                                                                                                                                                                                                                                                                                                                                                                                                                                                                                                                                                                                                                                                                                                     | 5 40.50                                                                                                                                                                                                                                                                                                                                                                                                                                                                                                                                                                                                                                                                                                                                                                                                                                                                                                                                                                                                |
|                       | China (CNY/USD) Hong Kong (HKD/USD) Taiwan (TWD/USD) Japan (JPY/USD) Korea (KRW/USD) India (INR/USD) Australia (USD/AUD) Singapore (SGD/USD) Indonesia (IDR/USD) Thailand (THB/USD) Malaysia (MYR/USD) | China (CNY/USD)       6.23         Hong Kong (HKD/USD)       7.76         Taiwan (TWD/USD)       29.6         Japan (JPY/USD)       90.54         Korea (KRW/USD)       1083         India (INR/USD)       53.6         Australia (USD/AUD)       1.05         Singapore (SGD/USD)       1.24         Indonesia (IDR/USD)       9684         Thailand (THB/USD)       29.8         Malaysia (MYR/USD)       3.08 | CURRENCY         Spot         over a day           China (CNY/USD)         6.23         -0.03           Hong Kong (HKD/USD)         7.76         -0.03           Taiwan (TWD/USD)         29.6         -0.06           Japan (JPY/USD)         90.54         0.39           Korea (KRW/USD)         1083         0.93           India (INR/USD)         53.6         0.52           Australia (USD/AUD)         1.05         0.39           Singapore (SGD/USD)         1.24         0.19           Indonesia (IDR/USD)         9684         1.53           Thailand (THB/USD)         29.8         0.23           Malaysia (MYR/USD)         3.08         0.18 | CURRENCY         Spot         over a day         over a week           China (CNY/USD)         6.23         -0.03         -0.09           Hong Kong (HKD/USD)         7.76         -0.03         -0.00           Taiwan (TWD/USD)         29.6         -0.06         -1.88           Japan (JPY/USD)         90.54         0.35         -2.00           Korea (KRW/USD)         1083         0.93         -1.88           India (INR/USD)         53.6         0.52         0.33           Australia (USD/AUD)         1.05         0.35         -1.06           Singapore (SGD/USD)         1.24         0.15         -0.73           Indonesia (IDR/USD)         9684         1.53         -0.66           Thailand (THB/USD)         29.8         0.23         -0.34           Malaysia (MYR/USD)         3.08         0.18         -1.2 | CURRENCY         Spot         over a day         over a week3-month           China (CNY/USD)         6.23         -0.03         -0.09         6.30           Hong Kong (HKD/USD)         7.76         -0.03         -0.07         7.76           Taiwan (TWD/USD)         29.6         -0.06         -1.88         29.47           Japan (JPY/USD)         90.54         0.35         -2.02         90.48           Korea (KRW/USD)         1083         0.93         -1.88         1090           India (INR/USD)         53.6         0.52         0.32         54.44           Australia (USD/AUD)         1.05         0.35         -1.06         0.96           Singapore (SGD/USD)         1.24         0.15         -0.73         1.24           Indonesia (IDR/USD)         9684         1.53         -0.66         9893           Thailand (THB/USD)         29.8         0.23         -0.34         29.97           Malaysia (MYR/USD)         3.08         0.18         -1.21         3.09 |