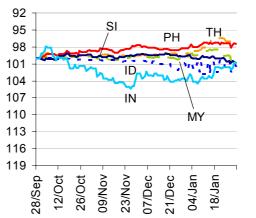

### **Asia**

Strong GDP data in Taiwan and the Philippines (see below) failed to lift Asian equities, which fell in reaction to the downtrend in overseas markets following the weaker-than-expected Q4 GDP reading in the US. The focus now turns to tomorrow's PMI release in China (BBVA Forecast: 50.5), and the release of January inflation outturns in Indonesia, Korea and Thailand, along with exports in Korea (for January) and Indonesia (for December).