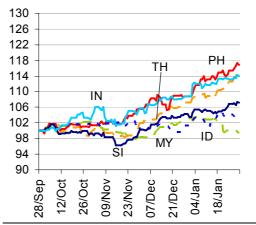

### **Asia**

Strong GDP data in Taiwan and the Philippines (see below) failed to lift Asian equities, which fell in reaction to the downtrend in overseas markets following the weaker-than-expected Q4 GDP reading in the US. The focus now turns to tomorrow's PMI release in China (BBVA Forecast: 50.5), and the release of January inflation outturns in Indonesia, Korea and Thailand, along with exports in Korea (for January) and Indonesia (for December).

### Philippines GDP beats estimates by a wide margin

As the latest sign of strong growth in ASEAN, the Philippines today posted a robust Q4 GDP outturn, surpassing expectations by a wide margin (6.8% y/y vs. consensus: 6.3%). The outturn was underpinned by strong domestic demand as private and government consumption continue to support the economy. For the full year 2012, the Philippines grew by 6.6% -- the second best performance in Asia, after China (7.8%) - and well above the 3.7% performance in 2011. The Philippines may possibly receive an investment grade rating in 2013 (currently one notch below, with S&P raising its outlook for the Philippines to positive in December), on improved governance and a pickup in investment. We expect growth of around 6.0% for the Philippines in 2013, on sustained private and public consumption as well as rising investment.