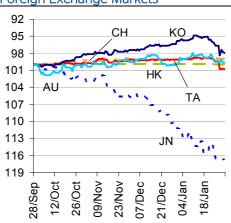

### **Asia**

Strong GDP data in Taiwan and the Philippines (see below) failed to lift Asian equities, which fell in reaction to the downtrend in overseas markets following the weaker-than-expected Q4 GDP reading in the US. The focus now turns to tomorrow's PMI release in China (BBVA Forecast: 50.5), and the release of January inflation outturns in Indonesia, Korea and Thailand, along with exports in Korea (for January) and Indonesia (for December).