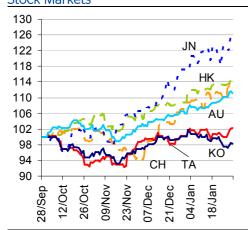

### **Asia**

Strong GDP data in Taiwan and the Philippines (see below) failed to lift Asian equities, which fell in reaction to the downtrend in overseas markets following the weaker-than-expected Q4 GDP reading in the US. The focus now turns to tomorrow's PMI release in China (BBVA Forecast: 50.5), and the release of January inflation outturns in Indonesia, Korea and Thailand, along with exports in Korea (for January) and Indonesia (for December).