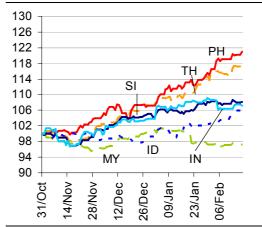

#### Thailand's 4Q GDP beats expectations, underscoring ASEAN's robust growth

Thailand's Q4 GDP, heavily affected by base effects from last year's flood disruptions, came in at +18.9% y/y (consensus: 15.3%) on robust domestic demand and improving exports. Household consumption rose by 12.2% y/y from 6.0% y/y in Q3. For the full year 2012, the economy grew by 6.4%, well above last year's 0.1%, beating expectations (consensus: 5.5%) by a wide margin. The strong outturn places Thailand among the +6% GDP growth economies in ASEAN, along with the Philippines (6.6%) and Indonesia (6.2%). Also today, the central bank raised its GDP forecast in 2013 to 4.9% from 4.6%. With growth momentum seemingly entrenched, policymakers will likely keep interest rates on hold at 2.75% at the next monetary policy meeting on Wednesday.

### Singapore's January exports edge up on weaker electronics demand

Singapore's non-oil domestic exports (NODX) rose by 0.5% y/y in January, falling short of expectations (consensus: 3.0%) on persistent weakness in demand for its electronics. The weak outturn will weigh as a factor in the Monetary Authority of Singapore's (MAS) next semi-annual policy meeting in April. Under its monetary framework, the MAS adjusts its policy by changing the slope, center, and width of its unannounced currency band. Despite weak economic indicators, we do not expect easing at the April policy meeting given concerns of inflation and asset price bubbles. The MAS last adjusted policy through a tightening in April 2012.

### Markets Data

|               | INDEX                                    |         | % change<br>over a day | % change<br>over a wee |        | % change<br>over 1 Y |
|---------------|------------------------------------------|---------|------------------------|------------------------|--------|----------------------|
| STOCK MARKETS | China - Shanghai Comp.                   | 2421.6  | -O.                    | 4 -0.                  | 3 6.7  | 3.0                  |
|               | Hong Kong - Hang Seng                    | 23381.9 | -0.                    | 3 0.                   | 5 3.2  | 8.8                  |
|               | Taiwan - Weighted                        | 7943.5  | 0.                     | <u>.</u> 1.            | 2 3.2  | 3.1                  |
|               | Japan - Nikkei 225                       | 11407.9 | 2                      | .1 2.                  | 3 9.7  | 21.6                 |
|               | Korea - Kospi                            | 1981.9  | 0.0                    | ) 1.0                  | 6.0-   | -2.1                 |
|               | India - Sensex 30                        | 19506.5 | 0                      | 2 0.                   | 2 0.4  | 6.7                  |
|               | Australia - SPX/ASX 200                  | 5063.4  | 0.6                    | 5 2                    | .1 8.9 | 20.7                 |
|               | Singapore - Strait Times                 | 3288.1  | 0                      | 2 0.                   | 3.8    | 9.6                  |
|               | Indonesia - Jakarta Comp                 | 4612.0  | 0.0                    | ) 2.                   | 4 6.8  | 16.0                 |
|               | Thailand - SET                           | 1523.4  | 0                      | .1 2.                  | 3 9.4  | 34.8                 |
|               | Malaysia - KLCl                          | 1620.9  | -O.                    | 4 -0.                  | 2 -4.0 | 4.1                  |
| _             | Philippines - Manila Comp.               | 6565.2  | 0.                     | 7 1.                   | 7 12.9 | 34.5                 |
|               | Last update: today, 17:00 Hong Kong time |         |                        |                        |        | ng Kong time         |
|               |                                          |         | o/ 1                   | o., .                  |        |                      |