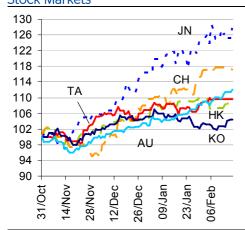

#### Asia

Markets in China reopened today after the week-long Chinese New Year holiday, and the RMB depreciated to 6.24/USD on renewed speculation that the authorities may be seeking to preserve competitiveness amidst the steady decline in the yen. The latter was given renewed impetus today (back to above 94/USD) following the G2O's weekend communiqué and its apparent tolerant attitude towards Japan's stimulus measures. The Nikkei rose sharply in response, finishing up by 2.1%. Also benefiting sentiment in Japan today was S&P's reaffirmation of Japan's AA- sovereign debt rating, albeit with a negative outlook. For more on these issues and other regional issues, see our just-released Asia Outlook.

### Markets Data

|               | INDEX                                    |         | % change<br>over a day | % change<br>over a wee |        | % change<br>over 1 Y |
|---------------|------------------------------------------|---------|------------------------|------------------------|--------|----------------------|
| STOCK MARKETS | China - Shanghai Comp.                   | 2421.6  | -O.                    | 4 -0.                  | 3 6.7  | 3.0                  |
|               | Hong Kong - Hang Seng                    | 23381.9 | -0.                    | 3 0.                   | 5 3.2  | 8.8                  |
|               | Taiwan - Weighted                        | 7943.5  | 0.                     | <u>.</u> 1.            | 2 3.2  | 3.1                  |
|               | Japan - Nikkei 225                       | 11407.9 | 2                      | .1 2.                  | 3 9.7  | 21.6                 |
|               | Korea - Kospi                            | 1981.9  | 0.0                    | ) 1.0                  | 6.0-   | -2.1                 |
|               | India - Sensex 30                        | 19506.5 | 0                      | 2 0.                   | 2 0.4  | 6.7                  |
|               | Australia - SPX/ASX 200                  | 5063.4  | 0.6                    | 5 2                    | .1 8.9 | 20.7                 |
|               | Singapore - Strait Times                 | 3288.1  | 0                      | 2 0.                   | 3.8    | 9.6                  |
|               | Indonesia - Jakarta Comp                 | 4612.0  | 0.0                    | ) 2.                   | 4 6.8  | 16.0                 |
|               | Thailand - SET                           | 1523.4  | 0                      | .1 2.                  | 3 9.4  | 34.8                 |
|               | Malaysia - KLCl                          | 1620.9  | -O.                    | 4 -0.                  | 2 -4.0 | 4.1                  |
| _             | Philippines - Manila Comp.               | 6565.2  | 0.                     | 7 1.                   | 7 12.9 | 34.5                 |
|               | Last update: today, 17:00 Hong Kong time |         |                        |                        |        | ng Kong time         |
|               |                                          |         | o/ 1                   | o., .                  |        |                      |