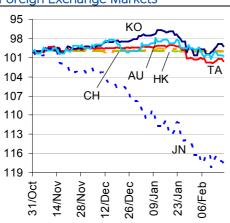

#### Asia

Markets in China reopened today after the week-long Chinese New Year holiday, and the RMB depreciated to 6.24/USD on renewed speculation that the authorities may be seeking to preserve competitiveness amidst the steady decline in the yen. The latter was given renewed impetus today (back to above 94/USD) following the G2O's weekend communiqué and its apparent tolerant attitude towards Japan's stimulus measures. The Nikkei rose sharply in response, finishing up by 2.1%. Also benefiting sentiment in Japan today was S&P's reaffirmation of Japan's AA- sovereign debt rating, albeit with a negative outlook. For more on these issues and other regional issues, see our just-released Asia Outlook.

| CURRENCY              | Spot                                                                                                                                                                                                   | % change over a day                                                                                                                                                                                                                                                                                                                                                                                              |                                                                                                                                                                                                                                                                                                                                                                                                                                                                                                                                                                                                                                                                   |                                                                                                                                                                                                                                                                                                                                                                                                                                                                                                                                                                                                                                                                                                                                                                                                                                      | Forward<br>12-month                                                                                                                                                                                                                                                                                                                                                                                                                                                                                                                                                                                                                                                                                                                                                                                                                                                                                                                                                                                     |
|-----------------------|--------------------------------------------------------------------------------------------------------------------------------------------------------------------------------------------------------|------------------------------------------------------------------------------------------------------------------------------------------------------------------------------------------------------------------------------------------------------------------------------------------------------------------------------------------------------------------------------------------------------------------|-------------------------------------------------------------------------------------------------------------------------------------------------------------------------------------------------------------------------------------------------------------------------------------------------------------------------------------------------------------------------------------------------------------------------------------------------------------------------------------------------------------------------------------------------------------------------------------------------------------------------------------------------------------------|--------------------------------------------------------------------------------------------------------------------------------------------------------------------------------------------------------------------------------------------------------------------------------------------------------------------------------------------------------------------------------------------------------------------------------------------------------------------------------------------------------------------------------------------------------------------------------------------------------------------------------------------------------------------------------------------------------------------------------------------------------------------------------------------------------------------------------------|---------------------------------------------------------------------------------------------------------------------------------------------------------------------------------------------------------------------------------------------------------------------------------------------------------------------------------------------------------------------------------------------------------------------------------------------------------------------------------------------------------------------------------------------------------------------------------------------------------------------------------------------------------------------------------------------------------------------------------------------------------------------------------------------------------------------------------------------------------------------------------------------------------------------------------------------------------------------------------------------------------|
| China (CNY/USD)       | 6.24                                                                                                                                                                                                   | -0.08                                                                                                                                                                                                                                                                                                                                                                                                            | 3 -0.1                                                                                                                                                                                                                                                                                                                                                                                                                                                                                                                                                                                                                                                            | 6 6.30                                                                                                                                                                                                                                                                                                                                                                                                                                                                                                                                                                                                                                                                                                                                                                                                                               | 6.33                                                                                                                                                                                                                                                                                                                                                                                                                                                                                                                                                                                                                                                                                                                                                                                                                                                                                                                                                                                                    |
| Hong Kong (HKD/USD)   | 7.75                                                                                                                                                                                                   | 0.00                                                                                                                                                                                                                                                                                                                                                                                                             | 0.0                                                                                                                                                                                                                                                                                                                                                                                                                                                                                                                                                                                                                                                               | )1 7.75                                                                                                                                                                                                                                                                                                                                                                                                                                                                                                                                                                                                                                                                                                                                                                                                                              | 5 7.74                                                                                                                                                                                                                                                                                                                                                                                                                                                                                                                                                                                                                                                                                                                                                                                                                                                                                                                                                                                                  |
| Taiwan (TWD/USD)      | 29.7                                                                                                                                                                                                   | 7 -0.3!                                                                                                                                                                                                                                                                                                                                                                                                          | 5 0.2                                                                                                                                                                                                                                                                                                                                                                                                                                                                                                                                                                                                                                                             | 21 29.62                                                                                                                                                                                                                                                                                                                                                                                                                                                                                                                                                                                                                                                                                                                                                                                                                             | 2 29.32                                                                                                                                                                                                                                                                                                                                                                                                                                                                                                                                                                                                                                                                                                                                                                                                                                                                                                                                                                                                 |
| Japan (JPY/USD)       | 94.07                                                                                                                                                                                                  | 7 -0.6                                                                                                                                                                                                                                                                                                                                                                                                           | 1 0.2                                                                                                                                                                                                                                                                                                                                                                                                                                                                                                                                                                                                                                                             | 7 94.0                                                                                                                                                                                                                                                                                                                                                                                                                                                                                                                                                                                                                                                                                                                                                                                                                               | 1 93.68                                                                                                                                                                                                                                                                                                                                                                                                                                                                                                                                                                                                                                                                                                                                                                                                                                                                                                                                                                                                 |
| Korea (KRW/USD)       | 1082                                                                                                                                                                                                   | -0.36                                                                                                                                                                                                                                                                                                                                                                                                            | <u>6</u> 0.9                                                                                                                                                                                                                                                                                                                                                                                                                                                                                                                                                                                                                                                      | 5 1089                                                                                                                                                                                                                                                                                                                                                                                                                                                                                                                                                                                                                                                                                                                                                                                                                               | 9 1101                                                                                                                                                                                                                                                                                                                                                                                                                                                                                                                                                                                                                                                                                                                                                                                                                                                                                                                                                                                                  |
| India (INR/USD)       | 54.3                                                                                                                                                                                                   | -O.O                                                                                                                                                                                                                                                                                                                                                                                                             | 7 -0.7                                                                                                                                                                                                                                                                                                                                                                                                                                                                                                                                                                                                                                                            | 6 55.19                                                                                                                                                                                                                                                                                                                                                                                                                                                                                                                                                                                                                                                                                                                                                                                                                              | 57.64                                                                                                                                                                                                                                                                                                                                                                                                                                                                                                                                                                                                                                                                                                                                                                                                                                                                                                                                                                                                   |
| Australia (USD/AUD)   | 1.03                                                                                                                                                                                                   | 3 -O.1                                                                                                                                                                                                                                                                                                                                                                                                           | 7 0.3                                                                                                                                                                                                                                                                                                                                                                                                                                                                                                                                                                                                                                                             | 31 0.98                                                                                                                                                                                                                                                                                                                                                                                                                                                                                                                                                                                                                                                                                                                                                                                                                              | 3 1.00                                                                                                                                                                                                                                                                                                                                                                                                                                                                                                                                                                                                                                                                                                                                                                                                                                                                                                                                                                                                  |
| Singapore (SGD/USD)   | 1.24                                                                                                                                                                                                   | -0.20                                                                                                                                                                                                                                                                                                                                                                                                            | 0.1                                                                                                                                                                                                                                                                                                                                                                                                                                                                                                                                                                                                                                                               | 7 1.24                                                                                                                                                                                                                                                                                                                                                                                                                                                                                                                                                                                                                                                                                                                                                                                                                               | 4 1.24                                                                                                                                                                                                                                                                                                                                                                                                                                                                                                                                                                                                                                                                                                                                                                                                                                                                                                                                                                                                  |
| Indonesia (IDR/USD)   | 9685                                                                                                                                                                                                   | -O.1                                                                                                                                                                                                                                                                                                                                                                                                             | 5 -0.6                                                                                                                                                                                                                                                                                                                                                                                                                                                                                                                                                                                                                                                            | 7 9766                                                                                                                                                                                                                                                                                                                                                                                                                                                                                                                                                                                                                                                                                                                                                                                                                               | 5 10088                                                                                                                                                                                                                                                                                                                                                                                                                                                                                                                                                                                                                                                                                                                                                                                                                                                                                                                                                                                                 |
| Thailand (THB/USD)    | 29.9                                                                                                                                                                                                   | -0.0                                                                                                                                                                                                                                                                                                                                                                                                             | 7 -0.1                                                                                                                                                                                                                                                                                                                                                                                                                                                                                                                                                                                                                                                            | 3 30.02                                                                                                                                                                                                                                                                                                                                                                                                                                                                                                                                                                                                                                                                                                                                                                                                                              | 2 30.39                                                                                                                                                                                                                                                                                                                                                                                                                                                                                                                                                                                                                                                                                                                                                                                                                                                                                                                                                                                                 |
| Malaysia (MYR/USD)    | 3.10                                                                                                                                                                                                   | -0.20                                                                                                                                                                                                                                                                                                                                                                                                            | 0.0                                                                                                                                                                                                                                                                                                                                                                                                                                                                                                                                                                                                                                                               | 5 3.12                                                                                                                                                                                                                                                                                                                                                                                                                                                                                                                                                                                                                                                                                                                                                                                                                               | 2 3.16                                                                                                                                                                                                                                                                                                                                                                                                                                                                                                                                                                                                                                                                                                                                                                                                                                                                                                                                                                                                  |
| Philippines (PHP/USD) | 40.6                                                                                                                                                                                                   | -0.0                                                                                                                                                                                                                                                                                                                                                                                                             | 7 0.1                                                                                                                                                                                                                                                                                                                                                                                                                                                                                                                                                                                                                                                             | 5 40.54                                                                                                                                                                                                                                                                                                                                                                                                                                                                                                                                                                                                                                                                                                                                                                                                                              | 40.43                                                                                                                                                                                                                                                                                                                                                                                                                                                                                                                                                                                                                                                                                                                                                                                                                                                                                                                                                                                                   |
|                       | China (CNY/USD) Hong Kong (HKD/USD) Taiwan (TWD/USD) Japan (JPY/USD) Korea (KRW/USD) India (INR/USD) Australia (USD/AUD) Singapore (SGD/USD) Indonesia (IDR/USD) Thailand (THB/USD) Malaysia (MYR/USD) | China (CNY/USD)       6.24         Hong Kong (HKD/USD)       7.75         Taiwan (TWD/USD)       29.7         Japan (JPY/USD)       94.07         Korea (KRW/USD)       1082         India (INR/USD)       54.3         Australia (USD/AUD)       1.03         Singapore (SGD/USD)       1.24         Indonesia (IDR/USD)       9685         Thailand (THB/USD)       29.9         Malaysia (MYR/USD)       3.10 | CURRENCY         Spot         over a day           China (CNY/USD)         6.24         -0.08           Hong Kong (HKD/USD)         7.75         0.00           Taiwan (TWD/USD)         29.7         -0.38           Japan (JPY/USD)         94.07         -0.6           Korea (KRW/USD)         1082         -0.36           India (INR/USD)         54.3         -0.0           Australia (USD/AUD)         1.03         -0.1           Singapore (SGD/USD)         1.24         -0.20           Indonesia (IDR/USD)         9685         -0.1           Thailand (THB/USD)         29.9         -0.0           Malaysia (MYR/USD)         3.10         -0.20 | CURRENCY         Spot         over a day         over a wee           China (CNY/USD)         6.24         -0.08         -0.10           Hong Kong (HKD/USD)         7.75         0.00         0.0           Taiwan (TWD/USD)         29.7         -0.35         0.2           Japan (JPY/USD)         94.07         -0.61         0.2           Korea (KRW/USD)         1082         -0.36         0.9           India (INR/USD)         54.3         -0.07         -0.70           Australia (USD/AUD)         1.03         -0.17         0.3           Singapore (SGD/USD)         1.24         -0.20         0.1           Indonesia (IDR/USD)         9685         -0.15         -0.6           Thailand (THB/USD)         29.9         -0.07         -0.1           Malaysia (MYR/USD)         3.10         -0.20         -0.0 | CURRENCY         Spot         over a day         over a week3-month           China (CNY/USD)         6.24         -0.08         -0.16         6.30           Hong Kong (HKD/USD)         7.75         0.00         0.01         7.75           Taiwan (TWD/USD)         29.7         -0.35         0.21         29.62           Japan (JPY/USD)         94.07         -0.61         0.27         94.0           Korea (KRW/USD)         1082         -0.36         0.95         1089           India (INR/USD)         54.3         -0.07         -0.76         55.19           Australia (USD/AUD)         1.03         -0.17         0.31         0.98           Singapore (SGD/USD)         1.24         -0.20         0.17         1.24           Indonesia (IDR/USD)         9685         -0.15         -0.67         9766           Thailand (THB/USD)         29.9         -0.07         -0.13         30.02           Malaysia (MYR/USD)         3.10         -0.20         -0.05         3.12 |