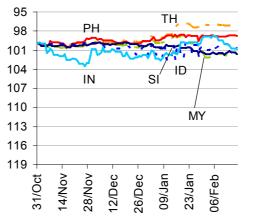

### Singapore's January exports edge up on weaker electronics demand

Singapore's non-oil domestic exports (NODX) rose by 0.5% y/y in January, falling short of expectations (consensus: 3.0%) on persistent weakness in demand for its electronics. The weak outturn will weigh as a factor in the Monetary Authority of Singapore's (MAS) next semi-annual policy meeting in April. Under its monetary framework, the MAS adjusts its policy by changing the slope, center, and width of its unannounced currency band. Despite weak economic indicators, we do not expect easing at the April policy meeting given concerns of inflation and asset price bubbles. The MAS last adjusted policy through a tightening in April 2012.

| CURRENCY              | Spot                                                                                                                                                                                                   | % change over a day                                                                                                                                                                                                                                                                                                                                                                                              |                                                                                                                                                                                                                                                                                                                                                                                                                                                                                                                                                                                                                                                                   |                                                                                                                                                                                                                                                                                                                                                                                                                                                                                                                                                                                                                                                                                                                                                                                                                                      | Forward<br>12-month                                                                                                                                                                                                                                                                                                                                                                                                                                                                                                                                                                                                                                                                                                                                                                                                                                                                                                                                                                                     |
|-----------------------|--------------------------------------------------------------------------------------------------------------------------------------------------------------------------------------------------------|------------------------------------------------------------------------------------------------------------------------------------------------------------------------------------------------------------------------------------------------------------------------------------------------------------------------------------------------------------------------------------------------------------------|-------------------------------------------------------------------------------------------------------------------------------------------------------------------------------------------------------------------------------------------------------------------------------------------------------------------------------------------------------------------------------------------------------------------------------------------------------------------------------------------------------------------------------------------------------------------------------------------------------------------------------------------------------------------|--------------------------------------------------------------------------------------------------------------------------------------------------------------------------------------------------------------------------------------------------------------------------------------------------------------------------------------------------------------------------------------------------------------------------------------------------------------------------------------------------------------------------------------------------------------------------------------------------------------------------------------------------------------------------------------------------------------------------------------------------------------------------------------------------------------------------------------|---------------------------------------------------------------------------------------------------------------------------------------------------------------------------------------------------------------------------------------------------------------------------------------------------------------------------------------------------------------------------------------------------------------------------------------------------------------------------------------------------------------------------------------------------------------------------------------------------------------------------------------------------------------------------------------------------------------------------------------------------------------------------------------------------------------------------------------------------------------------------------------------------------------------------------------------------------------------------------------------------------|
| China (CNY/USD)       | 6.24                                                                                                                                                                                                   | -0.08                                                                                                                                                                                                                                                                                                                                                                                                            | 3 -0.1                                                                                                                                                                                                                                                                                                                                                                                                                                                                                                                                                                                                                                                            | 6 6.30                                                                                                                                                                                                                                                                                                                                                                                                                                                                                                                                                                                                                                                                                                                                                                                                                               | 6.33                                                                                                                                                                                                                                                                                                                                                                                                                                                                                                                                                                                                                                                                                                                                                                                                                                                                                                                                                                                                    |
| Hong Kong (HKD/USD)   | 7.75                                                                                                                                                                                                   | 0.00                                                                                                                                                                                                                                                                                                                                                                                                             | 0.0                                                                                                                                                                                                                                                                                                                                                                                                                                                                                                                                                                                                                                                               | )1 7.75                                                                                                                                                                                                                                                                                                                                                                                                                                                                                                                                                                                                                                                                                                                                                                                                                              | 5 7.74                                                                                                                                                                                                                                                                                                                                                                                                                                                                                                                                                                                                                                                                                                                                                                                                                                                                                                                                                                                                  |
| Taiwan (TWD/USD)      | 29.7                                                                                                                                                                                                   | 7 -0.3!                                                                                                                                                                                                                                                                                                                                                                                                          | 5 0.2                                                                                                                                                                                                                                                                                                                                                                                                                                                                                                                                                                                                                                                             | 21 29.62                                                                                                                                                                                                                                                                                                                                                                                                                                                                                                                                                                                                                                                                                                                                                                                                                             | 2 29.32                                                                                                                                                                                                                                                                                                                                                                                                                                                                                                                                                                                                                                                                                                                                                                                                                                                                                                                                                                                                 |
| Japan (JPY/USD)       | 94.07                                                                                                                                                                                                  | 7 -0.6                                                                                                                                                                                                                                                                                                                                                                                                           | 1 0.2                                                                                                                                                                                                                                                                                                                                                                                                                                                                                                                                                                                                                                                             | 7 94.0                                                                                                                                                                                                                                                                                                                                                                                                                                                                                                                                                                                                                                                                                                                                                                                                                               | 1 93.68                                                                                                                                                                                                                                                                                                                                                                                                                                                                                                                                                                                                                                                                                                                                                                                                                                                                                                                                                                                                 |
| Korea (KRW/USD)       | 1082                                                                                                                                                                                                   | -0.36                                                                                                                                                                                                                                                                                                                                                                                                            | <u>6</u> 0.9                                                                                                                                                                                                                                                                                                                                                                                                                                                                                                                                                                                                                                                      | 5 1089                                                                                                                                                                                                                                                                                                                                                                                                                                                                                                                                                                                                                                                                                                                                                                                                                               | 9 1101                                                                                                                                                                                                                                                                                                                                                                                                                                                                                                                                                                                                                                                                                                                                                                                                                                                                                                                                                                                                  |
| India (INR/USD)       | 54.3                                                                                                                                                                                                   | -O.O                                                                                                                                                                                                                                                                                                                                                                                                             | 7 -0.7                                                                                                                                                                                                                                                                                                                                                                                                                                                                                                                                                                                                                                                            | 6 55.19                                                                                                                                                                                                                                                                                                                                                                                                                                                                                                                                                                                                                                                                                                                                                                                                                              | 57.64                                                                                                                                                                                                                                                                                                                                                                                                                                                                                                                                                                                                                                                                                                                                                                                                                                                                                                                                                                                                   |
| Australia (USD/AUD)   | 1.03                                                                                                                                                                                                   | 3 -O.1                                                                                                                                                                                                                                                                                                                                                                                                           | 7 0.3                                                                                                                                                                                                                                                                                                                                                                                                                                                                                                                                                                                                                                                             | 31 0.98                                                                                                                                                                                                                                                                                                                                                                                                                                                                                                                                                                                                                                                                                                                                                                                                                              | 3 1.00                                                                                                                                                                                                                                                                                                                                                                                                                                                                                                                                                                                                                                                                                                                                                                                                                                                                                                                                                                                                  |
| Singapore (SGD/USD)   | 1.24                                                                                                                                                                                                   | -0.20                                                                                                                                                                                                                                                                                                                                                                                                            | 0.1                                                                                                                                                                                                                                                                                                                                                                                                                                                                                                                                                                                                                                                               | 7 1.24                                                                                                                                                                                                                                                                                                                                                                                                                                                                                                                                                                                                                                                                                                                                                                                                                               | 4 1.24                                                                                                                                                                                                                                                                                                                                                                                                                                                                                                                                                                                                                                                                                                                                                                                                                                                                                                                                                                                                  |
| Indonesia (IDR/USD)   | 9685                                                                                                                                                                                                   | -O.1                                                                                                                                                                                                                                                                                                                                                                                                             | 5 -0.6                                                                                                                                                                                                                                                                                                                                                                                                                                                                                                                                                                                                                                                            | 7 9766                                                                                                                                                                                                                                                                                                                                                                                                                                                                                                                                                                                                                                                                                                                                                                                                                               | 5 10088                                                                                                                                                                                                                                                                                                                                                                                                                                                                                                                                                                                                                                                                                                                                                                                                                                                                                                                                                                                                 |
| Thailand (THB/USD)    | 29.9                                                                                                                                                                                                   | -0.0                                                                                                                                                                                                                                                                                                                                                                                                             | 7 -0.1                                                                                                                                                                                                                                                                                                                                                                                                                                                                                                                                                                                                                                                            | 3 30.02                                                                                                                                                                                                                                                                                                                                                                                                                                                                                                                                                                                                                                                                                                                                                                                                                              | 2 30.39                                                                                                                                                                                                                                                                                                                                                                                                                                                                                                                                                                                                                                                                                                                                                                                                                                                                                                                                                                                                 |
| Malaysia (MYR/USD)    | 3.10                                                                                                                                                                                                   | -0.20                                                                                                                                                                                                                                                                                                                                                                                                            | 0.0                                                                                                                                                                                                                                                                                                                                                                                                                                                                                                                                                                                                                                                               | 5 3.12                                                                                                                                                                                                                                                                                                                                                                                                                                                                                                                                                                                                                                                                                                                                                                                                                               | 2 3.16                                                                                                                                                                                                                                                                                                                                                                                                                                                                                                                                                                                                                                                                                                                                                                                                                                                                                                                                                                                                  |
| Philippines (PHP/USD) | 40.6                                                                                                                                                                                                   | -0.0                                                                                                                                                                                                                                                                                                                                                                                                             | 7 0.1                                                                                                                                                                                                                                                                                                                                                                                                                                                                                                                                                                                                                                                             | 5 40.54                                                                                                                                                                                                                                                                                                                                                                                                                                                                                                                                                                                                                                                                                                                                                                                                                              | 40.43                                                                                                                                                                                                                                                                                                                                                                                                                                                                                                                                                                                                                                                                                                                                                                                                                                                                                                                                                                                                   |
|                       | China (CNY/USD) Hong Kong (HKD/USD) Taiwan (TWD/USD) Japan (JPY/USD) Korea (KRW/USD) India (INR/USD) Australia (USD/AUD) Singapore (SGD/USD) Indonesia (IDR/USD) Thailand (THB/USD) Malaysia (MYR/USD) | China (CNY/USD)       6.24         Hong Kong (HKD/USD)       7.75         Taiwan (TWD/USD)       29.7         Japan (JPY/USD)       94.07         Korea (KRW/USD)       1082         India (INR/USD)       54.3         Australia (USD/AUD)       1.03         Singapore (SGD/USD)       1.24         Indonesia (IDR/USD)       9685         Thailand (THB/USD)       29.9         Malaysia (MYR/USD)       3.10 | CURRENCY         Spot         over a day           China (CNY/USD)         6.24         -0.08           Hong Kong (HKD/USD)         7.75         0.00           Taiwan (TWD/USD)         29.7         -0.38           Japan (JPY/USD)         94.07         -0.6           Korea (KRW/USD)         1082         -0.36           India (INR/USD)         54.3         -0.0           Australia (USD/AUD)         1.03         -0.1           Singapore (SGD/USD)         1.24         -0.20           Indonesia (IDR/USD)         9685         -0.1           Thailand (THB/USD)         29.9         -0.0           Malaysia (MYR/USD)         3.10         -0.20 | CURRENCY         Spot         over a day         over a wee           China (CNY/USD)         6.24         -0.08         -0.10           Hong Kong (HKD/USD)         7.75         0.00         0.0           Taiwan (TWD/USD)         29.7         -0.35         0.2           Japan (JPY/USD)         94.07         -0.61         0.2           Korea (KRW/USD)         1082         -0.36         0.9           India (INR/USD)         54.3         -0.07         -0.70           Australia (USD/AUD)         1.03         -0.17         0.3           Singapore (SGD/USD)         1.24         -0.20         0.1           Indonesia (IDR/USD)         9685         -0.15         -0.6           Thailand (THB/USD)         29.9         -0.07         -0.1           Malaysia (MYR/USD)         3.10         -0.20         -0.0 | CURRENCY         Spot         over a day         over a week3-month           China (CNY/USD)         6.24         -0.08         -0.16         6.30           Hong Kong (HKD/USD)         7.75         0.00         0.01         7.75           Taiwan (TWD/USD)         29.7         -0.35         0.21         29.62           Japan (JPY/USD)         94.07         -0.61         0.27         94.0           Korea (KRW/USD)         1082         -0.36         0.95         1089           India (INR/USD)         54.3         -0.07         -0.76         55.19           Australia (USD/AUD)         1.03         -0.17         0.31         0.98           Singapore (SGD/USD)         1.24         -0.20         0.17         1.24           Indonesia (IDR/USD)         9685         -0.15         -0.67         9766           Thailand (THB/USD)         29.9         -0.07         -0.13         30.02           Malaysia (MYR/USD)         3.10         -0.20         -0.05         3.12 |