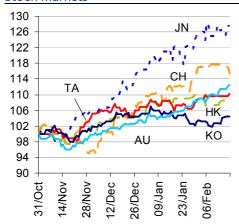

### Charts

Chart 1
Stock Markets

Source: BBVA Research and Bloomberg

Chart 2
Stock Markets

Source: BBVA Research and Bloomberg

Chart 3

Foreign Exchange Markets

Source: BBVA Research and Bloomberg