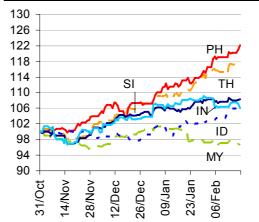

### Charts

Chart 1
Stock Markets

Source: BBVA Research and Bloomberg

Chart 2
Stock Markets

Source: BBVA Research and Bloomberg

Chart 3

Foreign Exchange Markets

Source: BBVA Research and Bloomberg