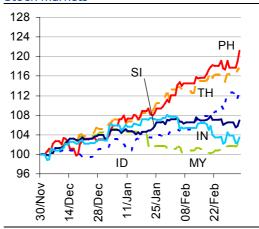

# Daily Flash

Asia

Asian markets rose today ahead of monetary policy meetings being held tomorrow in Japan, Indonesia, and Malaysia. We do not expect major announcements from these central banks, with all of them expected to remain on hold. The main focus is on the Bank of Japan as presumptive Governor Kuroda awaits Parliamentary approval to become the next head of the central bank. In trading today, Japan's Nikkei rose by 2.1%, followed by the Philippines (+1.8%) and Indonesia (+1.5%).

### Markets Data

|               | INDEX                                    |         | % change<br>over a day | % change over a wee |        | % change<br>over 1 Y |
|---------------|------------------------------------------|---------|------------------------|---------------------|--------|----------------------|
| STOCK MARKETS | China - Shanghai Comp.                   | 2347.2  | 0.9                    | 9 1.                | 5 3.4  | -2.6                 |
|               | Hong Kong - Hang Seng                    | 22777.8 | 1.0                    | 0.9                 | 9 0.5  | 9.5                  |
|               | Taiwan - Weighted                        | 7950.3  | 0                      | 2 0.9               | 9 3.3  | 0.2                  |
|               | Japan - Nikkei 225                       | 11932.3 | 2                      | .1 6.0              | ) 14.8 | 23.8                 |
|               | Korea - Kospi                            | 2020.7  | 0                      | 2 1.0               | ) 1.2  | 1.0                  |
|               | India - Sensex 30                        | 19229.3 | 0.                     | 5 O.                | 4 -1.0 | 12.0                 |
|               | Australia - SPX/ASX 200                  | 5116.8  | 0.8                    | 3 1.6               | 5 10.1 | 21.7                 |
|               | Singapore - Strait Times                 | 3284.7  | 1                      | .1 0.               | 7 3.7  | 12.0                 |
|               | Indonesia - Jakarta Comp                 | 4824.7  | 1.                     | 5 2.                | 3 11.8 | 21.6                 |
|               | Thailand - SET                           | 1558.9  | 0.0                    | 5 2.                | 7 12.0 | 35.2                 |
|               | Malaysia - KLCI                          | 1651.4  | 0.0                    | 5 1.                | 7 -2.2 | 3.9                  |
| _             | Philippines - Manila Comp.               | 6835.2  | 1.8                    | 3.                  | 3 17.6 | 37.6                 |
|               | Last update: today, 17:00 Hong Kong time |         |                        |                     |        | ng Kong time         |