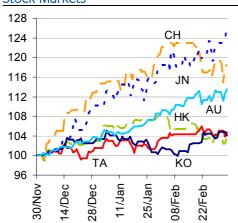

# Daily Flash

Asia

Asian markets rose today ahead of monetary policy meetings being held tomorrow in Japan, Indonesia, and Malaysia. We do not expect major announcements from these central banks, with all of them expected to remain on hold. The main focus is on the Bank of Japan as presumptive Governor Kuroda awaits Parliamentary approval to become the next head of the central bank. In trading today, Japan's Nikkei rose by 2.1%, followed by the Philippines (+1.8%) and Indonesia (+1.5%).

### Markets Data

|               | INDEX                                    |         | % change<br>over a day | % change over a wee |        | % change<br>over 1 Y |
|---------------|------------------------------------------|---------|------------------------|---------------------|--------|----------------------|
| STOCK MARKETS | China - Shanghai Comp.                   | 2347.2  | 0.9                    | 9 1.                | 5 3.4  | -2.6                 |
|               | Hong Kong - Hang Seng                    | 22777.8 | 1.0                    | 0.9                 | 9 0.5  | 9.5                  |
|               | Taiwan - Weighted                        | 7950.3  | 0                      | 2 0.9               | 9 3.3  | 0.2                  |
|               | Japan - Nikkei 225                       | 11932.3 | 2                      | .1 6.0              | ) 14.8 | 23.8                 |
|               | Korea - Kospi                            | 2020.7  | 0                      | 2 1.0               | ) 1.2  | 1.0                  |
|               | India - Sensex 30                        | 19229.3 | 0.                     | 5 O.                | 4 -1.0 | 12.0                 |
|               | Australia - SPX/ASX 200                  | 5116.8  | 0.8                    | 3 1.6               | 5 10.1 | 21.7                 |
|               | Singapore - Strait Times                 | 3284.7  | 1                      | .1 0.               | 7 3.7  | 12.0                 |
|               | Indonesia - Jakarta Comp                 | 4824.7  | 1.                     | 5 2.                | 3 11.8 | 21.6                 |
|               | Thailand - SET                           | 1558.9  | 0.0                    | 5 2.                | 7 12.0 | 35.2                 |
|               | Malaysia - KLCI                          | 1651.4  | 0.0                    | 5 1.                | 7 -2.2 | 3.9                  |
| _             | Philippines - Manila Comp.               | 6835.2  | 1.8                    | 3.                  | 3 17.6 | 37.6                 |
|               | Last update: today, 17:00 Hong Kong time |         |                        |                     |        | ng Kong time         |