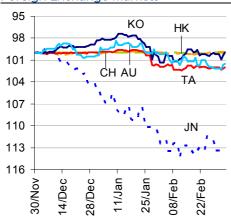

| CURRENCY              | Spot                                                                                                                                                                                                   | % change over a day                                                                                                                                                                                                                                                                                                                                                                                             | % change over a wee                                                                                                                                                                                                                                                                                                                                                                                                                                                                                                                                                                                                                                           |                                                                                                                                                                                                                                                                                                                                                                                                                                                                                                                                                                                                                                                                                                                                                                                                                                     | Forward<br>12-month                                                                                                                                                                                                                                                                                                                                                                                                                                                                                                                                                                                                                                                                                                                                                                                                                                                                                                                                                                               |
|-----------------------|--------------------------------------------------------------------------------------------------------------------------------------------------------------------------------------------------------|-----------------------------------------------------------------------------------------------------------------------------------------------------------------------------------------------------------------------------------------------------------------------------------------------------------------------------------------------------------------------------------------------------------------|---------------------------------------------------------------------------------------------------------------------------------------------------------------------------------------------------------------------------------------------------------------------------------------------------------------------------------------------------------------------------------------------------------------------------------------------------------------------------------------------------------------------------------------------------------------------------------------------------------------------------------------------------------------|-------------------------------------------------------------------------------------------------------------------------------------------------------------------------------------------------------------------------------------------------------------------------------------------------------------------------------------------------------------------------------------------------------------------------------------------------------------------------------------------------------------------------------------------------------------------------------------------------------------------------------------------------------------------------------------------------------------------------------------------------------------------------------------------------------------------------------------|---------------------------------------------------------------------------------------------------------------------------------------------------------------------------------------------------------------------------------------------------------------------------------------------------------------------------------------------------------------------------------------------------------------------------------------------------------------------------------------------------------------------------------------------------------------------------------------------------------------------------------------------------------------------------------------------------------------------------------------------------------------------------------------------------------------------------------------------------------------------------------------------------------------------------------------------------------------------------------------------------|
| China (CNY/USD)       | 6.22                                                                                                                                                                                                   | 2 0.05                                                                                                                                                                                                                                                                                                                                                                                                          | 5 0.14                                                                                                                                                                                                                                                                                                                                                                                                                                                                                                                                                                                                                                                        | 4 6.29                                                                                                                                                                                                                                                                                                                                                                                                                                                                                                                                                                                                                                                                                                                                                                                                                              | 9 6.32                                                                                                                                                                                                                                                                                                                                                                                                                                                                                                                                                                                                                                                                                                                                                                                                                                                                                                                                                                                            |
| Hong Kong (HKD/USD)   | 7.76                                                                                                                                                                                                   | -0.0                                                                                                                                                                                                                                                                                                                                                                                                            | 1 0.0                                                                                                                                                                                                                                                                                                                                                                                                                                                                                                                                                                                                                                                         | 1 7.7!                                                                                                                                                                                                                                                                                                                                                                                                                                                                                                                                                                                                                                                                                                                                                                                                                              | 5 7.75                                                                                                                                                                                                                                                                                                                                                                                                                                                                                                                                                                                                                                                                                                                                                                                                                                                                                                                                                                                            |
| Taiwan (TWD/USD)      | 29.6                                                                                                                                                                                                   | 0.22                                                                                                                                                                                                                                                                                                                                                                                                            | 2 0.1                                                                                                                                                                                                                                                                                                                                                                                                                                                                                                                                                                                                                                                         | 1 29.54                                                                                                                                                                                                                                                                                                                                                                                                                                                                                                                                                                                                                                                                                                                                                                                                                             | 4 29.22                                                                                                                                                                                                                                                                                                                                                                                                                                                                                                                                                                                                                                                                                                                                                                                                                                                                                                                                                                                           |
| Japan (JPY/USD)       | 93.4                                                                                                                                                                                                   | -0.13                                                                                                                                                                                                                                                                                                                                                                                                           | 3 -1.2!                                                                                                                                                                                                                                                                                                                                                                                                                                                                                                                                                                                                                                                       | 5 93.3!                                                                                                                                                                                                                                                                                                                                                                                                                                                                                                                                                                                                                                                                                                                                                                                                                             | 5 93.03                                                                                                                                                                                                                                                                                                                                                                                                                                                                                                                                                                                                                                                                                                                                                                                                                                                                                                                                                                                           |
| Korea (KRW/USD)       | 1083                                                                                                                                                                                                   | 0.4                                                                                                                                                                                                                                                                                                                                                                                                             | <u>1</u> 0.1                                                                                                                                                                                                                                                                                                                                                                                                                                                                                                                                                                                                                                                  | 7 1089                                                                                                                                                                                                                                                                                                                                                                                                                                                                                                                                                                                                                                                                                                                                                                                                                              | 9 1102                                                                                                                                                                                                                                                                                                                                                                                                                                                                                                                                                                                                                                                                                                                                                                                                                                                                                                                                                                                            |
| India (INR/USD)       | 54.8                                                                                                                                                                                                   | 0.26                                                                                                                                                                                                                                                                                                                                                                                                            | 5 -1.66                                                                                                                                                                                                                                                                                                                                                                                                                                                                                                                                                                                                                                                       | 5 55.84                                                                                                                                                                                                                                                                                                                                                                                                                                                                                                                                                                                                                                                                                                                                                                                                                             | 4 58.33                                                                                                                                                                                                                                                                                                                                                                                                                                                                                                                                                                                                                                                                                                                                                                                                                                                                                                                                                                                           |
| Australia (USD/AUD)   | 1.03                                                                                                                                                                                                   | 0.13                                                                                                                                                                                                                                                                                                                                                                                                            | 3 0.36                                                                                                                                                                                                                                                                                                                                                                                                                                                                                                                                                                                                                                                        | 6 0.98                                                                                                                                                                                                                                                                                                                                                                                                                                                                                                                                                                                                                                                                                                                                                                                                                              | 3 1.00                                                                                                                                                                                                                                                                                                                                                                                                                                                                                                                                                                                                                                                                                                                                                                                                                                                                                                                                                                                            |
| Singapore (SGD/USD)   | 1.25                                                                                                                                                                                                   | 0.06                                                                                                                                                                                                                                                                                                                                                                                                            | 5 -0.68                                                                                                                                                                                                                                                                                                                                                                                                                                                                                                                                                                                                                                                       | 3 1.24                                                                                                                                                                                                                                                                                                                                                                                                                                                                                                                                                                                                                                                                                                                                                                                                                              | 4 1.24                                                                                                                                                                                                                                                                                                                                                                                                                                                                                                                                                                                                                                                                                                                                                                                                                                                                                                                                                                                            |
| Indonesia (IDR/USD)   | 9693                                                                                                                                                                                                   | 0.03                                                                                                                                                                                                                                                                                                                                                                                                            | 3 -O.13                                                                                                                                                                                                                                                                                                                                                                                                                                                                                                                                                                                                                                                       | 3 9776                                                                                                                                                                                                                                                                                                                                                                                                                                                                                                                                                                                                                                                                                                                                                                                                                              | 5 10133                                                                                                                                                                                                                                                                                                                                                                                                                                                                                                                                                                                                                                                                                                                                                                                                                                                                                                                                                                                           |
| Thailand (THB/USD)    | 29.7                                                                                                                                                                                                   | <u>7</u> 0.13                                                                                                                                                                                                                                                                                                                                                                                                   | 3 0.3                                                                                                                                                                                                                                                                                                                                                                                                                                                                                                                                                                                                                                                         | 7 29.86                                                                                                                                                                                                                                                                                                                                                                                                                                                                                                                                                                                                                                                                                                                                                                                                                             | <u>30.19</u>                                                                                                                                                                                                                                                                                                                                                                                                                                                                                                                                                                                                                                                                                                                                                                                                                                                                                                                                                                                      |
| Malaysia (MYR/USD)    | 3.10                                                                                                                                                                                                   | -0.13                                                                                                                                                                                                                                                                                                                                                                                                           | -0.1                                                                                                                                                                                                                                                                                                                                                                                                                                                                                                                                                                                                                                                          | 4 3.1.                                                                                                                                                                                                                                                                                                                                                                                                                                                                                                                                                                                                                                                                                                                                                                                                                              | 2 3.16                                                                                                                                                                                                                                                                                                                                                                                                                                                                                                                                                                                                                                                                                                                                                                                                                                                                                                                                                                                            |
| Philippines (PHP/USD) | 40.7                                                                                                                                                                                                   | 7 -0.0                                                                                                                                                                                                                                                                                                                                                                                                          | 1 0.04                                                                                                                                                                                                                                                                                                                                                                                                                                                                                                                                                                                                                                                        | 40.70                                                                                                                                                                                                                                                                                                                                                                                                                                                                                                                                                                                                                                                                                                                                                                                                                               | 40.61                                                                                                                                                                                                                                                                                                                                                                                                                                                                                                                                                                                                                                                                                                                                                                                                                                                                                                                                                                                             |
|                       | China (CNY/USD) Hong Kong (HKD/USD) Taiwan (TWD/USD) Japan (JPY/USD) Korea (KRW/USD) India (INR/USD) Australia (USD/AUD) Singapore (SGD/USD) Indonesia (IDR/USD) Thailand (THB/USD) Malaysia (MYR/USD) | China (CNY/USD)       6.22         Hong Kong (HKD/USD)       7.76         Taiwan (TWD/USD)       29.6         Japan (JPY/USD)       93.4         Korea (KRW/USD)       1083         India (INR/USD)       54.8         Australia (USD/AUD)       1.03         Singapore (SGD/USD)       1.25         Indonesia (IDR/USD)       9693         Thailand (THB/USD)       29.7         Malaysia (MYR/USD)       3.10 | CURRENCY         Spot         over a day           China (CNY/USD)         6.22         0.09           Hong Kong (HKD/USD)         7.76         -0.0           Taiwan (TWD/USD)         29.6         0.22           Japan (JPY/USD)         93.41         -0.13           Korea (KRW/USD)         1083         0.4           India (INR/USD)         54.8         0.26           Australia (USD/AUD)         1.03         0.13           Singapore (SGD/USD)         1.25         0.06           Indonesia (IDR/USD)         9693         0.03           Thailand (THB/USD)         29.7         0.13           Malaysia (MYR/USD)         3.10         -0.13 | CURRENCY         Spot         over a day         over a week           China (CNY/USD)         6.22         0.05         0.14           Hong Kong (HKD/USD)         7.76         -0.01         0.0           Taiwan (TWD/USD)         29.6         0.22         0.1           Japan (JPY/USD)         93.41         -0.13         -1.29           Korea (KRW/USD)         1083         0.41         0.1           India (INR/USD)         54.8         0.26         -1.66           Australia (USD/AUD)         1.03         0.13         0.36           Singapore (SGD/USD)         1.25         0.06         -0.68           Indonesia (IDR/USD)         9693         0.03         -0.13           Thailand (THB/USD)         29.7         0.13         0.3           Malaysia (MYR/USD)         3.10         -0.13         -0.14 | CURRENCY         Spot         over a day         over a week3-month           China (CNY/USD)         6.22         0.05         0.14         6.29           Hong Kong (HKD/USD)         7.76         -0.01         0.01         7.75           Taiwan (TWD/USD)         29.6         0.22         0.11         29.54           Japan (JPY/USD)         93.41         -0.13         -1.25         93.31           Korea (KRW/USD)         1083         0.41         0.17         1089           India (INR/USD)         54.8         0.26         -1.66         55.84           Australia (USD/AUD)         1.03         0.13         0.36         0.98           Singapore (SGD/USD)         1.25         0.06         -0.68         1.24           Indonesia (IDR/USD)         9693         0.03         -0.13         9776           Thailand (THB/USD)         29.7         0.13         0.37         29.86           Malaysia (MYR/USD)         3.10         -0.13         -0.14         3.12 |