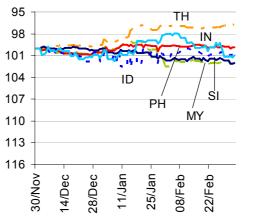

| CURRENCY              | Spot                                                                                                                                                                                                   | % change over a day                                                                                                                                                                                                                                                                                                                                                                                             | % change over a wee                                                                                                                                                                                                                                                                                                                                                                                                                                                                                                                                                                                                                                           |                                                                                                                                                                                                                                                                                                                                                                                                                                                                                                                                                                                                                                                                                                                                                                                                                                     | Forward<br>12-month                                                                                                                                                                                                                                                                                                                                                                                                                                                                                                                                                                                                                                                                                                                                                                                                                                                                                                                                                                               |
|-----------------------|--------------------------------------------------------------------------------------------------------------------------------------------------------------------------------------------------------|-----------------------------------------------------------------------------------------------------------------------------------------------------------------------------------------------------------------------------------------------------------------------------------------------------------------------------------------------------------------------------------------------------------------|---------------------------------------------------------------------------------------------------------------------------------------------------------------------------------------------------------------------------------------------------------------------------------------------------------------------------------------------------------------------------------------------------------------------------------------------------------------------------------------------------------------------------------------------------------------------------------------------------------------------------------------------------------------|-------------------------------------------------------------------------------------------------------------------------------------------------------------------------------------------------------------------------------------------------------------------------------------------------------------------------------------------------------------------------------------------------------------------------------------------------------------------------------------------------------------------------------------------------------------------------------------------------------------------------------------------------------------------------------------------------------------------------------------------------------------------------------------------------------------------------------------|---------------------------------------------------------------------------------------------------------------------------------------------------------------------------------------------------------------------------------------------------------------------------------------------------------------------------------------------------------------------------------------------------------------------------------------------------------------------------------------------------------------------------------------------------------------------------------------------------------------------------------------------------------------------------------------------------------------------------------------------------------------------------------------------------------------------------------------------------------------------------------------------------------------------------------------------------------------------------------------------------|
| China (CNY/USD)       | 6.22                                                                                                                                                                                                   | 2 0.05                                                                                                                                                                                                                                                                                                                                                                                                          | 5 0.14                                                                                                                                                                                                                                                                                                                                                                                                                                                                                                                                                                                                                                                        | 4 6.29                                                                                                                                                                                                                                                                                                                                                                                                                                                                                                                                                                                                                                                                                                                                                                                                                              | 9 6.32                                                                                                                                                                                                                                                                                                                                                                                                                                                                                                                                                                                                                                                                                                                                                                                                                                                                                                                                                                                            |
| Hong Kong (HKD/USD)   | 7.76                                                                                                                                                                                                   | -0.0                                                                                                                                                                                                                                                                                                                                                                                                            | 1 0.0                                                                                                                                                                                                                                                                                                                                                                                                                                                                                                                                                                                                                                                         | 1 7.7!                                                                                                                                                                                                                                                                                                                                                                                                                                                                                                                                                                                                                                                                                                                                                                                                                              | 5 7.75                                                                                                                                                                                                                                                                                                                                                                                                                                                                                                                                                                                                                                                                                                                                                                                                                                                                                                                                                                                            |
| Taiwan (TWD/USD)      | 29.6                                                                                                                                                                                                   | 0.22                                                                                                                                                                                                                                                                                                                                                                                                            | 2 0.1                                                                                                                                                                                                                                                                                                                                                                                                                                                                                                                                                                                                                                                         | 1 29.54                                                                                                                                                                                                                                                                                                                                                                                                                                                                                                                                                                                                                                                                                                                                                                                                                             | 4 29.22                                                                                                                                                                                                                                                                                                                                                                                                                                                                                                                                                                                                                                                                                                                                                                                                                                                                                                                                                                                           |
| Japan (JPY/USD)       | 93.4                                                                                                                                                                                                   | -0.13                                                                                                                                                                                                                                                                                                                                                                                                           | 3 -1.2!                                                                                                                                                                                                                                                                                                                                                                                                                                                                                                                                                                                                                                                       | 5 93.3!                                                                                                                                                                                                                                                                                                                                                                                                                                                                                                                                                                                                                                                                                                                                                                                                                             | 5 93.03                                                                                                                                                                                                                                                                                                                                                                                                                                                                                                                                                                                                                                                                                                                                                                                                                                                                                                                                                                                           |
| Korea (KRW/USD)       | 1083                                                                                                                                                                                                   | 0.4                                                                                                                                                                                                                                                                                                                                                                                                             | <u>1</u> 0.1                                                                                                                                                                                                                                                                                                                                                                                                                                                                                                                                                                                                                                                  | 7 1089                                                                                                                                                                                                                                                                                                                                                                                                                                                                                                                                                                                                                                                                                                                                                                                                                              | 9 1102                                                                                                                                                                                                                                                                                                                                                                                                                                                                                                                                                                                                                                                                                                                                                                                                                                                                                                                                                                                            |
| India (INR/USD)       | 54.8                                                                                                                                                                                                   | 0.26                                                                                                                                                                                                                                                                                                                                                                                                            | 5 -1.66                                                                                                                                                                                                                                                                                                                                                                                                                                                                                                                                                                                                                                                       | 5 55.84                                                                                                                                                                                                                                                                                                                                                                                                                                                                                                                                                                                                                                                                                                                                                                                                                             | 4 58.33                                                                                                                                                                                                                                                                                                                                                                                                                                                                                                                                                                                                                                                                                                                                                                                                                                                                                                                                                                                           |
| Australia (USD/AUD)   | 1.03                                                                                                                                                                                                   | 0.13                                                                                                                                                                                                                                                                                                                                                                                                            | 3 0.36                                                                                                                                                                                                                                                                                                                                                                                                                                                                                                                                                                                                                                                        | 6 0.98                                                                                                                                                                                                                                                                                                                                                                                                                                                                                                                                                                                                                                                                                                                                                                                                                              | 3 1.00                                                                                                                                                                                                                                                                                                                                                                                                                                                                                                                                                                                                                                                                                                                                                                                                                                                                                                                                                                                            |
| Singapore (SGD/USD)   | 1.25                                                                                                                                                                                                   | 0.06                                                                                                                                                                                                                                                                                                                                                                                                            | 5 -0.68                                                                                                                                                                                                                                                                                                                                                                                                                                                                                                                                                                                                                                                       | 3 1.24                                                                                                                                                                                                                                                                                                                                                                                                                                                                                                                                                                                                                                                                                                                                                                                                                              | 4 1.24                                                                                                                                                                                                                                                                                                                                                                                                                                                                                                                                                                                                                                                                                                                                                                                                                                                                                                                                                                                            |
| Indonesia (IDR/USD)   | 9693                                                                                                                                                                                                   | 0.03                                                                                                                                                                                                                                                                                                                                                                                                            | 3 -O.13                                                                                                                                                                                                                                                                                                                                                                                                                                                                                                                                                                                                                                                       | 3 9776                                                                                                                                                                                                                                                                                                                                                                                                                                                                                                                                                                                                                                                                                                                                                                                                                              | 5 10133                                                                                                                                                                                                                                                                                                                                                                                                                                                                                                                                                                                                                                                                                                                                                                                                                                                                                                                                                                                           |
| Thailand (THB/USD)    | 29.7                                                                                                                                                                                                   | <u>7</u> 0.13                                                                                                                                                                                                                                                                                                                                                                                                   | 3 0.3                                                                                                                                                                                                                                                                                                                                                                                                                                                                                                                                                                                                                                                         | 7 29.86                                                                                                                                                                                                                                                                                                                                                                                                                                                                                                                                                                                                                                                                                                                                                                                                                             | <u>30.19</u>                                                                                                                                                                                                                                                                                                                                                                                                                                                                                                                                                                                                                                                                                                                                                                                                                                                                                                                                                                                      |
| Malaysia (MYR/USD)    | 3.10                                                                                                                                                                                                   | -0.13                                                                                                                                                                                                                                                                                                                                                                                                           | -0.1                                                                                                                                                                                                                                                                                                                                                                                                                                                                                                                                                                                                                                                          | 4 3.1.                                                                                                                                                                                                                                                                                                                                                                                                                                                                                                                                                                                                                                                                                                                                                                                                                              | 2 3.16                                                                                                                                                                                                                                                                                                                                                                                                                                                                                                                                                                                                                                                                                                                                                                                                                                                                                                                                                                                            |
| Philippines (PHP/USD) | 40.7                                                                                                                                                                                                   | 7 -0.0                                                                                                                                                                                                                                                                                                                                                                                                          | 1 0.04                                                                                                                                                                                                                                                                                                                                                                                                                                                                                                                                                                                                                                                        | 40.70                                                                                                                                                                                                                                                                                                                                                                                                                                                                                                                                                                                                                                                                                                                                                                                                                               | 40.61                                                                                                                                                                                                                                                                                                                                                                                                                                                                                                                                                                                                                                                                                                                                                                                                                                                                                                                                                                                             |
|                       | China (CNY/USD) Hong Kong (HKD/USD) Taiwan (TWD/USD) Japan (JPY/USD) Korea (KRW/USD) India (INR/USD) Australia (USD/AUD) Singapore (SGD/USD) Indonesia (IDR/USD) Thailand (THB/USD) Malaysia (MYR/USD) | China (CNY/USD)       6.22         Hong Kong (HKD/USD)       7.76         Taiwan (TWD/USD)       29.6         Japan (JPY/USD)       93.4         Korea (KRW/USD)       1083         India (INR/USD)       54.8         Australia (USD/AUD)       1.03         Singapore (SGD/USD)       1.25         Indonesia (IDR/USD)       9693         Thailand (THB/USD)       29.7         Malaysia (MYR/USD)       3.10 | CURRENCY         Spot         over a day           China (CNY/USD)         6.22         0.09           Hong Kong (HKD/USD)         7.76         -0.0           Taiwan (TWD/USD)         29.6         0.22           Japan (JPY/USD)         93.41         -0.13           Korea (KRW/USD)         1083         0.4           India (INR/USD)         54.8         0.26           Australia (USD/AUD)         1.03         0.13           Singapore (SGD/USD)         1.25         0.06           Indonesia (IDR/USD)         9693         0.03           Thailand (THB/USD)         29.7         0.13           Malaysia (MYR/USD)         3.10         -0.13 | CURRENCY         Spot         over a day         over a week           China (CNY/USD)         6.22         0.05         0.14           Hong Kong (HKD/USD)         7.76         -0.01         0.0           Taiwan (TWD/USD)         29.6         0.22         0.1           Japan (JPY/USD)         93.41         -0.13         -1.29           Korea (KRW/USD)         1083         0.41         0.1           India (INR/USD)         54.8         0.26         -1.66           Australia (USD/AUD)         1.03         0.13         0.36           Singapore (SGD/USD)         1.25         0.06         -0.68           Indonesia (IDR/USD)         9693         0.03         -0.13           Thailand (THB/USD)         29.7         0.13         0.3           Malaysia (MYR/USD)         3.10         -0.13         -0.14 | CURRENCY         Spot         over a day         over a week3-month           China (CNY/USD)         6.22         0.05         0.14         6.29           Hong Kong (HKD/USD)         7.76         -0.01         0.01         7.75           Taiwan (TWD/USD)         29.6         0.22         0.11         29.54           Japan (JPY/USD)         93.41         -0.13         -1.25         93.31           Korea (KRW/USD)         1083         0.41         0.17         1089           India (INR/USD)         54.8         0.26         -1.66         55.84           Australia (USD/AUD)         1.03         0.13         0.36         0.98           Singapore (SGD/USD)         1.25         0.06         -0.68         1.24           Indonesia (IDR/USD)         9693         0.03         -0.13         9776           Thailand (THB/USD)         29.7         0.13         0.37         29.86           Malaysia (MYR/USD)         3.10         -0.13         -0.14         3.12 |