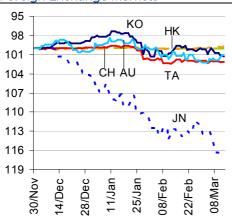

| 0.00                      | 0.00                       |
|               | Thailand (BIBOR/1W)     | 2.77 | 0.00                     | 0.00                      | 0.00                       |
|               | Malaysia (KLIBOR/1W)    | 2.90 | 0.00                     | 0.00                      | 0.00                       |
| _             | Philippines (PHIBOR/1W) | 0.94 | 0.00                     | 0.06                      | -0.50                      |
| _             | Malaysia (KLIBOR/1W)    | 2.90 | 0.00                     | 0.00                      | 0.0                        |

Last update: today, 17:00 Hong Kong time

## Charts





Source: BBVA Research and Bloomberg

Chart 2
Stock Markets



Source: BBVA Research and Bloomberg

Chart 3

## Foreign Exchange Markets



Source: BBVA Research and Bloomberg

#### Chart 4

#### Foreign Exchange Markets



Source: BBVA Research and Bloomberg

Stephen Schwartz Chief Economist for Asia stephen.schwartz@bbva.com.hk

Sumedh Deorukhkar Senior Economist (India, Mumbai) sumedh.deorukhkar@grupobbva.com

Weiwei Liu Economist carrie.liu@bbva.com Fielding Chen Senior Economist fielding.chen@bbva.com.hk

Jeffrey Cantwell, CFA Economist jeffrey.cantwell@bbva.com.hk

Edward Wu Economist edward.wu@bbva.com Le Xia Senior Economist (China) xia.le@bbva.com.hk

George Xu Economist george.xu@bbva.com.hk



RESEARCH



| 10/F., Two IFC, 8 Finance Street, Central, Hong Kong | Tel.: +852 2582 3111 | www.bbvaresearch.com

Before you print this message please consider if it is really necessary.

This email and its attachments are s