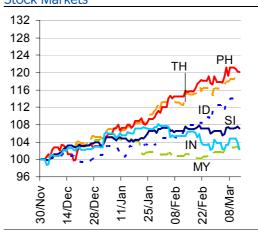

## Charts

Source: BBVA Research and Bloomberg

Chart 2
Stock Markets

Source: BBVA Research and Bloomberg

Chart 3