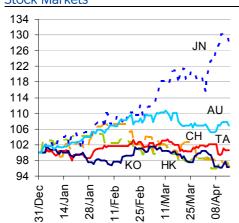

### Charts

Source: BBVA Research and Bloomberg

Chart 2 Stock Markets

Source: BBVA Research and Bloomberg

Chart 3