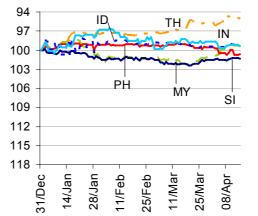

### Charts

Source: BBVA Research and Bloomberg

Chart 2 Stock Markets

Source: BBVA Research and Bloomberg

Chart 3