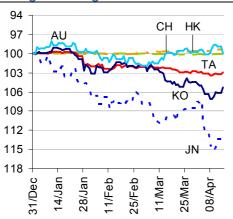

### Charts

Source: BBVA Research and Bloomberg

Chart 2 Stock Markets

Source: BBVA Research and Bloomberg

Chart 3