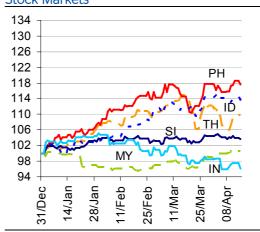

### Charts

Source: BBVA Research and Bloomberg

Chart 2 Stock Markets

Source: BBVA Research and Bloomberg

Chart 3