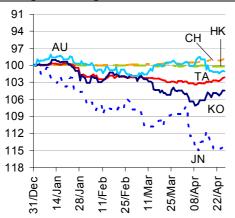

### Markets Data

| _             | INDEX                      |         |      | % change over a wee |                | % change<br>over 1 Y |
|---------------|----------------------------|---------|------|---------------------|----------------|----------------------|
| ETS           | China - Shanghai Comp.     | 2177.9  | -1.( | ) -3.(              | -4.0           | -9.4                 |
| R<br>K        | Hong Kong - Hang Seng      | 22547.7 | 0.   | 7 2.                | 4 -0.5         | 8.4                  |
| M             | Taiwan - Weighted          | 8022.1  | 0.0  | ) 1                 | 2 4.2          | 6.7                  |
| Ş             | Japan - Nikkei 225         | 13884.1 | -0.3 | 3 4.                | 3 33.6         | 45.2                 |
| STOCK MARKETS | Korea - Kospi              | 1944.6  | -0.4 | 4 2.0               | -2.6           | -1.0                 |
| 0,            | India - Sensex 30          | 19284.8 | -0.6 | s 3.0               | 0.7            | 12.6                 |
|               | Australia - SPX/ASX 200    | 5097.5  | -O.  | .1 3.               | 5 9.6          | 16.9                 |
|               | Singapore - Strait Times   | 3348.9  | 0    | 3 1.                | 7 5.7          | 12.3                 |
|               | Indonesia - Jakarta Comp   | 4978.5  | -0.  | 3 -0.               | 4 15.3         | 19.1                 |
|               | Thailand - SET             | 1586.5  | 0.8  | 3 2.                | 7 14.0         | 31.2                 |
|               | Malaysia - KLCI            | 1711.3  | 0.3  | 3 0.                | 3 1.3          | 8.3                  |
| _             | Philippines - Manila Comp. | 7025.4  | 0.4  | 4 1.0               | 20.9           | 34.6                 |
|               |                            |         |      | Last update: t      | oday, 17:30 Ho | ng Kong time         |