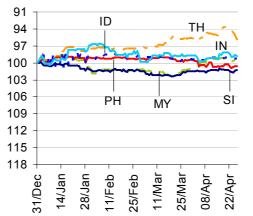

### Markets Data

| _             | INDEX                      |         |      | % change over a wee |                | % change<br>over 1 Y |
|---------------|----------------------------|---------|------|---------------------|----------------|----------------------|
| ETS           | China - Shanghai Comp.     | 2177.9  | -1.( | ) -3.(              | -4.0           | -9.4                 |
| R<br>K        | Hong Kong - Hang Seng      | 22547.7 | 0.   | 7 2.                | 4 -0.5         | 8.4                  |
| M             | Taiwan - Weighted          | 8022.1  | 0.0  | ) 1                 | 2 4.2          | 6.7                  |
| Ş             | Japan - Nikkei 225         | 13884.1 | -0.3 | 3 4.                | 3 33.6         | 45.2                 |
| STOCK MARKETS | Korea - Kospi              | 1944.6  | -0.4 | 4 2.0               | -2.6           | -1.0                 |
| 0,            | India - Sensex 30          | 19284.8 | -0.6 | s 3.0               | 0.7            | 12.6                 |
|               | Australia - SPX/ASX 200    | 5097.5  | -O.  | .1 3.               | 5 9.6          | 16.9                 |
|               | Singapore - Strait Times   | 3348.9  | 0    | 3 1.                | 7 5.7          | 12.3                 |
|               | Indonesia - Jakarta Comp   | 4978.5  | -0.  | 3 -0.               | 4 15.3         | 19.1                 |
|               | Thailand - SET             | 1586.5  | 0.8  | 3 2.                | 7 14.0         | 31.2                 |
|               | Malaysia - KLCI            | 1711.3  | 0.3  | 3 0.                | 3 1.3          | 8.3                  |
| _             | Philippines - Manila Comp. | 7025.4  | 0.4  | 4 1.0               | 20.9           | 34.6                 |
|               |                            |         |      | Last update: t      | oday, 17:30 Ho | ng Kong time         |