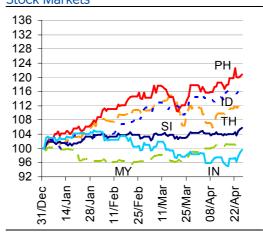

### Markets Data

| _             | INDEX                      |         |      | % change over a wee |                | % change<br>over 1 Y |
|---------------|----------------------------|---------|------|---------------------|----------------|----------------------|
| ETS           | China - Shanghai Comp.     | 2177.9  | -1.( | ) -3.(              | -4.0           | -9.4                 |
| R<br>K        | Hong Kong - Hang Seng      | 22547.7 | 0.   | 7 2.                | 4 -0.5         | 8.4                  |
| M             | Taiwan - Weighted          | 8022.1  | 0.0  | ) 1                 | 2 4.2          | 6.7                  |
| Ş             | Japan - Nikkei 225         | 13884.1 | -0.3 | 3 4.                | 3 33.6         | 45.2                 |
| STOCK MARKETS | Korea - Kospi              | 1944.6  | -0.4 | 4 2.0               | -2.6           | -1.0                 |
| 0,            | India - Sensex 30          | 19284.8 | -0.6 | s 3.0               | 0.7            | 12.6                 |
|               | Australia - SPX/ASX 200    | 5097.5  | -O.  | .1 3.               | 5 9.6          | 16.9                 |
|               | Singapore - Strait Times   | 3348.9  | 0    | 3 1.                | 7 5.7          | 12.3                 |
|               | Indonesia - Jakarta Comp   | 4978.5  | -0.  | 3 -0.               | 4 15.3         | 19.1                 |
|               | Thailand - SET             | 1586.5  | 0.8  | 3 2.                | 7 14.0         | 31.2                 |
|               | Malaysia - KLCI            | 1711.3  | 0.3  | 3 0.                | 3 1.3          | 8.3                  |
| _             | Philippines - Manila Comp. | 7025.4  | 0.4  | 4 1.0               | 20.9           | 34.6                 |
|               |                            |         |      | Last update: t      | oday, 17:30 Ho | ng Kong time         |