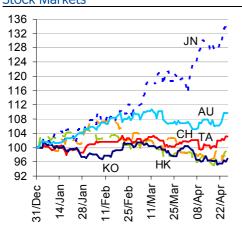

### Markets Data

| _             | INDEX                      |         |      | % change over a wee |                | % change<br>over 1 Y |
|---------------|----------------------------|---------|------|---------------------|----------------|----------------------|
| ETS           | China - Shanghai Comp.     | 2177.9  | -1.( | ) -3.(              | -4.0           | -9.4                 |
| R<br>K        | Hong Kong - Hang Seng      | 22547.7 | 0.   | 7 2.                | 4 -0.5         | 8.4                  |
| M             | Taiwan - Weighted          | 8022.1  | 0.0  | ) 1                 | 2 4.2          | 6.7                  |
| Ş             | Japan - Nikkei 225         | 13884.1 | -0.3 | 3 4.                | 3 33.6         | 45.2                 |
| STOCK MARKETS | Korea - Kospi              | 1944.6  | -0.4 | 4 2.0               | -2.6           | -1.0                 |
| 0,            | India - Sensex 30          | 19284.8 | -0.6 | s 3.0               | 0.7            | 12.6                 |
|               | Australia - SPX/ASX 200    | 5097.5  | -O.  | .1 3.               | 5 9.6          | 16.9                 |
|               | Singapore - Strait Times   | 3348.9  | 0    | 3 1.                | 7 5.7          | 12.3                 |
|               | Indonesia - Jakarta Comp   | 4978.5  | -0.  | 3 -0.               | 4 15.3         | 19.1                 |
|               | Thailand - SET             | 1586.5  | 0.8  | 3 2.                | 7 14.0         | 31.2                 |
|               | Malaysia - KLCI            | 1711.3  | 0.3  | 3 0.                | 3 1.3          | 8.3                  |
| _             | Philippines - Manila Comp. | 7025.4  | 0.4  | 4 1.0               | 20.9           | 34.6                 |
|               |                            |         |      | Last update: t      | oday, 17:30 Ho | ng Kong time         |