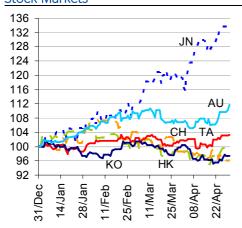

## Asia

As China's markets remained closed for the second day of a three-day holiday, most Asian stock markets advanced in line with global trends following positive US data and an improvement in risk sentiment in the EU. Japan's Nikkei was an outlier, edging down by -0.2% after being closed yesterday for a national holiday, and the yen strengthened to below 98 per USD. While markets will be closed for a holiday tomorrow throughout much of the region (including here in Hong Kong), important data releases are on tap, including April inflation in Korea and Indonesia, as well as April exports in Korea—the first monthly outturn for the region.

## Though mixed, Japan activity indicators point to an improving economy

A batch of monthly activity indicators for March provided some hope that stimulus policies may be working to revive growth. Though weaker than expected, industrial production recorded a fourth straight monthly increase of 0.2% m/m sa (consensus: 0.4%, prior: 0.6%), and household spending rose by 5.2% y/y (consensus: 1.6%, prior: 0.8%). Manufacturing PMI also strengthened further in April, rising to 51.1 (Prior: 50.4) the highest level since March 2012. The Bank of Japan last week raised its economic outlook by 0.6 percentage points to 2.9%.