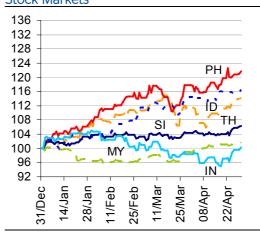

# Taiwan Q1 GDP estimate disappoints on weak exports

First quarter GDP moderated to a weaker-than-expected 1.5% y/y (BBVA: 3.0%, Consensus: 3.1%) from 3.7% in Q4 2012 on lower contributions from net exports and private consumption. On an annualized sequential basis, growth contracted by -3.2% q/q saar, suggesting that the economy may be feeling the effects of slowing growth momentum in China and its other major trading partners, especially the EU. Investment has been a relative bright spot on improved capital spending in the electronic components sector. The GDP outturn follows weaker-than-expected Q1 GDP in China and Singapore (in contrast, Korea last week posted better-than-expected, albeit modest, Q1 GDP). While Taiwan's disappointing Q1 outturn poses downside risks to our 3.5% full-year growth projection, we expect an improving trend in momentum in the coming quarters on supportive macro policies and improving demand in trading partners.

# Indicator of the Week

China: NBS PMI for April (May 1st)

Forecast: 50.5 Consensus: 50.7 Prior: 50.9

China's official NBS manufacturing PMI will be closely watched following a disappointing Q1 GDP outturn, weaker-than-expected March activity indicators and, more recently, an unexpectedly low HSCB Flash PMI released on April 23 (50.5, down from 51.6 in February). We expect the official PMI to edge lower in April, but to remain firmly above the 50 expansion threshold. While growth momentum has slowed somewhat over the past quarter, it has not collapsed, and policies remain growth-supportive as evidenced by continued strong credit growth. We expect GDP growth to rise gradually during the rest of the year, in line with our full-year GDP growth projection of 8.0%.