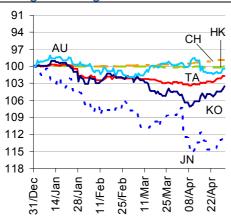

## Asia

As China's markets remained closed for the second day of a three-day holiday, most Asian stock markets advanced in line with global trends following positive US data and an improvement in risk sentiment in the EU. Japan's Nikkei was an outlier, edging down by -0.2% after being closed yesterday for a national holiday, and the yen strengthened to below 98 per USD. While markets will be closed for a holiday tomorrow throughout much of the region (including here in Hong Kong), important data releases are on tap, including April inflation in Korea and Indonesia, as well as April exports in Korea—the first monthly outturn for the region.

South Korea's industrial production contracted in March by -3.0% y/y, well below market expectations of -0.7%. The outturn was influenced by weakness in auto sector output, and could reinforce concerns about the negative fallout of yen depreciation on the Korean economy. It might also raise expectations of a possible rate cut by the Bank of Korea in the coming months, despite a better-than-expected Q1 GDP outturn and the BoK's April 11 decision not to cut rates.