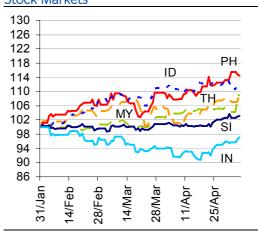

# Charts

Source: BBVA Research and Bloomberg

Chart 2 Stock Markets

Source: BBVA Research and Bloomberg

Chart 3