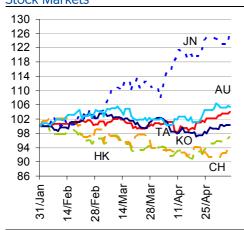

# Charts

Source: BBVA Research and Bloomberg

Chart 2 Stock Markets

Source: BBVA Research and Bloomberg

Chart 3