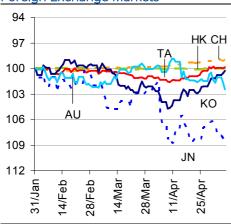

-0.01                     | -0.01                      |
|                 | Thailand (BIBOR/1W)     | 2.77 | 0.00                     | 0.00                      | 0.00                       |
|                 | Malaysia (KLIBOR/1W)    | 2.90 | 0.00                     | 0.00                      | 0.00                       |
| _               | Philippines (PHIBOR/1W) | 1.25 | 0.00                     | -0.31                     | 0.31                       |
|                 |                         |      |                          |                           |                            |

Last update: today, 17:30 Hong Kong time

# Charts





Source: BBVA Research and Bloomberg

Chart 2 Stock Markets



Source: BBVA Research and Bloomberg

Chart 3

## Foreign Exchange Markets



Source: BBVA Research and Bloomberg

#### Chart 4

# Foreign Exchange Markets



Source: BBVA Research and Bloomberg

Stephen Schwartz Chief Economist for Asia stephen.schwartz@bbva.com.hk

Sumedh Deorukhkar Senior Economist (India, Mumbai) sumedh.deorukhkar@grupobbva.com

Fielding Chen Senior Economist fielding.chen@bbva.com.hk

George Xu **Economist** george.xu@bbva.com.hk Le Xia Senior Economist (China) xia.le@bbva.com.hk

Weiwei Liu **Economist** carrie.liu@bbva.com

**Edward Wu Economist** edward.wu@bbva.com



RESEARCH



| 10/F., Two IFC, 8 Finance Street, Central, Hong Kong | Tel.: +852 2582 3111 | www.bbvaresearch.com

Before you print this message please consider if it is really necessary.

This email and its attachments are subject to the confidentiality terms established in t