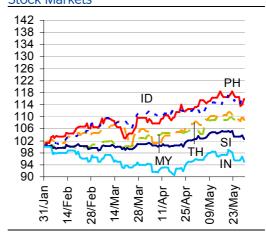

### Charts

Source: BBVA Research and Bloomberg

Chart 2 Stock Markets

Source: BBVA Research and Bloomberg

Chart 3