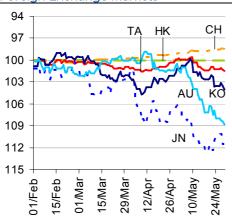

00                      | 0.00                       |
|                 | Indonesia (JIBOR/1W)    | 4.28 | 0.00                     | 0.00                      | -0.01                      |
|                 | Thailand (BIBOR/1W)     | 2.77 | 0.00                     | 0.00                      | 0.00                       |
|                 | Malaysia (KLIBOR/1W)    | 2.90 | 0.00                     | 0.00                      | 0.00                       |
| _               | Philippines (PHIBOR/1W) | 1.25 | 0.00                     | -0.31                     | 0.31                       |

Last update: today, 18:00 Hong Kong time

### Charts





Source: BBVA Research and Bloomberg

Chart 2 Stock Markets



Source: BBVA Research and Bloomberg

Chart 3

### Foreign Exchange Markets



Source: BBVA Research and Bloomberg

#### Chart 4

### Foreign Exchange Markets



Source: BBVA Research and Bloomberg

Stephen Schwartz Chief Economist for Asia stephen.schwartz@bbva.com.hk

Sumedh Deorukhkar Senior Economist (India, Mumbai) sumedh.deorukhkar@grupobbva.com

Fielding Chen Senior Economist fielding.chen@bbva.com.hk

George Xu **Economist** george.xu@bbva.com.hk Le Xia Senior Economist (China) xia.le@bbva.com.hk

Weiwei Liu **Economist** carrie.liu@bbva.com

**Edward Wu Economist** edward.wu@bbva.com



RESEARCH



| 10/F., Two IFC, 8 Finance Street, Central, Hong Kong | Tel.: +852 2582 3111 | www.bbvaresearch.com

Before you print this message please consider if it is really necessary

This email and its attachments are subject to the confidentiality terms established in