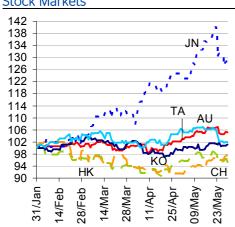

### Charts

Source: BBVA Research and Bloomberg

Chart 2 Stock Markets

Source: BBVA Research and Bloomberg

Chart 3