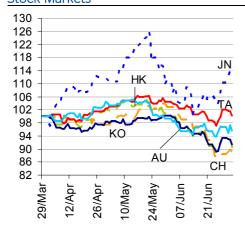

### Markets Data

| INDEX                      |                                                                                                                                                                                                                            |                                                                                                                                                                                                                                                                                                            |                                                                                                                                                                                                                                                                                                                                                                                                                                                                                                                                                                                                                                                                                                     |                                                                                                                                                                                                                                                                                                                                                                                                                                                                                                                                                                                                                                                                                                                                                                                                                                                       | 6 change<br>over 1 Y                                                                                                                                                                                                                                                                                                                                                                                                                                                                                                                                                                                                                                                                                                                                                                                                                                                                                                                                                                                                                                                                      |
|----------------------------|----------------------------------------------------------------------------------------------------------------------------------------------------------------------------------------------------------------------------|------------------------------------------------------------------------------------------------------------------------------------------------------------------------------------------------------------------------------------------------------------------------------------------------------------|-----------------------------------------------------------------------------------------------------------------------------------------------------------------------------------------------------------------------------------------------------------------------------------------------------------------------------------------------------------------------------------------------------------------------------------------------------------------------------------------------------------------------------------------------------------------------------------------------------------------------------------------------------------------------------------------------------|-------------------------------------------------------------------------------------------------------------------------------------------------------------------------------------------------------------------------------------------------------------------------------------------------------------------------------------------------------------------------------------------------------------------------------------------------------------------------------------------------------------------------------------------------------------------------------------------------------------------------------------------------------------------------------------------------------------------------------------------------------------------------------------------------------------------------------------------------------|-------------------------------------------------------------------------------------------------------------------------------------------------------------------------------------------------------------------------------------------------------------------------------------------------------------------------------------------------------------------------------------------------------------------------------------------------------------------------------------------------------------------------------------------------------------------------------------------------------------------------------------------------------------------------------------------------------------------------------------------------------------------------------------------------------------------------------------------------------------------------------------------------------------------------------------------------------------------------------------------------------------------------------------------------------------------------------------------|
| China - Shanghai Comp.     | 1994.3                                                                                                                                                                                                                     | -0.6                                                                                                                                                                                                                                                                                                       | 5 2.2                                                                                                                                                                                                                                                                                                                                                                                                                                                                                                                                                                                                                                                                                               | -12.1                                                                                                                                                                                                                                                                                                                                                                                                                                                                                                                                                                                                                                                                                                                                                                                                                                                 | -10.5                                                                                                                                                                                                                                                                                                                                                                                                                                                                                                                                                                                                                                                                                                                                                                                                                                                                                                                                                                                                                                                                                     |
| Hong Kong - Hang Seng      | 20147.3                                                                                                                                                                                                                    | -2.5                                                                                                                                                                                                                                                                                                       | 5 1.5                                                                                                                                                                                                                                                                                                                                                                                                                                                                                                                                                                                                                                                                                               | -11.1                                                                                                                                                                                                                                                                                                                                                                                                                                                                                                                                                                                                                                                                                                                                                                                                                                                 | 2.1                                                                                                                                                                                                                                                                                                                                                                                                                                                                                                                                                                                                                                                                                                                                                                                                                                                                                                                                                                                                                                                                                       |
| Taiwan - Weighted          | 7911.4                                                                                                                                                                                                                     | -1.3                                                                                                                                                                                                                                                                                                       | 3 1.6                                                                                                                                                                                                                                                                                                                                                                                                                                                                                                                                                                                                                                                                                               | 2.8                                                                                                                                                                                                                                                                                                                                                                                                                                                                                                                                                                                                                                                                                                                                                                                                                                                   | 6.6                                                                                                                                                                                                                                                                                                                                                                                                                                                                                                                                                                                                                                                                                                                                                                                                                                                                                                                                                                                                                                                                                       |
| Japan - Nikkei 225         | 14055.6                                                                                                                                                                                                                    | -0.3                                                                                                                                                                                                                                                                                                       | 9.5                                                                                                                                                                                                                                                                                                                                                                                                                                                                                                                                                                                                                                                                                                 | 35.2                                                                                                                                                                                                                                                                                                                                                                                                                                                                                                                                                                                                                                                                                                                                                                                                                                                  | 55.0                                                                                                                                                                                                                                                                                                                                                                                                                                                                                                                                                                                                                                                                                                                                                                                                                                                                                                                                                                                                                                                                                      |
| Korea - Kospi              | 1824.7                                                                                                                                                                                                                     | -1.6                                                                                                                                                                                                                                                                                                       | 5 2.3                                                                                                                                                                                                                                                                                                                                                                                                                                                                                                                                                                                                                                                                                               | -8.6                                                                                                                                                                                                                                                                                                                                                                                                                                                                                                                                                                                                                                                                                                                                                                                                                                                  | -2.3                                                                                                                                                                                                                                                                                                                                                                                                                                                                                                                                                                                                                                                                                                                                                                                                                                                                                                                                                                                                                                                                                      |
| India - Sensex 30          | 19177.8                                                                                                                                                                                                                    | -1.5                                                                                                                                                                                                                                                                                                       | 3.4                                                                                                                                                                                                                                                                                                                                                                                                                                                                                                                                                                                                                                                                                                 | -1.3                                                                                                                                                                                                                                                                                                                                                                                                                                                                                                                                                                                                                                                                                                                                                                                                                                                  | 10.1                                                                                                                                                                                                                                                                                                                                                                                                                                                                                                                                                                                                                                                                                                                                                                                                                                                                                                                                                                                                                                                                                      |
| Australia - SPX/ASX 200    | 4744.1                                                                                                                                                                                                                     | -1.9                                                                                                                                                                                                                                                                                                       | 0.3                                                                                                                                                                                                                                                                                                                                                                                                                                                                                                                                                                                                                                                                                                 | 2.0                                                                                                                                                                                                                                                                                                                                                                                                                                                                                                                                                                                                                                                                                                                                                                                                                                                   | 14.9                                                                                                                                                                                                                                                                                                                                                                                                                                                                                                                                                                                                                                                                                                                                                                                                                                                                                                                                                                                                                                                                                      |
| Singapore - Strait Times   | 3129.5                                                                                                                                                                                                                     | -1.∠                                                                                                                                                                                                                                                                                                       | 0.8                                                                                                                                                                                                                                                                                                                                                                                                                                                                                                                                                                                                                                                                                                 | -1.2                                                                                                                                                                                                                                                                                                                                                                                                                                                                                                                                                                                                                                                                                                                                                                                                                                                  | 6.3                                                                                                                                                                                                                                                                                                                                                                                                                                                                                                                                                                                                                                                                                                                                                                                                                                                                                                                                                                                                                                                                                       |
| Indonesia - Jakarta Comp   | 4577.2                                                                                                                                                                                                                     | -3.2                                                                                                                                                                                                                                                                                                       | -0.2                                                                                                                                                                                                                                                                                                                                                                                                                                                                                                                                                                                                                                                                                                | 6.0                                                                                                                                                                                                                                                                                                                                                                                                                                                                                                                                                                                                                                                                                                                                                                                                                                                   | 13.0                                                                                                                                                                                                                                                                                                                                                                                                                                                                                                                                                                                                                                                                                                                                                                                                                                                                                                                                                                                                                                                                                      |
| Thailand - SET             | 1443.6                                                                                                                                                                                                                     | -1.∠                                                                                                                                                                                                                                                                                                       | 4.3                                                                                                                                                                                                                                                                                                                                                                                                                                                                                                                                                                                                                                                                                                 | 3.7                                                                                                                                                                                                                                                                                                                                                                                                                                                                                                                                                                                                                                                                                                                                                                                                                                                   | 20.5                                                                                                                                                                                                                                                                                                                                                                                                                                                                                                                                                                                                                                                                                                                                                                                                                                                                                                                                                                                                                                                                                      |
| Malaysia - KLCI            | 1769.2                                                                                                                                                                                                                     | -0.2                                                                                                                                                                                                                                                                                                       | 2 1.6                                                                                                                                                                                                                                                                                                                                                                                                                                                                                                                                                                                                                                                                                               | 4.8                                                                                                                                                                                                                                                                                                                                                                                                                                                                                                                                                                                                                                                                                                                                                                                                                                                   | 10.0                                                                                                                                                                                                                                                                                                                                                                                                                                                                                                                                                                                                                                                                                                                                                                                                                                                                                                                                                                                                                                                                                      |
| Philippines - Manila Comp. | 6480.1                                                                                                                                                                                                                     | 0.5                                                                                                                                                                                                                                                                                                        | 5.9                                                                                                                                                                                                                                                                                                                                                                                                                                                                                                                                                                                                                                                                                                 | 11.5                                                                                                                                                                                                                                                                                                                                                                                                                                                                                                                                                                                                                                                                                                                                                                                                                                                  | 20.8                                                                                                                                                                                                                                                                                                                                                                                                                                                                                                                                                                                                                                                                                                                                                                                                                                                                                                                                                                                                                                                                                      |
|                            | China - Shanghai Comp. Hong Kong - Hang Seng Taiwan - Weighted Japan - Nikkei 225 Korea - Kospi India - Sensex 30 Australia - SPX/ASX 200 Singapore - Strait Times Indonesia - Jakarta Comp Thailand - SET Malaysia - KLCI | China - Shanghai Comp. 1994.3 Hong Kong - Hang Seng 20147.3 Taiwan - Weighted 7911.4 Japan - Nikkei 225 14055.6 Korea - Kospi 1824.7 India - Sensex 30 19177.8 Australia - SPX/ASX 200 4744.1 Singapore - Strait Times 3129.5 Indonesia - Jakarta Comp 4577.2 Thailand - SET 1443.6 Malaysia - KLCI 1769.2 | INDEX         Last price over a day           China - Shanghai Comp.         1994.3         -0.6           Hong Kong - Hang Seng         20147.3         -2.5           Taiwan - Weighted         7911.4         -1.3           Japan - Nikkei 225         14055.6         -0.3           Korea - Kospi         1824.7         -1.6           India - Sensex 30         19177.8         -1.5           Australia - SPX/ASX 200         4744.1         -1.9           Singapore - Strait Times         3129.5         -1.4           Indonesia - Jakarta Comp         4577.2         -3.2           Thailand - SET         1443.6         -1.2           Malaysia - KLCI         1769.2         -0.2 | INDEX         Last price over a day over a weekd           China - Shanghai Comp.         1994.3         -0.6         2.2           Hong Kong - Hang Seng         20147.3         -2.5         1.5           Taiwan - Weighted         7911.4         -1.3         1.6           Japan - Nikkei 225         14055.6         -0.3         9.5           Korea - Kospi         1824.7         -1.6         2.3           India - Sensex 30         19177.8         -1.5         3.4           Australia - SPX/ASX 200         4744.1         -1.9         0.3           Singapore - Strait Times         3129.5         -1.4         0.8           Indonesia - Jakarta Comp         4577.2         -3.2         -0.2           Thailand - SET         1443.6         -1.4         4.3           Malaysia - KLCI         1769.2         -0.2         1.6 | INDEX         Last price over a day over a weekdate         Compose over a day over a weekdate         Compose over a day over a weekdate           China - Shanghai Comp.         1994.3         -0.6         22         -12.1           Hong Kong - Hang Seng         20147.3         -2.5         1.5         -11.1           Taiwan - Weighted         7911.4         -1.3         1.6         2.8           Japan - Nikkei 225         14055.6         -0.3         9.5         35.2           Korea - Kospi         1824.7         -1.6         2.3         -8.6           India - Sensex 30         19177.8         -1.5         3.4         -1.3           Australia - SPX/ASX 200         4744.1         -1.9         0.3         2.0           Singapore - Strait Times         3129.5         -1.4         0.8         -1.2           Indonesia - Jakarta Comp         4577.2         -3.2         -0.2         6.0           Thailand - SET         1443.6         -1.4         4.3         3.7           Malaysia - KLCI         1769.2         -0.2         1.6         4.8 |