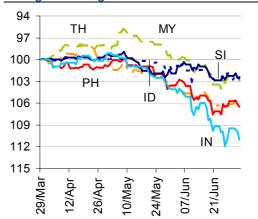

Last update: today, 19:00 Hong Kong time

|                          | CURRENCY              | Spot  | % change over a day | % change<br>over a wee | Forward<br>k3-month | Forward<br>12-month |
|--------------------------|-----------------------|-------|---------------------|------------------------|---------------------|---------------------|
| FOREIGN EXCHANGE MARKETS | China (CNY/USD)       | 6.13  | 0.0!                | 5 0.2                  | 8 6.22              | 2 6.31              |
|                          | Hong Kong (HKD/USD)   | 7.75  | -0.0                | 1 0.0                  | 7 7.75              | 5 7.75              |
|                          | Taiwan (TWD/USD)      | 30.   | 1 -0.24             | 4 0.0                  | 5 30.10             | 29.96               |
|                          | Japan (JPY/USD)       | 99.69 | 0.94                | 4 -1.9                 | 8 99.64             | 4 99.27             |
|                          | Korea (KRW/USD)       | 1144  | 4 -0.8!             | 5 0.9                  | 4 1149              | 9 1157              |
|                          | India (INR/USD)       | 60.3  | -1.09               | 9.0.6                  | 7 61.3              | 7 64.02             |
|                          | Australia (USD/AUD)   | 0.9   | 1 -0.69             | 9 -2.0                 | 8 1.1               | 1 1.13              |
|                          | Singapore (SGD/USD)   | 1.27  | 7 -O.1!             | 5 0.0                  | 5 1.2               | 7 1.27              |
|                          | Indonesia (IDR/USD)   | 9977  | 7 -0.42             | 2 -0.1                 | 2 10433             | 3 11048             |
|                          | Thailand (THB/USD)    | 31.   | 1 -0.3!             | 5 0.10                 | 31.25               | 5 31.64             |
|                          | Malaysia (MYR/USD)    | 3.19  | -0.60               | 0.3                    | 9 3.2               | 1 3.25              |
| _                        | Philippines (PHP/USD) | 43.5  | -0.36               | 6 -0.0                 | 7 43.58             | 3 43.76             |