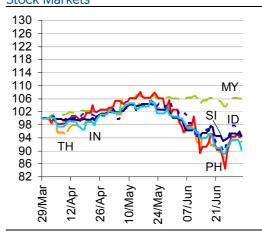

### Markets Data

| INDEX                      |                                                                                                                                                                                                                            |                                                                                                                                                                                                                                                                                                            |                                                                                                                                                                                                                                                                                                                                                                                                                                                                                                                                                                                                                                                                                                     |                                                                                                                                                                                                                                                                                                                                                                                                                                                                                                                                                                                                                                                                                                                                                                                                                                                       | 6 change<br>over 1 Y                                                                                                                                                                                                                                                                                                                                                                                                                                                                                                                                                                                                                                                                                                                                                                                                                                                                                                                                                                                                                                                                      |
|----------------------------|----------------------------------------------------------------------------------------------------------------------------------------------------------------------------------------------------------------------------|------------------------------------------------------------------------------------------------------------------------------------------------------------------------------------------------------------------------------------------------------------------------------------------------------------|-----------------------------------------------------------------------------------------------------------------------------------------------------------------------------------------------------------------------------------------------------------------------------------------------------------------------------------------------------------------------------------------------------------------------------------------------------------------------------------------------------------------------------------------------------------------------------------------------------------------------------------------------------------------------------------------------------|-------------------------------------------------------------------------------------------------------------------------------------------------------------------------------------------------------------------------------------------------------------------------------------------------------------------------------------------------------------------------------------------------------------------------------------------------------------------------------------------------------------------------------------------------------------------------------------------------------------------------------------------------------------------------------------------------------------------------------------------------------------------------------------------------------------------------------------------------------|-------------------------------------------------------------------------------------------------------------------------------------------------------------------------------------------------------------------------------------------------------------------------------------------------------------------------------------------------------------------------------------------------------------------------------------------------------------------------------------------------------------------------------------------------------------------------------------------------------------------------------------------------------------------------------------------------------------------------------------------------------------------------------------------------------------------------------------------------------------------------------------------------------------------------------------------------------------------------------------------------------------------------------------------------------------------------------------------|
| China - Shanghai Comp.     | 1994.3                                                                                                                                                                                                                     | -0.6                                                                                                                                                                                                                                                                                                       | 5 2.2                                                                                                                                                                                                                                                                                                                                                                                                                                                                                                                                                                                                                                                                                               | -12.1                                                                                                                                                                                                                                                                                                                                                                                                                                                                                                                                                                                                                                                                                                                                                                                                                                                 | -10.5                                                                                                                                                                                                                                                                                                                                                                                                                                                                                                                                                                                                                                                                                                                                                                                                                                                                                                                                                                                                                                                                                     |
| Hong Kong - Hang Seng      | 20147.3                                                                                                                                                                                                                    | -2.5                                                                                                                                                                                                                                                                                                       | 5 1.5                                                                                                                                                                                                                                                                                                                                                                                                                                                                                                                                                                                                                                                                                               | -11.1                                                                                                                                                                                                                                                                                                                                                                                                                                                                                                                                                                                                                                                                                                                                                                                                                                                 | 2.1                                                                                                                                                                                                                                                                                                                                                                                                                                                                                                                                                                                                                                                                                                                                                                                                                                                                                                                                                                                                                                                                                       |
| Taiwan - Weighted          | 7911.4                                                                                                                                                                                                                     | -1.3                                                                                                                                                                                                                                                                                                       | 3 1.6                                                                                                                                                                                                                                                                                                                                                                                                                                                                                                                                                                                                                                                                                               | 2.8                                                                                                                                                                                                                                                                                                                                                                                                                                                                                                                                                                                                                                                                                                                                                                                                                                                   | 6.6                                                                                                                                                                                                                                                                                                                                                                                                                                                                                                                                                                                                                                                                                                                                                                                                                                                                                                                                                                                                                                                                                       |
| Japan - Nikkei 225         | 14055.6                                                                                                                                                                                                                    | -0.3                                                                                                                                                                                                                                                                                                       | 9.5                                                                                                                                                                                                                                                                                                                                                                                                                                                                                                                                                                                                                                                                                                 | 35.2                                                                                                                                                                                                                                                                                                                                                                                                                                                                                                                                                                                                                                                                                                                                                                                                                                                  | 55.0                                                                                                                                                                                                                                                                                                                                                                                                                                                                                                                                                                                                                                                                                                                                                                                                                                                                                                                                                                                                                                                                                      |
| Korea - Kospi              | 1824.7                                                                                                                                                                                                                     | -1.6                                                                                                                                                                                                                                                                                                       | 5 2.3                                                                                                                                                                                                                                                                                                                                                                                                                                                                                                                                                                                                                                                                                               | -8.6                                                                                                                                                                                                                                                                                                                                                                                                                                                                                                                                                                                                                                                                                                                                                                                                                                                  | -2.3                                                                                                                                                                                                                                                                                                                                                                                                                                                                                                                                                                                                                                                                                                                                                                                                                                                                                                                                                                                                                                                                                      |
| India - Sensex 30          | 19177.8                                                                                                                                                                                                                    | -1.5                                                                                                                                                                                                                                                                                                       | 3.4                                                                                                                                                                                                                                                                                                                                                                                                                                                                                                                                                                                                                                                                                                 | -1.3                                                                                                                                                                                                                                                                                                                                                                                                                                                                                                                                                                                                                                                                                                                                                                                                                                                  | 10.1                                                                                                                                                                                                                                                                                                                                                                                                                                                                                                                                                                                                                                                                                                                                                                                                                                                                                                                                                                                                                                                                                      |
| Australia - SPX/ASX 200    | 4744.1                                                                                                                                                                                                                     | -1.9                                                                                                                                                                                                                                                                                                       | 0.3                                                                                                                                                                                                                                                                                                                                                                                                                                                                                                                                                                                                                                                                                                 | 2.0                                                                                                                                                                                                                                                                                                                                                                                                                                                                                                                                                                                                                                                                                                                                                                                                                                                   | 14.9                                                                                                                                                                                                                                                                                                                                                                                                                                                                                                                                                                                                                                                                                                                                                                                                                                                                                                                                                                                                                                                                                      |
| Singapore - Strait Times   | 3129.5                                                                                                                                                                                                                     | -1.∠                                                                                                                                                                                                                                                                                                       | 0.8                                                                                                                                                                                                                                                                                                                                                                                                                                                                                                                                                                                                                                                                                                 | -1.2                                                                                                                                                                                                                                                                                                                                                                                                                                                                                                                                                                                                                                                                                                                                                                                                                                                  | 6.3                                                                                                                                                                                                                                                                                                                                                                                                                                                                                                                                                                                                                                                                                                                                                                                                                                                                                                                                                                                                                                                                                       |
| Indonesia - Jakarta Comp   | 4577.2                                                                                                                                                                                                                     | -3.2                                                                                                                                                                                                                                                                                                       | -0.2                                                                                                                                                                                                                                                                                                                                                                                                                                                                                                                                                                                                                                                                                                | 6.0                                                                                                                                                                                                                                                                                                                                                                                                                                                                                                                                                                                                                                                                                                                                                                                                                                                   | 13.0                                                                                                                                                                                                                                                                                                                                                                                                                                                                                                                                                                                                                                                                                                                                                                                                                                                                                                                                                                                                                                                                                      |
| Thailand - SET             | 1443.6                                                                                                                                                                                                                     | -1.∠                                                                                                                                                                                                                                                                                                       | 4.3                                                                                                                                                                                                                                                                                                                                                                                                                                                                                                                                                                                                                                                                                                 | 3.7                                                                                                                                                                                                                                                                                                                                                                                                                                                                                                                                                                                                                                                                                                                                                                                                                                                   | 20.5                                                                                                                                                                                                                                                                                                                                                                                                                                                                                                                                                                                                                                                                                                                                                                                                                                                                                                                                                                                                                                                                                      |
| Malaysia - KLCI            | 1769.2                                                                                                                                                                                                                     | -0.2                                                                                                                                                                                                                                                                                                       | 2 1.6                                                                                                                                                                                                                                                                                                                                                                                                                                                                                                                                                                                                                                                                                               | 4.8                                                                                                                                                                                                                                                                                                                                                                                                                                                                                                                                                                                                                                                                                                                                                                                                                                                   | 10.0                                                                                                                                                                                                                                                                                                                                                                                                                                                                                                                                                                                                                                                                                                                                                                                                                                                                                                                                                                                                                                                                                      |
| Philippines - Manila Comp. | 6480.1                                                                                                                                                                                                                     | 0.5                                                                                                                                                                                                                                                                                                        | 5.9                                                                                                                                                                                                                                                                                                                                                                                                                                                                                                                                                                                                                                                                                                 | 11.5                                                                                                                                                                                                                                                                                                                                                                                                                                                                                                                                                                                                                                                                                                                                                                                                                                                  | 20.8                                                                                                                                                                                                                                                                                                                                                                                                                                                                                                                                                                                                                                                                                                                                                                                                                                                                                                                                                                                                                                                                                      |
|                            | China - Shanghai Comp. Hong Kong - Hang Seng Taiwan - Weighted Japan - Nikkei 225 Korea - Kospi India - Sensex 30 Australia - SPX/ASX 200 Singapore - Strait Times Indonesia - Jakarta Comp Thailand - SET Malaysia - KLCI | China - Shanghai Comp. 1994.3 Hong Kong - Hang Seng 20147.3 Taiwan - Weighted 7911.4 Japan - Nikkei 225 14055.6 Korea - Kospi 1824.7 India - Sensex 30 19177.8 Australia - SPX/ASX 200 4744.1 Singapore - Strait Times 3129.5 Indonesia - Jakarta Comp 4577.2 Thailand - SET 1443.6 Malaysia - KLCI 1769.2 | INDEX         Last price over a day           China - Shanghai Comp.         1994.3         -0.6           Hong Kong - Hang Seng         20147.3         -2.5           Taiwan - Weighted         7911.4         -1.3           Japan - Nikkei 225         14055.6         -0.3           Korea - Kospi         1824.7         -1.6           India - Sensex 30         19177.8         -1.5           Australia - SPX/ASX 200         4744.1         -1.9           Singapore - Strait Times         3129.5         -1.4           Indonesia - Jakarta Comp         4577.2         -3.2           Thailand - SET         1443.6         -1.2           Malaysia - KLCI         1769.2         -0.2 | INDEX         Last price over a day over a weekd           China - Shanghai Comp.         1994.3         -0.6         2.2           Hong Kong - Hang Seng         20147.3         -2.5         1.5           Taiwan - Weighted         7911.4         -1.3         1.6           Japan - Nikkei 225         14055.6         -0.3         9.5           Korea - Kospi         1824.7         -1.6         2.3           India - Sensex 30         19177.8         -1.5         3.4           Australia - SPX/ASX 200         4744.1         -1.9         0.3           Singapore - Strait Times         3129.5         -1.4         0.8           Indonesia - Jakarta Comp         4577.2         -3.2         -0.2           Thailand - SET         1443.6         -1.4         4.3           Malaysia - KLCI         1769.2         -0.2         1.6 | INDEX         Last price over a day over a weekdate         Compose over a day over a weekdate         Compose over a day over a weekdate           China - Shanghai Comp.         1994.3         -0.6         22         -12.1           Hong Kong - Hang Seng         20147.3         -2.5         1.5         -11.1           Taiwan - Weighted         7911.4         -1.3         1.6         2.8           Japan - Nikkei 225         14055.6         -0.3         9.5         35.2           Korea - Kospi         1824.7         -1.6         2.3         -8.6           India - Sensex 30         19177.8         -1.5         3.4         -1.3           Australia - SPX/ASX 200         4744.1         -1.9         0.3         2.0           Singapore - Strait Times         3129.5         -1.4         0.8         -1.2           Indonesia - Jakarta Comp         4577.2         -3.2         -0.2         6.0           Thailand - SET         1443.6         -1.4         4.3         3.7           Malaysia - KLCI         1769.2         -0.2         1.6         4.8 |