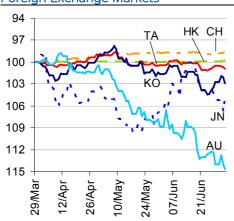

Last update: today, 19:00 Hong Kong time

|                          | CURRENCY              | Spot  | % change over a day | % change<br>over a wee | Forward<br>k3-month | Forward<br>12-month |
|--------------------------|-----------------------|-------|---------------------|------------------------|---------------------|---------------------|
| FOREIGN EXCHANGE MARKETS | China (CNY/USD)       | 6.13  | 0.0!                | 5 0.2                  | 8 6.22              | 2 6.31              |
|                          | Hong Kong (HKD/USD)   | 7.75  | -0.0                | 1 0.0                  | 7 7.75              | 5 7.75              |
|                          | Taiwan (TWD/USD)      | 30.   | 1 -0.24             | 4 0.0                  | 5 30.10             | 29.96               |
|                          | Japan (JPY/USD)       | 99.69 | 0.94                | 4 -1.9                 | 8 99.64             | 4 99.27             |
|                          | Korea (KRW/USD)       | 1144  | 4 -0.8!             | 5 0.9                  | 4 1149              | 9 1157              |
|                          | India (INR/USD)       | 60.3  | -1.09               | 9.0.6                  | 7 61.3              | 7 64.02             |
|                          | Australia (USD/AUD)   | 0.9   | 1 -0.69             | 9 -2.0                 | 8 1.1               | 1 1.13              |
|                          | Singapore (SGD/USD)   | 1.27  | 7 -O.1!             | 5 0.0                  | 5 1.2               | 7 1.27              |
|                          | Indonesia (IDR/USD)   | 9977  | 7 -0.42             | 2 -0.1                 | 2 10433             | 3 11048             |
|                          | Thailand (THB/USD)    | 31.   | 1 -0.3!             | 5 0.10                 | 31.25               | 5 31.64             |
|                          | Malaysia (MYR/USD)    | 3.19  | -0.60               | 0.3                    | 9 3.2               | 1 3.25              |
| _                        | Philippines (PHP/USD) | 43.5  | -0.36               | 6 -0.0                 | 7 43.58             | 3 43.76             |