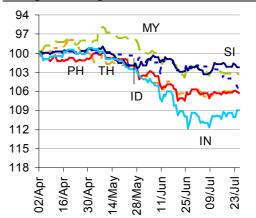

alaysia (KLIBOR/1W)    | 2.90                                  | 0.00                     | 0.00                      | 0.00                       |  |  |
| _         | Philippines (PHIBOR/1W) | 1.25                                  | 0.00                     | -0.31                     | 0.31                       |  |  |
|           |                         | Laston data tada 10.20 Hara Kara Kara |                          |                           |                            |  |  |

Last update: today, 18:30 Hong Kong time

### Charts

### Chart 1 Stock Markets



Source: BBVA Research and Bloomberg

Chart 2 Stock Markets



Source: BBVA Research and Bloomberg

Chart 3

### Foreign Exchange Markets



Source: BBVA Research and Bloomberg

#### Chart 4

### Foreign Exchange Markets



Source: BBVA Research and Bloomberg

Stephen Schwartz Chief Economist for Asia stephen.schwartz@bbva.com.hk

Sumedh Deorukhkar Senior Economist (India, Mumbai) sumedh.deorukhkar@bbva.com

Fielding Chen Senior Economist fielding.chen@bbva.com.hk

George Xu **Economist** george.xu@bbva.com.hk Le Xia Senior Economist xia.le@bbva.com.hk

Weiwei Liu **Economist** carrie.liu@bbva.com.hk





RESEARCH | 10/F., Two IFC, 8 Finance Street, Central, Hong Kong | Tel.: +852 2582 3111 | www.bbvaresearch.com

Before you print this message please consider if it is really necessary.

This email and its attachments are subject to the confidentiality terms established in the corresponding regulations and are intended for the sole use of the person or persons indicated in the header. They are for internal u