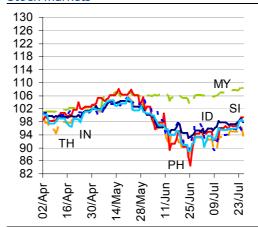

#### Philippines keeps policy rate on hold for a sixth straight meeting

As expected, the central bank of the Philippines today maintained the overnight borrowing rate at record low of 3.5%, where it has been since the last rate cut in October 2012. We do not anticipate any rate changes this year, although the next move could be up given strong growth and rising inflationary risks from recent peso depreciation.