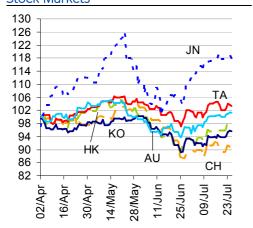

### South Korea Q2 GDP beats expectations

Q2 GDP growth increased for a third consecutive quarter, rising to 1.1% q/q, s.a. (2.3% y/y) from 0.8 q/q (1.5% y/y) in Q1, and beating market expectations (BBVA: 0.9% q/q; consensus: 0.7% q/q). The better-than-expected performance was led by a pickup in private and government consumption, most likely due to fiscal stimulus measures adopted in April, with support from May's interest rate cut. Investment and exports also performed reasonably well, albeit moderating from the previous quarter. We maintain our projection of 2.7% for full-year growth in 2013, with headwinds likely to persist from weak external demand. We have been anticipating another interest rate cut in the coming months, although today's strong GDP reading and capital outflow pressures from QE tapering make such a cut somewhat less likely.

### Hong Kong June exports disappoint, extending a regional trend

June exports declined by -0.2% y/y (consensus 2.4% y/y) compared to -1.0% y/y in May. The weak outturn reflected sluggish demand across the board, including from the UK (-4.6% y/y), Germany (-3.1% y/y), the US (-3.0% y/y) and China (-0.2% y/y). The trend is consistent with June export readings previously released in other regional economies, such as China (-3.1% y/y), South Korea (-0.9%) and Singapore (-8.9%); Taiwan recorded relatively strong June exports (8.6% y/y), but weak export orders (-3.5%). Bucking the trend, Vietnam today reported that July exports rose by 9.9% y/y in July, from 11.3% y/y in June.

#### Philippines keeps policy rate on hold for a sixth straight meeting

As expected, the central bank of the Philippines today maintained the overnight borrowing rate at record low of 3.5%, where it has been since the last rate cut in October 2012. We do not anticipate any rate changes this year, although the next move could be up given strong growth and rising inflationary risks from recent peso depreciation.