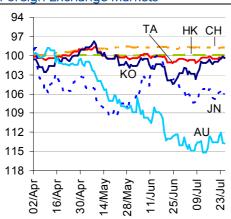

### Briefly noted:

The Hong Kong Monetary Authority (HKMA) announced two measures today to facilitate RMB liquidity, including i) using its swap line with the People's Bank of China (PBoC) to provide one-day (rather than only one-week) funds to banks, which will be available on the next day (T+1) and ii) using its own RMB funds to offer overnight RMB lending, available on the same day (T+0). These measures could be in response to tight RMB liquidity conditions that emerged last June during China's interbank liquidity squeeze.