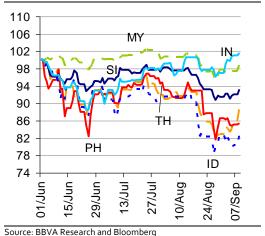

0.00           Taiwan (TAIBOR/1W)         0.51         0.00         0.00           Japan (TIBOR/1Y)         0.76         0.00         0.01           Korea (KORIBOR/1M)         2.56         0.00         0.00           India (MIBOR/7D)         3.30         -0.19         -0.55           Singapore (SIBOR/1W)         0.25         0.00         0.00           Indonesia (JIBOR/1W)         5.71         -0.01         -0.08           Thailand (BIBOR/1W)         2.77         0.00         0.00           Malaysia (KLIBOR/1W)         2.90         0.00         0.00 |

Last update: today, 18:30 Hong Kong time

# Charts

Chart 1

#### **Stock Markets**



Source: BBVA Research and Bloomberg

hart 3

### Foreign Exchange Markets



Source: BBVA Research and Bloomberg

Chart 2

#### **Stock Markets**



Chart 4

### Foreign Exchange Markets



Source: BBVA Research and Bloomberg

Stephen Schwartz Chief Economist for Asia stephen.schwartz@bbva.com.hk

Sumedh Deorukhkar Senior Economist (India, Mumbai) sumedh.deorukhkar@bbva.com

Fielding Chen Senior Economist fielding.chen@bbva.com.hk

George Xu **Economist** george.xu@bbva.com.hk

Le Xia Senior Economist xia.le@bbva.com.hk





RESEARCH | 10/F., Two IFC, 8 Finance Street, Central, Hong Kong | Tel.: +852 2582 3111 | www.bbvaresearch.com

Before you print this message please consider if it is really necessary.

This email and its attachments are subject to the confidentiality terms established in the corresponding regulations and are intended for the sole use of the person or persons indicated in the header. They are for internal use only