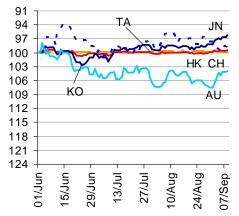

0.06           Hong Kong (HIBOR/1W)         0.12         0.00         0.00           Taiwan (TAIBOR/1W)         0.51         0.00         0.00           Japan (TIBOR/1Y)         0.76         0.00         0.01           Korea (KORIBOR/1M)         2.56         0.00         0.00           India (MIBOR/7D)         3.30         -0.19         -0.55           Singapore (SIBOR/1W)         0.25         0.00         0.00           Indonesia (JIBOR/1W)         5.71         -0.01         -0.08           Thailand (BIBOR/1W)         2.77         0.00         0.00           Malaysia (KLIBOR/1W)         2.90         0.00         0.00 |

Last update: today, 18:30 Hong Kong time

# Charts

Chart 1

#### **Stock Markets**



Source: BBVA Research and Bloomberg

hart 3

### Foreign Exchange Markets



Source: BBVA Research and Bloomberg

Chart 2

#### **Stock Markets**



Chart 4

### Foreign Exchange Markets



Source: BBVA Research and Bloomberg

Stephen Schwartz Chief Economist for Asia stephen.schwartz@bbva.com.hk

Sumedh Deorukhkar Senior Economist (India, Mumbai) sumedh.deorukhkar@bbva.com

Fielding Chen Senior Economist fielding.chen@bbva.com.hk

George Xu **Economist** george.xu@bbva.com.hk

Le Xia Senior Economist xia.le@bbva.com.hk





RESEARCH | 10/F., Two IFC, 8 Finance Street, Central, Hong Kong | Tel.: +852 2582 3111 | www.bbvaresearch.com

Before you print this message please consider if it is really necessary.

This email and its attachments are subject to the confidentiality terms established in the corresponding regulations and are intended for the sole use of the p