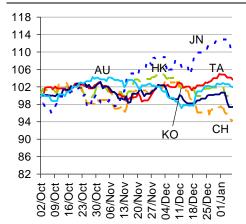

### Taiwan December exports recover, but still below expectations

While Taiwan's exports contracted by -1.9% y/y in December (consensus: +0.5% y/y; previous: 0.0% y/y) due to unfavourable base effects, on a seasonally adjusted sequential basis, exports rose for a second consecutive month (2.1% m/m sa vs. November: 1.2%). The pickup was led by improved demand from ASEAN and Europe, which offset softer demand from China and Hong Kong. As for the full year of 2013, exports increased marginally by 0.7% compared to a decline of -2.3% in 2012, suggesting a gradual improvement in external demand.