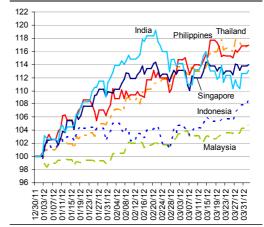

|
|             | Indonesia (JIBOR/1W)    | 3.81 | 0.00                     | О                         | 0                          |
|             | Thailand (BIBOR/1W)     | 3.02 | 0.00                     | 0.00                      | 0.01                       |
|             | Malaysia (KLIBOR/1W)    | 2.90 | 0.00                     | 0.00                      | 0.00                       |
| _           | Philippines (PHIBOR/1W) | 3.50 | 0.06                     | 0.00                      | -0.13                      |

Last update: today, 17.45 Hong Kong time

INTERBANK RATES

### Charts

Chart 9

### **Stock Markets**



Source: BBVA Research and Bloomberg

Chart 11

### Foreign Exchange Markets



Source: BBVA Research and Bloomberg

#### Chart 10

### Stock Markets



Source: BBVA Research and Bloomberg

#### Chart 12

### Foreign Exchange Markets



Source: BBVA Research and Bloomberg

Stephen Schwartz Chief Economist for Asia stephen.schwartz@bbva.com.hk

Zhigang Li Senior Economist (China) zhigang.li@bbva.com.hk

George Xu **Economist** george.xu@bbva.com.hk Fielding Chen Senior Economist fielding.chen@bbva.com.hk

Sumedh Deorukhkar Senior Economist (India, Mumbai) sumedh.deorukhkar@grupobbva.com

Richard Li Asian FX Chief Strategist richard.li@bbva.com.hk

Le Xia Senior Economist (China) xia.le@bbva.com.hk

Jeffrey Cantwell Economist jeffrey.cantwell@bbva.com.hk

William Fitchett **Economist** william.fitchett@bbva.com.hk



RESEARCH

43/F., Two IFC, 8 Finance Street, Central, Hong Kong | Tel.: +852 2582 3111 | www.bbvaresearch.com

Before you pri