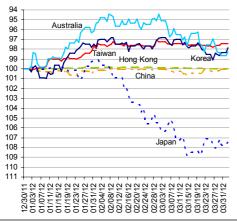

0.00                     | 0.00                      | -0.06                      |
|             | Indonesia (JIBOR/1W)    | 3.81 | 0.00                     | О                         | 0                          |
|             | Thailand (BIBOR/1W)     | 3.02 | 0.00                     | 0.00                      | 0.01                       |
|             | Malaysia (KLIBOR/1W)    | 2.90 | 0.00                     | 0.00                      | 0.00                       |
| _           | Philippines (PHIBOR/1W) | 3.50 | 0.06                     | 0.00                      | -0.13                      |

Last update: today, 17.45 Hong Kong time

INTERBANK RATES

### Charts

Chart 9

### **Stock Markets**



Source: BBVA Research and Bloomberg

Chart 11

### Foreign Exchange Markets



Source: BBVA Research and Bloomberg

#### Chart 10

### Stock Markets



Source: BBVA Research and Bloomberg

#### Chart 12

### Foreign Exchange Markets



Source: BBVA Research and Bloomberg

Stephen Schwartz Chief Economist for Asia stephen.schwartz@bbva.com.hk

Zhigang Li Senior Economist (China) zhigang.li@bbva.com.hk

George Xu **Economist** george.xu@bbva.com.hk Fielding Chen Senior Economist fielding.chen@bbva.com.hk

Sumedh Deorukhkar Senior Economist (India, Mumbai) sumedh.deorukhkar@grupobbva.com

Richard Li Asian FX Chief Strategist richard.li@bbva.com.hk

Le Xia Senior Economist (China) xia.le@bbva.com.hk

Jeffrey Cantwell Economist jeffrey.cantwell@bbva.com.hk

William Fitchett **Economist** william.fitchett@bbva.com.hk



RESEARCH

43/F., Two IFC, 8 Finance Street, Central