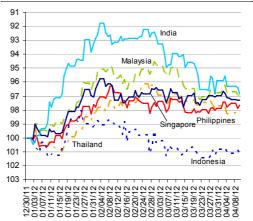

## Markets Data

|             | INDEX                                | Last price | % change over a day | % change<br>over a week | Year to date | % change over 1 Y |
|-------------|--------------------------------------|------------|---------------------|-------------------------|--------------|-------------------|
| OCK MARKETS | China - Shanghai Comp.               | 2305.9     | 0.9                 | 2.4                     | 4.8          | -23.9             |
|             | Hong Kong - Hang Seng                | 20356.2    | -1.2                | -1.2                    | 10.4         | -16.2             |
|             | Taiwan - Weighted                    | 7640.7     | 0.5                 | -2.8                    | 8.0          | -14.1             |
|             | Japan - Nikkei 225                   | 9538.0     | -O.1                | -5.1                    | 12.8         | -2.4              |
|             | Korea - Kospi                        | 1994.4     | -O.1                | -2.7                    | 9.2          | -6.3              |
|             | India - Sensex 30                    | 17243.8    | 0.1                 | -0.9                    | 11.6         | -11.3             |
|             | Australia - SPX/ASX 200              | 4292.3     | -0.6                | -1.0                    | 5.8          | -12.6             |
|             | Singapore - Strait Times             | 2982.4     | 0.8                 | -1.1                    | 12.7         | -6.4              |
|             | Indonesia - Jakarta Comp             | 4149.8     | -O.1                | -0.4                    | 8.6          | 10.9              |
|             | Thailand - SET                       | 1165.6     | -1.4                | -2.6                    | 13.7         | 8.3               |
|             | Malaysia - KLCI                      | 1597.2     | 0.4                 | -0.6                    | 4.3          | 2.5               |
| ST(         | Philippines - Manila Comp.           | 5022.3     | -0.3                | -1.2                    | 14.9         | 20.5              |
|             | Last undate today 17.45 Hong Kong ti |            |                     |                         |              | na Kona time      |