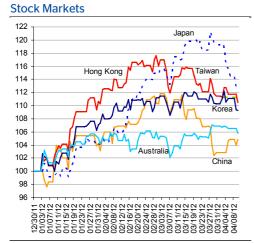

## Markets Data

|             | INDEX                                | Last price | % change over a day | % change<br>over a week | Year to date | % change over 1 Y |
|-------------|--------------------------------------|------------|---------------------|-------------------------|--------------|-------------------|
| OCK MARKETS | China - Shanghai Comp.               | 2305.9     | 0.9                 | 2.4                     | 4.8          | -23.9             |
|             | Hong Kong - Hang Seng                | 20356.2    | -1.2                | -1.2                    | 10.4         | -16.2             |
|             | Taiwan - Weighted                    | 7640.7     | 0.5                 | -2.8                    | 8.0          | -14.1             |
|             | Japan - Nikkei 225                   | 9538.0     | -O.1                | -5.1                    | 12.8         | -2.4              |
|             | Korea - Kospi                        | 1994.4     | -O.1                | -2.7                    | 9.2          | -6.3              |
|             | India - Sensex 30                    | 17243.8    | 0.1                 | -0.9                    | 11.6         | -11.3             |
|             | Australia - SPX/ASX 200              | 4292.3     | -0.6                | -1.0                    | 5.8          | -12.6             |
|             | Singapore - Strait Times             | 2982.4     | 0.8                 | -1.1                    | 12.7         | -6.4              |
|             | Indonesia - Jakarta Comp             | 4149.8     | -O.1                | -0.4                    | 8.6          | 10.9              |
|             | Thailand - SET                       | 1165.6     | -1.4                | -2.6                    | 13.7         | 8.3               |
|             | Malaysia - KLCI                      | 1597.2     | 0.4                 | -0.6                    | 4.3          | 2.5               |
| ST(         | Philippines - Manila Comp.           | 5022.3     | -0.3                | -1.2                    | 14.9         | 20.5              |
|             | Last undate today 17.45 Hong Kong ti |            |                     |                         |              | na Kona time      |