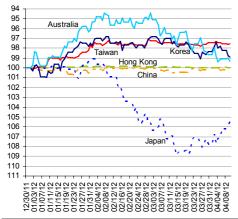

## Markets Data

|             | INDEX                                | Last price | % change over a day | % change<br>over a week | Year to date | % change over 1 Y |
|-------------|--------------------------------------|------------|---------------------|-------------------------|--------------|-------------------|
| OCK MARKETS | China - Shanghai Comp.               | 2305.9     | 0.9                 | 2.4                     | 4.8          | -23.9             |
|             | Hong Kong - Hang Seng                | 20356.2    | -1.2                | -1.2                    | 10.4         | -16.2             |
|             | Taiwan - Weighted                    | 7640.7     | 0.5                 | -2.8                    | 8.0          | -14.1             |
|             | Japan - Nikkei 225                   | 9538.0     | -O.1                | -5.1                    | 12.8         | -2.4              |
|             | Korea - Kospi                        | 1994.4     | -O.1                | -2.7                    | 9.2          | -6.3              |
|             | India - Sensex 30                    | 17243.8    | 0.1                 | -0.9                    | 11.6         | -11.3             |
|             | Australia - SPX/ASX 200              | 4292.3     | -0.6                | -1.0                    | 5.8          | -12.6             |
|             | Singapore - Strait Times             | 2982.4     | 0.8                 | -1.1                    | 12.7         | -6.4              |
|             | Indonesia - Jakarta Comp             | 4149.8     | -O.1                | -0.4                    | 8.6          | 10.9              |
|             | Thailand - SET                       | 1165.6     | -1.4                | -2.6                    | 13.7         | 8.3               |
|             | Malaysia - KLCI                      | 1597.2     | 0.4                 | -0.6                    | 4.3          | 2.5               |
| ST(         | Philippines - Manila Comp.           | 5022.3     | -0.3                | -1.2                    | 14.9         | 20.5              |
|             | Last undate today 17.45 Hong Kong ti |            |                     |                         |              | na Kona time      |