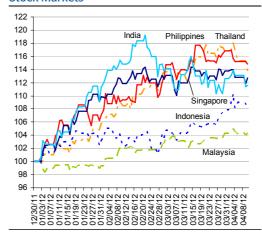

## Markets Data

|             | INDEX                                | Last price | % change over a day | % change<br>over a week | Year to date | % change over 1 Y |
|-------------|--------------------------------------|------------|---------------------|-------------------------|--------------|-------------------|
| OCK MARKETS | China - Shanghai Comp.               | 2305.9     | 0.9                 | 2.4                     | 4.8          | -23.9             |
|             | Hong Kong - Hang Seng                | 20356.2    | -1.2                | -1.2                    | 10.4         | -16.2             |
|             | Taiwan - Weighted                    | 7640.7     | 0.5                 | -2.8                    | 8.0          | -14.1             |
|             | Japan - Nikkei 225                   | 9538.0     | -O.1                | -5.1                    | 12.8         | -2.4              |
|             | Korea - Kospi                        | 1994.4     | -O.1                | -2.7                    | 9.2          | -6.3              |
|             | India - Sensex 30                    | 17243.8    | 0.1                 | -0.9                    | 11.6         | -11.3             |
|             | Australia - SPX/ASX 200              | 4292.3     | -0.6                | -1.0                    | 5.8          | -12.6             |
|             | Singapore - Strait Times             | 2982.4     | 0.8                 | -1.1                    | 12.7         | -6.4              |
|             | Indonesia - Jakarta Comp             | 4149.8     | -O.1                | -0.4                    | 8.6          | 10.9              |
|             | Thailand - SET                       | 1165.6     | -1.4                | -2.6                    | 13.7         | 8.3               |
|             | Malaysia - KLCI                      | 1597.2     | 0.4                 | -0.6                    | 4.3          | 2.5               |
| ST(         | Philippines - Manila Comp.           | 5022.3     | -0.3                | -1.2                    | 14.9         | 20.5              |
|             | Last undate today 17.45 Hong Kong ti |            |                     |                         |              | na Kona time      |