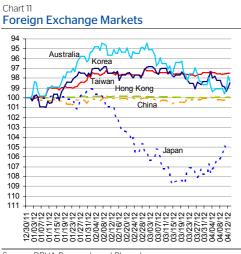

| 0                         | 0                          |  |  |
|                | Thailand (BIBOR/1W)                      | 3.02 | 0.00                     | 0.00                      | 0.01                       |  |  |
|                | Malaysia (KLIBOR/1W)                     | 2.90 | 0.00                     | 0.00                      | 0.00                       |  |  |
| _              | Philippines (PHIBOR/1W)                  | 3.69 | 0.06                     | -0.13                     | 0.13                       |  |  |
|                | Last update: today, 17.45 Hong Kong time |      |                          |                           |                            |  |  |

# Charts



Chart 10 **Stock Markets** 



Source: BBVA Research and Bloomberg





#### Chart 12 **Foreign Exchange Markets**



Source: BBVA Research and Bloomberg

Stephen Schwartz Chief Economist for Asia stephen.schwartz@bbva.com.hk

Zhigang Li Senior Economist (China) zhigang.li@bbva.com.hk

George Xu Economist george.xu@bbva.com.hk

**BBVA** 

Fielding Chen Senior Economist fielding.chen@bbva.com.hk

Sumedh Deorukhkar Senior Economist (India, Mumbai) sumedh.deorukhkar@grupobbva.com

**Richard Li** Asian FX Chief Strategist richard.li@bbva.com.hk

Le Xia Senior Economist (China) xia.le@bbva.com.hk

Jeffrey Cantwell Economist jeffrey.cantwell@bbva.com.hk

William Fitchett Economist william.fitchett@bbva.com.hk

RESEARCH

43/F., Two IFC, 8 Finance Street, Central, Hong Kong | Tel.: +852 2582 3111 | www.bbvaresearch.com

Before you print this message please conside