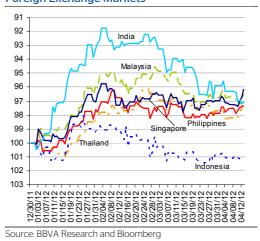

0                          |  |  |
|                | Thailand (BIBOR/1W)                      | 3.02 | 0.00                     | 0.00                      | 0.01                       |  |  |
|                | Malaysia (KLIBOR/1W)                     | 2.90 | 0.00                     | 0.00                      | 0.00                       |  |  |
| _              | Philippines (PHIBOR/1W)                  | 3.69 | 0.06                     | -0.13                     | 0.13                       |  |  |
|                | Last update: today, 17.45 Hong Kong time |      |                          |                           |                            |  |  |

# Charts



Chart 10 **Stock Markets** 



Source: BBVA Research and Bloomberg





#### Chart 12 **Foreign Exchange Markets**



Source: BBVA Research and Bloomberg

Stephen Schwartz Chief Economist for Asia stephen.schwartz@bbva.com.hk

Zhigang Li Senior Economist (China) zhigang.li@bbva.com.hk

George Xu Economist george.xu@bbva.com.hk

**BBVA** 

Fielding Chen Senior Economist fielding.chen@bbva.com.hk

Sumedh Deorukhkar Senior Economist (India, Mumbai) sumedh.deorukhkar@grupobbva.com

**Richard Li** Asian FX Chief Strategist richard.li@bbva.com.hk

Le Xia Senior Economist (China) xia.le@bbva.com.hk

Jeffrey Cantwell Economist jeffrey.cantwell@bbva.com.hk

William Fitchett Economist william.fitchett@bbva.com.hk

RESEARCH

43/F., Two IFC, 8 Finance Street, Central, Hong Kong | Tel.: +852 2582 3111 | www.bbvaresearch.com

Before you print this message please consider if it is really necessary

This email and its