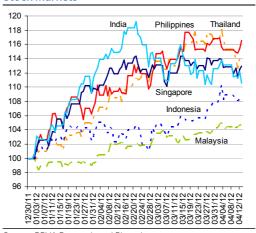

## Singapore shows positive signs in growth, the focus turns to inflation

Singapore's Q1 GDP data released today surprised to the upside, with an annualized 9.9% q/q growth rate (consensus: 6.8% q/q) compared to a -2.5% q/q saar drop the previous quarter. Singapore's central bank responded to the positive outturn with monetary tightening, as it increased the slope of appreciation of the Singapore dollar slightly in a move not expected by the markets, in order to control inflationary pressures. Moreover, the bank raised today its 2012 inflation forecast by 100bps to an average of 3.5% to 4.5%. The positive signs observed lately in the growth of some Asian economies are motivating a shift to focus on controlling inflation, although the risks to the external outlook remain.

## Briefly noted:

• Next week the Reserve Bank of India will hold its regular monetary policy meeting (April 17). The outturn in India's March wholesale inflation (due on April 16) will be closely watched ahead of the decision in the benchmark interest rates (see Weekly Indicator below). The Philippines will also hold its monetary policy meeting (April 19).