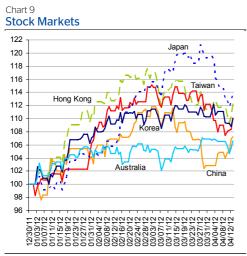

# Daily Flash

Asian markets closed on a positive note after today's Chinese growth outturn, with the biggest gains in Hong Kong (+1.8%) and Taiwan (+1.6%), in line with the upward trend observed in the last few days. The positive trends probably reflect a combination of factors including prospects of monetary easing, optimism after yesterday's release of credit and monetary indicators and RMB internationalization projects.