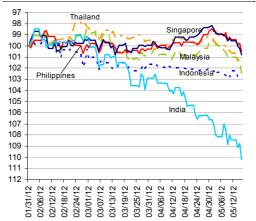

#### Chart 12 Foreign Exchange Markets

Source: BBVA Research and Bloomberg

Stephen Schwartz Chief Economist for Asia stephen.schwartz@bbva.com.hk

Zhigang Li Senior Economist (China) zhigang.li@bbva.com.hk