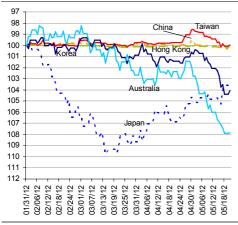

.00                       |
|                | Indonesia (JIBOR/1W)    | 3.83 | 0.02                     | 0                         | 0                          |
|                | Thailand (BIBOR/1W)     | 3.02 | 0.00                     | 0.00                      | 0.00                       |
|                | Malaysia (KLIBOR/1W)    | 2.90 | 0.00                     | 0.00                      | 0.00                       |
| =_             | Philippines (PHIBOR/1W) | 3.31 | -0.06                    | -0.38                     | -0.44                      |

Last update: today, 17.45 Hong Kong time

# Charts

Chart 9

### Stock Markets



Source: BBVA Research and Bloomberg

Chart 10

#### Stock Markets



Source: BBVA Research and Bloomberg

Chart 11

## Foreign Exchange Markets



Source: BBVA Research and Bloomberg

# Chart 12

#### Foreign Exchange Markets



Source: BBVA Research and Bloomberg

Stephen Schwartz Chief Economist for Asia stephen.schwartz@bbva.com.hk

Zhigang Li Senior Economist (China) zhigang.li@bbva.com.hk

George Xu Economist george.xu@bbva.com.hk Fielding Chen Senior Economist fielding.chen@bbva.com.hk

Sumedh Deorukhkar Senior Economist (India, Mumbai) sumedh.deorukhkar@grupobbva.com

Richard Li Asian FX Chief Strategist richard.li@bbva.com.hk Le Xia Senior Economist (China) xia.le@bbva.com.hk

Jeffrey Cantwell Economist jeffrey.cantwell@bbva.com.hk

William Fitchett
Economist
william.fitchett@bbva.com.hk



RESEARCH



43/F., Two IFC, 8 Finance Street, Central, Hong Kong  $\mid$  Tel.: +852 2582 3111  $\mid$  www.bbvaresearch.com

Before yo