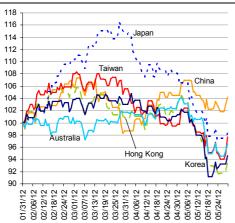

# Markets Data

| INDEX                      | Last price                                                                                                                                                                                                                 |                                                                                                                                                                                                                                                                                                                                                                                                                                                             |                                                                                                                                                                                                                                                                                                                                                                                                                                                                                                                                                                                                                                                                                                                                                                                                                                                                                                                                                                                                                                                                                                                                                                                                                                                                                                                                                                                                                                                                                                                                                                                                                                                                                                                                                                                                                                                                                                                                                                                                                                                                                                | Year to date                                                                                                                                                                                                                                                                                                                                                                                                                                                                                                                                                                                                                                                                                                                                                                                                                                                                                                             | % change<br>over 1 Y                                                                                                                                                                                                                                                                                                                                                                                                                                                                                                                                                                                                                                                                                                                                                                                                                                                                                                                                                                          |
|----------------------------|----------------------------------------------------------------------------------------------------------------------------------------------------------------------------------------------------------------------------|-------------------------------------------------------------------------------------------------------------------------------------------------------------------------------------------------------------------------------------------------------------------------------------------------------------------------------------------------------------------------------------------------------------------------------------------------------------|------------------------------------------------------------------------------------------------------------------------------------------------------------------------------------------------------------------------------------------------------------------------------------------------------------------------------------------------------------------------------------------------------------------------------------------------------------------------------------------------------------------------------------------------------------------------------------------------------------------------------------------------------------------------------------------------------------------------------------------------------------------------------------------------------------------------------------------------------------------------------------------------------------------------------------------------------------------------------------------------------------------------------------------------------------------------------------------------------------------------------------------------------------------------------------------------------------------------------------------------------------------------------------------------------------------------------------------------------------------------------------------------------------------------------------------------------------------------------------------------------------------------------------------------------------------------------------------------------------------------------------------------------------------------------------------------------------------------------------------------------------------------------------------------------------------------------------------------------------------------------------------------------------------------------------------------------------------------------------------------------------------------------------------------------------------------------------------------|--------------------------------------------------------------------------------------------------------------------------------------------------------------------------------------------------------------------------------------------------------------------------------------------------------------------------------------------------------------------------------------------------------------------------------------------------------------------------------------------------------------------------------------------------------------------------------------------------------------------------------------------------------------------------------------------------------------------------------------------------------------------------------------------------------------------------------------------------------------------------------------------------------------------------|-----------------------------------------------------------------------------------------------------------------------------------------------------------------------------------------------------------------------------------------------------------------------------------------------------------------------------------------------------------------------------------------------------------------------------------------------------------------------------------------------------------------------------------------------------------------------------------------------------------------------------------------------------------------------------------------------------------------------------------------------------------------------------------------------------------------------------------------------------------------------------------------------------------------------------------------------------------------------------------------------|
| China - Shanghai Comp.     | 2389.6                                                                                                                                                                                                                     | 1.2                                                                                                                                                                                                                                                                                                                                                                                                                                                         | 0.7                                                                                                                                                                                                                                                                                                                                                                                                                                                                                                                                                                                                                                                                                                                                                                                                                                                                                                                                                                                                                                                                                                                                                                                                                                                                                                                                                                                                                                                                                                                                                                                                                                                                                                                                                                                                                                                                                                                                                                                                                                                                                            | 8.6                                                                                                                                                                                                                                                                                                                                                                                                                                                                                                                                                                                                                                                                                                                                                                                                                                                                                                                      | -11.8                                                                                                                                                                                                                                                                                                                                                                                                                                                                                                                                                                                                                                                                                                                                                                                                                                                                                                                                                                                         |
| Hong Kong - Hang Seng      | 19055.5                                                                                                                                                                                                                    | 1.4                                                                                                                                                                                                                                                                                                                                                                                                                                                         | 0.1                                                                                                                                                                                                                                                                                                                                                                                                                                                                                                                                                                                                                                                                                                                                                                                                                                                                                                                                                                                                                                                                                                                                                                                                                                                                                                                                                                                                                                                                                                                                                                                                                                                                                                                                                                                                                                                                                                                                                                                                                                                                                            | 3.4                                                                                                                                                                                                                                                                                                                                                                                                                                                                                                                                                                                                                                                                                                                                                                                                                                                                                                                      | -17.6                                                                                                                                                                                                                                                                                                                                                                                                                                                                                                                                                                                                                                                                                                                                                                                                                                                                                                                                                                                         |
| Taiwan - Weighted          | 7342.3                                                                                                                                                                                                                     | 2.9                                                                                                                                                                                                                                                                                                                                                                                                                                                         | 0.9                                                                                                                                                                                                                                                                                                                                                                                                                                                                                                                                                                                                                                                                                                                                                                                                                                                                                                                                                                                                                                                                                                                                                                                                                                                                                                                                                                                                                                                                                                                                                                                                                                                                                                                                                                                                                                                                                                                                                                                                                                                                                            | 3.8                                                                                                                                                                                                                                                                                                                                                                                                                                                                                                                                                                                                                                                                                                                                                                                                                                                                                                                      | -16.7                                                                                                                                                                                                                                                                                                                                                                                                                                                                                                                                                                                                                                                                                                                                                                                                                                                                                                                                                                                         |
| Japan - Nikkei 225         | 8657.1                                                                                                                                                                                                                     | 0.7                                                                                                                                                                                                                                                                                                                                                                                                                                                         | -0.8                                                                                                                                                                                                                                                                                                                                                                                                                                                                                                                                                                                                                                                                                                                                                                                                                                                                                                                                                                                                                                                                                                                                                                                                                                                                                                                                                                                                                                                                                                                                                                                                                                                                                                                                                                                                                                                                                                                                                                                                                                                                                           | 2.4                                                                                                                                                                                                                                                                                                                                                                                                                                                                                                                                                                                                                                                                                                                                                                                                                                                                                                                      | -9.1                                                                                                                                                                                                                                                                                                                                                                                                                                                                                                                                                                                                                                                                                                                                                                                                                                                                                                                                                                                          |
| Korea - Kospi              | 1849.9                                                                                                                                                                                                                     | 1.4                                                                                                                                                                                                                                                                                                                                                                                                                                                         | 2.8                                                                                                                                                                                                                                                                                                                                                                                                                                                                                                                                                                                                                                                                                                                                                                                                                                                                                                                                                                                                                                                                                                                                                                                                                                                                                                                                                                                                                                                                                                                                                                                                                                                                                                                                                                                                                                                                                                                                                                                                                                                                                            | 1.3                                                                                                                                                                                                                                                                                                                                                                                                                                                                                                                                                                                                                                                                                                                                                                                                                                                                                                                      | -11.9                                                                                                                                                                                                                                                                                                                                                                                                                                                                                                                                                                                                                                                                                                                                                                                                                                                                                                                                                                                         |
| India - Sensex 30          | 16426.5                                                                                                                                                                                                                    | 0.1                                                                                                                                                                                                                                                                                                                                                                                                                                                         | 2.5                                                                                                                                                                                                                                                                                                                                                                                                                                                                                                                                                                                                                                                                                                                                                                                                                                                                                                                                                                                                                                                                                                                                                                                                                                                                                                                                                                                                                                                                                                                                                                                                                                                                                                                                                                                                                                                                                                                                                                                                                                                                                            | 6.3                                                                                                                                                                                                                                                                                                                                                                                                                                                                                                                                                                                                                                                                                                                                                                                                                                                                                                                      | -10.1                                                                                                                                                                                                                                                                                                                                                                                                                                                                                                                                                                                                                                                                                                                                                                                                                                                                                                                                                                                         |
| Australia - SPX/ASX 200    | 4114.4                                                                                                                                                                                                                     | 1.1                                                                                                                                                                                                                                                                                                                                                                                                                                                         | -0.2                                                                                                                                                                                                                                                                                                                                                                                                                                                                                                                                                                                                                                                                                                                                                                                                                                                                                                                                                                                                                                                                                                                                                                                                                                                                                                                                                                                                                                                                                                                                                                                                                                                                                                                                                                                                                                                                                                                                                                                                                                                                                           | 1.4                                                                                                                                                                                                                                                                                                                                                                                                                                                                                                                                                                                                                                                                                                                                                                                                                                                                                                                      | -12.2                                                                                                                                                                                                                                                                                                                                                                                                                                                                                                                                                                                                                                                                                                                                                                                                                                                                                                                                                                                         |
| Singapore - Strait Times   | 2801.9                                                                                                                                                                                                                     | 0.5                                                                                                                                                                                                                                                                                                                                                                                                                                                         | -0.8                                                                                                                                                                                                                                                                                                                                                                                                                                                                                                                                                                                                                                                                                                                                                                                                                                                                                                                                                                                                                                                                                                                                                                                                                                                                                                                                                                                                                                                                                                                                                                                                                                                                                                                                                                                                                                                                                                                                                                                                                                                                                           | 5.9                                                                                                                                                                                                                                                                                                                                                                                                                                                                                                                                                                                                                                                                                                                                                                                                                                                                                                                      | -10.6                                                                                                                                                                                                                                                                                                                                                                                                                                                                                                                                                                                                                                                                                                                                                                                                                                                                                                                                                                                         |
| Indonesia - Jakarta Comp   | 3919.1                                                                                                                                                                                                                     | 0.0                                                                                                                                                                                                                                                                                                                                                                                                                                                         | -2.5                                                                                                                                                                                                                                                                                                                                                                                                                                                                                                                                                                                                                                                                                                                                                                                                                                                                                                                                                                                                                                                                                                                                                                                                                                                                                                                                                                                                                                                                                                                                                                                                                                                                                                                                                                                                                                                                                                                                                                                                                                                                                           | 2.5                                                                                                                                                                                                                                                                                                                                                                                                                                                                                                                                                                                                                                                                                                                                                                                                                                                                                                                      | 5 2.3                                                                                                                                                                                                                                                                                                                                                                                                                                                                                                                                                                                                                                                                                                                                                                                                                                                                                                                                                                                         |
| Thailand - SET             | 1152.1                                                                                                                                                                                                                     | 1.1                                                                                                                                                                                                                                                                                                                                                                                                                                                         | 1.8                                                                                                                                                                                                                                                                                                                                                                                                                                                                                                                                                                                                                                                                                                                                                                                                                                                                                                                                                                                                                                                                                                                                                                                                                                                                                                                                                                                                                                                                                                                                                                                                                                                                                                                                                                                                                                                                                                                                                                                                                                                                                            | 12.4                                                                                                                                                                                                                                                                                                                                                                                                                                                                                                                                                                                                                                                                                                                                                                                                                                                                                                                     | 8.0                                                                                                                                                                                                                                                                                                                                                                                                                                                                                                                                                                                                                                                                                                                                                                                                                                                                                                                                                                                           |
| Malaysia - KLCI            | 1565.3                                                                                                                                                                                                                     | 0.7                                                                                                                                                                                                                                                                                                                                                                                                                                                         | 1.2                                                                                                                                                                                                                                                                                                                                                                                                                                                                                                                                                                                                                                                                                                                                                                                                                                                                                                                                                                                                                                                                                                                                                                                                                                                                                                                                                                                                                                                                                                                                                                                                                                                                                                                                                                                                                                                                                                                                                                                                                                                                                            | 2.3                                                                                                                                                                                                                                                                                                                                                                                                                                                                                                                                                                                                                                                                                                                                                                                                                                                                                                                      | 3 1.1                                                                                                                                                                                                                                                                                                                                                                                                                                                                                                                                                                                                                                                                                                                                                                                                                                                                                                                                                                                         |
| Philippines - Manila Comp. | 5023.1                                                                                                                                                                                                                     | 1.4                                                                                                                                                                                                                                                                                                                                                                                                                                                         | 1.3                                                                                                                                                                                                                                                                                                                                                                                                                                                                                                                                                                                                                                                                                                                                                                                                                                                                                                                                                                                                                                                                                                                                                                                                                                                                                                                                                                                                                                                                                                                                                                                                                                                                                                                                                                                                                                                                                                                                                                                                                                                                                            | 14.9                                                                                                                                                                                                                                                                                                                                                                                                                                                                                                                                                                                                                                                                                                                                                                                                                                                                                                                     | 17.5                                                                                                                                                                                                                                                                                                                                                                                                                                                                                                                                                                                                                                                                                                                                                                                                                                                                                                                                                                                          |
|                            | China - Shanghai Comp. Hong Kong - Hang Seng Taiwan - Weighted Japan - Nikkei 225 Korea - Kospi India - Sensex 30 Australia - SPX/ASX 200 Singapore - Strait Times Indonesia - Jakarta Comp Thailand - SET Malaysia - KLCI | China - Shanghai Comp.       2389.6         Hong Kong - Hang Seng       19055.5         Taiwan - Weighted       7342.3         Japan - Nikkei 225       8657.1         Korea - Kospi       1849.9         India - Sensex 30       16426.5         Australia - SPX/ASX 200       4114.4         Singapore - Strait Times       2801.9         Indonesia - Jakarta Comp       3919.1         Thailand - SET       1152.1         Malaysia - KLCI       1565.3 | INDEX         Last price over a day over a da | INDEX         Last price over a day over a week           China - Shanghai Comp.         2389.6         1.2         0.7           Hong Kong - Hang Seng         19055.5         1.4         0.1           Taiwan - Weighted         7342.3         2.9         0.9           Japan - Nikkei 225         8657.1         0.7         -0.8           Korea - Kospi         1849.9         1.4         2.8           India - Sensex 30         16426.5         0.1         2.5           Australia - SPX/ASX 200         4114.4         1.1         -0.2           Singapore - Strait Times         2801.9         0.5         -0.8           Indonesia - Jakarta Comp         3919.1         0.0         -2.5           Thailand - SET         1152.1         1.1         1.8           Malaysia - KLCI         1565.3         0.7         1.2           Phillippines - Manila Comp.         5023.1         1.4         1.3 | INDEX         Last price over a day over a week         date           China - Shanghai Comp.         2389.6         1.2         0.7         8.6           Hong Kong - Hang Seng         19055.5         1.4         0.1         3.4           Taiwan - Weighted         7342.3         2.9         0.9         3.8           Japan - Nikkei 225         8657.1         0.7         -0.8         2.4           Korea - Kospi         1849.9         1.4         2.8         1.3           India - Sensex 30         16426.5         0.1         2.5         6.3           Australia - SPX/ASX 200         4114.4         1.1         -0.2         1.4           Singapore - Strait Times         2801.9         0.5         -0.8         5.9           Indonesia - Jakarta Comp         3919.1         0.0         -2.5         2.5           Thailand - SET         1152.1         1.1         1.8         12.4           Malaysia - KLCI         1565.3         0.7         1.2         2.3 |