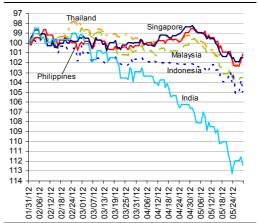

# Markets Data

| INDEX                      | Last price                                                                                                                                                                                                                 |                                                                                                                                                                                                                                                                                                                                                                                                                                                             |                                                                                                                                                                                                                                                                                                                                                                                                                                                                                                                                                                                                                                                                                                                                                                                                                                                                                                                                                                                                                                                                                                                                                                                                                                                                                                                                                                                                                                                                                                                                                                                                                                                                                                                                                                                                                                                                                                                                                                                                                                                                                                | Year to date                                                                                                                                                                                                                                                                                                                                                                                                                                                                                                                                                                                                                                                                                                                                                                                                                                                                                                             | % change<br>over 1 Y                                                                                                                                                                                                                                                                                                                                                                                                                                                                                                                                                                                                                                                                                                                                                                                                                                                                                                                                                                          |
|----------------------------|----------------------------------------------------------------------------------------------------------------------------------------------------------------------------------------------------------------------------|-------------------------------------------------------------------------------------------------------------------------------------------------------------------------------------------------------------------------------------------------------------------------------------------------------------------------------------------------------------------------------------------------------------------------------------------------------------|------------------------------------------------------------------------------------------------------------------------------------------------------------------------------------------------------------------------------------------------------------------------------------------------------------------------------------------------------------------------------------------------------------------------------------------------------------------------------------------------------------------------------------------------------------------------------------------------------------------------------------------------------------------------------------------------------------------------------------------------------------------------------------------------------------------------------------------------------------------------------------------------------------------------------------------------------------------------------------------------------------------------------------------------------------------------------------------------------------------------------------------------------------------------------------------------------------------------------------------------------------------------------------------------------------------------------------------------------------------------------------------------------------------------------------------------------------------------------------------------------------------------------------------------------------------------------------------------------------------------------------------------------------------------------------------------------------------------------------------------------------------------------------------------------------------------------------------------------------------------------------------------------------------------------------------------------------------------------------------------------------------------------------------------------------------------------------------------|--------------------------------------------------------------------------------------------------------------------------------------------------------------------------------------------------------------------------------------------------------------------------------------------------------------------------------------------------------------------------------------------------------------------------------------------------------------------------------------------------------------------------------------------------------------------------------------------------------------------------------------------------------------------------------------------------------------------------------------------------------------------------------------------------------------------------------------------------------------------------------------------------------------------------|-----------------------------------------------------------------------------------------------------------------------------------------------------------------------------------------------------------------------------------------------------------------------------------------------------------------------------------------------------------------------------------------------------------------------------------------------------------------------------------------------------------------------------------------------------------------------------------------------------------------------------------------------------------------------------------------------------------------------------------------------------------------------------------------------------------------------------------------------------------------------------------------------------------------------------------------------------------------------------------------------|
| China - Shanghai Comp.     | 2389.6                                                                                                                                                                                                                     | 1.2                                                                                                                                                                                                                                                                                                                                                                                                                                                         | 0.7                                                                                                                                                                                                                                                                                                                                                                                                                                                                                                                                                                                                                                                                                                                                                                                                                                                                                                                                                                                                                                                                                                                                                                                                                                                                                                                                                                                                                                                                                                                                                                                                                                                                                                                                                                                                                                                                                                                                                                                                                                                                                            | 8.6                                                                                                                                                                                                                                                                                                                                                                                                                                                                                                                                                                                                                                                                                                                                                                                                                                                                                                                      | -11.8                                                                                                                                                                                                                                                                                                                                                                                                                                                                                                                                                                                                                                                                                                                                                                                                                                                                                                                                                                                         |
| Hong Kong - Hang Seng      | 19055.5                                                                                                                                                                                                                    | 1.4                                                                                                                                                                                                                                                                                                                                                                                                                                                         | 0.1                                                                                                                                                                                                                                                                                                                                                                                                                                                                                                                                                                                                                                                                                                                                                                                                                                                                                                                                                                                                                                                                                                                                                                                                                                                                                                                                                                                                                                                                                                                                                                                                                                                                                                                                                                                                                                                                                                                                                                                                                                                                                            | 3.4                                                                                                                                                                                                                                                                                                                                                                                                                                                                                                                                                                                                                                                                                                                                                                                                                                                                                                                      | -17.6                                                                                                                                                                                                                                                                                                                                                                                                                                                                                                                                                                                                                                                                                                                                                                                                                                                                                                                                                                                         |
| Taiwan - Weighted          | 7342.3                                                                                                                                                                                                                     | 2.9                                                                                                                                                                                                                                                                                                                                                                                                                                                         | 0.9                                                                                                                                                                                                                                                                                                                                                                                                                                                                                                                                                                                                                                                                                                                                                                                                                                                                                                                                                                                                                                                                                                                                                                                                                                                                                                                                                                                                                                                                                                                                                                                                                                                                                                                                                                                                                                                                                                                                                                                                                                                                                            | 3.8                                                                                                                                                                                                                                                                                                                                                                                                                                                                                                                                                                                                                                                                                                                                                                                                                                                                                                                      | -16.7                                                                                                                                                                                                                                                                                                                                                                                                                                                                                                                                                                                                                                                                                                                                                                                                                                                                                                                                                                                         |
| Japan - Nikkei 225         | 8657.1                                                                                                                                                                                                                     | 0.7                                                                                                                                                                                                                                                                                                                                                                                                                                                         | -0.8                                                                                                                                                                                                                                                                                                                                                                                                                                                                                                                                                                                                                                                                                                                                                                                                                                                                                                                                                                                                                                                                                                                                                                                                                                                                                                                                                                                                                                                                                                                                                                                                                                                                                                                                                                                                                                                                                                                                                                                                                                                                                           | 2.4                                                                                                                                                                                                                                                                                                                                                                                                                                                                                                                                                                                                                                                                                                                                                                                                                                                                                                                      | -9.1                                                                                                                                                                                                                                                                                                                                                                                                                                                                                                                                                                                                                                                                                                                                                                                                                                                                                                                                                                                          |
| Korea - Kospi              | 1849.9                                                                                                                                                                                                                     | 1.4                                                                                                                                                                                                                                                                                                                                                                                                                                                         | 2.8                                                                                                                                                                                                                                                                                                                                                                                                                                                                                                                                                                                                                                                                                                                                                                                                                                                                                                                                                                                                                                                                                                                                                                                                                                                                                                                                                                                                                                                                                                                                                                                                                                                                                                                                                                                                                                                                                                                                                                                                                                                                                            | 1.3                                                                                                                                                                                                                                                                                                                                                                                                                                                                                                                                                                                                                                                                                                                                                                                                                                                                                                                      | -11.9                                                                                                                                                                                                                                                                                                                                                                                                                                                                                                                                                                                                                                                                                                                                                                                                                                                                                                                                                                                         |
| India - Sensex 30          | 16426.5                                                                                                                                                                                                                    | 0.1                                                                                                                                                                                                                                                                                                                                                                                                                                                         | 2.5                                                                                                                                                                                                                                                                                                                                                                                                                                                                                                                                                                                                                                                                                                                                                                                                                                                                                                                                                                                                                                                                                                                                                                                                                                                                                                                                                                                                                                                                                                                                                                                                                                                                                                                                                                                                                                                                                                                                                                                                                                                                                            | 6.3                                                                                                                                                                                                                                                                                                                                                                                                                                                                                                                                                                                                                                                                                                                                                                                                                                                                                                                      | -10.1                                                                                                                                                                                                                                                                                                                                                                                                                                                                                                                                                                                                                                                                                                                                                                                                                                                                                                                                                                                         |
| Australia - SPX/ASX 200    | 4114.4                                                                                                                                                                                                                     | 1.1                                                                                                                                                                                                                                                                                                                                                                                                                                                         | -0.2                                                                                                                                                                                                                                                                                                                                                                                                                                                                                                                                                                                                                                                                                                                                                                                                                                                                                                                                                                                                                                                                                                                                                                                                                                                                                                                                                                                                                                                                                                                                                                                                                                                                                                                                                                                                                                                                                                                                                                                                                                                                                           | 1.4                                                                                                                                                                                                                                                                                                                                                                                                                                                                                                                                                                                                                                                                                                                                                                                                                                                                                                                      | -12.2                                                                                                                                                                                                                                                                                                                                                                                                                                                                                                                                                                                                                                                                                                                                                                                                                                                                                                                                                                                         |
| Singapore - Strait Times   | 2801.9                                                                                                                                                                                                                     | 0.5                                                                                                                                                                                                                                                                                                                                                                                                                                                         | -0.8                                                                                                                                                                                                                                                                                                                                                                                                                                                                                                                                                                                                                                                                                                                                                                                                                                                                                                                                                                                                                                                                                                                                                                                                                                                                                                                                                                                                                                                                                                                                                                                                                                                                                                                                                                                                                                                                                                                                                                                                                                                                                           | 5.9                                                                                                                                                                                                                                                                                                                                                                                                                                                                                                                                                                                                                                                                                                                                                                                                                                                                                                                      | -10.6                                                                                                                                                                                                                                                                                                                                                                                                                                                                                                                                                                                                                                                                                                                                                                                                                                                                                                                                                                                         |
| Indonesia - Jakarta Comp   | 3919.1                                                                                                                                                                                                                     | 0.0                                                                                                                                                                                                                                                                                                                                                                                                                                                         | -2.5                                                                                                                                                                                                                                                                                                                                                                                                                                                                                                                                                                                                                                                                                                                                                                                                                                                                                                                                                                                                                                                                                                                                                                                                                                                                                                                                                                                                                                                                                                                                                                                                                                                                                                                                                                                                                                                                                                                                                                                                                                                                                           | 2.5                                                                                                                                                                                                                                                                                                                                                                                                                                                                                                                                                                                                                                                                                                                                                                                                                                                                                                                      | 5 2.3                                                                                                                                                                                                                                                                                                                                                                                                                                                                                                                                                                                                                                                                                                                                                                                                                                                                                                                                                                                         |
| Thailand - SET             | 1152.1                                                                                                                                                                                                                     | 1.1                                                                                                                                                                                                                                                                                                                                                                                                                                                         | 1.8                                                                                                                                                                                                                                                                                                                                                                                                                                                                                                                                                                                                                                                                                                                                                                                                                                                                                                                                                                                                                                                                                                                                                                                                                                                                                                                                                                                                                                                                                                                                                                                                                                                                                                                                                                                                                                                                                                                                                                                                                                                                                            | 12.4                                                                                                                                                                                                                                                                                                                                                                                                                                                                                                                                                                                                                                                                                                                                                                                                                                                                                                                     | 8.0                                                                                                                                                                                                                                                                                                                                                                                                                                                                                                                                                                                                                                                                                                                                                                                                                                                                                                                                                                                           |
| Malaysia - KLCI            | 1565.3                                                                                                                                                                                                                     | 0.7                                                                                                                                                                                                                                                                                                                                                                                                                                                         | 1.2                                                                                                                                                                                                                                                                                                                                                                                                                                                                                                                                                                                                                                                                                                                                                                                                                                                                                                                                                                                                                                                                                                                                                                                                                                                                                                                                                                                                                                                                                                                                                                                                                                                                                                                                                                                                                                                                                                                                                                                                                                                                                            | 2.3                                                                                                                                                                                                                                                                                                                                                                                                                                                                                                                                                                                                                                                                                                                                                                                                                                                                                                                      | 3 1.1                                                                                                                                                                                                                                                                                                                                                                                                                                                                                                                                                                                                                                                                                                                                                                                                                                                                                                                                                                                         |
| Philippines - Manila Comp. | 5023.1                                                                                                                                                                                                                     | 1.4                                                                                                                                                                                                                                                                                                                                                                                                                                                         | 1.3                                                                                                                                                                                                                                                                                                                                                                                                                                                                                                                                                                                                                                                                                                                                                                                                                                                                                                                                                                                                                                                                                                                                                                                                                                                                                                                                                                                                                                                                                                                                                                                                                                                                                                                                                                                                                                                                                                                                                                                                                                                                                            | 14.9                                                                                                                                                                                                                                                                                                                                                                                                                                                                                                                                                                                                                                                                                                                                                                                                                                                                                                                     | 17.5                                                                                                                                                                                                                                                                                                                                                                                                                                                                                                                                                                                                                                                                                                                                                                                                                                                                                                                                                                                          |
|                            | China - Shanghai Comp. Hong Kong - Hang Seng Taiwan - Weighted Japan - Nikkei 225 Korea - Kospi India - Sensex 30 Australia - SPX/ASX 200 Singapore - Strait Times Indonesia - Jakarta Comp Thailand - SET Malaysia - KLCI | China - Shanghai Comp.       2389.6         Hong Kong - Hang Seng       19055.5         Taiwan - Weighted       7342.3         Japan - Nikkei 225       8657.1         Korea - Kospi       1849.9         India - Sensex 30       16426.5         Australia - SPX/ASX 200       4114.4         Singapore - Strait Times       2801.9         Indonesia - Jakarta Comp       3919.1         Thailand - SET       1152.1         Malaysia - KLCI       1565.3 | INDEX         Last price over a day over a da | INDEX         Last price over a day over a week           China - Shanghai Comp.         2389.6         1.2         0.7           Hong Kong - Hang Seng         19055.5         1.4         0.1           Taiwan - Weighted         7342.3         2.9         0.9           Japan - Nikkei 225         8657.1         0.7         -0.8           Korea - Kospi         1849.9         1.4         2.8           India - Sensex 30         16426.5         0.1         2.5           Australia - SPX/ASX 200         4114.4         1.1         -0.2           Singapore - Strait Times         2801.9         0.5         -0.8           Indonesia - Jakarta Comp         3919.1         0.0         -2.5           Thailand - SET         1152.1         1.1         1.8           Malaysia - KLCI         1565.3         0.7         1.2           Phillippines - Manila Comp.         5023.1         1.4         1.3 | INDEX         Last price over a day over a week         date           China - Shanghai Comp.         2389.6         1.2         0.7         8.6           Hong Kong - Hang Seng         19055.5         1.4         0.1         3.4           Taiwan - Weighted         7342.3         2.9         0.9         3.8           Japan - Nikkei 225         8657.1         0.7         -0.8         2.4           Korea - Kospi         1849.9         1.4         2.8         1.3           India - Sensex 30         16426.5         0.1         2.5         6.3           Australia - SPX/ASX 200         4114.4         1.1         -0.2         1.4           Singapore - Strait Times         2801.9         0.5         -0.8         5.9           Indonesia - Jakarta Comp         3919.1         0.0         -2.5         2.5           Thailand - SET         1152.1         1.1         1.8         12.4           Malaysia - KLCI         1565.3         0.7         1.2         2.3 |