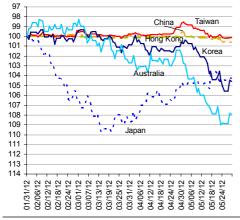

# Markets Data

| INDEX                      | Last price                                                                                                                                                                                                                 |                                                                                                                                                                                                                                                                                                                                                                                                                                                             |                                                                                                                                                                                                                                                                                                                                                                                                                                                                                                                                                                                                                                                                                                                                                                                                                                                                                                                                                                                                                                                                                                                                                                                                                                                                                                                                                                                                                                                                                                                                                                                                                                                                                                                                                                                                                                                                                                                                                                                                                                                                                                | Year to date                                                                                                                                                                                                                                                                                                                                                                                                                                                                                                                                                                                                                                                                                                                                                                                                                                                                                                             | % change<br>over 1 Y                                                                                                                                                                                                                                                                                                                                                                                                                                                                                                                                                                                                                                                                                                                                                                                                                                                                                                                                                                          |
|----------------------------|----------------------------------------------------------------------------------------------------------------------------------------------------------------------------------------------------------------------------|-------------------------------------------------------------------------------------------------------------------------------------------------------------------------------------------------------------------------------------------------------------------------------------------------------------------------------------------------------------------------------------------------------------------------------------------------------------|------------------------------------------------------------------------------------------------------------------------------------------------------------------------------------------------------------------------------------------------------------------------------------------------------------------------------------------------------------------------------------------------------------------------------------------------------------------------------------------------------------------------------------------------------------------------------------------------------------------------------------------------------------------------------------------------------------------------------------------------------------------------------------------------------------------------------------------------------------------------------------------------------------------------------------------------------------------------------------------------------------------------------------------------------------------------------------------------------------------------------------------------------------------------------------------------------------------------------------------------------------------------------------------------------------------------------------------------------------------------------------------------------------------------------------------------------------------------------------------------------------------------------------------------------------------------------------------------------------------------------------------------------------------------------------------------------------------------------------------------------------------------------------------------------------------------------------------------------------------------------------------------------------------------------------------------------------------------------------------------------------------------------------------------------------------------------------------------|--------------------------------------------------------------------------------------------------------------------------------------------------------------------------------------------------------------------------------------------------------------------------------------------------------------------------------------------------------------------------------------------------------------------------------------------------------------------------------------------------------------------------------------------------------------------------------------------------------------------------------------------------------------------------------------------------------------------------------------------------------------------------------------------------------------------------------------------------------------------------------------------------------------------------|-----------------------------------------------------------------------------------------------------------------------------------------------------------------------------------------------------------------------------------------------------------------------------------------------------------------------------------------------------------------------------------------------------------------------------------------------------------------------------------------------------------------------------------------------------------------------------------------------------------------------------------------------------------------------------------------------------------------------------------------------------------------------------------------------------------------------------------------------------------------------------------------------------------------------------------------------------------------------------------------------|
| China - Shanghai Comp.     | 2389.6                                                                                                                                                                                                                     | 1.2                                                                                                                                                                                                                                                                                                                                                                                                                                                         | 0.7                                                                                                                                                                                                                                                                                                                                                                                                                                                                                                                                                                                                                                                                                                                                                                                                                                                                                                                                                                                                                                                                                                                                                                                                                                                                                                                                                                                                                                                                                                                                                                                                                                                                                                                                                                                                                                                                                                                                                                                                                                                                                            | 8.6                                                                                                                                                                                                                                                                                                                                                                                                                                                                                                                                                                                                                                                                                                                                                                                                                                                                                                                      | -11.8                                                                                                                                                                                                                                                                                                                                                                                                                                                                                                                                                                                                                                                                                                                                                                                                                                                                                                                                                                                         |
| Hong Kong - Hang Seng      | 19055.5                                                                                                                                                                                                                    | 1.4                                                                                                                                                                                                                                                                                                                                                                                                                                                         | 0.1                                                                                                                                                                                                                                                                                                                                                                                                                                                                                                                                                                                                                                                                                                                                                                                                                                                                                                                                                                                                                                                                                                                                                                                                                                                                                                                                                                                                                                                                                                                                                                                                                                                                                                                                                                                                                                                                                                                                                                                                                                                                                            | 3.4                                                                                                                                                                                                                                                                                                                                                                                                                                                                                                                                                                                                                                                                                                                                                                                                                                                                                                                      | -17.6                                                                                                                                                                                                                                                                                                                                                                                                                                                                                                                                                                                                                                                                                                                                                                                                                                                                                                                                                                                         |
| Taiwan - Weighted          | 7342.3                                                                                                                                                                                                                     | 2.9                                                                                                                                                                                                                                                                                                                                                                                                                                                         | 0.9                                                                                                                                                                                                                                                                                                                                                                                                                                                                                                                                                                                                                                                                                                                                                                                                                                                                                                                                                                                                                                                                                                                                                                                                                                                                                                                                                                                                                                                                                                                                                                                                                                                                                                                                                                                                                                                                                                                                                                                                                                                                                            | 3.8                                                                                                                                                                                                                                                                                                                                                                                                                                                                                                                                                                                                                                                                                                                                                                                                                                                                                                                      | -16.7                                                                                                                                                                                                                                                                                                                                                                                                                                                                                                                                                                                                                                                                                                                                                                                                                                                                                                                                                                                         |
| Japan - Nikkei 225         | 8657.1                                                                                                                                                                                                                     | 0.7                                                                                                                                                                                                                                                                                                                                                                                                                                                         | -0.8                                                                                                                                                                                                                                                                                                                                                                                                                                                                                                                                                                                                                                                                                                                                                                                                                                                                                                                                                                                                                                                                                                                                                                                                                                                                                                                                                                                                                                                                                                                                                                                                                                                                                                                                                                                                                                                                                                                                                                                                                                                                                           | 2.4                                                                                                                                                                                                                                                                                                                                                                                                                                                                                                                                                                                                                                                                                                                                                                                                                                                                                                                      | -9.1                                                                                                                                                                                                                                                                                                                                                                                                                                                                                                                                                                                                                                                                                                                                                                                                                                                                                                                                                                                          |
| Korea - Kospi              | 1849.9                                                                                                                                                                                                                     | 1.4                                                                                                                                                                                                                                                                                                                                                                                                                                                         | 2.8                                                                                                                                                                                                                                                                                                                                                                                                                                                                                                                                                                                                                                                                                                                                                                                                                                                                                                                                                                                                                                                                                                                                                                                                                                                                                                                                                                                                                                                                                                                                                                                                                                                                                                                                                                                                                                                                                                                                                                                                                                                                                            | 1.3                                                                                                                                                                                                                                                                                                                                                                                                                                                                                                                                                                                                                                                                                                                                                                                                                                                                                                                      | -11.9                                                                                                                                                                                                                                                                                                                                                                                                                                                                                                                                                                                                                                                                                                                                                                                                                                                                                                                                                                                         |
| India - Sensex 30          | 16426.5                                                                                                                                                                                                                    | 0.1                                                                                                                                                                                                                                                                                                                                                                                                                                                         | 2.5                                                                                                                                                                                                                                                                                                                                                                                                                                                                                                                                                                                                                                                                                                                                                                                                                                                                                                                                                                                                                                                                                                                                                                                                                                                                                                                                                                                                                                                                                                                                                                                                                                                                                                                                                                                                                                                                                                                                                                                                                                                                                            | 6.3                                                                                                                                                                                                                                                                                                                                                                                                                                                                                                                                                                                                                                                                                                                                                                                                                                                                                                                      | -10.1                                                                                                                                                                                                                                                                                                                                                                                                                                                                                                                                                                                                                                                                                                                                                                                                                                                                                                                                                                                         |
| Australia - SPX/ASX 200    | 4114.4                                                                                                                                                                                                                     | 1.1                                                                                                                                                                                                                                                                                                                                                                                                                                                         | -0.2                                                                                                                                                                                                                                                                                                                                                                                                                                                                                                                                                                                                                                                                                                                                                                                                                                                                                                                                                                                                                                                                                                                                                                                                                                                                                                                                                                                                                                                                                                                                                                                                                                                                                                                                                                                                                                                                                                                                                                                                                                                                                           | 1.4                                                                                                                                                                                                                                                                                                                                                                                                                                                                                                                                                                                                                                                                                                                                                                                                                                                                                                                      | -12.2                                                                                                                                                                                                                                                                                                                                                                                                                                                                                                                                                                                                                                                                                                                                                                                                                                                                                                                                                                                         |
| Singapore - Strait Times   | 2801.9                                                                                                                                                                                                                     | 0.5                                                                                                                                                                                                                                                                                                                                                                                                                                                         | -0.8                                                                                                                                                                                                                                                                                                                                                                                                                                                                                                                                                                                                                                                                                                                                                                                                                                                                                                                                                                                                                                                                                                                                                                                                                                                                                                                                                                                                                                                                                                                                                                                                                                                                                                                                                                                                                                                                                                                                                                                                                                                                                           | 5.9                                                                                                                                                                                                                                                                                                                                                                                                                                                                                                                                                                                                                                                                                                                                                                                                                                                                                                                      | -10.6                                                                                                                                                                                                                                                                                                                                                                                                                                                                                                                                                                                                                                                                                                                                                                                                                                                                                                                                                                                         |
| Indonesia - Jakarta Comp   | 3919.1                                                                                                                                                                                                                     | 0.0                                                                                                                                                                                                                                                                                                                                                                                                                                                         | -2.5                                                                                                                                                                                                                                                                                                                                                                                                                                                                                                                                                                                                                                                                                                                                                                                                                                                                                                                                                                                                                                                                                                                                                                                                                                                                                                                                                                                                                                                                                                                                                                                                                                                                                                                                                                                                                                                                                                                                                                                                                                                                                           | 2.5                                                                                                                                                                                                                                                                                                                                                                                                                                                                                                                                                                                                                                                                                                                                                                                                                                                                                                                      | 5 2.3                                                                                                                                                                                                                                                                                                                                                                                                                                                                                                                                                                                                                                                                                                                                                                                                                                                                                                                                                                                         |
| Thailand - SET             | 1152.1                                                                                                                                                                                                                     | 1.1                                                                                                                                                                                                                                                                                                                                                                                                                                                         | 1.8                                                                                                                                                                                                                                                                                                                                                                                                                                                                                                                                                                                                                                                                                                                                                                                                                                                                                                                                                                                                                                                                                                                                                                                                                                                                                                                                                                                                                                                                                                                                                                                                                                                                                                                                                                                                                                                                                                                                                                                                                                                                                            | 12.4                                                                                                                                                                                                                                                                                                                                                                                                                                                                                                                                                                                                                                                                                                                                                                                                                                                                                                                     | 8.0                                                                                                                                                                                                                                                                                                                                                                                                                                                                                                                                                                                                                                                                                                                                                                                                                                                                                                                                                                                           |
| Malaysia - KLCI            | 1565.3                                                                                                                                                                                                                     | 0.7                                                                                                                                                                                                                                                                                                                                                                                                                                                         | 1.2                                                                                                                                                                                                                                                                                                                                                                                                                                                                                                                                                                                                                                                                                                                                                                                                                                                                                                                                                                                                                                                                                                                                                                                                                                                                                                                                                                                                                                                                                                                                                                                                                                                                                                                                                                                                                                                                                                                                                                                                                                                                                            | 2.3                                                                                                                                                                                                                                                                                                                                                                                                                                                                                                                                                                                                                                                                                                                                                                                                                                                                                                                      | 3 1.1                                                                                                                                                                                                                                                                                                                                                                                                                                                                                                                                                                                                                                                                                                                                                                                                                                                                                                                                                                                         |
| Philippines - Manila Comp. | 5023.1                                                                                                                                                                                                                     | 1.4                                                                                                                                                                                                                                                                                                                                                                                                                                                         | 1.3                                                                                                                                                                                                                                                                                                                                                                                                                                                                                                                                                                                                                                                                                                                                                                                                                                                                                                                                                                                                                                                                                                                                                                                                                                                                                                                                                                                                                                                                                                                                                                                                                                                                                                                                                                                                                                                                                                                                                                                                                                                                                            | 14.9                                                                                                                                                                                                                                                                                                                                                                                                                                                                                                                                                                                                                                                                                                                                                                                                                                                                                                                     | 17.5                                                                                                                                                                                                                                                                                                                                                                                                                                                                                                                                                                                                                                                                                                                                                                                                                                                                                                                                                                                          |
|                            | China - Shanghai Comp. Hong Kong - Hang Seng Taiwan - Weighted Japan - Nikkei 225 Korea - Kospi India - Sensex 30 Australia - SPX/ASX 200 Singapore - Strait Times Indonesia - Jakarta Comp Thailand - SET Malaysia - KLCI | China - Shanghai Comp.       2389.6         Hong Kong - Hang Seng       19055.5         Taiwan - Weighted       7342.3         Japan - Nikkei 225       8657.1         Korea - Kospi       1849.9         India - Sensex 30       16426.5         Australia - SPX/ASX 200       4114.4         Singapore - Strait Times       2801.9         Indonesia - Jakarta Comp       3919.1         Thailand - SET       1152.1         Malaysia - KLCI       1565.3 | INDEX         Last price over a day over a da | INDEX         Last price over a day over a week           China - Shanghai Comp.         2389.6         1.2         0.7           Hong Kong - Hang Seng         19055.5         1.4         0.1           Taiwan - Weighted         7342.3         2.9         0.9           Japan - Nikkei 225         8657.1         0.7         -0.8           Korea - Kospi         1849.9         1.4         2.8           India - Sensex 30         16426.5         0.1         2.5           Australia - SPX/ASX 200         4114.4         1.1         -0.2           Singapore - Strait Times         2801.9         0.5         -0.8           Indonesia - Jakarta Comp         3919.1         0.0         -2.5           Thailand - SET         1152.1         1.1         1.8           Malaysia - KLCI         1565.3         0.7         1.2           Phillippines - Manila Comp.         5023.1         1.4         1.3 | INDEX         Last price over a day over a week         date           China - Shanghai Comp.         2389.6         1.2         0.7         8.6           Hong Kong - Hang Seng         19055.5         1.4         0.1         3.4           Taiwan - Weighted         7342.3         2.9         0.9         3.8           Japan - Nikkei 225         8657.1         0.7         -0.8         2.4           Korea - Kospi         1849.9         1.4         2.8         1.3           India - Sensex 30         16426.5         0.1         2.5         6.3           Australia - SPX/ASX 200         4114.4         1.1         -0.2         1.4           Singapore - Strait Times         2801.9         0.5         -0.8         5.9           Indonesia - Jakarta Comp         3919.1         0.0         -2.5         2.5           Thailand - SET         1152.1         1.1         1.8         12.4           Malaysia - KLCI         1565.3         0.7         1.2         2.3 |