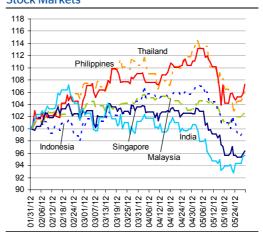

# Markets Data

| INDEX                      | Last price                                                                                                                                                                                                                 |                                                                                                                                                                                                                                                                                                                                                                                                                                                             |                                                                                                                                                                                                                                                                                                                                                                                                                                                                                                                                                                                                                                                                                                                                                                                                                                                                                                                                                                                                                                                                                                                                                                                                                                                                                                                                                                                                                                                                                                                                                                                                                                                                                                                                                                                                                                                                                                                                                                                                                                                                                                | Year to date                                                                                                                                                                                                                                                                                                                                                                                                                                                                                                                                                                                                                                                                                                                                                                                                                                                                                                             | % change<br>over 1 Y                                                                                                                                                                                                                                                                                                                                                                                                                                                                                                                                                                                                                                                                                                                                                                                                                                                                                                                                                                          |
|----------------------------|----------------------------------------------------------------------------------------------------------------------------------------------------------------------------------------------------------------------------|-------------------------------------------------------------------------------------------------------------------------------------------------------------------------------------------------------------------------------------------------------------------------------------------------------------------------------------------------------------------------------------------------------------------------------------------------------------|------------------------------------------------------------------------------------------------------------------------------------------------------------------------------------------------------------------------------------------------------------------------------------------------------------------------------------------------------------------------------------------------------------------------------------------------------------------------------------------------------------------------------------------------------------------------------------------------------------------------------------------------------------------------------------------------------------------------------------------------------------------------------------------------------------------------------------------------------------------------------------------------------------------------------------------------------------------------------------------------------------------------------------------------------------------------------------------------------------------------------------------------------------------------------------------------------------------------------------------------------------------------------------------------------------------------------------------------------------------------------------------------------------------------------------------------------------------------------------------------------------------------------------------------------------------------------------------------------------------------------------------------------------------------------------------------------------------------------------------------------------------------------------------------------------------------------------------------------------------------------------------------------------------------------------------------------------------------------------------------------------------------------------------------------------------------------------------------|--------------------------------------------------------------------------------------------------------------------------------------------------------------------------------------------------------------------------------------------------------------------------------------------------------------------------------------------------------------------------------------------------------------------------------------------------------------------------------------------------------------------------------------------------------------------------------------------------------------------------------------------------------------------------------------------------------------------------------------------------------------------------------------------------------------------------------------------------------------------------------------------------------------------------|-----------------------------------------------------------------------------------------------------------------------------------------------------------------------------------------------------------------------------------------------------------------------------------------------------------------------------------------------------------------------------------------------------------------------------------------------------------------------------------------------------------------------------------------------------------------------------------------------------------------------------------------------------------------------------------------------------------------------------------------------------------------------------------------------------------------------------------------------------------------------------------------------------------------------------------------------------------------------------------------------|
| China - Shanghai Comp.     | 2389.6                                                                                                                                                                                                                     | 1.2                                                                                                                                                                                                                                                                                                                                                                                                                                                         | 0.7                                                                                                                                                                                                                                                                                                                                                                                                                                                                                                                                                                                                                                                                                                                                                                                                                                                                                                                                                                                                                                                                                                                                                                                                                                                                                                                                                                                                                                                                                                                                                                                                                                                                                                                                                                                                                                                                                                                                                                                                                                                                                            | 8.6                                                                                                                                                                                                                                                                                                                                                                                                                                                                                                                                                                                                                                                                                                                                                                                                                                                                                                                      | -11.8                                                                                                                                                                                                                                                                                                                                                                                                                                                                                                                                                                                                                                                                                                                                                                                                                                                                                                                                                                                         |
| Hong Kong - Hang Seng      | 19055.5                                                                                                                                                                                                                    | 1.4                                                                                                                                                                                                                                                                                                                                                                                                                                                         | 0.1                                                                                                                                                                                                                                                                                                                                                                                                                                                                                                                                                                                                                                                                                                                                                                                                                                                                                                                                                                                                                                                                                                                                                                                                                                                                                                                                                                                                                                                                                                                                                                                                                                                                                                                                                                                                                                                                                                                                                                                                                                                                                            | 3.4                                                                                                                                                                                                                                                                                                                                                                                                                                                                                                                                                                                                                                                                                                                                                                                                                                                                                                                      | -17.6                                                                                                                                                                                                                                                                                                                                                                                                                                                                                                                                                                                                                                                                                                                                                                                                                                                                                                                                                                                         |
| Taiwan - Weighted          | 7342.3                                                                                                                                                                                                                     | 2.9                                                                                                                                                                                                                                                                                                                                                                                                                                                         | 0.9                                                                                                                                                                                                                                                                                                                                                                                                                                                                                                                                                                                                                                                                                                                                                                                                                                                                                                                                                                                                                                                                                                                                                                                                                                                                                                                                                                                                                                                                                                                                                                                                                                                                                                                                                                                                                                                                                                                                                                                                                                                                                            | 3.8                                                                                                                                                                                                                                                                                                                                                                                                                                                                                                                                                                                                                                                                                                                                                                                                                                                                                                                      | -16.7                                                                                                                                                                                                                                                                                                                                                                                                                                                                                                                                                                                                                                                                                                                                                                                                                                                                                                                                                                                         |
| Japan - Nikkei 225         | 8657.1                                                                                                                                                                                                                     | 0.7                                                                                                                                                                                                                                                                                                                                                                                                                                                         | -0.8                                                                                                                                                                                                                                                                                                                                                                                                                                                                                                                                                                                                                                                                                                                                                                                                                                                                                                                                                                                                                                                                                                                                                                                                                                                                                                                                                                                                                                                                                                                                                                                                                                                                                                                                                                                                                                                                                                                                                                                                                                                                                           | 2.4                                                                                                                                                                                                                                                                                                                                                                                                                                                                                                                                                                                                                                                                                                                                                                                                                                                                                                                      | -9.1                                                                                                                                                                                                                                                                                                                                                                                                                                                                                                                                                                                                                                                                                                                                                                                                                                                                                                                                                                                          |
| Korea - Kospi              | 1849.9                                                                                                                                                                                                                     | 1.4                                                                                                                                                                                                                                                                                                                                                                                                                                                         | 2.8                                                                                                                                                                                                                                                                                                                                                                                                                                                                                                                                                                                                                                                                                                                                                                                                                                                                                                                                                                                                                                                                                                                                                                                                                                                                                                                                                                                                                                                                                                                                                                                                                                                                                                                                                                                                                                                                                                                                                                                                                                                                                            | 1.3                                                                                                                                                                                                                                                                                                                                                                                                                                                                                                                                                                                                                                                                                                                                                                                                                                                                                                                      | -11.9                                                                                                                                                                                                                                                                                                                                                                                                                                                                                                                                                                                                                                                                                                                                                                                                                                                                                                                                                                                         |
| India - Sensex 30          | 16426.5                                                                                                                                                                                                                    | 0.1                                                                                                                                                                                                                                                                                                                                                                                                                                                         | 2.5                                                                                                                                                                                                                                                                                                                                                                                                                                                                                                                                                                                                                                                                                                                                                                                                                                                                                                                                                                                                                                                                                                                                                                                                                                                                                                                                                                                                                                                                                                                                                                                                                                                                                                                                                                                                                                                                                                                                                                                                                                                                                            | 6.3                                                                                                                                                                                                                                                                                                                                                                                                                                                                                                                                                                                                                                                                                                                                                                                                                                                                                                                      | -10.1                                                                                                                                                                                                                                                                                                                                                                                                                                                                                                                                                                                                                                                                                                                                                                                                                                                                                                                                                                                         |
| Australia - SPX/ASX 200    | 4114.4                                                                                                                                                                                                                     | 1.1                                                                                                                                                                                                                                                                                                                                                                                                                                                         | -0.2                                                                                                                                                                                                                                                                                                                                                                                                                                                                                                                                                                                                                                                                                                                                                                                                                                                                                                                                                                                                                                                                                                                                                                                                                                                                                                                                                                                                                                                                                                                                                                                                                                                                                                                                                                                                                                                                                                                                                                                                                                                                                           | 1.4                                                                                                                                                                                                                                                                                                                                                                                                                                                                                                                                                                                                                                                                                                                                                                                                                                                                                                                      | -12.2                                                                                                                                                                                                                                                                                                                                                                                                                                                                                                                                                                                                                                                                                                                                                                                                                                                                                                                                                                                         |
| Singapore - Strait Times   | 2801.9                                                                                                                                                                                                                     | 0.5                                                                                                                                                                                                                                                                                                                                                                                                                                                         | -0.8                                                                                                                                                                                                                                                                                                                                                                                                                                                                                                                                                                                                                                                                                                                                                                                                                                                                                                                                                                                                                                                                                                                                                                                                                                                                                                                                                                                                                                                                                                                                                                                                                                                                                                                                                                                                                                                                                                                                                                                                                                                                                           | 5.9                                                                                                                                                                                                                                                                                                                                                                                                                                                                                                                                                                                                                                                                                                                                                                                                                                                                                                                      | -10.6                                                                                                                                                                                                                                                                                                                                                                                                                                                                                                                                                                                                                                                                                                                                                                                                                                                                                                                                                                                         |
| Indonesia - Jakarta Comp   | 3919.1                                                                                                                                                                                                                     | 0.0                                                                                                                                                                                                                                                                                                                                                                                                                                                         | -2.5                                                                                                                                                                                                                                                                                                                                                                                                                                                                                                                                                                                                                                                                                                                                                                                                                                                                                                                                                                                                                                                                                                                                                                                                                                                                                                                                                                                                                                                                                                                                                                                                                                                                                                                                                                                                                                                                                                                                                                                                                                                                                           | 2.5                                                                                                                                                                                                                                                                                                                                                                                                                                                                                                                                                                                                                                                                                                                                                                                                                                                                                                                      | 5 2.3                                                                                                                                                                                                                                                                                                                                                                                                                                                                                                                                                                                                                                                                                                                                                                                                                                                                                                                                                                                         |
| Thailand - SET             | 1152.1                                                                                                                                                                                                                     | 1.1                                                                                                                                                                                                                                                                                                                                                                                                                                                         | 1.8                                                                                                                                                                                                                                                                                                                                                                                                                                                                                                                                                                                                                                                                                                                                                                                                                                                                                                                                                                                                                                                                                                                                                                                                                                                                                                                                                                                                                                                                                                                                                                                                                                                                                                                                                                                                                                                                                                                                                                                                                                                                                            | 12.4                                                                                                                                                                                                                                                                                                                                                                                                                                                                                                                                                                                                                                                                                                                                                                                                                                                                                                                     | 8.0                                                                                                                                                                                                                                                                                                                                                                                                                                                                                                                                                                                                                                                                                                                                                                                                                                                                                                                                                                                           |
| Malaysia - KLCI            | 1565.3                                                                                                                                                                                                                     | 0.7                                                                                                                                                                                                                                                                                                                                                                                                                                                         | 1.2                                                                                                                                                                                                                                                                                                                                                                                                                                                                                                                                                                                                                                                                                                                                                                                                                                                                                                                                                                                                                                                                                                                                                                                                                                                                                                                                                                                                                                                                                                                                                                                                                                                                                                                                                                                                                                                                                                                                                                                                                                                                                            | 2.3                                                                                                                                                                                                                                                                                                                                                                                                                                                                                                                                                                                                                                                                                                                                                                                                                                                                                                                      | 3 1.1                                                                                                                                                                                                                                                                                                                                                                                                                                                                                                                                                                                                                                                                                                                                                                                                                                                                                                                                                                                         |
| Philippines - Manila Comp. | 5023.1                                                                                                                                                                                                                     | 1.4                                                                                                                                                                                                                                                                                                                                                                                                                                                         | 1.3                                                                                                                                                                                                                                                                                                                                                                                                                                                                                                                                                                                                                                                                                                                                                                                                                                                                                                                                                                                                                                                                                                                                                                                                                                                                                                                                                                                                                                                                                                                                                                                                                                                                                                                                                                                                                                                                                                                                                                                                                                                                                            | 14.9                                                                                                                                                                                                                                                                                                                                                                                                                                                                                                                                                                                                                                                                                                                                                                                                                                                                                                                     | 17.5                                                                                                                                                                                                                                                                                                                                                                                                                                                                                                                                                                                                                                                                                                                                                                                                                                                                                                                                                                                          |
|                            | China - Shanghai Comp. Hong Kong - Hang Seng Taiwan - Weighted Japan - Nikkei 225 Korea - Kospi India - Sensex 30 Australia - SPX/ASX 200 Singapore - Strait Times Indonesia - Jakarta Comp Thailand - SET Malaysia - KLCI | China - Shanghai Comp.       2389.6         Hong Kong - Hang Seng       19055.5         Taiwan - Weighted       7342.3         Japan - Nikkei 225       8657.1         Korea - Kospi       1849.9         India - Sensex 30       16426.5         Australia - SPX/ASX 200       4114.4         Singapore - Strait Times       2801.9         Indonesia - Jakarta Comp       3919.1         Thailand - SET       1152.1         Malaysia - KLCI       1565.3 | INDEX         Last price over a day over a da | INDEX         Last price over a day over a week           China - Shanghai Comp.         2389.6         1.2         0.7           Hong Kong - Hang Seng         19055.5         1.4         0.1           Taiwan - Weighted         7342.3         2.9         0.9           Japan - Nikkei 225         8657.1         0.7         -0.8           Korea - Kospi         1849.9         1.4         2.8           India - Sensex 30         16426.5         0.1         2.5           Australia - SPX/ASX 200         4114.4         1.1         -0.2           Singapore - Strait Times         2801.9         0.5         -0.8           Indonesia - Jakarta Comp         3919.1         0.0         -2.5           Thailand - SET         1152.1         1.1         1.8           Malaysia - KLCI         1565.3         0.7         1.2           Phillippines - Manila Comp.         5023.1         1.4         1.3 | INDEX         Last price over a day over a week         date           China - Shanghai Comp.         2389.6         1.2         0.7         8.6           Hong Kong - Hang Seng         19055.5         1.4         0.1         3.4           Taiwan - Weighted         7342.3         2.9         0.9         3.8           Japan - Nikkei 225         8657.1         0.7         -0.8         2.4           Korea - Kospi         1849.9         1.4         2.8         1.3           India - Sensex 30         16426.5         0.1         2.5         6.3           Australia - SPX/ASX 200         4114.4         1.1         -0.2         1.4           Singapore - Strait Times         2801.9         0.5         -0.8         5.9           Indonesia - Jakarta Comp         3919.1         0.0         -2.5         2.5           Thailand - SET         1152.1         1.1         1.8         12.4           Malaysia - KLCI         1565.3         0.7         1.2         2.3 |