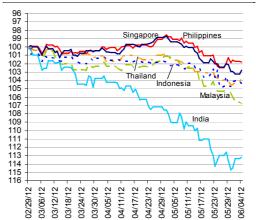

## Markets Data

| INDEX                      | Last price                                                                                                                                                                                                                 |                                                                                                                                                                                                                                                                                                                                                                                                                                                             |                                                                                                                                                                                                                                                                                                                                                                                                                                                                                                                                                                                                                                                                                            | Year to date                                                                                                                                                                                                                                                                                                                                                                                                                                                                                                                                                                                                                                                                                                                                                                      | % change<br>over 1 Y                                                                                                                                                                                                                                                                                                                                                                                                                                                                                                                                                                                                                                                                                                                                                                                                                                                                                                                                                                                              |
|----------------------------|----------------------------------------------------------------------------------------------------------------------------------------------------------------------------------------------------------------------------|-------------------------------------------------------------------------------------------------------------------------------------------------------------------------------------------------------------------------------------------------------------------------------------------------------------------------------------------------------------------------------------------------------------------------------------------------------------|--------------------------------------------------------------------------------------------------------------------------------------------------------------------------------------------------------------------------------------------------------------------------------------------------------------------------------------------------------------------------------------------------------------------------------------------------------------------------------------------------------------------------------------------------------------------------------------------------------------------------------------------------------------------------------------------|-----------------------------------------------------------------------------------------------------------------------------------------------------------------------------------------------------------------------------------------------------------------------------------------------------------------------------------------------------------------------------------------------------------------------------------------------------------------------------------------------------------------------------------------------------------------------------------------------------------------------------------------------------------------------------------------------------------------------------------------------------------------------------------|-------------------------------------------------------------------------------------------------------------------------------------------------------------------------------------------------------------------------------------------------------------------------------------------------------------------------------------------------------------------------------------------------------------------------------------------------------------------------------------------------------------------------------------------------------------------------------------------------------------------------------------------------------------------------------------------------------------------------------------------------------------------------------------------------------------------------------------------------------------------------------------------------------------------------------------------------------------------------------------------------------------------|
| China - Shanghai Comp.     | 2308.6                                                                                                                                                                                                                     | -2.7                                                                                                                                                                                                                                                                                                                                                                                                                                                        | -2.2                                                                                                                                                                                                                                                                                                                                                                                                                                                                                                                                                                                                                                                                                       | 5.0                                                                                                                                                                                                                                                                                                                                                                                                                                                                                                                                                                                                                                                                                                                                                                               | -15.4                                                                                                                                                                                                                                                                                                                                                                                                                                                                                                                                                                                                                                                                                                                                                                                                                                                                                                                                                                                                             |
| Hong Kong - Hang Seng      | 18185.6                                                                                                                                                                                                                    | -2.0                                                                                                                                                                                                                                                                                                                                                                                                                                                        | -3.3                                                                                                                                                                                                                                                                                                                                                                                                                                                                                                                                                                                                                                                                                       | -1.3                                                                                                                                                                                                                                                                                                                                                                                                                                                                                                                                                                                                                                                                                                                                                                              | -20.8                                                                                                                                                                                                                                                                                                                                                                                                                                                                                                                                                                                                                                                                                                                                                                                                                                                                                                                                                                                                             |
| Taiwan - Weighted          | 6894.7                                                                                                                                                                                                                     | -3.0                                                                                                                                                                                                                                                                                                                                                                                                                                                        | -3.4                                                                                                                                                                                                                                                                                                                                                                                                                                                                                                                                                                                                                                                                                       | -2.5                                                                                                                                                                                                                                                                                                                                                                                                                                                                                                                                                                                                                                                                                                                                                                              | -23.8                                                                                                                                                                                                                                                                                                                                                                                                                                                                                                                                                                                                                                                                                                                                                                                                                                                                                                                                                                                                             |
| Japan - Nikkei 225         | 8295.6                                                                                                                                                                                                                     | -1.7                                                                                                                                                                                                                                                                                                                                                                                                                                                        | -3.5                                                                                                                                                                                                                                                                                                                                                                                                                                                                                                                                                                                                                                                                                       | -1.9                                                                                                                                                                                                                                                                                                                                                                                                                                                                                                                                                                                                                                                                                                                                                                              | -12.6                                                                                                                                                                                                                                                                                                                                                                                                                                                                                                                                                                                                                                                                                                                                                                                                                                                                                                                                                                                                             |
| Korea - Kospi              | 1783.1                                                                                                                                                                                                                     | -2.8                                                                                                                                                                                                                                                                                                                                                                                                                                                        | -2.2                                                                                                                                                                                                                                                                                                                                                                                                                                                                                                                                                                                                                                                                                       | -2.3                                                                                                                                                                                                                                                                                                                                                                                                                                                                                                                                                                                                                                                                                                                                                                              | -15.6                                                                                                                                                                                                                                                                                                                                                                                                                                                                                                                                                                                                                                                                                                                                                                                                                                                                                                                                                                                                             |
| India - Sensex 30          | 15988.4                                                                                                                                                                                                                    | 0.1                                                                                                                                                                                                                                                                                                                                                                                                                                                         | -2.6                                                                                                                                                                                                                                                                                                                                                                                                                                                                                                                                                                                                                                                                                       | 3.5                                                                                                                                                                                                                                                                                                                                                                                                                                                                                                                                                                                                                                                                                                                                                                               | -13.0                                                                                                                                                                                                                                                                                                                                                                                                                                                                                                                                                                                                                                                                                                                                                                                                                                                                                                                                                                                                             |
| Australia - SPX/ASX 200    | 3985.0                                                                                                                                                                                                                     | -1.9                                                                                                                                                                                                                                                                                                                                                                                                                                                        | -2.0                                                                                                                                                                                                                                                                                                                                                                                                                                                                                                                                                                                                                                                                                       | -1.8                                                                                                                                                                                                                                                                                                                                                                                                                                                                                                                                                                                                                                                                                                                                                                              | -13.0                                                                                                                                                                                                                                                                                                                                                                                                                                                                                                                                                                                                                                                                                                                                                                                                                                                                                                                                                                                                             |
| Singapore - Strait Times   | 2698.9                                                                                                                                                                                                                     | -1.7                                                                                                                                                                                                                                                                                                                                                                                                                                                        | -3.2                                                                                                                                                                                                                                                                                                                                                                                                                                                                                                                                                                                                                                                                                       | 2.0                                                                                                                                                                                                                                                                                                                                                                                                                                                                                                                                                                                                                                                                                                                                                                               | -14.2                                                                                                                                                                                                                                                                                                                                                                                                                                                                                                                                                                                                                                                                                                                                                                                                                                                                                                                                                                                                             |
| Indonesia - Jakarta Comp   | 3654.6                                                                                                                                                                                                                     | -3.8                                                                                                                                                                                                                                                                                                                                                                                                                                                        | -6.7                                                                                                                                                                                                                                                                                                                                                                                                                                                                                                                                                                                                                                                                                       | -4.4                                                                                                                                                                                                                                                                                                                                                                                                                                                                                                                                                                                                                                                                                                                                                                              | -4.9                                                                                                                                                                                                                                                                                                                                                                                                                                                                                                                                                                                                                                                                                                                                                                                                                                                                                                                                                                                                              |
| Thailand - SET             | 1115.2                                                                                                                                                                                                                     | -2.3                                                                                                                                                                                                                                                                                                                                                                                                                                                        | -1.6                                                                                                                                                                                                                                                                                                                                                                                                                                                                                                                                                                                                                                                                                       | 8.8                                                                                                                                                                                                                                                                                                                                                                                                                                                                                                                                                                                                                                                                                                                                                                               | 5.4                                                                                                                                                                                                                                                                                                                                                                                                                                                                                                                                                                                                                                                                                                                                                                                                                                                                                                                                                                                                               |
| Malaysia - KLCI            | 1555.2                                                                                                                                                                                                                     | -1.2                                                                                                                                                                                                                                                                                                                                                                                                                                                        | 0.0                                                                                                                                                                                                                                                                                                                                                                                                                                                                                                                                                                                                                                                                                        | 1.6                                                                                                                                                                                                                                                                                                                                                                                                                                                                                                                                                                                                                                                                                                                                                                               | -0.3                                                                                                                                                                                                                                                                                                                                                                                                                                                                                                                                                                                                                                                                                                                                                                                                                                                                                                                                                                                                              |
| Philippines - Manila Comp. | 4890.2                                                                                                                                                                                                                     | -3.4                                                                                                                                                                                                                                                                                                                                                                                                                                                        | -1.3                                                                                                                                                                                                                                                                                                                                                                                                                                                                                                                                                                                                                                                                                       | 11.9                                                                                                                                                                                                                                                                                                                                                                                                                                                                                                                                                                                                                                                                                                                                                                              | 13.8                                                                                                                                                                                                                                                                                                                                                                                                                                                                                                                                                                                                                                                                                                                                                                                                                                                                                                                                                                                                              |
|                            | China - Shanghai Comp. Hong Kong - Hang Seng Taiwan - Weighted Japan - Nikkei 225 Korea - Kospi India - Sensex 30 Australia - SPX/ASX 200 Singapore - Strait Times Indonesia - Jakarta Comp Thailand - SET Malaysia - KLCI | China - Shanghai Comp.       2308.6         Hong Kong - Hang Seng       18185.6         Taiwan - Weighted       6894.7         Japan - Nikkei 225       8295.6         Korea - Kospi       1783.1         India - Sensex 30       15988.4         Australia - SPX/ASX 200       3985.0         Singapore - Strait Times       2698.9         Indonesia - Jakarta Comp       3654.6         Thailand - SET       1115.2         Malaysia - KLCI       1555.2 | INDEX         Last price over a day of China - Shanghai Comp.         2308.6         -2.7           Hong Kong - Hang Seng         18185.6         -2.0           Taiwan - Weighted         6894.7         -3.0           Japan - Nikkei 225         8295.6         -1.7           Korea - Kospi         1783.1         -2.8           India - Sensex 30         15988.4         0.1           Australia - SPX/ASX 200         3985.0         -1.9           Singapore - Strait Times         2698.9         -1.7           Indonesia - Jakarta Comp         3654.6         -3.8           Thailand - SET         1115.2         -2.3           Malaysia - KLCI         1555.2         -1.2 | China - Shanghai Comp.       2308.6       -2.7       -22         Hong Kong - Hang Seng       18185.6       -2.0       -3.3         Taiwan - Weighted       6894.7       -3.0       -3.4         Japan - Nikkei 225       8295.6       -1.7       -3.5         Korea - Kospi       1783.1       -2.8       -2.2         India - Sensex 30       15988.4       0.1       -2.6         Australia - SPX/ASX 200       3985.0       -1.9       -2.0         Singapore - Strait Times       2698.9       -1.7       -3.2         Indonesia - Jakarta Comp       3654.6       -3.8       -6.7         Thailand - SET       1115.2       -2.3       -1.6         Malaysia - KLCI       1555.2       -1.2       0.0         Phillippines - Manila Comp.       4890.2       -3.4       -1.3 | INDEX         Last price over a day over a week         date           China - Shanghai Comp.         2308.6         -2.7         -22         5.0           Hong Kong - Hang Seng         18185.6         -2.0         -3.3         -1.3           Taiwan - Weighted         6894.7         -3.0         -3.4         -2.5           Japan - Nikkei 225         8295.6         -1.7         -3.5         -1.9           Korea - Kospi         1783.1         -2.8         -2.2         -2.3           India - Sensex 30         15988.4         0.1         -2.6         3.5           Australia - SPX/ASX 200         3985.0         -1.9         -2.0         -1.8           Singapore - Strait Times         2698.9         -1.7         -3.2         2.0           Indonesia - Jakarta Comp         3654.6         -3.8         -6.7         -4.4           Thailand - SET         1115.2         -2.3         -1.6         8.8           Malaysia - KLCI         1555.2         -1.2         0.0         1.6 |