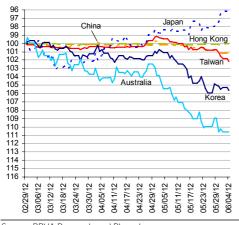

## Markets Data

| INDEX                      | Last price                                                                                                                                                                                                                 |                                                                                                                                                                                                                                                                                                                                                                                                                                                             |                                                                                                                                                                                                                                                                                                                                                                                                                                                                                                                                                                                                                                                                                            | Year to date                                                                                                                                                                                                                                                                                                                                                                                                                                                                                                                                                                                                                                                                                                                                                                      | % change<br>over 1 Y                                                                                                                                                                                                                                                                                                                                                                                                                                                                                                                                                                                                                                                                                                                                                                                                                                                                                                                                                                                              |
|----------------------------|----------------------------------------------------------------------------------------------------------------------------------------------------------------------------------------------------------------------------|-------------------------------------------------------------------------------------------------------------------------------------------------------------------------------------------------------------------------------------------------------------------------------------------------------------------------------------------------------------------------------------------------------------------------------------------------------------|--------------------------------------------------------------------------------------------------------------------------------------------------------------------------------------------------------------------------------------------------------------------------------------------------------------------------------------------------------------------------------------------------------------------------------------------------------------------------------------------------------------------------------------------------------------------------------------------------------------------------------------------------------------------------------------------|-----------------------------------------------------------------------------------------------------------------------------------------------------------------------------------------------------------------------------------------------------------------------------------------------------------------------------------------------------------------------------------------------------------------------------------------------------------------------------------------------------------------------------------------------------------------------------------------------------------------------------------------------------------------------------------------------------------------------------------------------------------------------------------|-------------------------------------------------------------------------------------------------------------------------------------------------------------------------------------------------------------------------------------------------------------------------------------------------------------------------------------------------------------------------------------------------------------------------------------------------------------------------------------------------------------------------------------------------------------------------------------------------------------------------------------------------------------------------------------------------------------------------------------------------------------------------------------------------------------------------------------------------------------------------------------------------------------------------------------------------------------------------------------------------------------------|
| China - Shanghai Comp.     | 2308.6                                                                                                                                                                                                                     | -2.7                                                                                                                                                                                                                                                                                                                                                                                                                                                        | -2.2                                                                                                                                                                                                                                                                                                                                                                                                                                                                                                                                                                                                                                                                                       | 5.0                                                                                                                                                                                                                                                                                                                                                                                                                                                                                                                                                                                                                                                                                                                                                                               | -15.4                                                                                                                                                                                                                                                                                                                                                                                                                                                                                                                                                                                                                                                                                                                                                                                                                                                                                                                                                                                                             |
| Hong Kong - Hang Seng      | 18185.6                                                                                                                                                                                                                    | -2.0                                                                                                                                                                                                                                                                                                                                                                                                                                                        | -3.3                                                                                                                                                                                                                                                                                                                                                                                                                                                                                                                                                                                                                                                                                       | -1.3                                                                                                                                                                                                                                                                                                                                                                                                                                                                                                                                                                                                                                                                                                                                                                              | -20.8                                                                                                                                                                                                                                                                                                                                                                                                                                                                                                                                                                                                                                                                                                                                                                                                                                                                                                                                                                                                             |
| Taiwan - Weighted          | 6894.7                                                                                                                                                                                                                     | -3.0                                                                                                                                                                                                                                                                                                                                                                                                                                                        | -3.4                                                                                                                                                                                                                                                                                                                                                                                                                                                                                                                                                                                                                                                                                       | -2.5                                                                                                                                                                                                                                                                                                                                                                                                                                                                                                                                                                                                                                                                                                                                                                              | -23.8                                                                                                                                                                                                                                                                                                                                                                                                                                                                                                                                                                                                                                                                                                                                                                                                                                                                                                                                                                                                             |
| Japan - Nikkei 225         | 8295.6                                                                                                                                                                                                                     | -1.7                                                                                                                                                                                                                                                                                                                                                                                                                                                        | -3.5                                                                                                                                                                                                                                                                                                                                                                                                                                                                                                                                                                                                                                                                                       | -1.9                                                                                                                                                                                                                                                                                                                                                                                                                                                                                                                                                                                                                                                                                                                                                                              | -12.6                                                                                                                                                                                                                                                                                                                                                                                                                                                                                                                                                                                                                                                                                                                                                                                                                                                                                                                                                                                                             |
| Korea - Kospi              | 1783.1                                                                                                                                                                                                                     | -2.8                                                                                                                                                                                                                                                                                                                                                                                                                                                        | -2.2                                                                                                                                                                                                                                                                                                                                                                                                                                                                                                                                                                                                                                                                                       | -2.3                                                                                                                                                                                                                                                                                                                                                                                                                                                                                                                                                                                                                                                                                                                                                                              | -15.6                                                                                                                                                                                                                                                                                                                                                                                                                                                                                                                                                                                                                                                                                                                                                                                                                                                                                                                                                                                                             |
| India - Sensex 30          | 15988.4                                                                                                                                                                                                                    | 0.1                                                                                                                                                                                                                                                                                                                                                                                                                                                         | -2.6                                                                                                                                                                                                                                                                                                                                                                                                                                                                                                                                                                                                                                                                                       | 3.5                                                                                                                                                                                                                                                                                                                                                                                                                                                                                                                                                                                                                                                                                                                                                                               | -13.0                                                                                                                                                                                                                                                                                                                                                                                                                                                                                                                                                                                                                                                                                                                                                                                                                                                                                                                                                                                                             |
| Australia - SPX/ASX 200    | 3985.0                                                                                                                                                                                                                     | -1.9                                                                                                                                                                                                                                                                                                                                                                                                                                                        | -2.0                                                                                                                                                                                                                                                                                                                                                                                                                                                                                                                                                                                                                                                                                       | -1.8                                                                                                                                                                                                                                                                                                                                                                                                                                                                                                                                                                                                                                                                                                                                                                              | -13.0                                                                                                                                                                                                                                                                                                                                                                                                                                                                                                                                                                                                                                                                                                                                                                                                                                                                                                                                                                                                             |
| Singapore - Strait Times   | 2698.9                                                                                                                                                                                                                     | -1.7                                                                                                                                                                                                                                                                                                                                                                                                                                                        | -3.2                                                                                                                                                                                                                                                                                                                                                                                                                                                                                                                                                                                                                                                                                       | 2.0                                                                                                                                                                                                                                                                                                                                                                                                                                                                                                                                                                                                                                                                                                                                                                               | -14.2                                                                                                                                                                                                                                                                                                                                                                                                                                                                                                                                                                                                                                                                                                                                                                                                                                                                                                                                                                                                             |
| Indonesia - Jakarta Comp   | 3654.6                                                                                                                                                                                                                     | -3.8                                                                                                                                                                                                                                                                                                                                                                                                                                                        | -6.7                                                                                                                                                                                                                                                                                                                                                                                                                                                                                                                                                                                                                                                                                       | -4.4                                                                                                                                                                                                                                                                                                                                                                                                                                                                                                                                                                                                                                                                                                                                                                              | -4.9                                                                                                                                                                                                                                                                                                                                                                                                                                                                                                                                                                                                                                                                                                                                                                                                                                                                                                                                                                                                              |
| Thailand - SET             | 1115.2                                                                                                                                                                                                                     | -2.3                                                                                                                                                                                                                                                                                                                                                                                                                                                        | -1.6                                                                                                                                                                                                                                                                                                                                                                                                                                                                                                                                                                                                                                                                                       | 8.8                                                                                                                                                                                                                                                                                                                                                                                                                                                                                                                                                                                                                                                                                                                                                                               | 5.4                                                                                                                                                                                                                                                                                                                                                                                                                                                                                                                                                                                                                                                                                                                                                                                                                                                                                                                                                                                                               |
| Malaysia - KLCI            | 1555.2                                                                                                                                                                                                                     | -1.2                                                                                                                                                                                                                                                                                                                                                                                                                                                        | 0.0                                                                                                                                                                                                                                                                                                                                                                                                                                                                                                                                                                                                                                                                                        | 1.6                                                                                                                                                                                                                                                                                                                                                                                                                                                                                                                                                                                                                                                                                                                                                                               | -0.3                                                                                                                                                                                                                                                                                                                                                                                                                                                                                                                                                                                                                                                                                                                                                                                                                                                                                                                                                                                                              |
| Philippines - Manila Comp. | 4890.2                                                                                                                                                                                                                     | -3.4                                                                                                                                                                                                                                                                                                                                                                                                                                                        | -1.3                                                                                                                                                                                                                                                                                                                                                                                                                                                                                                                                                                                                                                                                                       | 11.9                                                                                                                                                                                                                                                                                                                                                                                                                                                                                                                                                                                                                                                                                                                                                                              | 13.8                                                                                                                                                                                                                                                                                                                                                                                                                                                                                                                                                                                                                                                                                                                                                                                                                                                                                                                                                                                                              |
|                            | China - Shanghai Comp. Hong Kong - Hang Seng Taiwan - Weighted Japan - Nikkei 225 Korea - Kospi India - Sensex 30 Australia - SPX/ASX 200 Singapore - Strait Times Indonesia - Jakarta Comp Thailand - SET Malaysia - KLCI | China - Shanghai Comp.       2308.6         Hong Kong - Hang Seng       18185.6         Taiwan - Weighted       6894.7         Japan - Nikkei 225       8295.6         Korea - Kospi       1783.1         India - Sensex 30       15988.4         Australia - SPX/ASX 200       3985.0         Singapore - Strait Times       2698.9         Indonesia - Jakarta Comp       3654.6         Thailand - SET       1115.2         Malaysia - KLCI       1555.2 | INDEX         Last price over a day of China - Shanghai Comp.         2308.6         -2.7           Hong Kong - Hang Seng         18185.6         -2.0           Taiwan - Weighted         6894.7         -3.0           Japan - Nikkei 225         8295.6         -1.7           Korea - Kospi         1783.1         -2.8           India - Sensex 30         15988.4         0.1           Australia - SPX/ASX 200         3985.0         -1.9           Singapore - Strait Times         2698.9         -1.7           Indonesia - Jakarta Comp         3654.6         -3.8           Thailand - SET         1115.2         -2.3           Malaysia - KLCI         1555.2         -1.2 | China - Shanghai Comp.       2308.6       -2.7       -22         Hong Kong - Hang Seng       18185.6       -2.0       -3.3         Taiwan - Weighted       6894.7       -3.0       -3.4         Japan - Nikkei 225       8295.6       -1.7       -3.5         Korea - Kospi       1783.1       -2.8       -2.2         India - Sensex 30       15988.4       0.1       -2.6         Australia - SPX/ASX 200       3985.0       -1.9       -2.0         Singapore - Strait Times       2698.9       -1.7       -3.2         Indonesia - Jakarta Comp       3654.6       -3.8       -6.7         Thailand - SET       1115.2       -2.3       -1.6         Malaysia - KLCI       1555.2       -1.2       0.0         Phillippines - Manila Comp.       4890.2       -3.4       -1.3 | INDEX         Last price over a day over a week         date           China - Shanghai Comp.         2308.6         -2.7         -22         5.0           Hong Kong - Hang Seng         18185.6         -2.0         -3.3         -1.3           Taiwan - Weighted         6894.7         -3.0         -3.4         -2.5           Japan - Nikkei 225         8295.6         -1.7         -3.5         -1.9           Korea - Kospi         1783.1         -2.8         -2.2         -2.3           India - Sensex 30         15988.4         0.1         -2.6         3.5           Australia - SPX/ASX 200         3985.0         -1.9         -2.0         -1.8           Singapore - Strait Times         2698.9         -1.7         -3.2         2.0           Indonesia - Jakarta Comp         3654.6         -3.8         -6.7         -4.4           Thailand - SET         1115.2         -2.3         -1.6         8.8           Malaysia - KLCI         1555.2         -1.2         0.0         1.6 |