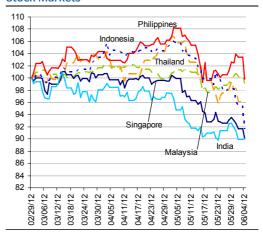

## Markets Data

| INDEX                      | Last price                                                                                                                                                                                                                 |                                                                                                                                                                                                                                                                                                                                                                                                                                                             |                                                                                                                                                                                                                                                                                                                                                                                                                                                                                                                                                                                                                                                                                            | Year to date                                                                                                                                                                                                                                                                                                                                                                                                                                                                                                                                                                                                                                                                                                                                                                      | % change<br>over 1 Y                                                                                                                                                                                                                                                                                                                                                                                                                                                                                                                                                                                                                                                                                                                                                                                                                                                                                                                                                                                              |
|----------------------------|----------------------------------------------------------------------------------------------------------------------------------------------------------------------------------------------------------------------------|-------------------------------------------------------------------------------------------------------------------------------------------------------------------------------------------------------------------------------------------------------------------------------------------------------------------------------------------------------------------------------------------------------------------------------------------------------------|--------------------------------------------------------------------------------------------------------------------------------------------------------------------------------------------------------------------------------------------------------------------------------------------------------------------------------------------------------------------------------------------------------------------------------------------------------------------------------------------------------------------------------------------------------------------------------------------------------------------------------------------------------------------------------------------|-----------------------------------------------------------------------------------------------------------------------------------------------------------------------------------------------------------------------------------------------------------------------------------------------------------------------------------------------------------------------------------------------------------------------------------------------------------------------------------------------------------------------------------------------------------------------------------------------------------------------------------------------------------------------------------------------------------------------------------------------------------------------------------|-------------------------------------------------------------------------------------------------------------------------------------------------------------------------------------------------------------------------------------------------------------------------------------------------------------------------------------------------------------------------------------------------------------------------------------------------------------------------------------------------------------------------------------------------------------------------------------------------------------------------------------------------------------------------------------------------------------------------------------------------------------------------------------------------------------------------------------------------------------------------------------------------------------------------------------------------------------------------------------------------------------------|
| China - Shanghai Comp.     | 2308.6                                                                                                                                                                                                                     | -2.7                                                                                                                                                                                                                                                                                                                                                                                                                                                        | -2.2                                                                                                                                                                                                                                                                                                                                                                                                                                                                                                                                                                                                                                                                                       | 5.0                                                                                                                                                                                                                                                                                                                                                                                                                                                                                                                                                                                                                                                                                                                                                                               | -15.4                                                                                                                                                                                                                                                                                                                                                                                                                                                                                                                                                                                                                                                                                                                                                                                                                                                                                                                                                                                                             |
| Hong Kong - Hang Seng      | 18185.6                                                                                                                                                                                                                    | -2.0                                                                                                                                                                                                                                                                                                                                                                                                                                                        | -3.3                                                                                                                                                                                                                                                                                                                                                                                                                                                                                                                                                                                                                                                                                       | -1.3                                                                                                                                                                                                                                                                                                                                                                                                                                                                                                                                                                                                                                                                                                                                                                              | -20.8                                                                                                                                                                                                                                                                                                                                                                                                                                                                                                                                                                                                                                                                                                                                                                                                                                                                                                                                                                                                             |
| Taiwan - Weighted          | 6894.7                                                                                                                                                                                                                     | -3.0                                                                                                                                                                                                                                                                                                                                                                                                                                                        | -3.4                                                                                                                                                                                                                                                                                                                                                                                                                                                                                                                                                                                                                                                                                       | -2.5                                                                                                                                                                                                                                                                                                                                                                                                                                                                                                                                                                                                                                                                                                                                                                              | -23.8                                                                                                                                                                                                                                                                                                                                                                                                                                                                                                                                                                                                                                                                                                                                                                                                                                                                                                                                                                                                             |
| Japan - Nikkei 225         | 8295.6                                                                                                                                                                                                                     | -1.7                                                                                                                                                                                                                                                                                                                                                                                                                                                        | -3.5                                                                                                                                                                                                                                                                                                                                                                                                                                                                                                                                                                                                                                                                                       | -1.9                                                                                                                                                                                                                                                                                                                                                                                                                                                                                                                                                                                                                                                                                                                                                                              | -12.6                                                                                                                                                                                                                                                                                                                                                                                                                                                                                                                                                                                                                                                                                                                                                                                                                                                                                                                                                                                                             |
| Korea - Kospi              | 1783.1                                                                                                                                                                                                                     | -2.8                                                                                                                                                                                                                                                                                                                                                                                                                                                        | -2.2                                                                                                                                                                                                                                                                                                                                                                                                                                                                                                                                                                                                                                                                                       | -2.3                                                                                                                                                                                                                                                                                                                                                                                                                                                                                                                                                                                                                                                                                                                                                                              | -15.6                                                                                                                                                                                                                                                                                                                                                                                                                                                                                                                                                                                                                                                                                                                                                                                                                                                                                                                                                                                                             |
| India - Sensex 30          | 15988.4                                                                                                                                                                                                                    | 0.1                                                                                                                                                                                                                                                                                                                                                                                                                                                         | -2.6                                                                                                                                                                                                                                                                                                                                                                                                                                                                                                                                                                                                                                                                                       | 3.5                                                                                                                                                                                                                                                                                                                                                                                                                                                                                                                                                                                                                                                                                                                                                                               | -13.0                                                                                                                                                                                                                                                                                                                                                                                                                                                                                                                                                                                                                                                                                                                                                                                                                                                                                                                                                                                                             |
| Australia - SPX/ASX 200    | 3985.0                                                                                                                                                                                                                     | -1.9                                                                                                                                                                                                                                                                                                                                                                                                                                                        | -2.0                                                                                                                                                                                                                                                                                                                                                                                                                                                                                                                                                                                                                                                                                       | -1.8                                                                                                                                                                                                                                                                                                                                                                                                                                                                                                                                                                                                                                                                                                                                                                              | -13.0                                                                                                                                                                                                                                                                                                                                                                                                                                                                                                                                                                                                                                                                                                                                                                                                                                                                                                                                                                                                             |
| Singapore - Strait Times   | 2698.9                                                                                                                                                                                                                     | -1.7                                                                                                                                                                                                                                                                                                                                                                                                                                                        | -3.2                                                                                                                                                                                                                                                                                                                                                                                                                                                                                                                                                                                                                                                                                       | 2.0                                                                                                                                                                                                                                                                                                                                                                                                                                                                                                                                                                                                                                                                                                                                                                               | -14.2                                                                                                                                                                                                                                                                                                                                                                                                                                                                                                                                                                                                                                                                                                                                                                                                                                                                                                                                                                                                             |
| Indonesia - Jakarta Comp   | 3654.6                                                                                                                                                                                                                     | -3.8                                                                                                                                                                                                                                                                                                                                                                                                                                                        | -6.7                                                                                                                                                                                                                                                                                                                                                                                                                                                                                                                                                                                                                                                                                       | -4.4                                                                                                                                                                                                                                                                                                                                                                                                                                                                                                                                                                                                                                                                                                                                                                              | -4.9                                                                                                                                                                                                                                                                                                                                                                                                                                                                                                                                                                                                                                                                                                                                                                                                                                                                                                                                                                                                              |
| Thailand - SET             | 1115.2                                                                                                                                                                                                                     | -2.3                                                                                                                                                                                                                                                                                                                                                                                                                                                        | -1.6                                                                                                                                                                                                                                                                                                                                                                                                                                                                                                                                                                                                                                                                                       | 8.8                                                                                                                                                                                                                                                                                                                                                                                                                                                                                                                                                                                                                                                                                                                                                                               | 5.4                                                                                                                                                                                                                                                                                                                                                                                                                                                                                                                                                                                                                                                                                                                                                                                                                                                                                                                                                                                                               |
| Malaysia - KLCI            | 1555.2                                                                                                                                                                                                                     | -1.2                                                                                                                                                                                                                                                                                                                                                                                                                                                        | 0.0                                                                                                                                                                                                                                                                                                                                                                                                                                                                                                                                                                                                                                                                                        | 1.6                                                                                                                                                                                                                                                                                                                                                                                                                                                                                                                                                                                                                                                                                                                                                                               | -0.3                                                                                                                                                                                                                                                                                                                                                                                                                                                                                                                                                                                                                                                                                                                                                                                                                                                                                                                                                                                                              |
| Philippines - Manila Comp. | 4890.2                                                                                                                                                                                                                     | -3.4                                                                                                                                                                                                                                                                                                                                                                                                                                                        | -1.3                                                                                                                                                                                                                                                                                                                                                                                                                                                                                                                                                                                                                                                                                       | 11.9                                                                                                                                                                                                                                                                                                                                                                                                                                                                                                                                                                                                                                                                                                                                                                              | 13.8                                                                                                                                                                                                                                                                                                                                                                                                                                                                                                                                                                                                                                                                                                                                                                                                                                                                                                                                                                                                              |
|                            | China - Shanghai Comp. Hong Kong - Hang Seng Taiwan - Weighted Japan - Nikkei 225 Korea - Kospi India - Sensex 30 Australia - SPX/ASX 200 Singapore - Strait Times Indonesia - Jakarta Comp Thailand - SET Malaysia - KLCI | China - Shanghai Comp.       2308.6         Hong Kong - Hang Seng       18185.6         Taiwan - Weighted       6894.7         Japan - Nikkei 225       8295.6         Korea - Kospi       1783.1         India - Sensex 30       15988.4         Australia - SPX/ASX 200       3985.0         Singapore - Strait Times       2698.9         Indonesia - Jakarta Comp       3654.6         Thailand - SET       1115.2         Malaysia - KLCI       1555.2 | INDEX         Last price over a day of China - Shanghai Comp.         2308.6         -2.7           Hong Kong - Hang Seng         18185.6         -2.0           Taiwan - Weighted         6894.7         -3.0           Japan - Nikkei 225         8295.6         -1.7           Korea - Kospi         1783.1         -2.8           India - Sensex 30         15988.4         0.1           Australia - SPX/ASX 200         3985.0         -1.9           Singapore - Strait Times         2698.9         -1.7           Indonesia - Jakarta Comp         3654.6         -3.8           Thailand - SET         1115.2         -2.3           Malaysia - KLCI         1555.2         -1.2 | China - Shanghai Comp.       2308.6       -2.7       -22         Hong Kong - Hang Seng       18185.6       -2.0       -3.3         Taiwan - Weighted       6894.7       -3.0       -3.4         Japan - Nikkei 225       8295.6       -1.7       -3.5         Korea - Kospi       1783.1       -2.8       -2.2         India - Sensex 30       15988.4       0.1       -2.6         Australia - SPX/ASX 200       3985.0       -1.9       -2.0         Singapore - Strait Times       2698.9       -1.7       -3.2         Indonesia - Jakarta Comp       3654.6       -3.8       -6.7         Thailand - SET       1115.2       -2.3       -1.6         Malaysia - KLCI       1555.2       -1.2       0.0         Phillippines - Manila Comp.       4890.2       -3.4       -1.3 | INDEX         Last price over a day over a week         date           China - Shanghai Comp.         2308.6         -2.7         -22         5.0           Hong Kong - Hang Seng         18185.6         -2.0         -3.3         -1.3           Taiwan - Weighted         6894.7         -3.0         -3.4         -2.5           Japan - Nikkei 225         8295.6         -1.7         -3.5         -1.9           Korea - Kospi         1783.1         -2.8         -2.2         -2.3           India - Sensex 30         15988.4         0.1         -2.6         3.5           Australia - SPX/ASX 200         3985.0         -1.9         -2.0         -1.8           Singapore - Strait Times         2698.9         -1.7         -3.2         2.0           Indonesia - Jakarta Comp         3654.6         -3.8         -6.7         -4.4           Thailand - SET         1115.2         -2.3         -1.6         8.8           Malaysia - KLCI         1555.2         -1.2         0.0         1.6 |