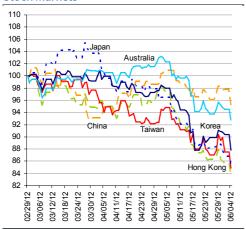

# Daily Flash

Asia

Last Friday's weaker-than-expected US jobs data triggered a selloff in Asian markets today. The Korean and Chinese stock markets were among the biggest decliners, down by -2.8% and -2.7% respectively. A number of Asian stock markets are now negative for the year, including Japan, Korea, Hong Kong, Taiwan and Australia. Meanwhile, several of the region's currencies are trading at yearly lows against the dollar, reflecting heightened risk aversion - though the yen remains a notable exception, having appreciated to 78.1/USD, raising speculation about possible upcoming intervention. Investors are now looking for signs of further policy easing in support of growth, such as prospects for another rate cut in Australia at tomorrow's monetary meeting (see below).

## Markets Data

| INDEX                      | Last price                                                                                                                                                                                                                 |                                                                                                                                                                                                                                                                                                                                                                                                                                                             |                                                                                                                                                                                                                                                                                                                                                                                                                                                                                                                                                                                                                                                                                            | Year to date                                                                                                                                                                                                                                                                                                                                                                                                                                                                                                                                                                                                                                                                                                                                                                      | % change<br>over 1 Y                                                                                                                                                                                                                                                                                                                                                                                                                                                                                                                                                                                                                                                                                                                                                                                                                                                                                                                                                                                              |
|----------------------------|----------------------------------------------------------------------------------------------------------------------------------------------------------------------------------------------------------------------------|-------------------------------------------------------------------------------------------------------------------------------------------------------------------------------------------------------------------------------------------------------------------------------------------------------------------------------------------------------------------------------------------------------------------------------------------------------------|--------------------------------------------------------------------------------------------------------------------------------------------------------------------------------------------------------------------------------------------------------------------------------------------------------------------------------------------------------------------------------------------------------------------------------------------------------------------------------------------------------------------------------------------------------------------------------------------------------------------------------------------------------------------------------------------|-----------------------------------------------------------------------------------------------------------------------------------------------------------------------------------------------------------------------------------------------------------------------------------------------------------------------------------------------------------------------------------------------------------------------------------------------------------------------------------------------------------------------------------------------------------------------------------------------------------------------------------------------------------------------------------------------------------------------------------------------------------------------------------|-------------------------------------------------------------------------------------------------------------------------------------------------------------------------------------------------------------------------------------------------------------------------------------------------------------------------------------------------------------------------------------------------------------------------------------------------------------------------------------------------------------------------------------------------------------------------------------------------------------------------------------------------------------------------------------------------------------------------------------------------------------------------------------------------------------------------------------------------------------------------------------------------------------------------------------------------------------------------------------------------------------------|
| China - Shanghai Comp.     | 2308.6                                                                                                                                                                                                                     | -2.7                                                                                                                                                                                                                                                                                                                                                                                                                                                        | -2.2                                                                                                                                                                                                                                                                                                                                                                                                                                                                                                                                                                                                                                                                                       | 5.0                                                                                                                                                                                                                                                                                                                                                                                                                                                                                                                                                                                                                                                                                                                                                                               | -15.4                                                                                                                                                                                                                                                                                                                                                                                                                                                                                                                                                                                                                                                                                                                                                                                                                                                                                                                                                                                                             |
| Hong Kong - Hang Seng      | 18185.6                                                                                                                                                                                                                    | -2.0                                                                                                                                                                                                                                                                                                                                                                                                                                                        | -3.3                                                                                                                                                                                                                                                                                                                                                                                                                                                                                                                                                                                                                                                                                       | -1.3                                                                                                                                                                                                                                                                                                                                                                                                                                                                                                                                                                                                                                                                                                                                                                              | -20.8                                                                                                                                                                                                                                                                                                                                                                                                                                                                                                                                                                                                                                                                                                                                                                                                                                                                                                                                                                                                             |
| Taiwan - Weighted          | 6894.7                                                                                                                                                                                                                     | -3.0                                                                                                                                                                                                                                                                                                                                                                                                                                                        | -3.4                                                                                                                                                                                                                                                                                                                                                                                                                                                                                                                                                                                                                                                                                       | -2.5                                                                                                                                                                                                                                                                                                                                                                                                                                                                                                                                                                                                                                                                                                                                                                              | -23.8                                                                                                                                                                                                                                                                                                                                                                                                                                                                                                                                                                                                                                                                                                                                                                                                                                                                                                                                                                                                             |
| Japan - Nikkei 225         | 8295.6                                                                                                                                                                                                                     | -1.7                                                                                                                                                                                                                                                                                                                                                                                                                                                        | -3.5                                                                                                                                                                                                                                                                                                                                                                                                                                                                                                                                                                                                                                                                                       | -1.9                                                                                                                                                                                                                                                                                                                                                                                                                                                                                                                                                                                                                                                                                                                                                                              | -12.6                                                                                                                                                                                                                                                                                                                                                                                                                                                                                                                                                                                                                                                                                                                                                                                                                                                                                                                                                                                                             |
| Korea - Kospi              | 1783.1                                                                                                                                                                                                                     | -2.8                                                                                                                                                                                                                                                                                                                                                                                                                                                        | -2.2                                                                                                                                                                                                                                                                                                                                                                                                                                                                                                                                                                                                                                                                                       | -2.3                                                                                                                                                                                                                                                                                                                                                                                                                                                                                                                                                                                                                                                                                                                                                                              | -15.6                                                                                                                                                                                                                                                                                                                                                                                                                                                                                                                                                                                                                                                                                                                                                                                                                                                                                                                                                                                                             |
| India - Sensex 30          | 15988.4                                                                                                                                                                                                                    | 0.1                                                                                                                                                                                                                                                                                                                                                                                                                                                         | -2.6                                                                                                                                                                                                                                                                                                                                                                                                                                                                                                                                                                                                                                                                                       | 3.5                                                                                                                                                                                                                                                                                                                                                                                                                                                                                                                                                                                                                                                                                                                                                                               | -13.0                                                                                                                                                                                                                                                                                                                                                                                                                                                                                                                                                                                                                                                                                                                                                                                                                                                                                                                                                                                                             |
| Australia - SPX/ASX 200    | 3985.0                                                                                                                                                                                                                     | -1.9                                                                                                                                                                                                                                                                                                                                                                                                                                                        | -2.0                                                                                                                                                                                                                                                                                                                                                                                                                                                                                                                                                                                                                                                                                       | -1.8                                                                                                                                                                                                                                                                                                                                                                                                                                                                                                                                                                                                                                                                                                                                                                              | -13.0                                                                                                                                                                                                                                                                                                                                                                                                                                                                                                                                                                                                                                                                                                                                                                                                                                                                                                                                                                                                             |
| Singapore - Strait Times   | 2698.9                                                                                                                                                                                                                     | -1.7                                                                                                                                                                                                                                                                                                                                                                                                                                                        | -3.2                                                                                                                                                                                                                                                                                                                                                                                                                                                                                                                                                                                                                                                                                       | 2.0                                                                                                                                                                                                                                                                                                                                                                                                                                                                                                                                                                                                                                                                                                                                                                               | -14.2                                                                                                                                                                                                                                                                                                                                                                                                                                                                                                                                                                                                                                                                                                                                                                                                                                                                                                                                                                                                             |
| Indonesia - Jakarta Comp   | 3654.6                                                                                                                                                                                                                     | -3.8                                                                                                                                                                                                                                                                                                                                                                                                                                                        | -6.7                                                                                                                                                                                                                                                                                                                                                                                                                                                                                                                                                                                                                                                                                       | -4.4                                                                                                                                                                                                                                                                                                                                                                                                                                                                                                                                                                                                                                                                                                                                                                              | -4.9                                                                                                                                                                                                                                                                                                                                                                                                                                                                                                                                                                                                                                                                                                                                                                                                                                                                                                                                                                                                              |
| Thailand - SET             | 1115.2                                                                                                                                                                                                                     | -2.3                                                                                                                                                                                                                                                                                                                                                                                                                                                        | -1.6                                                                                                                                                                                                                                                                                                                                                                                                                                                                                                                                                                                                                                                                                       | 8.8                                                                                                                                                                                                                                                                                                                                                                                                                                                                                                                                                                                                                                                                                                                                                                               | 5.4                                                                                                                                                                                                                                                                                                                                                                                                                                                                                                                                                                                                                                                                                                                                                                                                                                                                                                                                                                                                               |
| Malaysia - KLCI            | 1555.2                                                                                                                                                                                                                     | -1.2                                                                                                                                                                                                                                                                                                                                                                                                                                                        | 0.0                                                                                                                                                                                                                                                                                                                                                                                                                                                                                                                                                                                                                                                                                        | 1.6                                                                                                                                                                                                                                                                                                                                                                                                                                                                                                                                                                                                                                                                                                                                                                               | -0.3                                                                                                                                                                                                                                                                                                                                                                                                                                                                                                                                                                                                                                                                                                                                                                                                                                                                                                                                                                                                              |
| Philippines - Manila Comp. | 4890.2                                                                                                                                                                                                                     | -3.4                                                                                                                                                                                                                                                                                                                                                                                                                                                        | -1.3                                                                                                                                                                                                                                                                                                                                                                                                                                                                                                                                                                                                                                                                                       | 11.9                                                                                                                                                                                                                                                                                                                                                                                                                                                                                                                                                                                                                                                                                                                                                                              | 13.8                                                                                                                                                                                                                                                                                                                                                                                                                                                                                                                                                                                                                                                                                                                                                                                                                                                                                                                                                                                                              |
|                            | China - Shanghai Comp. Hong Kong - Hang Seng Taiwan - Weighted Japan - Nikkei 225 Korea - Kospi India - Sensex 30 Australia - SPX/ASX 200 Singapore - Strait Times Indonesia - Jakarta Comp Thailand - SET Malaysia - KLCI | China - Shanghai Comp.       2308.6         Hong Kong - Hang Seng       18185.6         Taiwan - Weighted       6894.7         Japan - Nikkei 225       8295.6         Korea - Kospi       1783.1         India - Sensex 30       15988.4         Australia - SPX/ASX 200       3985.0         Singapore - Strait Times       2698.9         Indonesia - Jakarta Comp       3654.6         Thailand - SET       1115.2         Malaysia - KLCI       1555.2 | INDEX         Last price over a day of China - Shanghai Comp.         2308.6         -2.7           Hong Kong - Hang Seng         18185.6         -2.0           Taiwan - Weighted         6894.7         -3.0           Japan - Nikkei 225         8295.6         -1.7           Korea - Kospi         1783.1         -2.8           India - Sensex 30         15988.4         0.1           Australia - SPX/ASX 200         3985.0         -1.9           Singapore - Strait Times         2698.9         -1.7           Indonesia - Jakarta Comp         3654.6         -3.8           Thailand - SET         1115.2         -2.3           Malaysia - KLCI         1555.2         -1.2 | China - Shanghai Comp.       2308.6       -2.7       -22         Hong Kong - Hang Seng       18185.6       -2.0       -3.3         Taiwan - Weighted       6894.7       -3.0       -3.4         Japan - Nikkei 225       8295.6       -1.7       -3.5         Korea - Kospi       1783.1       -2.8       -2.2         India - Sensex 30       15988.4       0.1       -2.6         Australia - SPX/ASX 200       3985.0       -1.9       -2.0         Singapore - Strait Times       2698.9       -1.7       -3.2         Indonesia - Jakarta Comp       3654.6       -3.8       -6.7         Thailand - SET       1115.2       -2.3       -1.6         Malaysia - KLCI       1555.2       -1.2       0.0         Phillippines - Manila Comp.       4890.2       -3.4       -1.3 | INDEX         Last price over a day over a week         date           China - Shanghai Comp.         2308.6         -2.7         -22         5.0           Hong Kong - Hang Seng         18185.6         -2.0         -3.3         -1.3           Taiwan - Weighted         6894.7         -3.0         -3.4         -2.5           Japan - Nikkei 225         8295.6         -1.7         -3.5         -1.9           Korea - Kospi         1783.1         -2.8         -2.2         -2.3           India - Sensex 30         15988.4         0.1         -2.6         3.5           Australia - SPX/ASX 200         3985.0         -1.9         -2.0         -1.8           Singapore - Strait Times         2698.9         -1.7         -3.2         2.0           Indonesia - Jakarta Comp         3654.6         -3.8         -6.7         -4.4           Thailand - SET         1115.2         -2.3         -1.6         8.8           Malaysia - KLCI         1555.2         -1.2         0.0         1.6 |