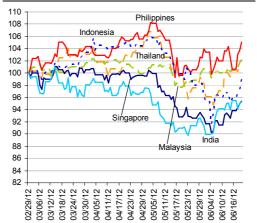

## Markets Data

| China - Shanghai Comp.       2292.9       -0.3       -1.1       4.2         Hong Kong - Hang Seng       19518.9       0.5       2.6       5.9         Taiwan - Weighted       7334.6       0.8       3.5       3.7 | ange<br>er 1 Y |
|--------------------------------------------------------------------------------------------------------------------------------------------------------------------------------------------------------------------|----------------|
| T                                                                                                                                                                                                                  | -12.5          |
| Taiwan - Weighted 7334.6 0.8 3.5 3.7                                                                                                                                                                               | -9.6           |
|                                                                                                                                                                                                                    | -14.0          |
| Japan - Nikkei 225         8752.3         1.1         1.9         3.5                                                                                                                                              | -6.4           |
| Korea - Kospi 1904.1 0.7 2.4 4.3                                                                                                                                                                                   | -5.7           |
| India - Sensex 30 16920.4 0.4 0.2 9.5                                                                                                                                                                              | -3.3           |
| Australia - SPX/ASX 200 4132.4 0.2 1.7 1.9                                                                                                                                                                         | -7.2           |
| Singapore - Strait Times 2855.7 0.5 2.5 7.9  Indonesia - Jakarta Comp 3943.9 1.6 2.2 3.2  Thailand - SET 1173.2 0.0 13 14.4                                                                                        | -5.2           |
| Indonesia - Jakarta Comp 3943.9 1.6 2.2 3.2                                                                                                                                                                        | 5.8            |
|                                                                                                                                                                                                                    | 15.8           |
| Malaysia - KLCI 1604.4 0.6 1.8 4.8 Philippines - Manila Comp. 5146.5 1.3 0.7 17.7                                                                                                                                  | 2.9            |
| Philippines - Manila Comp. 5146.5 1.3 0.7 17.7                                                                                                                                                                     | 23.9           |