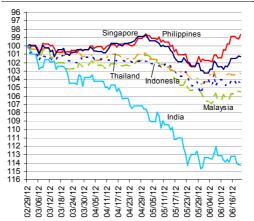

Last update: today, 17.45 Hong Kong time

| CURRENCY              | Spot                                                                                                                                                                                                   |                                                                                                                                                                                                                                                                                                                                                                                                                  |                                                                                                                                                                                                                                                                                                                                                                                                                                                                                                                                                                                                                                                                                                                                                                                                                                                                                                                                                                                                                                                                                                                                                                                                                                                                                                                                                                                                                                                                                                                                                                                                                                                                                                                                                                                                                                                                                                                                                                                                                                                                                       |                                                                                                                                                                                                                                                                                                                                                                                                                                                                                                                                                                                                                                                                                                                                                                                                                                | Forward<br>12-month                                                                                                                                                                                                                                                                                                                                                                                                                                                                                                                                                                                                                                                                                                                                                                                                                                                                                                                                                                       |
|-----------------------|--------------------------------------------------------------------------------------------------------------------------------------------------------------------------------------------------------|------------------------------------------------------------------------------------------------------------------------------------------------------------------------------------------------------------------------------------------------------------------------------------------------------------------------------------------------------------------------------------------------------------------|---------------------------------------------------------------------------------------------------------------------------------------------------------------------------------------------------------------------------------------------------------------------------------------------------------------------------------------------------------------------------------------------------------------------------------------------------------------------------------------------------------------------------------------------------------------------------------------------------------------------------------------------------------------------------------------------------------------------------------------------------------------------------------------------------------------------------------------------------------------------------------------------------------------------------------------------------------------------------------------------------------------------------------------------------------------------------------------------------------------------------------------------------------------------------------------------------------------------------------------------------------------------------------------------------------------------------------------------------------------------------------------------------------------------------------------------------------------------------------------------------------------------------------------------------------------------------------------------------------------------------------------------------------------------------------------------------------------------------------------------------------------------------------------------------------------------------------------------------------------------------------------------------------------------------------------------------------------------------------------------------------------------------------------------------------------------------------------|--------------------------------------------------------------------------------------------------------------------------------------------------------------------------------------------------------------------------------------------------------------------------------------------------------------------------------------------------------------------------------------------------------------------------------------------------------------------------------------------------------------------------------------------------------------------------------------------------------------------------------------------------------------------------------------------------------------------------------------------------------------------------------------------------------------------------------|-------------------------------------------------------------------------------------------------------------------------------------------------------------------------------------------------------------------------------------------------------------------------------------------------------------------------------------------------------------------------------------------------------------------------------------------------------------------------------------------------------------------------------------------------------------------------------------------------------------------------------------------------------------------------------------------------------------------------------------------------------------------------------------------------------------------------------------------------------------------------------------------------------------------------------------------------------------------------------------------|
| China (CNY/USD)       | 6.36                                                                                                                                                                                                   | -0.08                                                                                                                                                                                                                                                                                                                                                                                                            | 0.14                                                                                                                                                                                                                                                                                                                                                                                                                                                                                                                                                                                                                                                                                                                                                                                                                                                                                                                                                                                                                                                                                                                                                                                                                                                                                                                                                                                                                                                                                                                                                                                                                                                                                                                                                                                                                                                                                                                                                                                                                                                                                  | 6.36                                                                                                                                                                                                                                                                                                                                                                                                                                                                                                                                                                                                                                                                                                                                                                                                                           | 6.40                                                                                                                                                                                                                                                                                                                                                                                                                                                                                                                                                                                                                                                                                                                                                                                                                                                                                                                                                                                      |
| Hong Kong (HKD/USD)   | 7.76                                                                                                                                                                                                   | 0.00                                                                                                                                                                                                                                                                                                                                                                                                             | 0.00                                                                                                                                                                                                                                                                                                                                                                                                                                                                                                                                                                                                                                                                                                                                                                                                                                                                                                                                                                                                                                                                                                                                                                                                                                                                                                                                                                                                                                                                                                                                                                                                                                                                                                                                                                                                                                                                                                                                                                                                                                                                                  | 7.76                                                                                                                                                                                                                                                                                                                                                                                                                                                                                                                                                                                                                                                                                                                                                                                                                           | 7.75                                                                                                                                                                                                                                                                                                                                                                                                                                                                                                                                                                                                                                                                                                                                                                                                                                                                                                                                                                                      |
| Taiwan (TWD/USD)      | 29.9                                                                                                                                                                                                   | 0.01                                                                                                                                                                                                                                                                                                                                                                                                             | 0.32                                                                                                                                                                                                                                                                                                                                                                                                                                                                                                                                                                                                                                                                                                                                                                                                                                                                                                                                                                                                                                                                                                                                                                                                                                                                                                                                                                                                                                                                                                                                                                                                                                                                                                                                                                                                                                                                                                                                                                                                                                                                                  | 29.79                                                                                                                                                                                                                                                                                                                                                                                                                                                                                                                                                                                                                                                                                                                                                                                                                          | 29.48                                                                                                                                                                                                                                                                                                                                                                                                                                                                                                                                                                                                                                                                                                                                                                                                                                                                                                                                                                                     |
| Japan (JPY/USD)       | 78.95                                                                                                                                                                                                  | 0.00                                                                                                                                                                                                                                                                                                                                                                                                             | 0.67                                                                                                                                                                                                                                                                                                                                                                                                                                                                                                                                                                                                                                                                                                                                                                                                                                                                                                                                                                                                                                                                                                                                                                                                                                                                                                                                                                                                                                                                                                                                                                                                                                                                                                                                                                                                                                                                                                                                                                                                                                                                                  | 78.86                                                                                                                                                                                                                                                                                                                                                                                                                                                                                                                                                                                                                                                                                                                                                                                                                          | 78.44                                                                                                                                                                                                                                                                                                                                                                                                                                                                                                                                                                                                                                                                                                                                                                                                                                                                                                                                                                                     |
| Korea (KRW/USD)       | 1151                                                                                                                                                                                                   | 0.46                                                                                                                                                                                                                                                                                                                                                                                                             | 1.50                                                                                                                                                                                                                                                                                                                                                                                                                                                                                                                                                                                                                                                                                                                                                                                                                                                                                                                                                                                                                                                                                                                                                                                                                                                                                                                                                                                                                                                                                                                                                                                                                                                                                                                                                                                                                                                                                                                                                                                                                                                                                  | 1158                                                                                                                                                                                                                                                                                                                                                                                                                                                                                                                                                                                                                                                                                                                                                                                                                           | 1169                                                                                                                                                                                                                                                                                                                                                                                                                                                                                                                                                                                                                                                                                                                                                                                                                                                                                                                                                                                      |
| India (INR/USD)       | 56.0                                                                                                                                                                                                   | -0.06                                                                                                                                                                                                                                                                                                                                                                                                            | -0.57                                                                                                                                                                                                                                                                                                                                                                                                                                                                                                                                                                                                                                                                                                                                                                                                                                                                                                                                                                                                                                                                                                                                                                                                                                                                                                                                                                                                                                                                                                                                                                                                                                                                                                                                                                                                                                                                                                                                                                                                                                                                                 | 57.14                                                                                                                                                                                                                                                                                                                                                                                                                                                                                                                                                                                                                                                                                                                                                                                                                          | 59.36                                                                                                                                                                                                                                                                                                                                                                                                                                                                                                                                                                                                                                                                                                                                                                                                                                                                                                                                                                                     |
| Australia (USD/AUD)   | 1.02                                                                                                                                                                                                   | 0.14                                                                                                                                                                                                                                                                                                                                                                                                             | 2.70                                                                                                                                                                                                                                                                                                                                                                                                                                                                                                                                                                                                                                                                                                                                                                                                                                                                                                                                                                                                                                                                                                                                                                                                                                                                                                                                                                                                                                                                                                                                                                                                                                                                                                                                                                                                                                                                                                                                                                                                                                                                                  | 0.99                                                                                                                                                                                                                                                                                                                                                                                                                                                                                                                                                                                                                                                                                                                                                                                                                           | 1.01                                                                                                                                                                                                                                                                                                                                                                                                                                                                                                                                                                                                                                                                                                                                                                                                                                                                                                                                                                                      |
| Singapore (SGD/USD)   | 1.27                                                                                                                                                                                                   | -0.06                                                                                                                                                                                                                                                                                                                                                                                                            | 1.24                                                                                                                                                                                                                                                                                                                                                                                                                                                                                                                                                                                                                                                                                                                                                                                                                                                                                                                                                                                                                                                                                                                                                                                                                                                                                                                                                                                                                                                                                                                                                                                                                                                                                                                                                                                                                                                                                                                                                                                                                                                                                  | 1.27                                                                                                                                                                                                                                                                                                                                                                                                                                                                                                                                                                                                                                                                                                                                                                                                                           | 1.26                                                                                                                                                                                                                                                                                                                                                                                                                                                                                                                                                                                                                                                                                                                                                                                                                                                                                                                                                                                      |
| Indonesia (IDR/USD)   | 9430                                                                                                                                                                                                   | -0.23                                                                                                                                                                                                                                                                                                                                                                                                            | 0.00                                                                                                                                                                                                                                                                                                                                                                                                                                                                                                                                                                                                                                                                                                                                                                                                                                                                                                                                                                                                                                                                                                                                                                                                                                                                                                                                                                                                                                                                                                                                                                                                                                                                                                                                                                                                                                                                                                                                                                                                                                                                                  | 9660                                                                                                                                                                                                                                                                                                                                                                                                                                                                                                                                                                                                                                                                                                                                                                                                                           | 10052                                                                                                                                                                                                                                                                                                                                                                                                                                                                                                                                                                                                                                                                                                                                                                                                                                                                                                                                                                                     |
| Thailand (THB/USD)    | 31.5                                                                                                                                                                                                   | -0.19                                                                                                                                                                                                                                                                                                                                                                                                            | 0.16                                                                                                                                                                                                                                                                                                                                                                                                                                                                                                                                                                                                                                                                                                                                                                                                                                                                                                                                                                                                                                                                                                                                                                                                                                                                                                                                                                                                                                                                                                                                                                                                                                                                                                                                                                                                                                                                                                                                                                                                                                                                                  | 31.62                                                                                                                                                                                                                                                                                                                                                                                                                                                                                                                                                                                                                                                                                                                                                                                                                          | 32.04                                                                                                                                                                                                                                                                                                                                                                                                                                                                                                                                                                                                                                                                                                                                                                                                                                                                                                                                                                                     |
| Malaysia (MYR/USD)    | 3.16                                                                                                                                                                                                   | -0.07                                                                                                                                                                                                                                                                                                                                                                                                            | 0.63                                                                                                                                                                                                                                                                                                                                                                                                                                                                                                                                                                                                                                                                                                                                                                                                                                                                                                                                                                                                                                                                                                                                                                                                                                                                                                                                                                                                                                                                                                                                                                                                                                                                                                                                                                                                                                                                                                                                                                                                                                                                                  | 3.17                                                                                                                                                                                                                                                                                                                                                                                                                                                                                                                                                                                                                                                                                                                                                                                                                           | 3.21                                                                                                                                                                                                                                                                                                                                                                                                                                                                                                                                                                                                                                                                                                                                                                                                                                                                                                                                                                                      |
| Philippines (PHP/USD) | 42.1                                                                                                                                                                                                   | 0.56                                                                                                                                                                                                                                                                                                                                                                                                             | 1.20                                                                                                                                                                                                                                                                                                                                                                                                                                                                                                                                                                                                                                                                                                                                                                                                                                                                                                                                                                                                                                                                                                                                                                                                                                                                                                                                                                                                                                                                                                                                                                                                                                                                                                                                                                                                                                                                                                                                                                                                                                                                                  | 42.28                                                                                                                                                                                                                                                                                                                                                                                                                                                                                                                                                                                                                                                                                                                                                                                                                          | 42.71                                                                                                                                                                                                                                                                                                                                                                                                                                                                                                                                                                                                                                                                                                                                                                                                                                                                                                                                                                                     |
|                       | China (CNY/USD) Hong Kong (HKD/USD) Taiwan (TWD/USD) Japan (JPY/USD) Korea (KRW/USD) India (INR/USD) Australia (USD/AUD) Singapore (SGD/USD) Indonesia (IDR/USD) Thailand (THB/USD) Malaysia (MYR/USD) | China (CNY/USD)       6.36         Hong Kong (HKD/USD)       7.76         Taiwan (TWD/USD)       29.9         Japan (JPY/USD)       78.95         Korea (KRW/USD)       1151         India (INR/USD)       56.0         Australia (USD/AUD)       1.02         Singapore (SGD/USD)       1.27         Indonesia (IDR/USD)       9430         Thailand (THB/USD)       31.5         Malaysia (MYR/USD)       3.16 | CURRENCY         Spot         over a day over a | CURRENCY         Spot         over a day over a week           China (CNY/USD)         6.36         -0.08         0.14           Hong Kong (HKD/USD)         7.76         0.00         0.00           Taiwan (TWD/USD)         29.9         0.01         0.32           Japan (JPY/USD)         78.95         0.00         0.67           Korea (KRW/USD)         1151         0.46         1.50           India (INR/USD)         56.0         -0.06         -0.57           Australia (USD/AUD)         1.02         0.14         2.70           Singapore (SGD/USD)         1.27         -0.06         1.24           Indonesia (IDR/USD)         9430         -0.23         0.00           Thailand (THB/USD)         31.5         -0.19         0.16           Malaysia (MYR/USD)         3.16         -0.07         0.63 | CURRENCY         Spot         over a day over a week 3-month           China (CNY/USD)         6.36         -0.08         0.14         6.36           Hong Kong (HKD/USD)         7.76         0.00         0.00         7.76           Taiwan (TWD/USD)         29.9         0.01         0.32         29.79           Japan (JPY/USD)         78.95         0.00         0.67         78.86           Korea (KRW/USD)         1151         0.46         1.50         1158           India (INR/USD)         56.0         -0.06         -0.57         57.14           Australia (USD/AUD)         1.02         0.14         2.70         0.99           Singapore (SGD/USD)         1.27         -0.06         1.24         1.27           Indonesia (IDR/USD)         9430         -0.23         0.00         9660           Thailand (THB/USD)         31.5         -0.19         0.16         31.62           Malaysia (MYR/USD)         3.16         -0.07         0.63         3.17 |