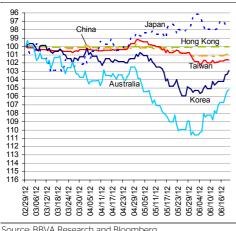

Last update: today, 17.45 Hong Kong time

| CURRENCY              | Spot                                                                                                                                                                                                   |                                                                                                                                                                                                                                                                                                                                                                                                                  |                                                                                                                                                                                                                                                                                                                                                                                                                                                                                                                                                                                                                                                                                                                                                                                                                                                                                                                                                                                                                                                                                                                                                                                                                                                                                                                                                                                                                                                                                                                                                                                                                                                                                                                                                                                                                                                                                                                                                                                                                                                                                       |                                                                                                                                                                                                                                                                                                                                                                                                                                                                                                                                                                                                                                                                                                                                                                                                                                | Forward<br>12-month                                                                                                                                                                                                                                                                                                                                                                                                                                                                                                                                                                                                                                                                                                                                                                                                                                                                                                                                                                       |
|-----------------------|--------------------------------------------------------------------------------------------------------------------------------------------------------------------------------------------------------|------------------------------------------------------------------------------------------------------------------------------------------------------------------------------------------------------------------------------------------------------------------------------------------------------------------------------------------------------------------------------------------------------------------|---------------------------------------------------------------------------------------------------------------------------------------------------------------------------------------------------------------------------------------------------------------------------------------------------------------------------------------------------------------------------------------------------------------------------------------------------------------------------------------------------------------------------------------------------------------------------------------------------------------------------------------------------------------------------------------------------------------------------------------------------------------------------------------------------------------------------------------------------------------------------------------------------------------------------------------------------------------------------------------------------------------------------------------------------------------------------------------------------------------------------------------------------------------------------------------------------------------------------------------------------------------------------------------------------------------------------------------------------------------------------------------------------------------------------------------------------------------------------------------------------------------------------------------------------------------------------------------------------------------------------------------------------------------------------------------------------------------------------------------------------------------------------------------------------------------------------------------------------------------------------------------------------------------------------------------------------------------------------------------------------------------------------------------------------------------------------------------|--------------------------------------------------------------------------------------------------------------------------------------------------------------------------------------------------------------------------------------------------------------------------------------------------------------------------------------------------------------------------------------------------------------------------------------------------------------------------------------------------------------------------------------------------------------------------------------------------------------------------------------------------------------------------------------------------------------------------------------------------------------------------------------------------------------------------------|-------------------------------------------------------------------------------------------------------------------------------------------------------------------------------------------------------------------------------------------------------------------------------------------------------------------------------------------------------------------------------------------------------------------------------------------------------------------------------------------------------------------------------------------------------------------------------------------------------------------------------------------------------------------------------------------------------------------------------------------------------------------------------------------------------------------------------------------------------------------------------------------------------------------------------------------------------------------------------------------|
| China (CNY/USD)       | 6.36                                                                                                                                                                                                   | -0.08                                                                                                                                                                                                                                                                                                                                                                                                            | 0.14                                                                                                                                                                                                                                                                                                                                                                                                                                                                                                                                                                                                                                                                                                                                                                                                                                                                                                                                                                                                                                                                                                                                                                                                                                                                                                                                                                                                                                                                                                                                                                                                                                                                                                                                                                                                                                                                                                                                                                                                                                                                                  | 6.36                                                                                                                                                                                                                                                                                                                                                                                                                                                                                                                                                                                                                                                                                                                                                                                                                           | 6.40                                                                                                                                                                                                                                                                                                                                                                                                                                                                                                                                                                                                                                                                                                                                                                                                                                                                                                                                                                                      |
| Hong Kong (HKD/USD)   | 7.76                                                                                                                                                                                                   | 0.00                                                                                                                                                                                                                                                                                                                                                                                                             | 0.00                                                                                                                                                                                                                                                                                                                                                                                                                                                                                                                                                                                                                                                                                                                                                                                                                                                                                                                                                                                                                                                                                                                                                                                                                                                                                                                                                                                                                                                                                                                                                                                                                                                                                                                                                                                                                                                                                                                                                                                                                                                                                  | 7.76                                                                                                                                                                                                                                                                                                                                                                                                                                                                                                                                                                                                                                                                                                                                                                                                                           | 7.75                                                                                                                                                                                                                                                                                                                                                                                                                                                                                                                                                                                                                                                                                                                                                                                                                                                                                                                                                                                      |
| Taiwan (TWD/USD)      | 29.9                                                                                                                                                                                                   | 0.01                                                                                                                                                                                                                                                                                                                                                                                                             | 0.32                                                                                                                                                                                                                                                                                                                                                                                                                                                                                                                                                                                                                                                                                                                                                                                                                                                                                                                                                                                                                                                                                                                                                                                                                                                                                                                                                                                                                                                                                                                                                                                                                                                                                                                                                                                                                                                                                                                                                                                                                                                                                  | 29.79                                                                                                                                                                                                                                                                                                                                                                                                                                                                                                                                                                                                                                                                                                                                                                                                                          | 29.48                                                                                                                                                                                                                                                                                                                                                                                                                                                                                                                                                                                                                                                                                                                                                                                                                                                                                                                                                                                     |
| Japan (JPY/USD)       | 78.95                                                                                                                                                                                                  | 0.00                                                                                                                                                                                                                                                                                                                                                                                                             | 0.67                                                                                                                                                                                                                                                                                                                                                                                                                                                                                                                                                                                                                                                                                                                                                                                                                                                                                                                                                                                                                                                                                                                                                                                                                                                                                                                                                                                                                                                                                                                                                                                                                                                                                                                                                                                                                                                                                                                                                                                                                                                                                  | 78.86                                                                                                                                                                                                                                                                                                                                                                                                                                                                                                                                                                                                                                                                                                                                                                                                                          | 78.44                                                                                                                                                                                                                                                                                                                                                                                                                                                                                                                                                                                                                                                                                                                                                                                                                                                                                                                                                                                     |
| Korea (KRW/USD)       | 1151                                                                                                                                                                                                   | 0.46                                                                                                                                                                                                                                                                                                                                                                                                             | 1.50                                                                                                                                                                                                                                                                                                                                                                                                                                                                                                                                                                                                                                                                                                                                                                                                                                                                                                                                                                                                                                                                                                                                                                                                                                                                                                                                                                                                                                                                                                                                                                                                                                                                                                                                                                                                                                                                                                                                                                                                                                                                                  | 1158                                                                                                                                                                                                                                                                                                                                                                                                                                                                                                                                                                                                                                                                                                                                                                                                                           | 1169                                                                                                                                                                                                                                                                                                                                                                                                                                                                                                                                                                                                                                                                                                                                                                                                                                                                                                                                                                                      |
| India (INR/USD)       | 56.0                                                                                                                                                                                                   | -0.06                                                                                                                                                                                                                                                                                                                                                                                                            | -0.57                                                                                                                                                                                                                                                                                                                                                                                                                                                                                                                                                                                                                                                                                                                                                                                                                                                                                                                                                                                                                                                                                                                                                                                                                                                                                                                                                                                                                                                                                                                                                                                                                                                                                                                                                                                                                                                                                                                                                                                                                                                                                 | 57.14                                                                                                                                                                                                                                                                                                                                                                                                                                                                                                                                                                                                                                                                                                                                                                                                                          | 59.36                                                                                                                                                                                                                                                                                                                                                                                                                                                                                                                                                                                                                                                                                                                                                                                                                                                                                                                                                                                     |
| Australia (USD/AUD)   | 1.02                                                                                                                                                                                                   | 0.14                                                                                                                                                                                                                                                                                                                                                                                                             | 2.70                                                                                                                                                                                                                                                                                                                                                                                                                                                                                                                                                                                                                                                                                                                                                                                                                                                                                                                                                                                                                                                                                                                                                                                                                                                                                                                                                                                                                                                                                                                                                                                                                                                                                                                                                                                                                                                                                                                                                                                                                                                                                  | 0.99                                                                                                                                                                                                                                                                                                                                                                                                                                                                                                                                                                                                                                                                                                                                                                                                                           | 1.01                                                                                                                                                                                                                                                                                                                                                                                                                                                                                                                                                                                                                                                                                                                                                                                                                                                                                                                                                                                      |
| Singapore (SGD/USD)   | 1.27                                                                                                                                                                                                   | -0.06                                                                                                                                                                                                                                                                                                                                                                                                            | 1.24                                                                                                                                                                                                                                                                                                                                                                                                                                                                                                                                                                                                                                                                                                                                                                                                                                                                                                                                                                                                                                                                                                                                                                                                                                                                                                                                                                                                                                                                                                                                                                                                                                                                                                                                                                                                                                                                                                                                                                                                                                                                                  | 1.27                                                                                                                                                                                                                                                                                                                                                                                                                                                                                                                                                                                                                                                                                                                                                                                                                           | 1.26                                                                                                                                                                                                                                                                                                                                                                                                                                                                                                                                                                                                                                                                                                                                                                                                                                                                                                                                                                                      |
| Indonesia (IDR/USD)   | 9430                                                                                                                                                                                                   | -0.23                                                                                                                                                                                                                                                                                                                                                                                                            | 0.00                                                                                                                                                                                                                                                                                                                                                                                                                                                                                                                                                                                                                                                                                                                                                                                                                                                                                                                                                                                                                                                                                                                                                                                                                                                                                                                                                                                                                                                                                                                                                                                                                                                                                                                                                                                                                                                                                                                                                                                                                                                                                  | 9660                                                                                                                                                                                                                                                                                                                                                                                                                                                                                                                                                                                                                                                                                                                                                                                                                           | 10052                                                                                                                                                                                                                                                                                                                                                                                                                                                                                                                                                                                                                                                                                                                                                                                                                                                                                                                                                                                     |
| Thailand (THB/USD)    | 31.5                                                                                                                                                                                                   | -0.19                                                                                                                                                                                                                                                                                                                                                                                                            | 0.16                                                                                                                                                                                                                                                                                                                                                                                                                                                                                                                                                                                                                                                                                                                                                                                                                                                                                                                                                                                                                                                                                                                                                                                                                                                                                                                                                                                                                                                                                                                                                                                                                                                                                                                                                                                                                                                                                                                                                                                                                                                                                  | 31.62                                                                                                                                                                                                                                                                                                                                                                                                                                                                                                                                                                                                                                                                                                                                                                                                                          | 32.04                                                                                                                                                                                                                                                                                                                                                                                                                                                                                                                                                                                                                                                                                                                                                                                                                                                                                                                                                                                     |
| Malaysia (MYR/USD)    | 3.16                                                                                                                                                                                                   | -0.07                                                                                                                                                                                                                                                                                                                                                                                                            | 0.63                                                                                                                                                                                                                                                                                                                                                                                                                                                                                                                                                                                                                                                                                                                                                                                                                                                                                                                                                                                                                                                                                                                                                                                                                                                                                                                                                                                                                                                                                                                                                                                                                                                                                                                                                                                                                                                                                                                                                                                                                                                                                  | 3.17                                                                                                                                                                                                                                                                                                                                                                                                                                                                                                                                                                                                                                                                                                                                                                                                                           | 3.21                                                                                                                                                                                                                                                                                                                                                                                                                                                                                                                                                                                                                                                                                                                                                                                                                                                                                                                                                                                      |
| Philippines (PHP/USD) | 42.1                                                                                                                                                                                                   | 0.56                                                                                                                                                                                                                                                                                                                                                                                                             | 1.20                                                                                                                                                                                                                                                                                                                                                                                                                                                                                                                                                                                                                                                                                                                                                                                                                                                                                                                                                                                                                                                                                                                                                                                                                                                                                                                                                                                                                                                                                                                                                                                                                                                                                                                                                                                                                                                                                                                                                                                                                                                                                  | 42.28                                                                                                                                                                                                                                                                                                                                                                                                                                                                                                                                                                                                                                                                                                                                                                                                                          | 42.71                                                                                                                                                                                                                                                                                                                                                                                                                                                                                                                                                                                                                                                                                                                                                                                                                                                                                                                                                                                     |
|                       | China (CNY/USD) Hong Kong (HKD/USD) Taiwan (TWD/USD) Japan (JPY/USD) Korea (KRW/USD) India (INR/USD) Australia (USD/AUD) Singapore (SGD/USD) Indonesia (IDR/USD) Thailand (THB/USD) Malaysia (MYR/USD) | China (CNY/USD)       6.36         Hong Kong (HKD/USD)       7.76         Taiwan (TWD/USD)       29.9         Japan (JPY/USD)       78.95         Korea (KRW/USD)       1151         India (INR/USD)       56.0         Australia (USD/AUD)       1.02         Singapore (SGD/USD)       1.27         Indonesia (IDR/USD)       9430         Thailand (THB/USD)       31.5         Malaysia (MYR/USD)       3.16 | CURRENCY         Spot         over a day over a | CURRENCY         Spot         over a day over a week           China (CNY/USD)         6.36         -0.08         0.14           Hong Kong (HKD/USD)         7.76         0.00         0.00           Taiwan (TWD/USD)         29.9         0.01         0.32           Japan (JPY/USD)         78.95         0.00         0.67           Korea (KRW/USD)         1151         0.46         1.50           India (INR/USD)         56.0         -0.06         -0.57           Australia (USD/AUD)         1.02         0.14         2.70           Singapore (SGD/USD)         1.27         -0.06         1.24           Indonesia (IDR/USD)         9430         -0.23         0.00           Thailand (THB/USD)         31.5         -0.19         0.16           Malaysia (MYR/USD)         3.16         -0.07         0.63 | CURRENCY         Spot         over a day over a week 3-month           China (CNY/USD)         6.36         -0.08         0.14         6.36           Hong Kong (HKD/USD)         7.76         0.00         0.00         7.76           Taiwan (TWD/USD)         29.9         0.01         0.32         29.79           Japan (JPY/USD)         78.95         0.00         0.67         78.86           Korea (KRW/USD)         1151         0.46         1.50         1158           India (INR/USD)         56.0         -0.06         -0.57         57.14           Australia (USD/AUD)         1.02         0.14         2.70         0.99           Singapore (SGD/USD)         1.27         -0.06         1.24         1.27           Indonesia (IDR/USD)         9430         -0.23         0.00         9660           Thailand (THB/USD)         31.5         -0.19         0.16         31.62           Malaysia (MYR/USD)         3.16         -0.07         0.63         3.17 |