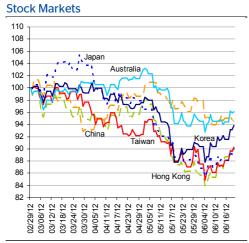

## Markets Data

| China - Shanghai Comp.       2292.9       -0.3       -1.1       4.2         Hong Kong - Hang Seng       19518.9       0.5       2.6       5.9         Taiwan - Weighted       7334.6       0.8       3.5       3.7 | ange<br>er 1 Y |
|--------------------------------------------------------------------------------------------------------------------------------------------------------------------------------------------------------------------|----------------|
| T                                                                                                                                                                                                                  | -12.5          |
| Taiwan - Weighted 7334.6 0.8 3.5 3.7                                                                                                                                                                               | -9.6           |
|                                                                                                                                                                                                                    | -14.0          |
| Japan - Nikkei 225         8752.3         1.1         1.9         3.5                                                                                                                                              | -6.4           |
| Korea - Kospi 1904.1 0.7 2.4 4.3                                                                                                                                                                                   | -5.7           |
| India - Sensex 30 16920.4 0.4 0.2 9.5                                                                                                                                                                              | -3.3           |
| Australia - SPX/ASX 200 4132.4 0.2 1.7 1.9                                                                                                                                                                         | -7.2           |
| Singapore - Strait Times 2855.7 0.5 2.5 7.9  Indonesia - Jakarta Comp 3943.9 1.6 2.2 3.2  Thailand - SET 1173.2 0.0 13 14.4                                                                                        | -5.2           |
| Indonesia - Jakarta Comp 3943.9 1.6 2.2 3.2                                                                                                                                                                        | 5.8            |
|                                                                                                                                                                                                                    | 15.8           |
| Malaysia - KLCI 1604.4 0.6 1.8 4.8 Philippines - Manila Comp. 5146.5 1.3 0.7 17.7                                                                                                                                  | 2.9            |
| Philippines - Manila Comp. 5146.5 1.3 0.7 17.7                                                                                                                                                                     | 23.9           |