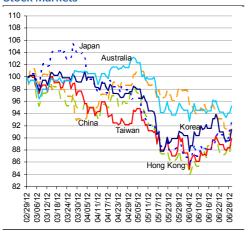

## Markets Data

| _           | INDEX                      | Last price | % change over a day | % change<br>over a week | Year to date | % change over 1 Y |
|-------------|----------------------------|------------|---------------------|-------------------------|--------------|-------------------|
| _           | China - Shanghai Comp.     | 2225.4     | 1.3                 | -1.6                    | 1.2          | -18.4             |
| OCK MARKETS | Hong Kong - Hang Seng      | 19441.5    | 2.2                 | 2.3                     | 5.5          | -11.9             |
|             | Taiwan - Weighted          | 7296.3     | 1.8                 | 1.0                     | 3.2          | -14.9             |
|             | Japan - Nikkei 225         | 9006.8     | 1.5                 | 2.4                     | 6.5          | -8.1              |
|             | Korea - Kospi              | 1854.0     | 1.9                 | 0.4                     | 1.5          | -11.5             |
|             | India - Sensex 30          | 17432.5    | 2.6                 | 2.7                     | 12.8         | -6.7              |
|             | Australia - SPX/ASX 200    | 4094.6     | 1.2                 | 1.1                     | 0.9          | -9.6              |
|             | Singapore - Strait Times   | 2878.5     | 1.1                 | 1.8                     | 8.8          | -6.5              |
|             | Indonesia - Jakarta Comp   | 3955.6     | 1.7                 | 1.7                     | 3.5          | 3.3               |
|             | Thailand - SET             | 1174.2     | 0.2                 | 1.8                     | 14.5         | 13.6              |
|             | Malaysia - KLCI            | 1599.2     | 0.3                 | -0.2                    | 4.5          | 5 1.5             |
| ST(         | Philippines - Manila Comp. | 5246.4     | -0.2                | 2.5                     | 20.0         | 23.5              |