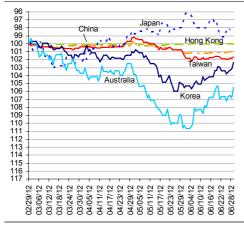

## Markets Data

| _           | INDEX                      | Last price | % change over a day | % change<br>over a week | Year to date | % change over 1 Y |
|-------------|----------------------------|------------|---------------------|-------------------------|--------------|-------------------|
| _           | China - Shanghai Comp.     | 2225.4     | 1.3                 | -1.6                    | 1.2          | -18.4             |
| OCK MARKETS | Hong Kong - Hang Seng      | 19441.5    | 2.2                 | 2.3                     | 5.5          | -11.9             |
|             | Taiwan - Weighted          | 7296.3     | 1.8                 | 1.0                     | 3.2          | -14.9             |
|             | Japan - Nikkei 225         | 9006.8     | 1.5                 | 2.4                     | 6.5          | -8.1              |
|             | Korea - Kospi              | 1854.0     | 1.9                 | 0.4                     | 1.5          | -11.5             |
|             | India - Sensex 30          | 17432.5    | 2.6                 | 2.7                     | 12.8         | -6.7              |
|             | Australia - SPX/ASX 200    | 4094.6     | 1.2                 | 1.1                     | 0.9          | -9.6              |
|             | Singapore - Strait Times   | 2878.5     | 1.1                 | 1.8                     | 8.8          | -6.5              |
|             | Indonesia - Jakarta Comp   | 3955.6     | 1.7                 | 1.7                     | 3.5          | 3.3               |
|             | Thailand - SET             | 1174.2     | 0.2                 | 1.8                     | 14.5         | 13.6              |
|             | Malaysia - KLCI            | 1599.2     | 0.3                 | -0.2                    | 4.5          | 5 1.5             |
| ST(         | Philippines - Manila Comp. | 5246.4     | -0.2                | 2.5                     | 20.0         | 23.5              |