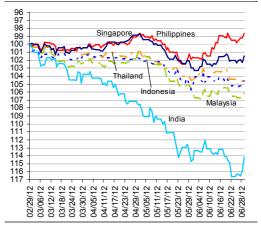

## Markets Data

| _           | INDEX                      | Last price | % change over a day | % change<br>over a week | Year to date | % change over 1 Y |
|-------------|----------------------------|------------|---------------------|-------------------------|--------------|-------------------|
| _           | China - Shanghai Comp.     | 2225.4     | 1.3                 | -1.6                    | 1.2          | -18.4             |
| OCK MARKETS | Hong Kong - Hang Seng      | 19441.5    | 2.2                 | 2.3                     | 5.5          | -11.9             |
|             | Taiwan - Weighted          | 7296.3     | 1.8                 | 1.0                     | 3.2          | -14.9             |
|             | Japan - Nikkei 225         | 9006.8     | 1.5                 | 2.4                     | 6.5          | -8.1              |
|             | Korea - Kospi              | 1854.0     | 1.9                 | 0.4                     | 1.5          | -11.5             |
|             | India - Sensex 30          | 17432.5    | 2.6                 | 2.7                     | 12.8         | -6.7              |
|             | Australia - SPX/ASX 200    | 4094.6     | 1.2                 | 1.1                     | 0.9          | -9.6              |
|             | Singapore - Strait Times   | 2878.5     | 1.1                 | 1.8                     | 8.8          | -6.5              |
|             | Indonesia - Jakarta Comp   | 3955.6     | 1.7                 | 1.7                     | 3.5          | 3.3               |
|             | Thailand - SET             | 1174.2     | 0.2                 | 1.8                     | 14.5         | 13.6              |
|             | Malaysia - KLCI            | 1599.2     | 0.3                 | -0.2                    | 4.5          | 5 1.5             |
| ST(         | Philippines - Manila Comp. | 5246.4     | -0.2                | 2.5                     | 20.0         | 23.5              |