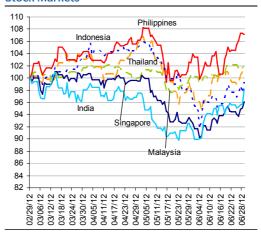

## Markets Data

| _           | INDEX                      | Last price | % change over a day | % change<br>over a week | Year to date | % change over 1 Y |
|-------------|----------------------------|------------|---------------------|-------------------------|--------------|-------------------|
| _           | China - Shanghai Comp.     | 2225.4     | 1.3                 | -1.6                    | 1.2          | -18.4             |
| OCK MARKETS | Hong Kong - Hang Seng      | 19441.5    | 2.2                 | 2.3                     | 5.5          | -11.9             |
|             | Taiwan - Weighted          | 7296.3     | 1.8                 | 1.0                     | 3.2          | -14.9             |
|             | Japan - Nikkei 225         | 9006.8     | 1.5                 | 2.4                     | 6.5          | -8.1              |
|             | Korea - Kospi              | 1854.0     | 1.9                 | 0.4                     | 1.5          | -11.5             |
|             | India - Sensex 30          | 17432.5    | 2.6                 | 2.7                     | 12.8         | -6.7              |
|             | Australia - SPX/ASX 200    | 4094.6     | 1.2                 | 1.1                     | 0.9          | -9.6              |
|             | Singapore - Strait Times   | 2878.5     | 1.1                 | 1.8                     | 8.8          | -6.5              |
|             | Indonesia - Jakarta Comp   | 3955.6     | 1.7                 | 1.7                     | 3.5          | 3.3               |
|             | Thailand - SET             | 1174.2     | 0.2                 | 1.8                     | 14.5         | 13.6              |
|             | Malaysia - KLCI            | 1599.2     | 0.3                 | -0.2                    | 4.5          | 5 1.5             |
| ST(         | Philippines - Manila Comp. | 5246.4     | -0.2                | 2.5                     | 20.0         | 23.5              |