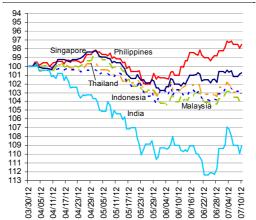

#### Chart 12 Foreign Exchange Markets

Source: BBVA Research and Bloomberg

Stephen Schwartz Chief Economist for Asia stephen.schwartz@bbva.com.hk

Zhigang Li Senior Economist (China) zhigang.li@bbva.com.hk