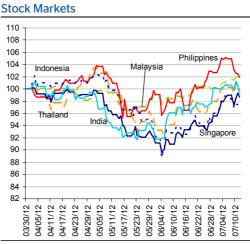

## Markets Data

| _           | INDEX                      | Last price |      | % change<br>over a week | Year to<br>date | % change<br>over 1 Y |
|-------------|----------------------------|------------|------|-------------------------|-----------------|----------------------|
|             | China – Shanghai Comp.     | 2185.5     | 0.5  | -0.7                    | -0.6            | -20.7                |
| OCK MARKETS | Hong Kong – Hang Seng      | 19025.1    | -2.0 | -4.0                    | 3.2             | -12.2                |
|             | Taiwan – Weighted          | 7130.9     | -1.7 | -3.5                    | 0.8             | -16.0                |
|             | Japan – Nikkei 225         | 8720.0     | -1.5 | -4.0                    | 3.1             | -12.1                |
|             | Korea – Kospi              | 1785.4     | -2.2 | -4.8                    | -2.2            | -15.4                |
|             | India – Sensex 30          | 17218.5    | -1.5 | -1.8                    | 11.4            | -6.5                 |
|             | Australia – SPX/ASX 200    | 4068.0     | -0.7 | -2.4                    | 0.3             | -9.5                 |
|             | Singapore – Strait Times   | 2972.0     | -0.6 | 0.0                     | 12.3            | -3.4                 |
|             | Indonesia – Jakarta Comp   | 3984.1     | -0.9 | -2.1                    | 4.2             | 1.2                  |
|             | Thailand – SET             | 1193.1     | -1.3 | -0.7                    | 16.4            | 12.3                 |
|             | Malaysia – KLCl            | 1625.5     | -0.2 | 0.7                     | 6.2             | 3.0                  |
| ST0         | Philippines – Manila Comp. | 5205.2     | -0.6 | -3.1                    | 19.1            | 19.7                 |

## Charts

Source: BBVA Research and Bloomberg

Source: BBVA Research and Bloomberg