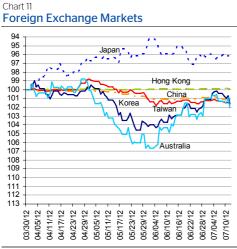

Last update: today, 17.45 Hong Kong time

| CURRENCY              | Spot                                                                                                                                                                                                                                 |                                                                                                                                                                                                                                           |                                                                                                                                                                                                                                                                                                                                                                                                             |                                                                                                                                                                                                                                                                                                                                                                                                                            | Forward<br>12-month                                                                                                                                                                                                                                                                                                                                                                                   |
|-----------------------|--------------------------------------------------------------------------------------------------------------------------------------------------------------------------------------------------------------------------------------|-------------------------------------------------------------------------------------------------------------------------------------------------------------------------------------------------------------------------------------------|-------------------------------------------------------------------------------------------------------------------------------------------------------------------------------------------------------------------------------------------------------------------------------------------------------------------------------------------------------------------------------------------------------------|----------------------------------------------------------------------------------------------------------------------------------------------------------------------------------------------------------------------------------------------------------------------------------------------------------------------------------------------------------------------------------------------------------------------------|-------------------------------------------------------------------------------------------------------------------------------------------------------------------------------------------------------------------------------------------------------------------------------------------------------------------------------------------------------------------------------------------------------|
| China (CNY/USD)       | 6.37                                                                                                                                                                                                                                 | -0.08                                                                                                                                                                                                                                     | -0.28                                                                                                                                                                                                                                                                                                                                                                                                       | 6.36                                                                                                                                                                                                                                                                                                                                                                                                                       | 6.42                                                                                                                                                                                                                                                                                                                                                                                                  |
| Hong Kong (HKD/USD)   | 7.76                                                                                                                                                                                                                                 | -0.02                                                                                                                                                                                                                                     | -0.01                                                                                                                                                                                                                                                                                                                                                                                                       | 7.75                                                                                                                                                                                                                                                                                                                                                                                                                       | 7.75                                                                                                                                                                                                                                                                                                                                                                                                  |
| Taiwan (TWD/USD)      | 30.0                                                                                                                                                                                                                                 | -0.20                                                                                                                                                                                                                                     | -0.44                                                                                                                                                                                                                                                                                                                                                                                                       | 29.96                                                                                                                                                                                                                                                                                                                                                                                                                      | 29.68                                                                                                                                                                                                                                                                                                                                                                                                 |
| Japan (JPY/USD)       | 79.31                                                                                                                                                                                                                                | 0.57                                                                                                                                                                                                                                      | 0.77                                                                                                                                                                                                                                                                                                                                                                                                        | 79.22                                                                                                                                                                                                                                                                                                                                                                                                                      | 78.82                                                                                                                                                                                                                                                                                                                                                                                                 |
| Korea (KRW/USD)       | 1151                                                                                                                                                                                                                                 | -0.91                                                                                                                                                                                                                                     | -1.41                                                                                                                                                                                                                                                                                                                                                                                                       | 1159                                                                                                                                                                                                                                                                                                                                                                                                                       | 1169                                                                                                                                                                                                                                                                                                                                                                                                  |
| India (INR/USD)       | 55.7                                                                                                                                                                                                                                 | -0.19                                                                                                                                                                                                                                     | -1.41                                                                                                                                                                                                                                                                                                                                                                                                       | 56.70                                                                                                                                                                                                                                                                                                                                                                                                                      | 59.12                                                                                                                                                                                                                                                                                                                                                                                                 |
| Australia (USD/AUD)   | 1.01                                                                                                                                                                                                                                 | -1.06                                                                                                                                                                                                                                     | -1.41                                                                                                                                                                                                                                                                                                                                                                                                       | 0.99                                                                                                                                                                                                                                                                                                                                                                                                                       | 1.01                                                                                                                                                                                                                                                                                                                                                                                                  |
| Singapore (SGD/USD)   | 1.27                                                                                                                                                                                                                                 | -0.61                                                                                                                                                                                                                                     | -0.54                                                                                                                                                                                                                                                                                                                                                                                                       | 1.27                                                                                                                                                                                                                                                                                                                                                                                                                       | 1.27                                                                                                                                                                                                                                                                                                                                                                                                  |
| Indonesia (IDR/USD)   | 9448                                                                                                                                                                                                                                 | -0.13                                                                                                                                                                                                                                     | -0.71                                                                                                                                                                                                                                                                                                                                                                                                       | 9564                                                                                                                                                                                                                                                                                                                                                                                                                       | 9964                                                                                                                                                                                                                                                                                                                                                                                                  |
| Thailand (THB/USD)    | 31.8                                                                                                                                                                                                                                 | -0.22                                                                                                                                                                                                                                     | -0.69                                                                                                                                                                                                                                                                                                                                                                                                       | 31.97                                                                                                                                                                                                                                                                                                                                                                                                                      | 32.34                                                                                                                                                                                                                                                                                                                                                                                                 |
| Malaysia (MYR/USD)    | 3.19                                                                                                                                                                                                                                 | -0.34                                                                                                                                                                                                                                     | -0.86                                                                                                                                                                                                                                                                                                                                                                                                       | 3.21                                                                                                                                                                                                                                                                                                                                                                                                                       | 3.24                                                                                                                                                                                                                                                                                                                                                                                                  |
| Philippines (PHP/USD) | 42.1                                                                                                                                                                                                                                 | -0.50                                                                                                                                                                                                                                     | -0.89                                                                                                                                                                                                                                                                                                                                                                                                       | 42.23                                                                                                                                                                                                                                                                                                                                                                                                                      | 42.53                                                                                                                                                                                                                                                                                                                                                                                                 |
|                       | China (CNY/USD)<br>Hong Kong (HKD/USD)<br>Taiwan (TWD/USD)<br>Japan (JPY/USD)<br>Korea (KRW/USD)<br>India (INR/USD)<br>Australia (USD/AUD)<br>Singapore (SGD/USD)<br>Indonesia (IDR/USD)<br>Thailand (THB/USD)<br>Malaysia (MYR/USD) | China (CNY/USD)6.37Hong Kong (HKD/USD)7.76Taiwan (TWD/USD)30.0Japan (JPY/USD)79.31Korea (KRW/USD)1151India (INR/USD)55.7Australia (USD/AUD)1.01Singapore (SGD/USD)1.27Indonesia (IDR/USD)9448Thailand (THB/USD)31.8Malaysia (MYR/USD)31.9 | CURRENCY Spot over a day   China (CNY/USD) 6.37 -0.08   Hong Kong (HKD/USD) 7.76 -0.02   Taiwan (TWD/USD) 30.0 -0.20   Japan (JPY/USD) 30.0 -0.20   Japan (JPY/USD) 79.31 0.57   Korea (KRW/USD) 1151 -0.91   India (INR/USD) 55.7 -0.19   Australia (USD/AUD) 1.01 -1.06   Singapore (SGD/USD) 1.27 -0.61   Indonesia (IDR/USD) 9448 -0.13   Thailand (THB/USD) 31.8 -0.22   Malaysia (MYR/USD) 3.19 -0.34 | CURRENCYSpotover a day over a weekChina (CNY/USD)6.37-0.08-0.28Hong Kong (HKD/USD)7.76-0.02-0.01Taiwan (TWD/USD)30.0-0.20-0.44Japan (JPY/USD)79.310.570.77Korea (KRW/USD)1151-0.91-1.41India (INR/USD)55.7-0.19-1.41Australia (USD/AUD)1.01-1.06-1.41Singapore (SGD/USD)1.27-0.61-0.54Indonesia (IDR/USD)9448-0.13-0.71Thailand (THB/USD)31.8-0.22-0.69Malaysia (MYR/USD)3.19-0.34-0.86Philippines (PHP/USD)42.1-0.50-0.89 | China (CNY/USD)6.37-0.08-0.286.36Hong Kong (HKD/USD)7.76-0.02-0.017.75Taiwan (TWD/USD)30.0-0.20-0.4429.96Japan (JPY/USD)79.310.570.7779.22Korea (KRW/USD)1151-0.91-1.411159India (INR/USD)55.7-0.19-1.4156.70Australia (USD/AUD)1.01-1.06-1.410.99Singapore (SGD/USD)1.27-0.61-0.541.27Indonesia (IDR/USD)9448-0.13-0.719564Thailand (THB/USD)31.8-0.22-0.6931.97Malaysia (MYR/USD)3.19-0.34-0.863.21 |

## Charts

Source: BBVA Research and Bloomberg

Source: BBVA Research and Bloomberg