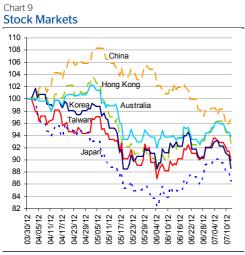

## Markets Data

| _           | INDEX                      | Last price |      | % change<br>over a week | Year to<br>date | % change<br>over 1 Y |
|-------------|----------------------------|------------|------|-------------------------|-----------------|----------------------|
|             | China – Shanghai Comp.     | 2185.5     | 0.5  | -0.7                    | -0.6            | -20.7                |
| OCK MARKETS | Hong Kong – Hang Seng      | 19025.1    | -2.0 | -4.0                    | 3.2             | -12.2                |
|             | Taiwan – Weighted          | 7130.9     | -1.7 | -3.5                    | 0.8             | -16.0                |
|             | Japan – Nikkei 225         | 8720.0     | -1.5 | -4.0                    | 3.1             | -12.1                |
|             | Korea – Kospi              | 1785.4     | -2.2 | -4.8                    | -2.2            | -15.4                |
|             | India – Sensex 30          | 17218.5    | -1.5 | -1.8                    | 11.4            | -6.5                 |
|             | Australia – SPX/ASX 200    | 4068.0     | -0.7 | -2.4                    | 0.3             | -9.5                 |
|             | Singapore – Strait Times   | 2972.0     | -0.6 | 0.0                     | 12.3            | -3.4                 |
|             | Indonesia – Jakarta Comp   | 3984.1     | -0.9 | -2.1                    | 4.2             | 1.2                  |
|             | Thailand – SET             | 1193.1     | -1.3 | -0.7                    | 16.4            | 12.3                 |
|             | Malaysia – KLCl            | 1625.5     | -0.2 | 0.7                     | 6.2             | 3.0                  |
| ST0         | Philippines – Manila Comp. | 5205.2     | -0.6 | -3.1                    | 19.1            | 19.7                 |

## Charts

Source: BBVA Research and Bloomberg

Source: BBVA Research and Bloomberg