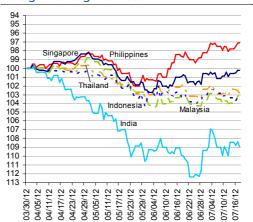

Last update: today, 17.45 Hong Kong time

| CURRENCY              | Spot                                                                                                                                                                                                   |                                                                                                                                                                                                                                                                                                                                                                                                                  |                                                                                                                                                                                                                                                                                                                                                                                                                                                                                                                                                                                                                                                                                                                                                                                                                                                                                                                                                                                                                                                                                                                                                                                                                                                                                                                                                                                                                                                                                                                                                                                                                                                                                                                                                                                                                                                                                                                                                                                                                                                                                       |                                                                                                                                                                                                                                                                                                                                                                                                                                                                                                                                                                                                                                                                                                                                                                                                                                    | Forward<br>12-month                                                                                                                                                                                                                                                                                                                                                                                                                                                                                                                                                                                                                                                                                                                                                                                                                                                                                                                                                                           |
|-----------------------|--------------------------------------------------------------------------------------------------------------------------------------------------------------------------------------------------------|------------------------------------------------------------------------------------------------------------------------------------------------------------------------------------------------------------------------------------------------------------------------------------------------------------------------------------------------------------------------------------------------------------------|---------------------------------------------------------------------------------------------------------------------------------------------------------------------------------------------------------------------------------------------------------------------------------------------------------------------------------------------------------------------------------------------------------------------------------------------------------------------------------------------------------------------------------------------------------------------------------------------------------------------------------------------------------------------------------------------------------------------------------------------------------------------------------------------------------------------------------------------------------------------------------------------------------------------------------------------------------------------------------------------------------------------------------------------------------------------------------------------------------------------------------------------------------------------------------------------------------------------------------------------------------------------------------------------------------------------------------------------------------------------------------------------------------------------------------------------------------------------------------------------------------------------------------------------------------------------------------------------------------------------------------------------------------------------------------------------------------------------------------------------------------------------------------------------------------------------------------------------------------------------------------------------------------------------------------------------------------------------------------------------------------------------------------------------------------------------------------------|------------------------------------------------------------------------------------------------------------------------------------------------------------------------------------------------------------------------------------------------------------------------------------------------------------------------------------------------------------------------------------------------------------------------------------------------------------------------------------------------------------------------------------------------------------------------------------------------------------------------------------------------------------------------------------------------------------------------------------------------------------------------------------------------------------------------------------|-----------------------------------------------------------------------------------------------------------------------------------------------------------------------------------------------------------------------------------------------------------------------------------------------------------------------------------------------------------------------------------------------------------------------------------------------------------------------------------------------------------------------------------------------------------------------------------------------------------------------------------------------------------------------------------------------------------------------------------------------------------------------------------------------------------------------------------------------------------------------------------------------------------------------------------------------------------------------------------------------|
| China (CNY/USD)       | 6.37                                                                                                                                                                                                   | 0.06                                                                                                                                                                                                                                                                                                                                                                                                             | -0.01                                                                                                                                                                                                                                                                                                                                                                                                                                                                                                                                                                                                                                                                                                                                                                                                                                                                                                                                                                                                                                                                                                                                                                                                                                                                                                                                                                                                                                                                                                                                                                                                                                                                                                                                                                                                                                                                                                                                                                                                                                                                                 | 6.35                                                                                                                                                                                                                                                                                                                                                                                                                                                                                                                                                                                                                                                                                                                                                                                                                               | 6.42                                                                                                                                                                                                                                                                                                                                                                                                                                                                                                                                                                                                                                                                                                                                                                                                                                                                                                                                                                                          |
| Hong Kong (HKD/USD)   | 7.76                                                                                                                                                                                                   | -0.01                                                                                                                                                                                                                                                                                                                                                                                                            | -0.03                                                                                                                                                                                                                                                                                                                                                                                                                                                                                                                                                                                                                                                                                                                                                                                                                                                                                                                                                                                                                                                                                                                                                                                                                                                                                                                                                                                                                                                                                                                                                                                                                                                                                                                                                                                                                                                                                                                                                                                                                                                                                 | 7.75                                                                                                                                                                                                                                                                                                                                                                                                                                                                                                                                                                                                                                                                                                                                                                                                                               | 7.75                                                                                                                                                                                                                                                                                                                                                                                                                                                                                                                                                                                                                                                                                                                                                                                                                                                                                                                                                                                          |
| Taiwan (TWD/USD)      | 30.0                                                                                                                                                                                                   | -0.07                                                                                                                                                                                                                                                                                                                                                                                                            | -0.16                                                                                                                                                                                                                                                                                                                                                                                                                                                                                                                                                                                                                                                                                                                                                                                                                                                                                                                                                                                                                                                                                                                                                                                                                                                                                                                                                                                                                                                                                                                                                                                                                                                                                                                                                                                                                                                                                                                                                                                                                                                                                 | 29.93                                                                                                                                                                                                                                                                                                                                                                                                                                                                                                                                                                                                                                                                                                                                                                                                                              | 29.64                                                                                                                                                                                                                                                                                                                                                                                                                                                                                                                                                                                                                                                                                                                                                                                                                                                                                                                                                                                         |
| Japan (JPY/USD)       | 79.04                                                                                                                                                                                                  | 0.03                                                                                                                                                                                                                                                                                                                                                                                                             | 0.91                                                                                                                                                                                                                                                                                                                                                                                                                                                                                                                                                                                                                                                                                                                                                                                                                                                                                                                                                                                                                                                                                                                                                                                                                                                                                                                                                                                                                                                                                                                                                                                                                                                                                                                                                                                                                                                                                                                                                                                                                                                                                  | 78.95                                                                                                                                                                                                                                                                                                                                                                                                                                                                                                                                                                                                                                                                                                                                                                                                                              | 78.58                                                                                                                                                                                                                                                                                                                                                                                                                                                                                                                                                                                                                                                                                                                                                                                                                                                                                                                                                                                         |
| Korea (KRW/USD)       | 1143                                                                                                                                                                                                   | 0.09                                                                                                                                                                                                                                                                                                                                                                                                             | -0.14                                                                                                                                                                                                                                                                                                                                                                                                                                                                                                                                                                                                                                                                                                                                                                                                                                                                                                                                                                                                                                                                                                                                                                                                                                                                                                                                                                                                                                                                                                                                                                                                                                                                                                                                                                                                                                                                                                                                                                                                                                                                                 | 1149                                                                                                                                                                                                                                                                                                                                                                                                                                                                                                                                                                                                                                                                                                                                                                                                                               | 1159                                                                                                                                                                                                                                                                                                                                                                                                                                                                                                                                                                                                                                                                                                                                                                                                                                                                                                                                                                                          |
| India (INR/USD)       | 55.4                                                                                                                                                                                                   | -0.59                                                                                                                                                                                                                                                                                                                                                                                                            | 0.35                                                                                                                                                                                                                                                                                                                                                                                                                                                                                                                                                                                                                                                                                                                                                                                                                                                                                                                                                                                                                                                                                                                                                                                                                                                                                                                                                                                                                                                                                                                                                                                                                                                                                                                                                                                                                                                                                                                                                                                                                                                                                  | 56.32                                                                                                                                                                                                                                                                                                                                                                                                                                                                                                                                                                                                                                                                                                                                                                                                                              | 58.57                                                                                                                                                                                                                                                                                                                                                                                                                                                                                                                                                                                                                                                                                                                                                                                                                                                                                                                                                                                         |
| Australia (USD/AUD)   | 1.03                                                                                                                                                                                                   | -0.19                                                                                                                                                                                                                                                                                                                                                                                                            | 0.44                                                                                                                                                                                                                                                                                                                                                                                                                                                                                                                                                                                                                                                                                                                                                                                                                                                                                                                                                                                                                                                                                                                                                                                                                                                                                                                                                                                                                                                                                                                                                                                                                                                                                                                                                                                                                                                                                                                                                                                                                                                                                  | 0.98                                                                                                                                                                                                                                                                                                                                                                                                                                                                                                                                                                                                                                                                                                                                                                                                                               | 1.00                                                                                                                                                                                                                                                                                                                                                                                                                                                                                                                                                                                                                                                                                                                                                                                                                                                                                                                                                                                          |
| Singapore (SGD/USD)   | 1.26                                                                                                                                                                                                   | -0.04                                                                                                                                                                                                                                                                                                                                                                                                            | 0.22                                                                                                                                                                                                                                                                                                                                                                                                                                                                                                                                                                                                                                                                                                                                                                                                                                                                                                                                                                                                                                                                                                                                                                                                                                                                                                                                                                                                                                                                                                                                                                                                                                                                                                                                                                                                                                                                                                                                                                                                                                                                                  | 1.26                                                                                                                                                                                                                                                                                                                                                                                                                                                                                                                                                                                                                                                                                                                                                                                                                               | 1.26                                                                                                                                                                                                                                                                                                                                                                                                                                                                                                                                                                                                                                                                                                                                                                                                                                                                                                                                                                                          |
| Indonesia (IDR/USD)   | 9453                                                                                                                                                                                                   | 0.03                                                                                                                                                                                                                                                                                                                                                                                                             | -0.18                                                                                                                                                                                                                                                                                                                                                                                                                                                                                                                                                                                                                                                                                                                                                                                                                                                                                                                                                                                                                                                                                                                                                                                                                                                                                                                                                                                                                                                                                                                                                                                                                                                                                                                                                                                                                                                                                                                                                                                                                                                                                 | 9562                                                                                                                                                                                                                                                                                                                                                                                                                                                                                                                                                                                                                                                                                                                                                                                                                               | 9930                                                                                                                                                                                                                                                                                                                                                                                                                                                                                                                                                                                                                                                                                                                                                                                                                                                                                                                                                                                          |
| Thailand (THB/USD)    | 31.7                                                                                                                                                                                                   | -0.38                                                                                                                                                                                                                                                                                                                                                                                                            | 0.00                                                                                                                                                                                                                                                                                                                                                                                                                                                                                                                                                                                                                                                                                                                                                                                                                                                                                                                                                                                                                                                                                                                                                                                                                                                                                                                                                                                                                                                                                                                                                                                                                                                                                                                                                                                                                                                                                                                                                                                                                                                                                  | 31.90                                                                                                                                                                                                                                                                                                                                                                                                                                                                                                                                                                                                                                                                                                                                                                                                                              | 32.29                                                                                                                                                                                                                                                                                                                                                                                                                                                                                                                                                                                                                                                                                                                                                                                                                                                                                                                                                                                         |
| Malaysia (MYR/USD)    | 3.16                                                                                                                                                                                                   | 0.18                                                                                                                                                                                                                                                                                                                                                                                                             | 0.67                                                                                                                                                                                                                                                                                                                                                                                                                                                                                                                                                                                                                                                                                                                                                                                                                                                                                                                                                                                                                                                                                                                                                                                                                                                                                                                                                                                                                                                                                                                                                                                                                                                                                                                                                                                                                                                                                                                                                                                                                                                                                  | 3.18                                                                                                                                                                                                                                                                                                                                                                                                                                                                                                                                                                                                                                                                                                                                                                                                                               | 3.21                                                                                                                                                                                                                                                                                                                                                                                                                                                                                                                                                                                                                                                                                                                                                                                                                                                                                                                                                                                          |
| Philippines (PHP/USD) | 41.7                                                                                                                                                                                                   | 0.08                                                                                                                                                                                                                                                                                                                                                                                                             | 0.48                                                                                                                                                                                                                                                                                                                                                                                                                                                                                                                                                                                                                                                                                                                                                                                                                                                                                                                                                                                                                                                                                                                                                                                                                                                                                                                                                                                                                                                                                                                                                                                                                                                                                                                                                                                                                                                                                                                                                                                                                                                                                  | 41.83                                                                                                                                                                                                                                                                                                                                                                                                                                                                                                                                                                                                                                                                                                                                                                                                                              | 42.11                                                                                                                                                                                                                                                                                                                                                                                                                                                                                                                                                                                                                                                                                                                                                                                                                                                                                                                                                                                         |
|                       | China (CNY/USD) Hong Kong (HKD/USD) Taiwan (TWD/USD) Japan (JPY/USD) Korea (KRW/USD) India (INR/USD) Australia (USD/AUD) Singapore (SGD/USD) Indonesia (IDR/USD) Thailand (THB/USD) Malaysia (MYR/USD) | China (CNY/USD)       6.37         Hong Kong (HKD/USD)       7.76         Taiwan (TWD/USD)       30.0         Japan (JPY/USD)       79.04         Korea (KRW/USD)       1143         India (INR/USD)       55.4         Australia (USD/AUD)       1.03         Singapore (SGD/USD)       1.26         Indonesia (IDR/USD)       9453         Thailand (THB/USD)       31.7         Malaysia (MYR/USD)       3.16 | CURRENCY         Spot         over a day over a | CURRENCY         Spot         over a day over a week           China (CNY/USD)         6.37         0.06         -0.01           Hong Kong (HKD/USD)         7.76         -0.01         -0.03           Taiwan (TWD/USD)         30.0         -0.07         -0.16           Japan (JPY/USD)         79.04         0.03         0.91           Korea (KRW/USD)         1143         0.09         -0.14           India (INR/USD)         55.4         -0.59         0.35           Australia (USD/AUD)         1.03         -0.19         0.44           Singapore (SGD/USD)         1.26         -0.04         0.22           Indonesia (IDR/USD)         9453         0.03         -0.18           Thailand (THB/USD)         31.7         -0.38         0.00           Malaysia (MYR/USD)         3.16         0.18         0.67 | CURRENCY         Spot         over a day over a week 3-month           China (CNY/USD)         6.37         0.06         -0.01         6.35           Hong Kong (HKD/USD)         7.76         -0.01         -0.03         7.75           Taiwan (TWD/USD)         30.0         -0.07         -0.16         29.93           Japan (JPY/USD)         79.04         0.03         0.91         78.95           Korea (KRW/USD)         1143         0.09         -0.14         1149           India (INR/USD)         55.4         -0.59         0.35         56.32           Australia (USD/AUD)         1.03         -0.19         0.44         0.98           Singapore (SGD/USD)         1.26         -0.04         0.22         1.26           Indonesia (IDR/USD)         9453         0.03         -0.18         9562           Thailand (THB/USD)         31.7         -0.38         0.00         31.90           Malaysia (MYR/USD)         3.16         0.18         0.67         3.18 |