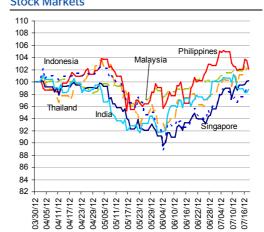

## Markets Data

|             | INDEX                      | Last price | % change over a day | % change<br>over a week | Year to date | % change over 1 Y |
|-------------|----------------------------|------------|---------------------|-------------------------|--------------|-------------------|
|             | China - Shanghai Comp.     | 2169.1     | 0.4                 | -0.3                    | -1.4         | -23.0             |
| OCK MARKETS | Hong Kong - Hang Seng      | 19239.9    | -1.1                | -0.9                    | 4.4          | -11.8             |
|             | Taiwan - Weighted          | 7049.1     | -1.1                | -2.9                    | -0.3         | -17.4             |
|             | Japan - Nikkei 225         | 8726.7     | -0.3                | -1.5                    | 3.2          | -12.5             |
|             | Korea - Kospi              | 1794.9     | -1.5                | -1.7                    | -1.7         | -15.8             |
|             | India - Sensex 30          | 17181.4    | 0.4                 | -1.8                    | 11.2         | -7.2              |
|             | Australia - SPX/ASX 200    | 4123.6     | -0.4                | 0.7                     | 1.7          | -7.8              |
|             | Singapore - Strait Times   | 3017.2     | 0.1                 | 0.9                     | 14.0         | -2.0              |
|             | Indonesia - Jakarta Comp   | 4081.6     | 0.0                 | 1.6                     | 6.8          | 1.2               |
|             | Thailand - SET             | 1219.4     | -0.4                | 0.9                     | 18.9         | 12.5              |
|             | Malaysia - KLCl            | 1645.0     | 0.4                 | 1.0                     | 7.5          | 5.3               |
| ST(         | Philippines - Manila Comp. | 5220.6     | -1.2                | -0.3                    | 19.4         | 16.6              |