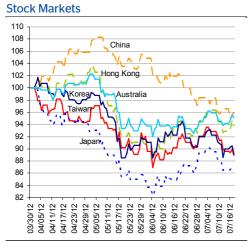

## Markets Data

|             | INDEX                      | Last price | % change over a day | % change<br>over a week | Year to date | % change over 1 Y |
|-------------|----------------------------|------------|---------------------|-------------------------|--------------|-------------------|
|             | China - Shanghai Comp.     | 2169.1     | 0.4                 | -0.3                    | -1.4         | -23.0             |
| OCK MARKETS | Hong Kong - Hang Seng      | 19239.9    | -1.1                | -0.9                    | 4.4          | -11.8             |
|             | Taiwan - Weighted          | 7049.1     | -1.1                | -2.9                    | -0.3         | -17.4             |
|             | Japan - Nikkei 225         | 8726.7     | -0.3                | -1.5                    | 3.2          | -12.5             |
|             | Korea - Kospi              | 1794.9     | -1.5                | -1.7                    | -1.7         | -15.8             |
|             | India - Sensex 30          | 17181.4    | 0.4                 | -1.8                    | 11.2         | -7.2              |
|             | Australia - SPX/ASX 200    | 4123.6     | -0.4                | 0.7                     | 1.7          | -7.8              |
|             | Singapore - Strait Times   | 3017.2     | 0.1                 | 0.9                     | 14.0         | -2.0              |
|             | Indonesia - Jakarta Comp   | 4081.6     | 0.0                 | 1.6                     | 6.8          | 1.2               |
|             | Thailand - SET             | 1219.4     | -0.4                | 0.9                     | 18.9         | 12.5              |
|             | Malaysia - KLCl            | 1645.0     | 0.4                 | 1.0                     | 7.5          | 5.3               |
| ST(         | Philippines - Manila Comp. | 5220.6     | -1.2                | -0.3                    | 19.4         | 16.6              |