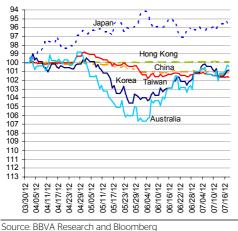

Last update: today, 17.45 Hong Kong time

| CURRENCY              | Spot                                                                                                                                                                                                   |                                                                                                                                                                                                                                                                                                                                                                                                                  |                                                                                                                                                                                                                                                                                                                                                                                                                                                                                                                                                                                                                                                                                                                                                                                                                                                                                                                                                                                                                                                                                                                                                                                                                                                                                                                                                                                                                                                                                                                                                                                                                                                                                                                                                                                                                                                                                                                                                                                                                                                                                       |                                                                                                                                                                                                                                                                                                                                                                                                                                                                                                                                                                                                                                                                                                                                                                                                                                    | Forward<br>12-month                                                                                                                                                                                                                                                                                                                                                                                                                                                                                                                                                                                                                                                                                                                                                                                                                                                                                                                                                                           |
|-----------------------|--------------------------------------------------------------------------------------------------------------------------------------------------------------------------------------------------------|------------------------------------------------------------------------------------------------------------------------------------------------------------------------------------------------------------------------------------------------------------------------------------------------------------------------------------------------------------------------------------------------------------------|---------------------------------------------------------------------------------------------------------------------------------------------------------------------------------------------------------------------------------------------------------------------------------------------------------------------------------------------------------------------------------------------------------------------------------------------------------------------------------------------------------------------------------------------------------------------------------------------------------------------------------------------------------------------------------------------------------------------------------------------------------------------------------------------------------------------------------------------------------------------------------------------------------------------------------------------------------------------------------------------------------------------------------------------------------------------------------------------------------------------------------------------------------------------------------------------------------------------------------------------------------------------------------------------------------------------------------------------------------------------------------------------------------------------------------------------------------------------------------------------------------------------------------------------------------------------------------------------------------------------------------------------------------------------------------------------------------------------------------------------------------------------------------------------------------------------------------------------------------------------------------------------------------------------------------------------------------------------------------------------------------------------------------------------------------------------------------------|------------------------------------------------------------------------------------------------------------------------------------------------------------------------------------------------------------------------------------------------------------------------------------------------------------------------------------------------------------------------------------------------------------------------------------------------------------------------------------------------------------------------------------------------------------------------------------------------------------------------------------------------------------------------------------------------------------------------------------------------------------------------------------------------------------------------------------|-----------------------------------------------------------------------------------------------------------------------------------------------------------------------------------------------------------------------------------------------------------------------------------------------------------------------------------------------------------------------------------------------------------------------------------------------------------------------------------------------------------------------------------------------------------------------------------------------------------------------------------------------------------------------------------------------------------------------------------------------------------------------------------------------------------------------------------------------------------------------------------------------------------------------------------------------------------------------------------------------|
| China (CNY/USD)       | 6.37                                                                                                                                                                                                   | 0.06                                                                                                                                                                                                                                                                                                                                                                                                             | -0.01                                                                                                                                                                                                                                                                                                                                                                                                                                                                                                                                                                                                                                                                                                                                                                                                                                                                                                                                                                                                                                                                                                                                                                                                                                                                                                                                                                                                                                                                                                                                                                                                                                                                                                                                                                                                                                                                                                                                                                                                                                                                                 | 6.35                                                                                                                                                                                                                                                                                                                                                                                                                                                                                                                                                                                                                                                                                                                                                                                                                               | 6.42                                                                                                                                                                                                                                                                                                                                                                                                                                                                                                                                                                                                                                                                                                                                                                                                                                                                                                                                                                                          |
| Hong Kong (HKD/USD)   | 7.76                                                                                                                                                                                                   | -0.01                                                                                                                                                                                                                                                                                                                                                                                                            | -0.03                                                                                                                                                                                                                                                                                                                                                                                                                                                                                                                                                                                                                                                                                                                                                                                                                                                                                                                                                                                                                                                                                                                                                                                                                                                                                                                                                                                                                                                                                                                                                                                                                                                                                                                                                                                                                                                                                                                                                                                                                                                                                 | 7.75                                                                                                                                                                                                                                                                                                                                                                                                                                                                                                                                                                                                                                                                                                                                                                                                                               | 7.75                                                                                                                                                                                                                                                                                                                                                                                                                                                                                                                                                                                                                                                                                                                                                                                                                                                                                                                                                                                          |
| Taiwan (TWD/USD)      | 30.0                                                                                                                                                                                                   | -0.07                                                                                                                                                                                                                                                                                                                                                                                                            | -0.16                                                                                                                                                                                                                                                                                                                                                                                                                                                                                                                                                                                                                                                                                                                                                                                                                                                                                                                                                                                                                                                                                                                                                                                                                                                                                                                                                                                                                                                                                                                                                                                                                                                                                                                                                                                                                                                                                                                                                                                                                                                                                 | 29.93                                                                                                                                                                                                                                                                                                                                                                                                                                                                                                                                                                                                                                                                                                                                                                                                                              | 29.64                                                                                                                                                                                                                                                                                                                                                                                                                                                                                                                                                                                                                                                                                                                                                                                                                                                                                                                                                                                         |
| Japan (JPY/USD)       | 79.04                                                                                                                                                                                                  | 0.03                                                                                                                                                                                                                                                                                                                                                                                                             | 0.91                                                                                                                                                                                                                                                                                                                                                                                                                                                                                                                                                                                                                                                                                                                                                                                                                                                                                                                                                                                                                                                                                                                                                                                                                                                                                                                                                                                                                                                                                                                                                                                                                                                                                                                                                                                                                                                                                                                                                                                                                                                                                  | 78.95                                                                                                                                                                                                                                                                                                                                                                                                                                                                                                                                                                                                                                                                                                                                                                                                                              | 78.58                                                                                                                                                                                                                                                                                                                                                                                                                                                                                                                                                                                                                                                                                                                                                                                                                                                                                                                                                                                         |
| Korea (KRW/USD)       | 1143                                                                                                                                                                                                   | 0.09                                                                                                                                                                                                                                                                                                                                                                                                             | -0.14                                                                                                                                                                                                                                                                                                                                                                                                                                                                                                                                                                                                                                                                                                                                                                                                                                                                                                                                                                                                                                                                                                                                                                                                                                                                                                                                                                                                                                                                                                                                                                                                                                                                                                                                                                                                                                                                                                                                                                                                                                                                                 | 1149                                                                                                                                                                                                                                                                                                                                                                                                                                                                                                                                                                                                                                                                                                                                                                                                                               | 1159                                                                                                                                                                                                                                                                                                                                                                                                                                                                                                                                                                                                                                                                                                                                                                                                                                                                                                                                                                                          |
| India (INR/USD)       | 55.4                                                                                                                                                                                                   | -0.59                                                                                                                                                                                                                                                                                                                                                                                                            | 0.35                                                                                                                                                                                                                                                                                                                                                                                                                                                                                                                                                                                                                                                                                                                                                                                                                                                                                                                                                                                                                                                                                                                                                                                                                                                                                                                                                                                                                                                                                                                                                                                                                                                                                                                                                                                                                                                                                                                                                                                                                                                                                  | 56.32                                                                                                                                                                                                                                                                                                                                                                                                                                                                                                                                                                                                                                                                                                                                                                                                                              | 58.57                                                                                                                                                                                                                                                                                                                                                                                                                                                                                                                                                                                                                                                                                                                                                                                                                                                                                                                                                                                         |
| Australia (USD/AUD)   | 1.03                                                                                                                                                                                                   | -0.19                                                                                                                                                                                                                                                                                                                                                                                                            | 0.44                                                                                                                                                                                                                                                                                                                                                                                                                                                                                                                                                                                                                                                                                                                                                                                                                                                                                                                                                                                                                                                                                                                                                                                                                                                                                                                                                                                                                                                                                                                                                                                                                                                                                                                                                                                                                                                                                                                                                                                                                                                                                  | 0.98                                                                                                                                                                                                                                                                                                                                                                                                                                                                                                                                                                                                                                                                                                                                                                                                                               | 1.00                                                                                                                                                                                                                                                                                                                                                                                                                                                                                                                                                                                                                                                                                                                                                                                                                                                                                                                                                                                          |
| Singapore (SGD/USD)   | 1.26                                                                                                                                                                                                   | -0.04                                                                                                                                                                                                                                                                                                                                                                                                            | 0.22                                                                                                                                                                                                                                                                                                                                                                                                                                                                                                                                                                                                                                                                                                                                                                                                                                                                                                                                                                                                                                                                                                                                                                                                                                                                                                                                                                                                                                                                                                                                                                                                                                                                                                                                                                                                                                                                                                                                                                                                                                                                                  | 1.26                                                                                                                                                                                                                                                                                                                                                                                                                                                                                                                                                                                                                                                                                                                                                                                                                               | 1.26                                                                                                                                                                                                                                                                                                                                                                                                                                                                                                                                                                                                                                                                                                                                                                                                                                                                                                                                                                                          |
| Indonesia (IDR/USD)   | 9453                                                                                                                                                                                                   | 0.03                                                                                                                                                                                                                                                                                                                                                                                                             | -0.18                                                                                                                                                                                                                                                                                                                                                                                                                                                                                                                                                                                                                                                                                                                                                                                                                                                                                                                                                                                                                                                                                                                                                                                                                                                                                                                                                                                                                                                                                                                                                                                                                                                                                                                                                                                                                                                                                                                                                                                                                                                                                 | 9562                                                                                                                                                                                                                                                                                                                                                                                                                                                                                                                                                                                                                                                                                                                                                                                                                               | 9930                                                                                                                                                                                                                                                                                                                                                                                                                                                                                                                                                                                                                                                                                                                                                                                                                                                                                                                                                                                          |
| Thailand (THB/USD)    | 31.7                                                                                                                                                                                                   | -0.38                                                                                                                                                                                                                                                                                                                                                                                                            | 0.00                                                                                                                                                                                                                                                                                                                                                                                                                                                                                                                                                                                                                                                                                                                                                                                                                                                                                                                                                                                                                                                                                                                                                                                                                                                                                                                                                                                                                                                                                                                                                                                                                                                                                                                                                                                                                                                                                                                                                                                                                                                                                  | 31.90                                                                                                                                                                                                                                                                                                                                                                                                                                                                                                                                                                                                                                                                                                                                                                                                                              | 32.29                                                                                                                                                                                                                                                                                                                                                                                                                                                                                                                                                                                                                                                                                                                                                                                                                                                                                                                                                                                         |
| Malaysia (MYR/USD)    | 3.16                                                                                                                                                                                                   | 0.18                                                                                                                                                                                                                                                                                                                                                                                                             | 0.67                                                                                                                                                                                                                                                                                                                                                                                                                                                                                                                                                                                                                                                                                                                                                                                                                                                                                                                                                                                                                                                                                                                                                                                                                                                                                                                                                                                                                                                                                                                                                                                                                                                                                                                                                                                                                                                                                                                                                                                                                                                                                  | 3.18                                                                                                                                                                                                                                                                                                                                                                                                                                                                                                                                                                                                                                                                                                                                                                                                                               | 3.21                                                                                                                                                                                                                                                                                                                                                                                                                                                                                                                                                                                                                                                                                                                                                                                                                                                                                                                                                                                          |
| Philippines (PHP/USD) | 41.7                                                                                                                                                                                                   | 0.08                                                                                                                                                                                                                                                                                                                                                                                                             | 0.48                                                                                                                                                                                                                                                                                                                                                                                                                                                                                                                                                                                                                                                                                                                                                                                                                                                                                                                                                                                                                                                                                                                                                                                                                                                                                                                                                                                                                                                                                                                                                                                                                                                                                                                                                                                                                                                                                                                                                                                                                                                                                  | 41.83                                                                                                                                                                                                                                                                                                                                                                                                                                                                                                                                                                                                                                                                                                                                                                                                                              | 42.11                                                                                                                                                                                                                                                                                                                                                                                                                                                                                                                                                                                                                                                                                                                                                                                                                                                                                                                                                                                         |
|                       | China (CNY/USD) Hong Kong (HKD/USD) Taiwan (TWD/USD) Japan (JPY/USD) Korea (KRW/USD) India (INR/USD) Australia (USD/AUD) Singapore (SGD/USD) Indonesia (IDR/USD) Thailand (THB/USD) Malaysia (MYR/USD) | China (CNY/USD)       6.37         Hong Kong (HKD/USD)       7.76         Taiwan (TWD/USD)       30.0         Japan (JPY/USD)       79.04         Korea (KRW/USD)       1143         India (INR/USD)       55.4         Australia (USD/AUD)       1.03         Singapore (SGD/USD)       1.26         Indonesia (IDR/USD)       9453         Thailand (THB/USD)       31.7         Malaysia (MYR/USD)       3.16 | CURRENCY         Spot         over a day over a | CURRENCY         Spot         over a day over a week           China (CNY/USD)         6.37         0.06         -0.01           Hong Kong (HKD/USD)         7.76         -0.01         -0.03           Taiwan (TWD/USD)         30.0         -0.07         -0.16           Japan (JPY/USD)         79.04         0.03         0.91           Korea (KRW/USD)         1143         0.09         -0.14           India (INR/USD)         55.4         -0.59         0.35           Australia (USD/AUD)         1.03         -0.19         0.44           Singapore (SGD/USD)         1.26         -0.04         0.22           Indonesia (IDR/USD)         9453         0.03         -0.18           Thailand (THB/USD)         31.7         -0.38         0.00           Malaysia (MYR/USD)         3.16         0.18         0.67 | CURRENCY         Spot         over a day over a week 3-month           China (CNY/USD)         6.37         0.06         -0.01         6.35           Hong Kong (HKD/USD)         7.76         -0.01         -0.03         7.75           Taiwan (TWD/USD)         30.0         -0.07         -0.16         29.93           Japan (JPY/USD)         79.04         0.03         0.91         78.95           Korea (KRW/USD)         1143         0.09         -0.14         1149           India (INR/USD)         55.4         -0.59         0.35         56.32           Australia (USD/AUD)         1.03         -0.19         0.44         0.98           Singapore (SGD/USD)         1.26         -0.04         0.22         1.26           Indonesia (IDR/USD)         9453         0.03         -0.18         9562           Thailand (THB/USD)         31.7         -0.38         0.00         31.90           Malaysia (MYR/USD)         3.16         0.18         0.67         3.18 |