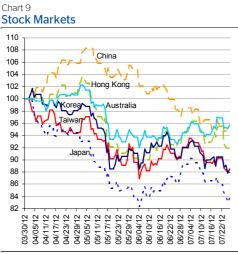

| -0.01                     | 0.02                       |  |  |  |
|                | Thailand (BIBOR/1W)     | 3.02                                  | 0.00                     | 0.00                      | 0.00                       |  |  |  |
|                | Malaysia (KLIBOR/1W)    | 2.90                                  | 0.00                     | 0.00                      | 0.00                       |  |  |  |
| =              | Philippines (PHIBOR/1W) | 2.44                                  | 0.69                     | -0.44                     | -1.25                      |  |  |  |
|                | · · ·                   | List undate today 17.45 Hong Kong tim |                          |                           |                            |  |  |  |

## Charts





Source: BBVA Research and Bloomberg





Chart 10

#### Chart 12 Foreign Exchange Markets



Source: BBVA Research and Bloomberg

Stephen Schwartz Chief Economist for Asia stephen.schwartz@bbva.com.hk

Zhigang Li Senior Economist (China) zhigang.li@bbva.com.hk

George Xu Economist george.xu@bbva.com.hk

**BBVA** 

Fielding Chen Senior Economist fielding.chen@bbva.com.hk

Sumedh Deorukhkar Senior Economist (India, Mumbai) sumedh.deorukhkar@grupobbva.com

Richard Li Asian FX Chief Strategist richard.li@bbva.com.hk Le Xia Senior Economist (China) xia.le@bbva.com.hk

Jeffrey Cantwell Economist jeffrey.cantwell@bbva.com.hk

William Fitchett Economist william.fitchett@bbva.com.hk

RESEARCH 🛐 | 43/F., Two IFC, 8 Finance Street, Central, Hong Kong | Tel.: +852 2582 3111 | www.bbvaresearch.com