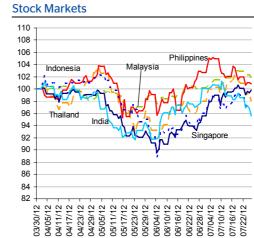

| -0.01                     | 0.02                       |  |  |  |
|                | Thailand (BIBOR/1W)     | 3.02                                  | 0.00                     | 0.00                      | 0.00                       |  |  |  |
|                | Malaysia (KLIBOR/1W)    | 2.90                                  | 0.00                     | 0.00                      | 0.00                       |  |  |  |
| =              | Philippines (PHIBOR/1W) | 2.44                                  | 0.69                     | -0.44                     | -1.25                      |  |  |  |
|                | · · ·                   | List undate today 17.45 Hong Kong tim |                          |                           |                            |  |  |  |

## Charts





Source: BBVA Research and Bloomberg





Chart 10

#### Chart 12 Foreign Exchange Markets



Source: BBVA Research and Bloomberg

Stephen Schwartz Chief Economist for Asia stephen.schwartz@bbva.com.hk

Zhigang Li Senior Economist (China) zhigang.li@bbva.com.hk

George Xu Economist george.xu@bbva.com.hk

**BBVA** 

Fielding Chen Senior Economist fielding.chen@bbva.com.hk

Sumedh Deorukhkar Senior Economist (India, Mumbai) sumedh.deorukhkar@grupobbva.com

Richard Li Asian FX Chief Strategist richard.li@bbva.com.hk Le Xia Senior Economist (China) xia.le@bbva.com.hk

Jeffrey Cantwell Economist jeffrey.cantwell@bbva.com.hk

William Fitchett Economist william.fitchett@bbva.com.hk

RESEARCH 🛐 | 43/F., Two IFC, 8 Finance Street, Central, Hong Kong | Tel.: +852 2582 3111 | www.bbvaresearch.com

#