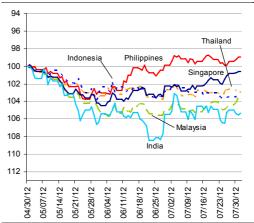

Last update: today, 17.45 Hong Kong time

| CURRENCY              | Spot                                                                                                                                                                                | % change<br>over a day                                                                                                                                                                                                                                                                                                                                                                                          |                                                                                                                                                                                                                                                                                                                                                                                                                                                                                                                                                                                                                                                                 |                                                                                                                                                                                                                                                                                                                                                                                                                                                                                                                                                                                                                                                                                                                                                                                                                            |                                                                                                                                                                                                                                                                                                                                                                                                                                                                                                                                                                                                                                                                                                                                                                                                                                                                                                                                                                                       |
|-----------------------|-------------------------------------------------------------------------------------------------------------------------------------------------------------------------------------|-----------------------------------------------------------------------------------------------------------------------------------------------------------------------------------------------------------------------------------------------------------------------------------------------------------------------------------------------------------------------------------------------------------------|-----------------------------------------------------------------------------------------------------------------------------------------------------------------------------------------------------------------------------------------------------------------------------------------------------------------------------------------------------------------------------------------------------------------------------------------------------------------------------------------------------------------------------------------------------------------------------------------------------------------------------------------------------------------|----------------------------------------------------------------------------------------------------------------------------------------------------------------------------------------------------------------------------------------------------------------------------------------------------------------------------------------------------------------------------------------------------------------------------------------------------------------------------------------------------------------------------------------------------------------------------------------------------------------------------------------------------------------------------------------------------------------------------------------------------------------------------------------------------------------------------|---------------------------------------------------------------------------------------------------------------------------------------------------------------------------------------------------------------------------------------------------------------------------------------------------------------------------------------------------------------------------------------------------------------------------------------------------------------------------------------------------------------------------------------------------------------------------------------------------------------------------------------------------------------------------------------------------------------------------------------------------------------------------------------------------------------------------------------------------------------------------------------------------------------------------------------------------------------------------------------|
| China (CNY/USD)       | 6.37                                                                                                                                                                                | -O.11                                                                                                                                                                                                                                                                                                                                                                                                           | 0.31                                                                                                                                                                                                                                                                                                                                                                                                                                                                                                                                                                                                                                                            | 6.36                                                                                                                                                                                                                                                                                                                                                                                                                                                                                                                                                                                                                                                                                                                                                                                                                       | 6.43                                                                                                                                                                                                                                                                                                                                                                                                                                                                                                                                                                                                                                                                                                                                                                                                                                                                                                                                                                                  |
| Hong Kong (HKD/USD)   | 7.75                                                                                                                                                                                | 0.01                                                                                                                                                                                                                                                                                                                                                                                                            | 0.06                                                                                                                                                                                                                                                                                                                                                                                                                                                                                                                                                                                                                                                            | 7.75                                                                                                                                                                                                                                                                                                                                                                                                                                                                                                                                                                                                                                                                                                                                                                                                                       | 7.75                                                                                                                                                                                                                                                                                                                                                                                                                                                                                                                                                                                                                                                                                                                                                                                                                                                                                                                                                                                  |
| Taiwan (TWD/USD)      | 30.0                                                                                                                                                                                | 0.09                                                                                                                                                                                                                                                                                                                                                                                                            | 0.76                                                                                                                                                                                                                                                                                                                                                                                                                                                                                                                                                                                                                                                            | 29.86                                                                                                                                                                                                                                                                                                                                                                                                                                                                                                                                                                                                                                                                                                                                                                                                                      | 29.56                                                                                                                                                                                                                                                                                                                                                                                                                                                                                                                                                                                                                                                                                                                                                                                                                                                                                                                                                                                 |
| Japan (JPY/USD)       | 78.15                                                                                                                                                                               | -0.04                                                                                                                                                                                                                                                                                                                                                                                                           | 0.01                                                                                                                                                                                                                                                                                                                                                                                                                                                                                                                                                                                                                                                            | 78.07                                                                                                                                                                                                                                                                                                                                                                                                                                                                                                                                                                                                                                                                                                                                                                                                                      | 77.72                                                                                                                                                                                                                                                                                                                                                                                                                                                                                                                                                                                                                                                                                                                                                                                                                                                                                                                                                                                 |
| Korea (KRW/USD)       | 1127                                                                                                                                                                                | 0.35                                                                                                                                                                                                                                                                                                                                                                                                            | 2.16                                                                                                                                                                                                                                                                                                                                                                                                                                                                                                                                                                                                                                                            | 1133                                                                                                                                                                                                                                                                                                                                                                                                                                                                                                                                                                                                                                                                                                                                                                                                                       | 1143                                                                                                                                                                                                                                                                                                                                                                                                                                                                                                                                                                                                                                                                                                                                                                                                                                                                                                                                                                                  |
| India (INR/USD)       | 55.5                                                                                                                                                                                | 0.25                                                                                                                                                                                                                                                                                                                                                                                                            | 1.16                                                                                                                                                                                                                                                                                                                                                                                                                                                                                                                                                                                                                                                            | 56.57                                                                                                                                                                                                                                                                                                                                                                                                                                                                                                                                                                                                                                                                                                                                                                                                                      | 58.77                                                                                                                                                                                                                                                                                                                                                                                                                                                                                                                                                                                                                                                                                                                                                                                                                                                                                                                                                                                 |
| Australia (USD/AUD)   | 1.05                                                                                                                                                                                | 0.26                                                                                                                                                                                                                                                                                                                                                                                                            | 2.16                                                                                                                                                                                                                                                                                                                                                                                                                                                                                                                                                                                                                                                            | 0.96                                                                                                                                                                                                                                                                                                                                                                                                                                                                                                                                                                                                                                                                                                                                                                                                                       | 0.98                                                                                                                                                                                                                                                                                                                                                                                                                                                                                                                                                                                                                                                                                                                                                                                                                                                                                                                                                                                  |
| Singapore (SGD/USD)   | 1.24                                                                                                                                                                                | 0.02                                                                                                                                                                                                                                                                                                                                                                                                            | 0.88                                                                                                                                                                                                                                                                                                                                                                                                                                                                                                                                                                                                                                                            | 1.24                                                                                                                                                                                                                                                                                                                                                                                                                                                                                                                                                                                                                                                                                                                                                                                                                       | 1.24                                                                                                                                                                                                                                                                                                                                                                                                                                                                                                                                                                                                                                                                                                                                                                                                                                                                                                                                                                                  |
| Indonesia (IDR/USD)   | 9469                                                                                                                                                                                | -0.02                                                                                                                                                                                                                                                                                                                                                                                                           | 0.41                                                                                                                                                                                                                                                                                                                                                                                                                                                                                                                                                                                                                                                            | 9541                                                                                                                                                                                                                                                                                                                                                                                                                                                                                                                                                                                                                                                                                                                                                                                                                       | 9900                                                                                                                                                                                                                                                                                                                                                                                                                                                                                                                                                                                                                                                                                                                                                                                                                                                                                                                                                                                  |
| Thailand (THB/USD)    | 31.5                                                                                                                                                                                | 0.16                                                                                                                                                                                                                                                                                                                                                                                                            | 0.44                                                                                                                                                                                                                                                                                                                                                                                                                                                                                                                                                                                                                                                            | 31.64                                                                                                                                                                                                                                                                                                                                                                                                                                                                                                                                                                                                                                                                                                                                                                                                                      | 32.06                                                                                                                                                                                                                                                                                                                                                                                                                                                                                                                                                                                                                                                                                                                                                                                                                                                                                                                                                                                 |
| Malaysia (MYR/USD)    | 3.11                                                                                                                                                                                | 0.52                                                                                                                                                                                                                                                                                                                                                                                                            | 1.96                                                                                                                                                                                                                                                                                                                                                                                                                                                                                                                                                                                                                                                            | 3.13                                                                                                                                                                                                                                                                                                                                                                                                                                                                                                                                                                                                                                                                                                                                                                                                                       | 3.16                                                                                                                                                                                                                                                                                                                                                                                                                                                                                                                                                                                                                                                                                                                                                                                                                                                                                                                                                                                  |
| Philippines (PHP/USD) | 418                                                                                                                                                                                 | -0.01                                                                                                                                                                                                                                                                                                                                                                                                           | 0.90                                                                                                                                                                                                                                                                                                                                                                                                                                                                                                                                                                                                                                                            | 41.82                                                                                                                                                                                                                                                                                                                                                                                                                                                                                                                                                                                                                                                                                                                                                                                                                      | 42.09                                                                                                                                                                                                                                                                                                                                                                                                                                                                                                                                                                                                                                                                                                                                                                                                                                                                                                                                                                                 |
|                       | China (CNY/USD) Hong Kong (HKD/USD) Taiwan (TWD/USD) Japan (JPY/USD) Korea (KRW/USD) India (INR/USD) Australia (USD/AUD) Singapore (SGD/USD) Indonesia (IDR/USD) Thailand (THB/USD) | China (CNY/USD)       6.37         Hong Kong (HKD/USD)       7.75         Taiwan (TWD/USD)       30.0         Japan (JPY/USD)       78.15         Korea (KRW/USD)       1127         India (INR/USD)       55.5         Australia (USD/AUD)       1.05         Singapore (SGD/USD)       1.24         Indonesia (IDR/USD)       9469         Thailand (THB/USD)       315         Malaysia (MYR/USD)       3.11 | CURRENCY         Spot         over a day           China (CNY/USD)         6.37         -0.11           Hong Kong (HKD/USD)         7.75         0.01           Taiwan (TWD/USD)         30.0         0.09           Japan (JPY/USD)         78.15         -0.04           Korea (KRW/USD)         1127         0.35           India (INR/USD)         55.5         0.25           Australia (USD/AUD)         1.05         0.26           Singapore (SGD/USD)         1.24         0.02           Indonesia (IDR/USD)         9469         -0.02           Thailand (THB/USD)         31.5         0.16           Malaysia (MYR/USD)         3.11         0.52 | CURRENCY         Spot         over a day over a week           China (CNY/USD)         6.37         -0.11         0.31           Hong Kong (HKD/USD)         7.75         0.01         0.06           Taiwan (TWD/USD)         30.0         0.09         0.76           Japan (JPY/USD)         78.15         -0.04         0.01           Korea (KRW/USD)         1127         0.35         2.16           India (INR/USD)         55.5         0.25         1.16           Australia (USD/AUD)         1.05         0.26         2.16           Singapore (SGD/USD)         1.24         0.02         0.88           Indonesia (IDR/USD)         9469         -0.02         0.41           Thailand (THB/USD)         31.5         0.16         0.44           Malaysia (MYR/USD)         3.11         0.52         1.96 | CURRENCY         Spot         over a day over a week 3-month           China (CNY/USD)         6.37         -0.11         0.31         6.36           Hong Kong (HKD/USD)         7.75         0.01         0.06         7.75           Taiwan (TWD/USD)         30.0         0.09         0.76         29.86           Japan (JPY/USD)         78.15         -0.04         0.01         78.07           Korea (KRW/USD)         1127         0.35         2.16         1133           India (INR/USD)         55.5         0.25         1.16         56.57           Australia (USD/AUD)         1.05         0.26         2.16         0.96           Singapore (SGD/USD)         1.24         0.02         0.88         1.24           Indonesia (IDR/USD)         9469         -0.02         0.41         9541           Thailand (THB/USD)         31.5         0.16         0.44         31.64           Malaysia (MYR/USD)         3.11         0.52         1.96         3.13 |