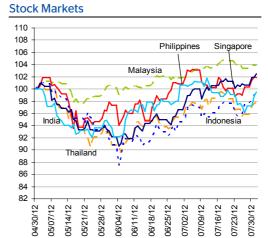

# Markets Data

|               | INDEX                      | Last price | % change over a day | % change<br>over a week | Year to date   | % change<br>over 1 Y |
|---------------|----------------------------|------------|---------------------|-------------------------|----------------|----------------------|
|               | China - Shanghai Comp.     | 2123.4     | 0.9                 | -0.6                    | -3.5           | -21.5                |
| STOCK MARKETS | Hong Kong - Hang Seng      | 19820.4    | 0.1                 | 5.0                     | 7.5            | -12.5                |
|               | Taiwan - Weighted          | 7268.0     | 0.0                 | 4.1                     | 2.8            | -16.5                |
|               | Japan - Nikkei 225         | 8641.9     | -0.6                | 3.3                     | 2.2            | -13.3                |
|               | Korea - Kospi              | 1879.9     | -0.1                | 6.3                     | 3.0            | -13.5                |
|               | India - Sensex 30          | 17257.4    | 0.1                 | 2.4                     | 11.7           | -5.8                 |
|               | Australia - SPX/ASX 200    | 4262.8     | -0.1                | 3.4                     | 5.1            | -5.2                 |
|               | Singapore - Strait Times   | 3051.1     | 0.5                 | 2.0                     | 15.3           | -5.1                 |
|               | Indonesia - Jakarta Comp   | 4130.5     | -0.3                | 3.2                     | 8.1            | -1.5                 |
|               | Thailand - SET             | 1201.1     | 0.2                 | 1.1                     | 17.1           | 5.0                  |
|               | Malaysia - KLCI            | 1632.5     | 0.1                 | -0.2                    | 6.6            | 4.8                  |
|               | Philippines - Manila Comp. | 5298.7     | -0.2                | 2.7                     | 21.2           | 16.4                 |
|               |                            |            |                     | Lact undato, too        | 13V 17 / E U a | na Kona timo         |