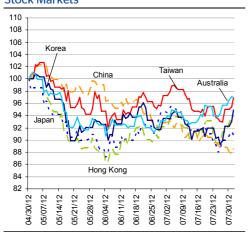

# Markets Data

|               | INDEX                      | Last price | % change over a day | % change<br>over a week | Year to date   | % change<br>over 1 Y |
|---------------|----------------------------|------------|---------------------|-------------------------|----------------|----------------------|
|               | China - Shanghai Comp.     | 2123.4     | 0.9                 | -0.6                    | -3.5           | -21.5                |
| STOCK MARKETS | Hong Kong - Hang Seng      | 19820.4    | 0.1                 | 5.0                     | 7.5            | -12.5                |
|               | Taiwan - Weighted          | 7268.0     | 0.0                 | 4.1                     | 2.8            | -16.5                |
|               | Japan - Nikkei 225         | 8641.9     | -0.6                | 3.3                     | 2.2            | -13.3                |
|               | Korea - Kospi              | 1879.9     | -0.1                | 6.3                     | 3.0            | -13.5                |
|               | India - Sensex 30          | 17257.4    | 0.1                 | 2.4                     | 11.7           | -5.8                 |
|               | Australia - SPX/ASX 200    | 4262.8     | -0.1                | 3.4                     | 5.1            | -5.2                 |
|               | Singapore - Strait Times   | 3051.1     | 0.5                 | 2.0                     | 15.3           | -5.1                 |
|               | Indonesia - Jakarta Comp   | 4130.5     | -0.3                | 3.2                     | 8.1            | -1.5                 |
|               | Thailand - SET             | 1201.1     | 0.2                 | 1.1                     | 17.1           | 5.0                  |
|               | Malaysia - KLCI            | 1632.5     | 0.1                 | -0.2                    | 6.6            | 4.8                  |
|               | Philippines - Manila Comp. | 5298.7     | -0.2                | 2.7                     | 21.2           | 16.4                 |
|               |                            |            |                     | Lact undato, too        | 13V 17 / E U a | na Kona timo         |