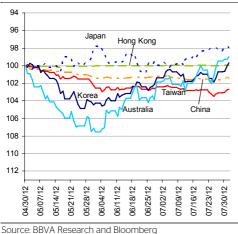

Last update: today, 17.45 Hong Kong time

| CURRENCY              | Spot                                                                                                                                                                                | % change<br>over a day                                                                                                                                                                                                                                                                                                                                                                                          |                                                                                                                                                                                                                                                                                                                                                                                                                                                                                                                                                                                                                                                                 |                                                                                                                                                                                                                                                                                                                                                                                                                                                                                                                                                                                                                                                                                                                                                                                                                            |                                                                                                                                                                                                                                                                                                                                                                                                                                                                                                                                                                                                                                                                                                                                                                                                                                                                                                                                                                                       |
|-----------------------|-------------------------------------------------------------------------------------------------------------------------------------------------------------------------------------|-----------------------------------------------------------------------------------------------------------------------------------------------------------------------------------------------------------------------------------------------------------------------------------------------------------------------------------------------------------------------------------------------------------------|-----------------------------------------------------------------------------------------------------------------------------------------------------------------------------------------------------------------------------------------------------------------------------------------------------------------------------------------------------------------------------------------------------------------------------------------------------------------------------------------------------------------------------------------------------------------------------------------------------------------------------------------------------------------|----------------------------------------------------------------------------------------------------------------------------------------------------------------------------------------------------------------------------------------------------------------------------------------------------------------------------------------------------------------------------------------------------------------------------------------------------------------------------------------------------------------------------------------------------------------------------------------------------------------------------------------------------------------------------------------------------------------------------------------------------------------------------------------------------------------------------|---------------------------------------------------------------------------------------------------------------------------------------------------------------------------------------------------------------------------------------------------------------------------------------------------------------------------------------------------------------------------------------------------------------------------------------------------------------------------------------------------------------------------------------------------------------------------------------------------------------------------------------------------------------------------------------------------------------------------------------------------------------------------------------------------------------------------------------------------------------------------------------------------------------------------------------------------------------------------------------|
| China (CNY/USD)       | 6.37                                                                                                                                                                                | -O.11                                                                                                                                                                                                                                                                                                                                                                                                           | 0.31                                                                                                                                                                                                                                                                                                                                                                                                                                                                                                                                                                                                                                                            | 6.36                                                                                                                                                                                                                                                                                                                                                                                                                                                                                                                                                                                                                                                                                                                                                                                                                       | 6.43                                                                                                                                                                                                                                                                                                                                                                                                                                                                                                                                                                                                                                                                                                                                                                                                                                                                                                                                                                                  |
| Hong Kong (HKD/USD)   | 7.75                                                                                                                                                                                | 0.01                                                                                                                                                                                                                                                                                                                                                                                                            | 0.06                                                                                                                                                                                                                                                                                                                                                                                                                                                                                                                                                                                                                                                            | 7.75                                                                                                                                                                                                                                                                                                                                                                                                                                                                                                                                                                                                                                                                                                                                                                                                                       | 7.75                                                                                                                                                                                                                                                                                                                                                                                                                                                                                                                                                                                                                                                                                                                                                                                                                                                                                                                                                                                  |
| Taiwan (TWD/USD)      | 30.0                                                                                                                                                                                | 0.09                                                                                                                                                                                                                                                                                                                                                                                                            | 0.76                                                                                                                                                                                                                                                                                                                                                                                                                                                                                                                                                                                                                                                            | 29.86                                                                                                                                                                                                                                                                                                                                                                                                                                                                                                                                                                                                                                                                                                                                                                                                                      | 29.56                                                                                                                                                                                                                                                                                                                                                                                                                                                                                                                                                                                                                                                                                                                                                                                                                                                                                                                                                                                 |
| Japan (JPY/USD)       | 78.15                                                                                                                                                                               | -0.04                                                                                                                                                                                                                                                                                                                                                                                                           | 0.01                                                                                                                                                                                                                                                                                                                                                                                                                                                                                                                                                                                                                                                            | 78.07                                                                                                                                                                                                                                                                                                                                                                                                                                                                                                                                                                                                                                                                                                                                                                                                                      | 77.72                                                                                                                                                                                                                                                                                                                                                                                                                                                                                                                                                                                                                                                                                                                                                                                                                                                                                                                                                                                 |
| Korea (KRW/USD)       | 1127                                                                                                                                                                                | 0.35                                                                                                                                                                                                                                                                                                                                                                                                            | 2.16                                                                                                                                                                                                                                                                                                                                                                                                                                                                                                                                                                                                                                                            | 1133                                                                                                                                                                                                                                                                                                                                                                                                                                                                                                                                                                                                                                                                                                                                                                                                                       | 1143                                                                                                                                                                                                                                                                                                                                                                                                                                                                                                                                                                                                                                                                                                                                                                                                                                                                                                                                                                                  |
| India (INR/USD)       | 55.5                                                                                                                                                                                | 0.25                                                                                                                                                                                                                                                                                                                                                                                                            | 1.16                                                                                                                                                                                                                                                                                                                                                                                                                                                                                                                                                                                                                                                            | 56.57                                                                                                                                                                                                                                                                                                                                                                                                                                                                                                                                                                                                                                                                                                                                                                                                                      | 58.77                                                                                                                                                                                                                                                                                                                                                                                                                                                                                                                                                                                                                                                                                                                                                                                                                                                                                                                                                                                 |
| Australia (USD/AUD)   | 1.05                                                                                                                                                                                | 0.26                                                                                                                                                                                                                                                                                                                                                                                                            | 2.16                                                                                                                                                                                                                                                                                                                                                                                                                                                                                                                                                                                                                                                            | 0.96                                                                                                                                                                                                                                                                                                                                                                                                                                                                                                                                                                                                                                                                                                                                                                                                                       | 0.98                                                                                                                                                                                                                                                                                                                                                                                                                                                                                                                                                                                                                                                                                                                                                                                                                                                                                                                                                                                  |
| Singapore (SGD/USD)   | 1.24                                                                                                                                                                                | 0.02                                                                                                                                                                                                                                                                                                                                                                                                            | 0.88                                                                                                                                                                                                                                                                                                                                                                                                                                                                                                                                                                                                                                                            | 1.24                                                                                                                                                                                                                                                                                                                                                                                                                                                                                                                                                                                                                                                                                                                                                                                                                       | 1.24                                                                                                                                                                                                                                                                                                                                                                                                                                                                                                                                                                                                                                                                                                                                                                                                                                                                                                                                                                                  |
| Indonesia (IDR/USD)   | 9469                                                                                                                                                                                | -0.02                                                                                                                                                                                                                                                                                                                                                                                                           | 0.41                                                                                                                                                                                                                                                                                                                                                                                                                                                                                                                                                                                                                                                            | 9541                                                                                                                                                                                                                                                                                                                                                                                                                                                                                                                                                                                                                                                                                                                                                                                                                       | 9900                                                                                                                                                                                                                                                                                                                                                                                                                                                                                                                                                                                                                                                                                                                                                                                                                                                                                                                                                                                  |
| Thailand (THB/USD)    | 31.5                                                                                                                                                                                | 0.16                                                                                                                                                                                                                                                                                                                                                                                                            | 0.44                                                                                                                                                                                                                                                                                                                                                                                                                                                                                                                                                                                                                                                            | 31.64                                                                                                                                                                                                                                                                                                                                                                                                                                                                                                                                                                                                                                                                                                                                                                                                                      | 32.06                                                                                                                                                                                                                                                                                                                                                                                                                                                                                                                                                                                                                                                                                                                                                                                                                                                                                                                                                                                 |
| Malaysia (MYR/USD)    | 3.11                                                                                                                                                                                | 0.52                                                                                                                                                                                                                                                                                                                                                                                                            | 1.96                                                                                                                                                                                                                                                                                                                                                                                                                                                                                                                                                                                                                                                            | 3.13                                                                                                                                                                                                                                                                                                                                                                                                                                                                                                                                                                                                                                                                                                                                                                                                                       | 3.16                                                                                                                                                                                                                                                                                                                                                                                                                                                                                                                                                                                                                                                                                                                                                                                                                                                                                                                                                                                  |
| Philippines (PHP/USD) | 418                                                                                                                                                                                 | -0.01                                                                                                                                                                                                                                                                                                                                                                                                           | 0.90                                                                                                                                                                                                                                                                                                                                                                                                                                                                                                                                                                                                                                                            | 41.82                                                                                                                                                                                                                                                                                                                                                                                                                                                                                                                                                                                                                                                                                                                                                                                                                      | 42.09                                                                                                                                                                                                                                                                                                                                                                                                                                                                                                                                                                                                                                                                                                                                                                                                                                                                                                                                                                                 |
|                       | China (CNY/USD) Hong Kong (HKD/USD) Taiwan (TWD/USD) Japan (JPY/USD) Korea (KRW/USD) India (INR/USD) Australia (USD/AUD) Singapore (SGD/USD) Indonesia (IDR/USD) Thailand (THB/USD) | China (CNY/USD)       6.37         Hong Kong (HKD/USD)       7.75         Taiwan (TWD/USD)       30.0         Japan (JPY/USD)       78.15         Korea (KRW/USD)       1127         India (INR/USD)       55.5         Australia (USD/AUD)       1.05         Singapore (SGD/USD)       1.24         Indonesia (IDR/USD)       9469         Thailand (THB/USD)       315         Malaysia (MYR/USD)       3.11 | CURRENCY         Spot         over a day           China (CNY/USD)         6.37         -0.11           Hong Kong (HKD/USD)         7.75         0.01           Taiwan (TWD/USD)         30.0         0.09           Japan (JPY/USD)         78.15         -0.04           Korea (KRW/USD)         1127         0.35           India (INR/USD)         55.5         0.25           Australia (USD/AUD)         1.05         0.26           Singapore (SGD/USD)         1.24         0.02           Indonesia (IDR/USD)         9469         -0.02           Thailand (THB/USD)         31.5         0.16           Malaysia (MYR/USD)         3.11         0.52 | CURRENCY         Spot         over a day over a week           China (CNY/USD)         6.37         -0.11         0.31           Hong Kong (HKD/USD)         7.75         0.01         0.06           Taiwan (TWD/USD)         30.0         0.09         0.76           Japan (JPY/USD)         78.15         -0.04         0.01           Korea (KRW/USD)         1127         0.35         2.16           India (INR/USD)         55.5         0.25         1.16           Australia (USD/AUD)         1.05         0.26         2.16           Singapore (SGD/USD)         1.24         0.02         0.88           Indonesia (IDR/USD)         9469         -0.02         0.41           Thailand (THB/USD)         31.5         0.16         0.44           Malaysia (MYR/USD)         3.11         0.52         1.96 | CURRENCY         Spot         over a day over a week 3-month           China (CNY/USD)         6.37         -0.11         0.31         6.36           Hong Kong (HKD/USD)         7.75         0.01         0.06         7.75           Taiwan (TWD/USD)         30.0         0.09         0.76         29.86           Japan (JPY/USD)         78.15         -0.04         0.01         78.07           Korea (KRW/USD)         1127         0.35         2.16         1133           India (INR/USD)         55.5         0.25         1.16         56.57           Australia (USD/AUD)         1.05         0.26         2.16         0.96           Singapore (SGD/USD)         1.24         0.02         0.88         1.24           Indonesia (IDR/USD)         9469         -0.02         0.41         9541           Thailand (THB/USD)         31.5         0.16         0.44         31.64           Malaysia (MYR/USD)         3.11         0.52         1.96         3.13 |