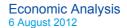

# Daily Flash

Asia

The week opened with strong gains in Asian stock markets - led by the Kospi and Nikkei, both up 2.0% - following Friday's strong rally in Europe and the US. Most Asian currencies also saw gains against the US dollar of between 0.1%-0.5%. More positive news flow came from within the region, with Indonesia's second quarter GDP outturn beating expectations (see below). Looking ahead, the Reserve Bank of Australia's policy meeting tomorrow will kick off a heavy week of monetary meetings, with three more scheduled for Thursday – Japan, Korea and Indonesia. For Australia, Korea and Indonesia we expect no change in monetary policy, though Japan may expand their asset purchase program in light of recent deflation as well as the strength of the yen.

### Indonesia posts str