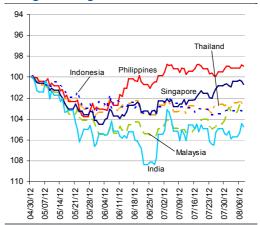

Last update: today, 17.45 Hong Kong time

| CURRENCY              | Spot                                                                                                                                                                                                   | % change<br>over a day                                                                                                                                                                                                                                                                                                                                                                                           |                                                                                                                                                                                                                                                                                                                                                                                                                                                                                                                                                                                                                                                                      |                                                                                                                                                                                                                                                                                                                                                                                                                                                                                                                                                                                                                                                                                                                                                                                                                                     |                                                                                                                                                                                                                                                                                                                                                                                                                                                                                                                                                                                                                                                                                                                                                                                                                                                                                                                                                                                                |
|-----------------------|--------------------------------------------------------------------------------------------------------------------------------------------------------------------------------------------------------|------------------------------------------------------------------------------------------------------------------------------------------------------------------------------------------------------------------------------------------------------------------------------------------------------------------------------------------------------------------------------------------------------------------|----------------------------------------------------------------------------------------------------------------------------------------------------------------------------------------------------------------------------------------------------------------------------------------------------------------------------------------------------------------------------------------------------------------------------------------------------------------------------------------------------------------------------------------------------------------------------------------------------------------------------------------------------------------------|-------------------------------------------------------------------------------------------------------------------------------------------------------------------------------------------------------------------------------------------------------------------------------------------------------------------------------------------------------------------------------------------------------------------------------------------------------------------------------------------------------------------------------------------------------------------------------------------------------------------------------------------------------------------------------------------------------------------------------------------------------------------------------------------------------------------------------------|------------------------------------------------------------------------------------------------------------------------------------------------------------------------------------------------------------------------------------------------------------------------------------------------------------------------------------------------------------------------------------------------------------------------------------------------------------------------------------------------------------------------------------------------------------------------------------------------------------------------------------------------------------------------------------------------------------------------------------------------------------------------------------------------------------------------------------------------------------------------------------------------------------------------------------------------------------------------------------------------|
| China (CNY/USD)       | 6.36                                                                                                                                                                                                   | 0.08                                                                                                                                                                                                                                                                                                                                                                                                             | 0.12                                                                                                                                                                                                                                                                                                                                                                                                                                                                                                                                                                                                                                                                 | 6.36                                                                                                                                                                                                                                                                                                                                                                                                                                                                                                                                                                                                                                                                                                                                                                                                                                | 6.43                                                                                                                                                                                                                                                                                                                                                                                                                                                                                                                                                                                                                                                                                                                                                                                                                                                                                                                                                                                           |
| Hong Kong (HKD/USD)   | 7.76                                                                                                                                                                                                   | -0.01                                                                                                                                                                                                                                                                                                                                                                                                            | -0.01                                                                                                                                                                                                                                                                                                                                                                                                                                                                                                                                                                                                                                                                | 7.75                                                                                                                                                                                                                                                                                                                                                                                                                                                                                                                                                                                                                                                                                                                                                                                                                                | 7.75                                                                                                                                                                                                                                                                                                                                                                                                                                                                                                                                                                                                                                                                                                                                                                                                                                                                                                                                                                                           |
| Taiwan (TWD/USD)      | 30.0                                                                                                                                                                                                   | -0.10                                                                                                                                                                                                                                                                                                                                                                                                            | -0.04                                                                                                                                                                                                                                                                                                                                                                                                                                                                                                                                                                                                                                                                | 29.90                                                                                                                                                                                                                                                                                                                                                                                                                                                                                                                                                                                                                                                                                                                                                                                                                               | 29.59                                                                                                                                                                                                                                                                                                                                                                                                                                                                                                                                                                                                                                                                                                                                                                                                                                                                                                                                                                                          |
| Japan (JPY/USD)       | 78.26                                                                                                                                                                                                  | 0.45                                                                                                                                                                                                                                                                                                                                                                                                             | 0.23                                                                                                                                                                                                                                                                                                                                                                                                                                                                                                                                                                                                                                                                 | 78.18                                                                                                                                                                                                                                                                                                                                                                                                                                                                                                                                                                                                                                                                                                                                                                                                                               | 77.83                                                                                                                                                                                                                                                                                                                                                                                                                                                                                                                                                                                                                                                                                                                                                                                                                                                                                                                                                                                          |
| Korea (KRW/USD)       | 1128                                                                                                                                                                                                   | 0.04                                                                                                                                                                                                                                                                                                                                                                                                             | -0.15                                                                                                                                                                                                                                                                                                                                                                                                                                                                                                                                                                                                                                                                | 1135                                                                                                                                                                                                                                                                                                                                                                                                                                                                                                                                                                                                                                                                                                                                                                                                                                | 1145                                                                                                                                                                                                                                                                                                                                                                                                                                                                                                                                                                                                                                                                                                                                                                                                                                                                                                                                                                                           |
| India (INR/USD)       | 55.2                                                                                                                                                                                                   | -0.32                                                                                                                                                                                                                                                                                                                                                                                                            | 0.41                                                                                                                                                                                                                                                                                                                                                                                                                                                                                                                                                                                                                                                                 | 56.18                                                                                                                                                                                                                                                                                                                                                                                                                                                                                                                                                                                                                                                                                                                                                                                                                               | 58.61                                                                                                                                                                                                                                                                                                                                                                                                                                                                                                                                                                                                                                                                                                                                                                                                                                                                                                                                                                                          |
| Australia (USD/AUD)   | 1.05                                                                                                                                                                                                   | -0.05                                                                                                                                                                                                                                                                                                                                                                                                            | 0.84                                                                                                                                                                                                                                                                                                                                                                                                                                                                                                                                                                                                                                                                 | 0.96                                                                                                                                                                                                                                                                                                                                                                                                                                                                                                                                                                                                                                                                                                                                                                                                                                | 0.98                                                                                                                                                                                                                                                                                                                                                                                                                                                                                                                                                                                                                                                                                                                                                                                                                                                                                                                                                                                           |
| Singapore (SGD/USD)   | 1.25                                                                                                                                                                                                   | -0.27                                                                                                                                                                                                                                                                                                                                                                                                            | 0.16                                                                                                                                                                                                                                                                                                                                                                                                                                                                                                                                                                                                                                                                 | 1.25                                                                                                                                                                                                                                                                                                                                                                                                                                                                                                                                                                                                                                                                                                                                                                                                                                | 1.24                                                                                                                                                                                                                                                                                                                                                                                                                                                                                                                                                                                                                                                                                                                                                                                                                                                                                                                                                                                           |
| Indonesia (IDR/USD)   | 9479                                                                                                                                                                                                   | -0.07                                                                                                                                                                                                                                                                                                                                                                                                            | -O.11                                                                                                                                                                                                                                                                                                                                                                                                                                                                                                                                                                                                                                                                | 9563                                                                                                                                                                                                                                                                                                                                                                                                                                                                                                                                                                                                                                                                                                                                                                                                                                | 9919                                                                                                                                                                                                                                                                                                                                                                                                                                                                                                                                                                                                                                                                                                                                                                                                                                                                                                                                                                                           |
| Thailand (THB/USD)    | 31.5                                                                                                                                                                                                   | -0.06                                                                                                                                                                                                                                                                                                                                                                                                            | 0.19                                                                                                                                                                                                                                                                                                                                                                                                                                                                                                                                                                                                                                                                 | 31.68                                                                                                                                                                                                                                                                                                                                                                                                                                                                                                                                                                                                                                                                                                                                                                                                                               | 32.09                                                                                                                                                                                                                                                                                                                                                                                                                                                                                                                                                                                                                                                                                                                                                                                                                                                                                                                                                                                          |
| Malaysia (MYR/USD)    | 3.10                                                                                                                                                                                                   | -0.02                                                                                                                                                                                                                                                                                                                                                                                                            | 0.38                                                                                                                                                                                                                                                                                                                                                                                                                                                                                                                                                                                                                                                                 | 3.12                                                                                                                                                                                                                                                                                                                                                                                                                                                                                                                                                                                                                                                                                                                                                                                                                                | 3.15                                                                                                                                                                                                                                                                                                                                                                                                                                                                                                                                                                                                                                                                                                                                                                                                                                                                                                                                                                                           |
| Philippines (PHP/USD) | 41.7                                                                                                                                                                                                   | -0.12                                                                                                                                                                                                                                                                                                                                                                                                            | 0.05                                                                                                                                                                                                                                                                                                                                                                                                                                                                                                                                                                                                                                                                 | 41.84                                                                                                                                                                                                                                                                                                                                                                                                                                                                                                                                                                                                                                                                                                                                                                                                                               | 42.09                                                                                                                                                                                                                                                                                                                                                                                                                                                                                                                                                                                                                                                                                                                                                                                                                                                                                                                                                                                          |
|                       | China (CNY/USD) Hong Kong (HKD/USD) Taiwan (TWD/USD) Japan (JPY/USD) Korea (KRW/USD) India (INR/USD) Australia (USD/AUD) Singapore (SGD/USD) Indonesia (IDR/USD) Thailand (THB/USD) Malaysia (MYR/USD) | China (CNY/USD)       6.36         Hong Kong (HKD/USD)       7.76         Taiwan (TWD/USD)       30.0         Japan (JPY/USD)       78.26         Korea (KRW/USD)       1128         India (INR/USD)       55.2         Australia (USD/AUD)       1.05         Singapore (SGD/USD)       1.25         Indonesia (IDR/USD)       9479         Thailand (THB/USD)       31.5         Malaysia (MYR/USD)       3.10 | CURRENCY         Spot         over a day           China (CNY/USD)         6.36         0.08           Hong Kong (HKD/USD)         7.76         -0.01           Taiwan (TWD/USD)         30.0         -0.10           Japan (JPY/USD)         78.26         0.45           Korea (KRW/USD)         1128         0.04           India (INR/USD)         55.2         -0.32           Australia (USD/AUD)         1.05         -0.05           Singapore (SGD/USD)         1.25         -0.27           Indonesia (IDR/USD)         9479         -0.07           Thailand (THB/USD)         31.5         -0.06           Malaysia (MYR/USD)         3.10         -0.02 | CURRENCY         Spot         over a day over a week           China (CNY/USD)         6.36         0.08         0.12           Hong Kong (HKD/USD)         7.76         -0.01         -0.01           Taiwan (TWD/USD)         30.0         -0.10         -0.04           Japan (JPY/USD)         78.26         0.45         0.23           Korea (KRW/USD)         1128         0.04         -0.15           India (INR/USD)         55.2         -0.32         0.41           Australia (USD/AUD)         1.05         -0.05         0.84           Singapore (SGD/USD)         1.25         -0.27         0.16           Indonesia (IDR/USD)         9479         -0.07         -0.11           Thailand (THB/USD)         31.5         -0.06         0.19           Malaysia (MYR/USD)         3.10         -0.02         0.38 | CURRENCY         Spot         over a day over a week 3-month           China (CNY/USD)         6.36         0.08         0.12         6.36           Hong Kong (HKD/USD)         7.76         -0.01         -0.01         7.75           Taiwan (TWD/USD)         30.0         -0.10         -0.04         29.90           Japan (JPY/USD)         78.26         0.45         0.23         78.18           Korea (KRW/USD)         1128         0.04         -0.15         1135           India (INR/USD)         55.2         -0.32         0.41         56.18           Australia (USD/AUD)         1.05         -0.05         0.84         0.96           Singapore (SGD/USD)         1.25         -0.27         0.16         1.25           Indonesia (IDR/USD)         9479         -0.07         -0.11         9563           Thailand (THB/USD)         31.5         -0.06         0.19         31.68           Malaysia (MYR/USD)         3.10         -0.02         0.38         3.12 |