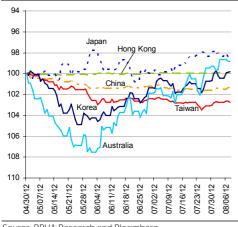

Last update: today, 17.45 Hong Kong time

| CURRENCY              | Spot                                                                                                                                                                                                   | % change<br>over a day                                                                                                                                                                                                                                                                                                                                                                                           |                                                                                                                                                                                                                                                                                                                                                                                                                                                                                                                                                                                                                                                                      |                                                                                                                                                                                                                                                                                                                                                                                                                                                                                                                                                                                                                                                                                                                                                                                                                                     |                                                                                                                                                                                                                                                                                                                                                                                                                                                                                                                                                                                                                                                                                                                                                                                                                                                                                                                                                                                                |
|-----------------------|--------------------------------------------------------------------------------------------------------------------------------------------------------------------------------------------------------|------------------------------------------------------------------------------------------------------------------------------------------------------------------------------------------------------------------------------------------------------------------------------------------------------------------------------------------------------------------------------------------------------------------|----------------------------------------------------------------------------------------------------------------------------------------------------------------------------------------------------------------------------------------------------------------------------------------------------------------------------------------------------------------------------------------------------------------------------------------------------------------------------------------------------------------------------------------------------------------------------------------------------------------------------------------------------------------------|-------------------------------------------------------------------------------------------------------------------------------------------------------------------------------------------------------------------------------------------------------------------------------------------------------------------------------------------------------------------------------------------------------------------------------------------------------------------------------------------------------------------------------------------------------------------------------------------------------------------------------------------------------------------------------------------------------------------------------------------------------------------------------------------------------------------------------------|------------------------------------------------------------------------------------------------------------------------------------------------------------------------------------------------------------------------------------------------------------------------------------------------------------------------------------------------------------------------------------------------------------------------------------------------------------------------------------------------------------------------------------------------------------------------------------------------------------------------------------------------------------------------------------------------------------------------------------------------------------------------------------------------------------------------------------------------------------------------------------------------------------------------------------------------------------------------------------------------|
| China (CNY/USD)       | 6.36                                                                                                                                                                                                   | 0.08                                                                                                                                                                                                                                                                                                                                                                                                             | 0.12                                                                                                                                                                                                                                                                                                                                                                                                                                                                                                                                                                                                                                                                 | 6.36                                                                                                                                                                                                                                                                                                                                                                                                                                                                                                                                                                                                                                                                                                                                                                                                                                | 6.43                                                                                                                                                                                                                                                                                                                                                                                                                                                                                                                                                                                                                                                                                                                                                                                                                                                                                                                                                                                           |
| Hong Kong (HKD/USD)   | 7.76                                                                                                                                                                                                   | -0.01                                                                                                                                                                                                                                                                                                                                                                                                            | -0.01                                                                                                                                                                                                                                                                                                                                                                                                                                                                                                                                                                                                                                                                | 7.75                                                                                                                                                                                                                                                                                                                                                                                                                                                                                                                                                                                                                                                                                                                                                                                                                                | 7.75                                                                                                                                                                                                                                                                                                                                                                                                                                                                                                                                                                                                                                                                                                                                                                                                                                                                                                                                                                                           |
| Taiwan (TWD/USD)      | 30.0                                                                                                                                                                                                   | -0.10                                                                                                                                                                                                                                                                                                                                                                                                            | -0.04                                                                                                                                                                                                                                                                                                                                                                                                                                                                                                                                                                                                                                                                | 29.90                                                                                                                                                                                                                                                                                                                                                                                                                                                                                                                                                                                                                                                                                                                                                                                                                               | 29.59                                                                                                                                                                                                                                                                                                                                                                                                                                                                                                                                                                                                                                                                                                                                                                                                                                                                                                                                                                                          |
| Japan (JPY/USD)       | 78.26                                                                                                                                                                                                  | 0.45                                                                                                                                                                                                                                                                                                                                                                                                             | 0.23                                                                                                                                                                                                                                                                                                                                                                                                                                                                                                                                                                                                                                                                 | 78.18                                                                                                                                                                                                                                                                                                                                                                                                                                                                                                                                                                                                                                                                                                                                                                                                                               | 77.83                                                                                                                                                                                                                                                                                                                                                                                                                                                                                                                                                                                                                                                                                                                                                                                                                                                                                                                                                                                          |
| Korea (KRW/USD)       | 1128                                                                                                                                                                                                   | 0.04                                                                                                                                                                                                                                                                                                                                                                                                             | -0.15                                                                                                                                                                                                                                                                                                                                                                                                                                                                                                                                                                                                                                                                | 1135                                                                                                                                                                                                                                                                                                                                                                                                                                                                                                                                                                                                                                                                                                                                                                                                                                | 1145                                                                                                                                                                                                                                                                                                                                                                                                                                                                                                                                                                                                                                                                                                                                                                                                                                                                                                                                                                                           |
| India (INR/USD)       | 55.2                                                                                                                                                                                                   | -0.32                                                                                                                                                                                                                                                                                                                                                                                                            | 0.41                                                                                                                                                                                                                                                                                                                                                                                                                                                                                                                                                                                                                                                                 | 56.18                                                                                                                                                                                                                                                                                                                                                                                                                                                                                                                                                                                                                                                                                                                                                                                                                               | 58.61                                                                                                                                                                                                                                                                                                                                                                                                                                                                                                                                                                                                                                                                                                                                                                                                                                                                                                                                                                                          |
| Australia (USD/AUD)   | 1.05                                                                                                                                                                                                   | -0.05                                                                                                                                                                                                                                                                                                                                                                                                            | 0.84                                                                                                                                                                                                                                                                                                                                                                                                                                                                                                                                                                                                                                                                 | 0.96                                                                                                                                                                                                                                                                                                                                                                                                                                                                                                                                                                                                                                                                                                                                                                                                                                | 0.98                                                                                                                                                                                                                                                                                                                                                                                                                                                                                                                                                                                                                                                                                                                                                                                                                                                                                                                                                                                           |
| Singapore (SGD/USD)   | 1.25                                                                                                                                                                                                   | -0.27                                                                                                                                                                                                                                                                                                                                                                                                            | 0.16                                                                                                                                                                                                                                                                                                                                                                                                                                                                                                                                                                                                                                                                 | 1.25                                                                                                                                                                                                                                                                                                                                                                                                                                                                                                                                                                                                                                                                                                                                                                                                                                | 1.24                                                                                                                                                                                                                                                                                                                                                                                                                                                                                                                                                                                                                                                                                                                                                                                                                                                                                                                                                                                           |
| Indonesia (IDR/USD)   | 9479                                                                                                                                                                                                   | -0.07                                                                                                                                                                                                                                                                                                                                                                                                            | -O.11                                                                                                                                                                                                                                                                                                                                                                                                                                                                                                                                                                                                                                                                | 9563                                                                                                                                                                                                                                                                                                                                                                                                                                                                                                                                                                                                                                                                                                                                                                                                                                | 9919                                                                                                                                                                                                                                                                                                                                                                                                                                                                                                                                                                                                                                                                                                                                                                                                                                                                                                                                                                                           |
| Thailand (THB/USD)    | 31.5                                                                                                                                                                                                   | -0.06                                                                                                                                                                                                                                                                                                                                                                                                            | 0.19                                                                                                                                                                                                                                                                                                                                                                                                                                                                                                                                                                                                                                                                 | 31.68                                                                                                                                                                                                                                                                                                                                                                                                                                                                                                                                                                                                                                                                                                                                                                                                                               | 32.09                                                                                                                                                                                                                                                                                                                                                                                                                                                                                                                                                                                                                                                                                                                                                                                                                                                                                                                                                                                          |
| Malaysia (MYR/USD)    | 3.10                                                                                                                                                                                                   | -0.02                                                                                                                                                                                                                                                                                                                                                                                                            | 0.38                                                                                                                                                                                                                                                                                                                                                                                                                                                                                                                                                                                                                                                                 | 3.12                                                                                                                                                                                                                                                                                                                                                                                                                                                                                                                                                                                                                                                                                                                                                                                                                                | 3.15                                                                                                                                                                                                                                                                                                                                                                                                                                                                                                                                                                                                                                                                                                                                                                                                                                                                                                                                                                                           |
| Philippines (PHP/USD) | 41.7                                                                                                                                                                                                   | -0.12                                                                                                                                                                                                                                                                                                                                                                                                            | 0.05                                                                                                                                                                                                                                                                                                                                                                                                                                                                                                                                                                                                                                                                 | 41.84                                                                                                                                                                                                                                                                                                                                                                                                                                                                                                                                                                                                                                                                                                                                                                                                                               | 42.09                                                                                                                                                                                                                                                                                                                                                                                                                                                                                                                                                                                                                                                                                                                                                                                                                                                                                                                                                                                          |
|                       | China (CNY/USD) Hong Kong (HKD/USD) Taiwan (TWD/USD) Japan (JPY/USD) Korea (KRW/USD) India (INR/USD) Australia (USD/AUD) Singapore (SGD/USD) Indonesia (IDR/USD) Thailand (THB/USD) Malaysia (MYR/USD) | China (CNY/USD)       6.36         Hong Kong (HKD/USD)       7.76         Taiwan (TWD/USD)       30.0         Japan (JPY/USD)       78.26         Korea (KRW/USD)       1128         India (INR/USD)       55.2         Australia (USD/AUD)       1.05         Singapore (SGD/USD)       1.25         Indonesia (IDR/USD)       9479         Thailand (THB/USD)       31.5         Malaysia (MYR/USD)       3.10 | CURRENCY         Spot         over a day           China (CNY/USD)         6.36         0.08           Hong Kong (HKD/USD)         7.76         -0.01           Taiwan (TWD/USD)         30.0         -0.10           Japan (JPY/USD)         78.26         0.45           Korea (KRW/USD)         1128         0.04           India (INR/USD)         55.2         -0.32           Australia (USD/AUD)         1.05         -0.05           Singapore (SGD/USD)         1.25         -0.27           Indonesia (IDR/USD)         9479         -0.07           Thailand (THB/USD)         31.5         -0.06           Malaysia (MYR/USD)         3.10         -0.02 | CURRENCY         Spot         over a day over a week           China (CNY/USD)         6.36         0.08         0.12           Hong Kong (HKD/USD)         7.76         -0.01         -0.01           Taiwan (TWD/USD)         30.0         -0.10         -0.04           Japan (JPY/USD)         78.26         0.45         0.23           Korea (KRW/USD)         1128         0.04         -0.15           India (INR/USD)         55.2         -0.32         0.41           Australia (USD/AUD)         1.05         -0.05         0.84           Singapore (SGD/USD)         1.25         -0.27         0.16           Indonesia (IDR/USD)         9479         -0.07         -0.11           Thailand (THB/USD)         31.5         -0.06         0.19           Malaysia (MYR/USD)         3.10         -0.02         0.38 | CURRENCY         Spot         over a day over a week 3-month           China (CNY/USD)         6.36         0.08         0.12         6.36           Hong Kong (HKD/USD)         7.76         -0.01         -0.01         7.75           Taiwan (TWD/USD)         30.0         -0.10         -0.04         29.90           Japan (JPY/USD)         78.26         0.45         0.23         78.18           Korea (KRW/USD)         1128         0.04         -0.15         1135           India (INR/USD)         55.2         -0.32         0.41         56.18           Australia (USD/AUD)         1.05         -0.05         0.84         0.96           Singapore (SGD/USD)         1.25         -0.27         0.16         1.25           Indonesia (IDR/USD)         9479         -0.07         -0.11         9563           Thailand (THB/USD)         31.5         -0.06         0.19         31.68           Malaysia (MYR/USD)         3.10         -0.02         0.38         3.12 |