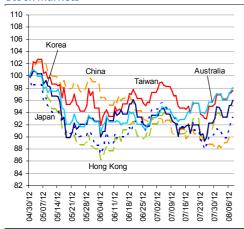

# Markets Data

|             | INDEX                      | Last price | % change over a day | % change<br>over a week | Year to date | % change over 1 Y |
|-------------|----------------------------|------------|---------------------|-------------------------|--------------|-------------------|
|             | China - Shanghai Comp.     | 2161.0     | 0.2                 | 1.8                     | -1.7         | -14.5             |
| OCK MARKETS | Hong Kong - Hang Seng      | 20065.5    | 0.0                 | 1.2                     | 8.8          | -2.1              |
|             | Taiwan - Weighted          | 7319.8     | 0.3                 | 0.7                     | 3.5          | -3.1              |
|             | Japan - Nikkei 225         | 8881.2     | 0.9                 | 2.8                     | 5.0          | -2.4              |
|             | Korea - Kospi              | 1903.2     | 0.9                 | 1.2                     | 4.2          | 1.8               |
|             | India - Sensex 30          | 17603.9    | 0.0                 | 2.0                     | 13.9         | 3.6               |
|             | Australia - SPX/ASX 200    | 4312.6     | 0.5                 | 1.2                     | 6.3          | 8.2               |
|             | Singapore - Strait Times   | 3052.3     | -0.5                | 0.0                     | 15.3         | 5.8               |
|             | Indonesia - Jakarta Comp   | 4090.7     | 0.1                 | -1.0                    | 7.0          | 6.2               |
|             | Thailand - SET             | 1214.0     | 0.5                 | 1.2                     | 18.4         | 12.6              |
|             | Malaysia - KLCI            | 1635.9     | 0.3                 | 0.2                     | 6.9          | 9.3               |
| ST(         | Philippines - Manila Comp. | 5308.7     | 0.5                 | 0.0                     | 21.4         | 22.6              |
|             |                            |            |                     | Last undate to          | day 17.45 Ho | na Kona time      |