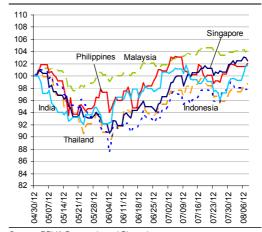

# Markets Data

|             | INDEX                      | Last price | % change over a day | % change<br>over a week | Year to date | % change over 1 Y |
|-------------|----------------------------|------------|---------------------|-------------------------|--------------|-------------------|
|             | China - Shanghai Comp.     | 2161.0     | 0.2                 | 1.8                     | -1.7         | -14.5             |
| OCK MARKETS | Hong Kong - Hang Seng      | 20065.5    | 0.0                 | 1.2                     | 8.8          | -2.1              |
|             | Taiwan - Weighted          | 7319.8     | 0.3                 | 0.7                     | 3.5          | -3.1              |
|             | Japan - Nikkei 225         | 8881.2     | 0.9                 | 2.8                     | 5.0          | -2.4              |
|             | Korea - Kospi              | 1903.2     | 0.9                 | 1.2                     | 4.2          | 1.8               |
|             | India - Sensex 30          | 17603.9    | 0.0                 | 2.0                     | 13.9         | 3.6               |
|             | Australia - SPX/ASX 200    | 4312.6     | 0.5                 | 1.2                     | 6.3          | 8.2               |
|             | Singapore - Strait Times   | 3052.3     | -0.5                | 0.0                     | 15.3         | 5.8               |
|             | Indonesia - Jakarta Comp   | 4090.7     | 0.1                 | -1.0                    | 7.0          | 6.2               |
|             | Thailand - SET             | 1214.0     | 0.5                 | 1.2                     | 18.4         | 12.6              |
|             | Malaysia - KLCI            | 1635.9     | 0.3                 | 0.2                     | 6.9          | 9.3               |
| ST(         | Philippines - Manila Comp. | 5308.7     | 0.5                 | 0.0                     | 21.4         | 22.6              |
|             |                            |            |                     | Last undate to          | day 17.45 Ho | na Kona time      |