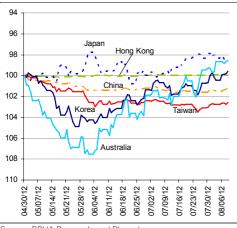

Last update: today, 17.45 Hong Kong time

| _               | CURRENCY              | Spot  | % change<br>over a day | % change<br>over a week |               | 12-month     |
|-----------------|-----------------------|-------|------------------------|-------------------------|---------------|--------------|
| S-              | China (CNY/USD)       | 6.36  | 0.03                   | 0.13                    | 6.36          | 6.42         |
|                 | Hong Kong (HKD/USD)   | 7.76  | -0.01                  | -0.03                   | 7.75          | 7.75         |
|                 | Taiwan (TWD/USD)      | 29.9  | 0.17                   | 0.16                    | 29.85         | 29.54        |
| KE              | Japan (JPY/USD)       | 78.53 | -0.13                  | -0.37                   | 78.46         | 78.09        |
| IGN EXCHANGE MA | Korea (KRW/USD)       | 1125  | 0.25                   | 0.55                    | 1133          | 1144         |
|                 | India (INR/USD)       | 55.2  | 0.32                   | 1.08                    | 56.18         | 58.59        |
|                 | Australia (USD/AUD)   | 1.06  | 0.12                   | 1.14                    | 0.95          | 0.98         |
|                 | Singapore (SGD/USD)   | 1.25  | -0.01                  | 0.26                    | 1.25          | 1.24         |
|                 | Indonesia (IDR/USD)   | 9478  | 0.01                   | -0.02                   | 9553          | 9918         |
|                 | Thailand (THB/USD)    | 31.5  | 0.00                   | 0.48                    | 31.65         | 32.05        |
|                 | Malaysia (MYR/USD)    | 3.10  | -0.08                  | 0.71                    | 3.12          | 3.15         |
| O_              | Philippines (PHP/USD) | 41.8  | -0.10                  | O.11                    | 41.80         | 42.05        |
|                 |                       |       |                        | Last undate to          | day 17.45 Har | ag Kong time |