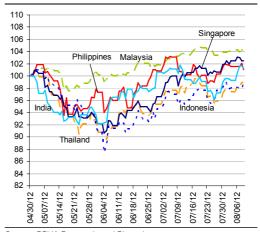

# Markets Data

| INDEX                      | Last price                                                                                                                                                                                                                 |                                                                                                                                                                                                                                                                                                           |                                                                                                                                                                                                                                                                                                                                                                                                                                                                                                                                                                                                                                                                                     | Year to date                                                                                                                                                                                                                                                                                                                                                                                                                                                                                                                                                                                                                                                                                                                                                     | % change<br>over 1 Y                                                                                                                                                                                                                                                                                                                                                                                                                                                                                                                                                                                                                                                                                                                                                                                                                                                                                                                                                                             |
|----------------------------|----------------------------------------------------------------------------------------------------------------------------------------------------------------------------------------------------------------------------|-----------------------------------------------------------------------------------------------------------------------------------------------------------------------------------------------------------------------------------------------------------------------------------------------------------|-------------------------------------------------------------------------------------------------------------------------------------------------------------------------------------------------------------------------------------------------------------------------------------------------------------------------------------------------------------------------------------------------------------------------------------------------------------------------------------------------------------------------------------------------------------------------------------------------------------------------------------------------------------------------------------|------------------------------------------------------------------------------------------------------------------------------------------------------------------------------------------------------------------------------------------------------------------------------------------------------------------------------------------------------------------------------------------------------------------------------------------------------------------------------------------------------------------------------------------------------------------------------------------------------------------------------------------------------------------------------------------------------------------------------------------------------------------|--------------------------------------------------------------------------------------------------------------------------------------------------------------------------------------------------------------------------------------------------------------------------------------------------------------------------------------------------------------------------------------------------------------------------------------------------------------------------------------------------------------------------------------------------------------------------------------------------------------------------------------------------------------------------------------------------------------------------------------------------------------------------------------------------------------------------------------------------------------------------------------------------------------------------------------------------------------------------------------------------|
| China - Shanghai Comp.     | 2174.1                                                                                                                                                                                                                     | 0.6                                                                                                                                                                                                                                                                                                       | 3.0                                                                                                                                                                                                                                                                                                                                                                                                                                                                                                                                                                                                                                                                                 | -1.2                                                                                                                                                                                                                                                                                                                                                                                                                                                                                                                                                                                                                                                                                                                                                             | -13.9                                                                                                                                                                                                                                                                                                                                                                                                                                                                                                                                                                                                                                                                                                                                                                                                                                                                                                                                                                                            |
| Hong Kong - Hang Seng      | 20269.5                                                                                                                                                                                                                    | 1.0                                                                                                                                                                                                                                                                                                       | 2.9                                                                                                                                                                                                                                                                                                                                                                                                                                                                                                                                                                                                                                                                                 | 10.0                                                                                                                                                                                                                                                                                                                                                                                                                                                                                                                                                                                                                                                                                                                                                             | 4.9                                                                                                                                                                                                                                                                                                                                                                                                                                                                                                                                                                                                                                                                                                                                                                                                                                                                                                                                                                                              |
| Taiwan - Weighted          | 7433.7                                                                                                                                                                                                                     | 1.6                                                                                                                                                                                                                                                                                                       | 2.3                                                                                                                                                                                                                                                                                                                                                                                                                                                                                                                                                                                                                                                                                 | 5.1                                                                                                                                                                                                                                                                                                                                                                                                                                                                                                                                                                                                                                                                                                                                                              | -0.8                                                                                                                                                                                                                                                                                                                                                                                                                                                                                                                                                                                                                                                                                                                                                                                                                                                                                                                                                                                             |
| Japan - Nikkei 225         | 8978.6                                                                                                                                                                                                                     | 1.1                                                                                                                                                                                                                                                                                                       | 3.8                                                                                                                                                                                                                                                                                                                                                                                                                                                                                                                                                                                                                                                                                 | 6.2                                                                                                                                                                                                                                                                                                                                                                                                                                                                                                                                                                                                                                                                                                                                                              | 0.4                                                                                                                                                                                                                                                                                                                                                                                                                                                                                                                                                                                                                                                                                                                                                                                                                                                                                                                                                                                              |
| Korea - Kospi              | 1940.6                                                                                                                                                                                                                     | 2.0                                                                                                                                                                                                                                                                                                       | 3.8                                                                                                                                                                                                                                                                                                                                                                                                                                                                                                                                                                                                                                                                                 | 6.3                                                                                                                                                                                                                                                                                                                                                                                                                                                                                                                                                                                                                                                                                                                                                              | 7.7                                                                                                                                                                                                                                                                                                                                                                                                                                                                                                                                                                                                                                                                                                                                                                                                                                                                                                                                                                                              |
| India - Sensex 30          | 17537.4                                                                                                                                                                                                                    | -0.4                                                                                                                                                                                                                                                                                                      | 1.8                                                                                                                                                                                                                                                                                                                                                                                                                                                                                                                                                                                                                                                                                 | 13.5                                                                                                                                                                                                                                                                                                                                                                                                                                                                                                                                                                                                                                                                                                                                                             | 4.0                                                                                                                                                                                                                                                                                                                                                                                                                                                                                                                                                                                                                                                                                                                                                                                                                                                                                                                                                                                              |
| Australia - SPX/ASX 200    | 4308.3                                                                                                                                                                                                                     | -O.1                                                                                                                                                                                                                                                                                                      | 0.9                                                                                                                                                                                                                                                                                                                                                                                                                                                                                                                                                                                                                                                                                 | 6.2                                                                                                                                                                                                                                                                                                                                                                                                                                                                                                                                                                                                                                                                                                                                                              | 6.8                                                                                                                                                                                                                                                                                                                                                                                                                                                                                                                                                                                                                                                                                                                                                                                                                                                                                                                                                                                              |
| Singapore - Strait Times   | 3052.3                                                                                                                                                                                                                     | -0.5                                                                                                                                                                                                                                                                                                      | 0.0                                                                                                                                                                                                                                                                                                                                                                                                                                                                                                                                                                                                                                                                                 | 15.3                                                                                                                                                                                                                                                                                                                                                                                                                                                                                                                                                                                                                                                                                                                                                             | 5.8                                                                                                                                                                                                                                                                                                                                                                                                                                                                                                                                                                                                                                                                                                                                                                                                                                                                                                                                                                                              |
| Indonesia - Jakarta Comp   | 4131.2                                                                                                                                                                                                                     | 1.0                                                                                                                                                                                                                                                                                                       | 0.9                                                                                                                                                                                                                                                                                                                                                                                                                                                                                                                                                                                                                                                                                 | 8.1                                                                                                                                                                                                                                                                                                                                                                                                                                                                                                                                                                                                                                                                                                                                                              | 10.6                                                                                                                                                                                                                                                                                                                                                                                                                                                                                                                                                                                                                                                                                                                                                                                                                                                                                                                                                                                             |
| Thailand - SET             | 1215.7                                                                                                                                                                                                                     | 0.1                                                                                                                                                                                                                                                                                                       | 1.2                                                                                                                                                                                                                                                                                                                                                                                                                                                                                                                                                                                                                                                                                 | 18.6                                                                                                                                                                                                                                                                                                                                                                                                                                                                                                                                                                                                                                                                                                                                                             | 16.6                                                                                                                                                                                                                                                                                                                                                                                                                                                                                                                                                                                                                                                                                                                                                                                                                                                                                                                                                                                             |
| Malaysia - KLCI            | 1642.5                                                                                                                                                                                                                     | 0.4                                                                                                                                                                                                                                                                                                       | 0.6                                                                                                                                                                                                                                                                                                                                                                                                                                                                                                                                                                                                                                                                                 | 7.3                                                                                                                                                                                                                                                                                                                                                                                                                                                                                                                                                                                                                                                                                                                                                              | 11.6                                                                                                                                                                                                                                                                                                                                                                                                                                                                                                                                                                                                                                                                                                                                                                                                                                                                                                                                                                                             |
| Philippines - Manila Comp. | 5256.6                                                                                                                                                                                                                     | -1.0                                                                                                                                                                                                                                                                                                      | -0.8                                                                                                                                                                                                                                                                                                                                                                                                                                                                                                                                                                                                                                                                                | 20.2                                                                                                                                                                                                                                                                                                                                                                                                                                                                                                                                                                                                                                                                                                                                                             | 26.5                                                                                                                                                                                                                                                                                                                                                                                                                                                                                                                                                                                                                                                                                                                                                                                                                                                                                                                                                                                             |
|                            | China - Shanghai Comp. Hong Kong - Hang Seng Taiwan - Weighted Japan - Nikkei 225 Korea - Kospi India - Sensex 30 Australia - SPX/ASX 200 Singapore - Strait Times Indonesia - Jakarta Comp Thailand - SET Malaysia - KLCI | China - Shanghai Comp. 2174.1 Hong Kong - Hang Seng 20269.5 Taiwan - Weighted 7433.7 Japan - Nikkei 225 8978.6 Korea - Kospi 1940.6 India - Sensex 30 17537.4 Australia - SPX/ASX 200 4308.3 Singapore - Strait Times 3052.3 Indonesia - Jakarta Comp 4131.2 Thailand - SET 1215.7 Malaysia - KLCI 1642.5 | INDEX         Last price over a day of China - Shanghai Comp.         2174.1         0.6           Hong Kong - Hang Seng         20269.5         1.0           Taiwan - Weighted         7433.7         1.6           Japan - Nikkei 225         8978.6         1.1           Korea - Kospi         1940.6         2.0           India - Sensex 30         17537.4         -0.4           Australia - SPX/ASX 200         4308.3         -0.1           Singapore - Strait Times         3052.3         -0.5           Indonesia - Jakarta Comp         4131.2         1.0           Thailand - SET         1215.7         0.1           Malaysia - KLCI         1642.5         0.4 | China - Shanghai Comp.       2174.1       0.6       3.0         Hong Kong - Hang Seng       20269.5       1.0       2.9         Taiwan - Weighted       7433.7       1.6       2.3         Japan - Nikkei 225       8978.6       1.1       3.8         Korea - Kospi       1940.6       2.0       3.8         India - Sensex 30       17537.4       -0.4       1.8         Australia - SPX/ASX 200       4308.3       -0.1       0.9         Singapore - Strait Times       3052.3       -0.5       0.0         Indonesia - Jakarta Comp       4131.2       1.0       0.9         Thailand - SET       1215.7       0.1       1.2         Malaysia - KLCI       1642.5       0.4       0.6         Philippines - Manila Comp.       5256.6       -1.0       -0.8 | INDEX         Last price over a day over a week         date           China - Shanghai Comp.         2174.1         0.6         3.0         -1.2           Hong Kong - Hang Seng         20269.5         1.0         2.9         10.0           Taiwan - Weighted         7433.7         1.6         2.3         5.1           Japan - Nikkei 225         8978.6         1.1         3.8         6.2           Korea - Kospi         1940.6         2.0         3.8         6.3           India - Sensex 30         17537.4         -0.4         1.8         13.5           Australia - SPX/ASX 200         4308.3         -0.1         0.9         6.2           Singapore - Strait Times         3052.3         -0.5         0.0         15.3           Indonesia - Jakarta Comp         4131.2         1.0         0.9         8.1           Thailand - SET         1215.7         0.1         1.2         18.6           Malaysia - KLCI         1642.5         0.4         0.6         7.3 |