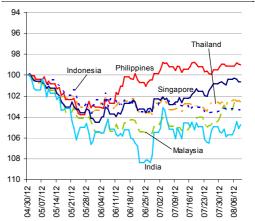

Last update: today, 17.45 Hong Kong time

| _               | CURRENCY              | Spot  | % change<br>over a day | % change<br>over a week |               | 12-month     |
|-----------------|-----------------------|-------|------------------------|-------------------------|---------------|--------------|
| S-              | China (CNY/USD)       | 6.36  | 0.03                   | 0.13                    | 6.36          | 6.42         |
|                 | Hong Kong (HKD/USD)   | 7.76  | -0.01                  | -0.03                   | 7.75          | 7.75         |
|                 | Taiwan (TWD/USD)      | 29.9  | 0.17                   | 0.16                    | 29.85         | 29.54        |
| KE              | Japan (JPY/USD)       | 78.53 | -0.13                  | -0.37                   | 78.46         | 78.09        |
| IGN EXCHANGE MA | Korea (KRW/USD)       | 1125  | 0.25                   | 0.55                    | 1133          | 1144         |
|                 | India (INR/USD)       | 55.2  | 0.32                   | 1.08                    | 56.18         | 58.59        |
|                 | Australia (USD/AUD)   | 1.06  | 0.12                   | 1.14                    | 0.95          | 0.98         |
|                 | Singapore (SGD/USD)   | 1.25  | -0.01                  | 0.26                    | 1.25          | 1.24         |
|                 | Indonesia (IDR/USD)   | 9478  | 0.01                   | -0.02                   | 9553          | 9918         |
|                 | Thailand (THB/USD)    | 31.5  | 0.00                   | 0.48                    | 31.65         | 32.05        |
|                 | Malaysia (MYR/USD)    | 3.10  | -0.08                  | 0.71                    | 3.12          | 3.15         |
| O_              | Philippines (PHP/USD) | 41.8  | -0.10                  | O.11                    | 41.80         | 42.05        |
|                 |                       |       |                        | Last undate to          | day 17.45 Har | ag Kong time |