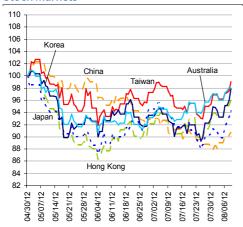

# Markets Data

| INDEX                      | Last price                                                                                                                                                                                                                 |                                                                                                                                                                                                                                                                                                           |                                                                                                                                                                                                                                                                                                                                                                                                                                                                                                                                                                                                                                                                                     | Year to date                                                                                                                                                                                                                                                                                                                                                                                                                                                                                                                                                                                                                                                                                                                                                     | % change<br>over 1 Y                                                                                                                                                                                                                                                                                                                                                                                                                                                                                                                                                                                                                                                                                                                                                                                                                                                                                                                                                                             |
|----------------------------|----------------------------------------------------------------------------------------------------------------------------------------------------------------------------------------------------------------------------|-----------------------------------------------------------------------------------------------------------------------------------------------------------------------------------------------------------------------------------------------------------------------------------------------------------|-------------------------------------------------------------------------------------------------------------------------------------------------------------------------------------------------------------------------------------------------------------------------------------------------------------------------------------------------------------------------------------------------------------------------------------------------------------------------------------------------------------------------------------------------------------------------------------------------------------------------------------------------------------------------------------|------------------------------------------------------------------------------------------------------------------------------------------------------------------------------------------------------------------------------------------------------------------------------------------------------------------------------------------------------------------------------------------------------------------------------------------------------------------------------------------------------------------------------------------------------------------------------------------------------------------------------------------------------------------------------------------------------------------------------------------------------------------|--------------------------------------------------------------------------------------------------------------------------------------------------------------------------------------------------------------------------------------------------------------------------------------------------------------------------------------------------------------------------------------------------------------------------------------------------------------------------------------------------------------------------------------------------------------------------------------------------------------------------------------------------------------------------------------------------------------------------------------------------------------------------------------------------------------------------------------------------------------------------------------------------------------------------------------------------------------------------------------------------|
| China - Shanghai Comp.     | 2174.1                                                                                                                                                                                                                     | 0.6                                                                                                                                                                                                                                                                                                       | 3.0                                                                                                                                                                                                                                                                                                                                                                                                                                                                                                                                                                                                                                                                                 | -1.2                                                                                                                                                                                                                                                                                                                                                                                                                                                                                                                                                                                                                                                                                                                                                             | -13.9                                                                                                                                                                                                                                                                                                                                                                                                                                                                                                                                                                                                                                                                                                                                                                                                                                                                                                                                                                                            |
| Hong Kong - Hang Seng      | 20269.5                                                                                                                                                                                                                    | 1.0                                                                                                                                                                                                                                                                                                       | 2.9                                                                                                                                                                                                                                                                                                                                                                                                                                                                                                                                                                                                                                                                                 | 10.0                                                                                                                                                                                                                                                                                                                                                                                                                                                                                                                                                                                                                                                                                                                                                             | 4.9                                                                                                                                                                                                                                                                                                                                                                                                                                                                                                                                                                                                                                                                                                                                                                                                                                                                                                                                                                                              |
| Taiwan - Weighted          | 7433.7                                                                                                                                                                                                                     | 1.6                                                                                                                                                                                                                                                                                                       | 2.3                                                                                                                                                                                                                                                                                                                                                                                                                                                                                                                                                                                                                                                                                 | 5.1                                                                                                                                                                                                                                                                                                                                                                                                                                                                                                                                                                                                                                                                                                                                                              | -0.8                                                                                                                                                                                                                                                                                                                                                                                                                                                                                                                                                                                                                                                                                                                                                                                                                                                                                                                                                                                             |
| Japan - Nikkei 225         | 8978.6                                                                                                                                                                                                                     | 1.1                                                                                                                                                                                                                                                                                                       | 3.8                                                                                                                                                                                                                                                                                                                                                                                                                                                                                                                                                                                                                                                                                 | 6.2                                                                                                                                                                                                                                                                                                                                                                                                                                                                                                                                                                                                                                                                                                                                                              | 0.4                                                                                                                                                                                                                                                                                                                                                                                                                                                                                                                                                                                                                                                                                                                                                                                                                                                                                                                                                                                              |
| Korea - Kospi              | 1940.6                                                                                                                                                                                                                     | 2.0                                                                                                                                                                                                                                                                                                       | 3.8                                                                                                                                                                                                                                                                                                                                                                                                                                                                                                                                                                                                                                                                                 | 6.3                                                                                                                                                                                                                                                                                                                                                                                                                                                                                                                                                                                                                                                                                                                                                              | 7.7                                                                                                                                                                                                                                                                                                                                                                                                                                                                                                                                                                                                                                                                                                                                                                                                                                                                                                                                                                                              |
| India - Sensex 30          | 17537.4                                                                                                                                                                                                                    | -0.4                                                                                                                                                                                                                                                                                                      | 1.8                                                                                                                                                                                                                                                                                                                                                                                                                                                                                                                                                                                                                                                                                 | 13.5                                                                                                                                                                                                                                                                                                                                                                                                                                                                                                                                                                                                                                                                                                                                                             | 4.0                                                                                                                                                                                                                                                                                                                                                                                                                                                                                                                                                                                                                                                                                                                                                                                                                                                                                                                                                                                              |
| Australia - SPX/ASX 200    | 4308.3                                                                                                                                                                                                                     | -O.1                                                                                                                                                                                                                                                                                                      | 0.9                                                                                                                                                                                                                                                                                                                                                                                                                                                                                                                                                                                                                                                                                 | 6.2                                                                                                                                                                                                                                                                                                                                                                                                                                                                                                                                                                                                                                                                                                                                                              | 6.8                                                                                                                                                                                                                                                                                                                                                                                                                                                                                                                                                                                                                                                                                                                                                                                                                                                                                                                                                                                              |
| Singapore - Strait Times   | 3052.3                                                                                                                                                                                                                     | -0.5                                                                                                                                                                                                                                                                                                      | 0.0                                                                                                                                                                                                                                                                                                                                                                                                                                                                                                                                                                                                                                                                                 | 15.3                                                                                                                                                                                                                                                                                                                                                                                                                                                                                                                                                                                                                                                                                                                                                             | 5.8                                                                                                                                                                                                                                                                                                                                                                                                                                                                                                                                                                                                                                                                                                                                                                                                                                                                                                                                                                                              |
| Indonesia - Jakarta Comp   | 4131.2                                                                                                                                                                                                                     | 1.0                                                                                                                                                                                                                                                                                                       | 0.9                                                                                                                                                                                                                                                                                                                                                                                                                                                                                                                                                                                                                                                                                 | 8.1                                                                                                                                                                                                                                                                                                                                                                                                                                                                                                                                                                                                                                                                                                                                                              | 10.6                                                                                                                                                                                                                                                                                                                                                                                                                                                                                                                                                                                                                                                                                                                                                                                                                                                                                                                                                                                             |
| Thailand - SET             | 1215.7                                                                                                                                                                                                                     | 0.1                                                                                                                                                                                                                                                                                                       | 1.2                                                                                                                                                                                                                                                                                                                                                                                                                                                                                                                                                                                                                                                                                 | 18.6                                                                                                                                                                                                                                                                                                                                                                                                                                                                                                                                                                                                                                                                                                                                                             | 16.6                                                                                                                                                                                                                                                                                                                                                                                                                                                                                                                                                                                                                                                                                                                                                                                                                                                                                                                                                                                             |
| Malaysia - KLCI            | 1642.5                                                                                                                                                                                                                     | 0.4                                                                                                                                                                                                                                                                                                       | 0.6                                                                                                                                                                                                                                                                                                                                                                                                                                                                                                                                                                                                                                                                                 | 7.3                                                                                                                                                                                                                                                                                                                                                                                                                                                                                                                                                                                                                                                                                                                                                              | 11.6                                                                                                                                                                                                                                                                                                                                                                                                                                                                                                                                                                                                                                                                                                                                                                                                                                                                                                                                                                                             |
| Philippines - Manila Comp. | 5256.6                                                                                                                                                                                                                     | -1.0                                                                                                                                                                                                                                                                                                      | -0.8                                                                                                                                                                                                                                                                                                                                                                                                                                                                                                                                                                                                                                                                                | 20.2                                                                                                                                                                                                                                                                                                                                                                                                                                                                                                                                                                                                                                                                                                                                                             | 26.5                                                                                                                                                                                                                                                                                                                                                                                                                                                                                                                                                                                                                                                                                                                                                                                                                                                                                                                                                                                             |
|                            | China - Shanghai Comp. Hong Kong - Hang Seng Taiwan - Weighted Japan - Nikkei 225 Korea - Kospi India - Sensex 30 Australia - SPX/ASX 200 Singapore - Strait Times Indonesia - Jakarta Comp Thailand - SET Malaysia - KLCI | China - Shanghai Comp. 2174.1 Hong Kong - Hang Seng 20269.5 Taiwan - Weighted 7433.7 Japan - Nikkei 225 8978.6 Korea - Kospi 1940.6 India - Sensex 30 17537.4 Australia - SPX/ASX 200 4308.3 Singapore - Strait Times 3052.3 Indonesia - Jakarta Comp 4131.2 Thailand - SET 1215.7 Malaysia - KLCI 1642.5 | INDEX         Last price over a day of China - Shanghai Comp.         2174.1         0.6           Hong Kong - Hang Seng         20269.5         1.0           Taiwan - Weighted         7433.7         1.6           Japan - Nikkei 225         8978.6         1.1           Korea - Kospi         1940.6         2.0           India - Sensex 30         17537.4         -0.4           Australia - SPX/ASX 200         4308.3         -0.1           Singapore - Strait Times         3052.3         -0.5           Indonesia - Jakarta Comp         4131.2         1.0           Thailand - SET         1215.7         0.1           Malaysia - KLCI         1642.5         0.4 | China - Shanghai Comp.       2174.1       0.6       3.0         Hong Kong - Hang Seng       20269.5       1.0       2.9         Taiwan - Weighted       7433.7       1.6       2.3         Japan - Nikkei 225       8978.6       1.1       3.8         Korea - Kospi       1940.6       2.0       3.8         India - Sensex 30       17537.4       -0.4       1.8         Australia - SPX/ASX 200       4308.3       -0.1       0.9         Singapore - Strait Times       3052.3       -0.5       0.0         Indonesia - Jakarta Comp       4131.2       1.0       0.9         Thailand - SET       1215.7       0.1       1.2         Malaysia - KLCI       1642.5       0.4       0.6         Philippines - Manila Comp.       5256.6       -1.0       -0.8 | INDEX         Last price over a day over a week         date           China - Shanghai Comp.         2174.1         0.6         3.0         -1.2           Hong Kong - Hang Seng         20269.5         1.0         2.9         10.0           Taiwan - Weighted         7433.7         1.6         2.3         5.1           Japan - Nikkei 225         8978.6         1.1         3.8         6.2           Korea - Kospi         1940.6         2.0         3.8         6.3           India - Sensex 30         17537.4         -0.4         1.8         13.5           Australia - SPX/ASX 200         4308.3         -0.1         0.9         6.2           Singapore - Strait Times         3052.3         -0.5         0.0         15.3           Indonesia - Jakarta Comp         4131.2         1.0         0.9         8.1           Thailand - SET         1215.7         0.1         1.2         18.6           Malaysia - KLCI         1642.5         0.4         0.6         7.3 |