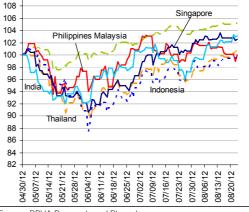

### Singapore inflation falls, raising the odds of policy easing

Singapore's inflation in July (4.0% y/y, consensus: 4.5%) moved sharply lower on decreasing transportation costs after reaching 5.3% y/y in June. Close attention will now be paid to upcoming high frequency outturns, which will help shape expectations on possible monetary easing at the Monetary Authority of Singapore's semi-annual policy meeting in October. We project inflation to decline gradually throughout the rest of the year, which, given stagnating growth momentum (2Q GDP growth was -0.7% q/q), would provide room for the MAS to slow currency appreciation in the face of weak global conditions (the SGD is currently 1.24/USD, and has risen by 4.0% against the USD this year, making it the best performing regional currency).

## Charts

Source: BBVA Research and Bloomberg

Source: BBVA Research and Bloomberg

Chart 10