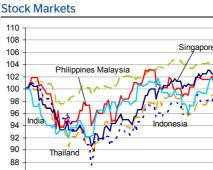

### Singapore inflation falls, raising the odds of policy easing

Singapore's inflation in July (4.0% y/y, consensus: 4.5%) moved sharply lower on decreasing transportation costs after reaching 5.3% y/y in June. Close attention will now be paid to upcoming high frequency outturns, which will help shape expectations on possible monetary easing at the Monetary Authority of Singapore's semi-annual policy meeting in October. We project inflation to decline gradually throughout the rest of the year, which, given stagnating growth momentum (2Q GDP growth was -0.7% q/q), would provide room for the MAS to slow currency appreciation in the face of weak global conditions (the SGD is currently 1.24/USD, and has risen by 4.0% against the USD this year, making it the best performing regional currency).

## Charts

Source: BBVA Research and Bloomberg

Source: BBVA Research and Bloomberg

Chart 10