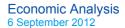

# Markets Data

| _             | INDEX                      | Last price                             | % change over a day | % change<br>over a week | Year to<br>date | % change<br>over 1 Y |  |
|---------------|----------------------------|----------------------------------------|---------------------|-------------------------|-----------------|----------------------|--|
|               | China - Shanghai Comp.     | 2051.9                                 | 0.7                 | 0.0                     | -6.7            | ' -16.9              |  |
|               | Hong Kong - Hang Seng      | 19209.3                                | 0.3                 | -1.8                    | 4.2             | 2 -2.5               |  |
|               | Taiwan - Weighted          | 7326.7                                 | -0.6                | -0.6                    | 3.6             | -0.5                 |  |
|               | Japan - Nikkei 225         | 8680.6                                 | 0.0                 | -3.4                    | 2.7             | 1.0                  |  |
|               | Korea - Kospi              | 1881.2                                 | 0.4                 | -1.3                    | 3.0             | 6.5                  |  |
|               | India - Sensex 30          | 17346.3                                | 0.2                 | -1.1                    | 12.2            | 2.9                  |  |
|               | Australia - SPX/ASX 200    | 4312.9                                 | 0.8                 | -0.1                    | 6.3             | 5.8                  |  |
| Ê             | Singapore - Strait Times   | 2989.3                                 | -0.2                | -0.7                    | 13.0            | 7.7                  |  |
| STOCK MARKETS | Indonesia - Jakarta Comp   | 4102.9                                 | 0.7                 | 1.9                     | 7.3             | 5.5                  |  |
|               | Thailand - SET             | 1243.9                                 | 0.8                 | 2.4                     | 21.3            | 17.8                 |  |
|               | Malaysia - KLCI            | 1618.0                                 | -1.4                | -1.7                    | 5.7             | 11.3                 |  |
| ST(           | Philippines - Manila Comp. | 5150.1                                 | 0.0                 | 0.0                     | 17.8            | 19.7                 |  |
|               |                            | Last undate today 17.45 Hong Kong time |                     |                         |                 |                      |  |