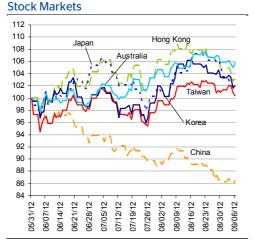

# Markets Data

| _             | INDEX                      | Last price                             | % change over a day | % change<br>over a week | Year to<br>date | % change<br>over 1 Y |  |
|---------------|----------------------------|----------------------------------------|---------------------|-------------------------|-----------------|----------------------|--|
|               | China - Shanghai Comp.     | 2051.9                                 | 0.7                 | 0.0                     | -6.7            | ' -16.9              |  |
|               | Hong Kong - Hang Seng      | 19209.3                                | 0.3                 | -1.8                    | 4.2             | 2 -2.5               |  |
|               | Taiwan - Weighted          | 7326.7                                 | -0.6                | -0.6                    | 3.6             | -0.5                 |  |
|               | Japan - Nikkei 225         | 8680.6                                 | 0.0                 | -3.4                    | 2.7             | 1.0                  |  |
|               | Korea - Kospi              | 1881.2                                 | 0.4                 | -1.3                    | 3.0             | 6.5                  |  |
|               | India - Sensex 30          | 17346.3                                | 0.2                 | -1.1                    | 12.2            | 2.9                  |  |
|               | Australia - SPX/ASX 200    | 4312.9                                 | 0.8                 | -0.1                    | 6.3             | 5.8                  |  |
| Ê             | Singapore - Strait Times   | 2989.3                                 | -0.2                | -0.7                    | 13.0            | 7.7                  |  |
| STOCK MARKETS | Indonesia - Jakarta Comp   | 4102.9                                 | 0.7                 | 1.9                     | 7.3             | 5.5                  |  |
|               | Thailand - SET             | 1243.9                                 | 0.8                 | 2.4                     | 21.3            | 17.8                 |  |
|               | Malaysia - KLCI            | 1618.0                                 | -1.4                | -1.7                    | 5.7             | 11.3                 |  |
| ST(           | Philippines - Manila Comp. | 5150.1                                 | 0.0                 | 0.0                     | 17.8            | 19.7                 |  |
|               |                            | Last undate today 17.45 Hong Kong time |                     |                         |                 |                      |  |