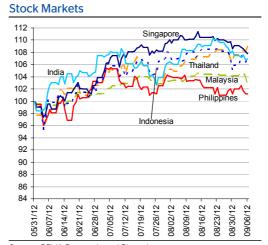

#### Surprise fall in Australia's unemployment; the outlook remains dim though

Australia's unemployment rate (released quarterly) fell to 5.1% (consensus: 5.3%) in August from 5.2% in July. However, the details in the job report tell a less upbeat story, showing a small increase in full-time jobs and a drop in the participation rate to 65% in August from 65.2% one month earlier. Still, Australia's unemployment rate is one of lowest among developed economies. The Australia dollar and the stock market edged up slightly today after the release of the report. Today's better than expected headline unemployment outturn might delay another rate cut by the RBA (which stayed on hold this past Tuesday), but we still anticipate one more 25 bps rate cut in the coming months in view of slowing growth momentum.

# Markets Data

| _             | INDEX                      | Last price                             | % change over a day | % change<br>over a week | Year to<br>date | % change<br>over 1 Y |  |
|---------------|----------------------------|----------------------------------------|---------------------|-------------------------|-----------------|----------------------|--|
|               | China - Shanghai Comp.     | 2051.9                                 | 0.7                 | 0.0                     | -6.7            | ' -16.9              |  |
|               | Hong Kong - Hang Seng      | 19209.3                                | 0.3                 | -1.8                    | 4.2             | 2 -2.5               |  |
|               | Taiwan - Weighted          | 7326.7                                 | -0.6                | -0.6                    | 3.6             | -0.5                 |  |
|               | Japan - Nikkei 225         | 8680.6                                 | 0.0                 | -3.4                    | 2.7             | 1.0                  |  |
|               | Korea - Kospi              | 1881.2                                 | 0.4                 | -1.3                    | 3.0             | 6.5                  |  |
|               | India - Sensex 30          | 17346.3                                | 0.2                 | -1.1                    | 12.2            | 2.9                  |  |
|               | Australia - SPX/ASX 200    | 4312.9                                 | 0.8                 | -0.1                    | 6.3             | 5.8                  |  |
| Ê             | Singapore - Strait Times   | 2989.3                                 | -0.2                | -0.7                    | 13.0            | 7.7                  |  |
| STOCK MARKETS | Indonesia - Jakarta Comp   | 4102.9                                 | 0.7                 | 1.9                     | 7.3             | 5.5                  |  |
|               | Thailand - SET             | 1243.9                                 | 0.8                 | 2.4                     | 21.3            | 17.8                 |  |
|               | Malaysia - KLCI            | 1618.0                                 | -1.4                | -1.7                    | 5.7             | 11.3                 |  |
| ST(           | Philippines - Manila Comp. | 5150.1                                 | 0.0                 | 0.0                     | 17.8            | 19.7                 |  |
|               |                            | Last undate today 17.45 Hong Kong time |                     |                         |                 |                      |  |