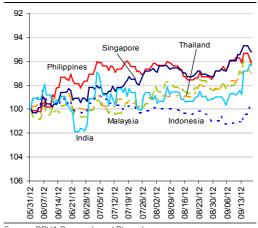

#### Briefly noted:

Highlighting ASEAN's growing ties, Singapore's and Malaysia's stock exchanges announced the debut of cross-border trading yesterday, with Thailand to join them in October.

The Reserve Bank of Australia released minutes from its September 4th policy meeting today which hinted at a further rate cut if there is "significant deterioration in the outlook for growth" due to China's slowdown and global uncertainty. Looking ahead, we expect the RBA to lower policy rate to 3.25% by the end of 2012 from the current 3.50%. Market participants also read the minutes as the RBA was expressing concern about the strong value of the AUD, which declined today following the release of the minutes.