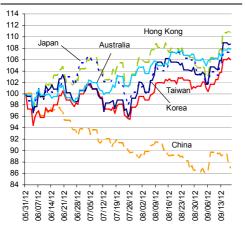

# Markets Data

|               | INDEX                             | Last price | % change over a day | % change<br>over a week | Year to date | % change<br>over 1 Y |
|---------------|-----------------------------------|------------|---------------------|-------------------------|--------------|----------------------|
|               | China - Shanghai Comp.            | 2059.5     | -0.9                | -2.9                    | -6.4         | -17.0                |
| STOCK MARKETS | Hong Kong - Hang Seng             | 20601.9    | -0.3                | 3.7                     | 11.8         | 5.9                  |
|               | Taiwan - Weighted                 | 7734.3     | -0.4                | 3.3                     | 9.4          | 2.1                  |
|               | Japan - Nikkei 225                | 9123.8     | -0.4                | 2.9                     | 7.9          | 2.9                  |
|               | Korea - Kospi                     | 2005.0     | 0.1                 | 4.4                     | 9.8          | 9.0                  |
|               | India - Sensex 30                 | 18496.0    | -0.2                | 3.6                     | 19.7         | 9.2                  |
|               | Australia - SPX/ASX 200           | 4394.7     | -0.2                | 1.6                     | 8.3          | 5.9                  |
|               | Singapore - Strait Times          | 3068.0     | -0.3                | 1.7                     | 15.9         | 10.0                 |
|               | Indonesia - Jakarta Comp          | 4223.9     | -0.7                | 1.6                     | 10.5         | 10.1                 |
|               | Thailand - SET                    | 1272.9     | -0.4                | 2.0                     | 24.1         | 23.2                 |
|               | Malaysia - KLCI                   | 1640.3     | -0.2                | 1.2                     | 7.2          | 14.6                 |
| ST(           | Philippines - Manila Comp.        | 5331.1     | -0.4                | 2.8                     | 21.9         | 24.3                 |
|               | Last update today 17.45 Hong Kong |            |                     |                         |              | na Kona timo         |