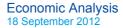

# Markets Data

|               | INDEX                             | Last price | % change over a day | % change<br>over a week | Year to date | % change<br>over 1 Y |
|---------------|-----------------------------------|------------|---------------------|-------------------------|--------------|----------------------|
|               | China - Shanghai Comp.            | 2059.5     | -0.9                | -2.9                    | -6.4         | -17.0                |
| STOCK MARKETS | Hong Kong - Hang Seng             | 20601.9    | -0.3                | 3.7                     | 11.8         | 5.9                  |
|               | Taiwan - Weighted                 | 7734.3     | -0.4                | 3.3                     | 9.4          | 2.1                  |
|               | Japan - Nikkei 225                | 9123.8     | -0.4                | 2.9                     | 7.9          | 2.9                  |
|               | Korea - Kospi                     | 2005.0     | 0.1                 | 4.4                     | 9.8          | 9.0                  |
|               | India - Sensex 30                 | 18496.0    | -0.2                | 3.6                     | 19.7         | 9.2                  |
|               | Australia - SPX/ASX 200           | 4394.7     | -0.2                | 1.6                     | 8.3          | 5.9                  |
|               | Singapore - Strait Times          | 3068.0     | -0.3                | 1.7                     | 15.9         | 10.0                 |
|               | Indonesia - Jakarta Comp          | 4223.9     | -0.7                | 1.6                     | 10.5         | 10.1                 |
|               | Thailand - SET                    | 1272.9     | -0.4                | 2.0                     | 24.1         | 23.2                 |
|               | Malaysia - KLCI                   | 1640.3     | -0.2                | 1.2                     | 7.2          | 14.6                 |
| ST(           | Philippines - Manila Comp.        | 5331.1     | -0.4                | 2.8                     | 21.9         | 24.3                 |
|               | Last update today 17.45 Hong Kong |            |                     |                         |              | na Kona timo         |