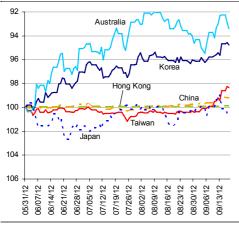

# Markets Data

|               | INDEX                             | Last price | % change over a day | % change<br>over a week | Year to date | % change<br>over 1 Y |
|---------------|-----------------------------------|------------|---------------------|-------------------------|--------------|----------------------|
|               | China - Shanghai Comp.            | 2059.5     | -0.9                | -2.9                    | -6.4         | -17.0                |
| STOCK MARKETS | Hong Kong - Hang Seng             | 20601.9    | -0.3                | 3.7                     | 11.8         | 5.9                  |
|               | Taiwan - Weighted                 | 7734.3     | -0.4                | 3.3                     | 9.4          | 2.1                  |
|               | Japan - Nikkei 225                | 9123.8     | -0.4                | 2.9                     | 7.9          | 2.9                  |
|               | Korea - Kospi                     | 2005.0     | 0.1                 | 4.4                     | 9.8          | 9.0                  |
|               | India - Sensex 30                 | 18496.0    | -0.2                | 3.6                     | 19.7         | 9.2                  |
|               | Australia - SPX/ASX 200           | 4394.7     | -0.2                | 1.6                     | 8.3          | 5.9                  |
|               | Singapore - Strait Times          | 3068.0     | -0.3                | 1.7                     | 15.9         | 10.0                 |
|               | Indonesia - Jakarta Comp          | 4223.9     | -0.7                | 1.6                     | 10.5         | 10.1                 |
|               | Thailand - SET                    | 1272.9     | -0.4                | 2.0                     | 24.1         | 23.2                 |
|               | Malaysia - KLCI                   | 1640.3     | -0.2                | 1.2                     | 7.2          | 14.6                 |
| ST(           | Philippines - Manila Comp.        | 5331.1     | -0.4                | 2.8                     | 21.9         | 24.3                 |
|               | Last update today 17.45 Hong Kong |            |                     |                         |              | na Kona timo         |