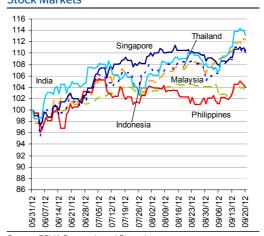

# Markets Data

| INDEX                      | Last price                                                                                                                                                                                                                 |                                                                                                                                                                                                                                                                                                                                                                                                                                                             |                                                                                                                                                                                                                                                                                                                                                                                                                                                                                                                                                                                                                                                                                                            | Year to date                                                                                                                                                                                                                                                                                                                                                                                                                                                                                                                                                                                                                                                                                                                                                                                                                                                                                                                      | % change<br>over 1 Y                                                                                                                                                                                                                                                                                                                                                                                                                                                                                                                                                                                                                                                                                                                                                                                                                                                                                                                                                                                       |
|----------------------------|----------------------------------------------------------------------------------------------------------------------------------------------------------------------------------------------------------------------------|-------------------------------------------------------------------------------------------------------------------------------------------------------------------------------------------------------------------------------------------------------------------------------------------------------------------------------------------------------------------------------------------------------------------------------------------------------------|------------------------------------------------------------------------------------------------------------------------------------------------------------------------------------------------------------------------------------------------------------------------------------------------------------------------------------------------------------------------------------------------------------------------------------------------------------------------------------------------------------------------------------------------------------------------------------------------------------------------------------------------------------------------------------------------------------|-----------------------------------------------------------------------------------------------------------------------------------------------------------------------------------------------------------------------------------------------------------------------------------------------------------------------------------------------------------------------------------------------------------------------------------------------------------------------------------------------------------------------------------------------------------------------------------------------------------------------------------------------------------------------------------------------------------------------------------------------------------------------------------------------------------------------------------------------------------------------------------------------------------------------------------|------------------------------------------------------------------------------------------------------------------------------------------------------------------------------------------------------------------------------------------------------------------------------------------------------------------------------------------------------------------------------------------------------------------------------------------------------------------------------------------------------------------------------------------------------------------------------------------------------------------------------------------------------------------------------------------------------------------------------------------------------------------------------------------------------------------------------------------------------------------------------------------------------------------------------------------------------------------------------------------------------------|
| China - Shanghai Comp.     | 2024.8                                                                                                                                                                                                                     | -2.1                                                                                                                                                                                                                                                                                                                                                                                                                                                        | -4.1                                                                                                                                                                                                                                                                                                                                                                                                                                                                                                                                                                                                                                                                                                       | -7.9                                                                                                                                                                                                                                                                                                                                                                                                                                                                                                                                                                                                                                                                                                                                                                                                                                                                                                                              | -17.3                                                                                                                                                                                                                                                                                                                                                                                                                                                                                                                                                                                                                                                                                                                                                                                                                                                                                                                                                                                                      |
| Hong Kong - Hang Seng      | 20590.9                                                                                                                                                                                                                    | -1.2                                                                                                                                                                                                                                                                                                                                                                                                                                                        | 2.7                                                                                                                                                                                                                                                                                                                                                                                                                                                                                                                                                                                                                                                                                                        | 11.7                                                                                                                                                                                                                                                                                                                                                                                                                                                                                                                                                                                                                                                                                                                                                                                                                                                                                                                              | 8.3                                                                                                                                                                                                                                                                                                                                                                                                                                                                                                                                                                                                                                                                                                                                                                                                                                                                                                                                                                                                        |
| Taiwan - Weighted          | 7727.6                                                                                                                                                                                                                     | -0.7                                                                                                                                                                                                                                                                                                                                                                                                                                                        | 2.0                                                                                                                                                                                                                                                                                                                                                                                                                                                                                                                                                                                                                                                                                                        | 9.3                                                                                                                                                                                                                                                                                                                                                                                                                                                                                                                                                                                                                                                                                                                                                                                                                                                                                                                               | 3.1                                                                                                                                                                                                                                                                                                                                                                                                                                                                                                                                                                                                                                                                                                                                                                                                                                                                                                                                                                                                        |
| Japan - Nikkei 225         | 9087.0                                                                                                                                                                                                                     | -1.6                                                                                                                                                                                                                                                                                                                                                                                                                                                        | 1.4                                                                                                                                                                                                                                                                                                                                                                                                                                                                                                                                                                                                                                                                                                        | 7.5                                                                                                                                                                                                                                                                                                                                                                                                                                                                                                                                                                                                                                                                                                                                                                                                                                                                                                                               | 4.2                                                                                                                                                                                                                                                                                                                                                                                                                                                                                                                                                                                                                                                                                                                                                                                                                                                                                                                                                                                                        |
| Korea - Kospi              | 1990.3                                                                                                                                                                                                                     | -0.9                                                                                                                                                                                                                                                                                                                                                                                                                                                        | 2.0                                                                                                                                                                                                                                                                                                                                                                                                                                                                                                                                                                                                                                                                                                        | 9.0                                                                                                                                                                                                                                                                                                                                                                                                                                                                                                                                                                                                                                                                                                                                                                                                                                                                                                                               | 8.3                                                                                                                                                                                                                                                                                                                                                                                                                                                                                                                                                                                                                                                                                                                                                                                                                                                                                                                                                                                                        |
| India - Sensex 30          | 18338.3                                                                                                                                                                                                                    | -0.9                                                                                                                                                                                                                                                                                                                                                                                                                                                        | 1.9                                                                                                                                                                                                                                                                                                                                                                                                                                                                                                                                                                                                                                                                                                        | 18.7                                                                                                                                                                                                                                                                                                                                                                                                                                                                                                                                                                                                                                                                                                                                                                                                                                                                                                                              | 9.5                                                                                                                                                                                                                                                                                                                                                                                                                                                                                                                                                                                                                                                                                                                                                                                                                                                                                                                                                                                                        |
| Australia - SPX/ASX 200    | 4397.2                                                                                                                                                                                                                     | -0.5                                                                                                                                                                                                                                                                                                                                                                                                                                                        | 1.3                                                                                                                                                                                                                                                                                                                                                                                                                                                                                                                                                                                                                                                                                                        | 8.4                                                                                                                                                                                                                                                                                                                                                                                                                                                                                                                                                                                                                                                                                                                                                                                                                                                                                                                               | 8.8                                                                                                                                                                                                                                                                                                                                                                                                                                                                                                                                                                                                                                                                                                                                                                                                                                                                                                                                                                                                        |
| Singapore - Strait Times   | 3062.6                                                                                                                                                                                                                     | -0.4                                                                                                                                                                                                                                                                                                                                                                                                                                                        | 1.1                                                                                                                                                                                                                                                                                                                                                                                                                                                                                                                                                                                                                                                                                                        | 15.7                                                                                                                                                                                                                                                                                                                                                                                                                                                                                                                                                                                                                                                                                                                                                                                                                                                                                                                              | 10.1                                                                                                                                                                                                                                                                                                                                                                                                                                                                                                                                                                                                                                                                                                                                                                                                                                                                                                                                                                                                       |
| Indonesia - Jakarta Comp   | 4217.5                                                                                                                                                                                                                     | -0.6                                                                                                                                                                                                                                                                                                                                                                                                                                                        | 1.1                                                                                                                                                                                                                                                                                                                                                                                                                                                                                                                                                                                                                                                                                                        | 10.3                                                                                                                                                                                                                                                                                                                                                                                                                                                                                                                                                                                                                                                                                                                                                                                                                                                                                                                              | 12.4                                                                                                                                                                                                                                                                                                                                                                                                                                                                                                                                                                                                                                                                                                                                                                                                                                                                                                                                                                                                       |
| Thailand - SET             | 1282.3                                                                                                                                                                                                                     | -0.2                                                                                                                                                                                                                                                                                                                                                                                                                                                        | 2.0                                                                                                                                                                                                                                                                                                                                                                                                                                                                                                                                                                                                                                                                                                        | 25.1                                                                                                                                                                                                                                                                                                                                                                                                                                                                                                                                                                                                                                                                                                                                                                                                                                                                                                                              | 24.9                                                                                                                                                                                                                                                                                                                                                                                                                                                                                                                                                                                                                                                                                                                                                                                                                                                                                                                                                                                                       |
| Malaysia - KLCI            | 1625.6                                                                                                                                                                                                                     | -1.2                                                                                                                                                                                                                                                                                                                                                                                                                                                        | 0.7                                                                                                                                                                                                                                                                                                                                                                                                                                                                                                                                                                                                                                                                                                        | 6.2                                                                                                                                                                                                                                                                                                                                                                                                                                                                                                                                                                                                                                                                                                                                                                                                                                                                                                                               | 2 15.2                                                                                                                                                                                                                                                                                                                                                                                                                                                                                                                                                                                                                                                                                                                                                                                                                                                                                                                                                                                                     |
| Philippines - Manila Comp. | 5295.0                                                                                                                                                                                                                     | -0.4                                                                                                                                                                                                                                                                                                                                                                                                                                                        | 1.0                                                                                                                                                                                                                                                                                                                                                                                                                                                                                                                                                                                                                                                                                                        | 21.1                                                                                                                                                                                                                                                                                                                                                                                                                                                                                                                                                                                                                                                                                                                                                                                                                                                                                                                              | 25.5                                                                                                                                                                                                                                                                                                                                                                                                                                                                                                                                                                                                                                                                                                                                                                                                                                                                                                                                                                                                       |
|                            | China - Shanghai Comp. Hong Kong - Hang Seng Taiwan - Weighted Japan - Nikkei 225 Korea - Kospi India - Sensex 30 Australia - SPX/ASX 200 Singapore - Strait Times Indonesia - Jakarta Comp Thailand - SET Malaysia - KLCI | China - Shanghai Comp.       2024.8         Hong Kong - Hang Seng       20590.9         Taiwan - Weighted       7727.6         Japan - Nikkei 225       9087.0         Korea - Kospi       1990.3         India - Sensex 30       18338.3         Australia - SPX/ASX 200       4397.2         Singapore - Strait Times       3062.6         Indonesia - Jakarta Comp       4217.5         Thailand - SET       1282.3         Malaysia - KLCI       1625.6 | INDEX         Last price         over a day           China - Shanghai Comp.         2024.8         -2.1           Hong Kong - Hang Seng         20590.9         -1.2           Taiwan - Weighted         7727.6         -0.7           Japan - Nikkei 225         9087.0         -1.6           Korea - Kospi         1990.3         -0.9           India - Sensex 30         18338.3         -0.9           Australia - SPX/ASX 200         4397.2         -0.5           Singapore - Strait Times         3062.6         -0.4           Indonesia - Jakarta Comp         4217.5         -0.6           Thailand - SET         1282.3         -0.2           Malaysia - KLCI         1625.6         -1.2 | INDEX         Last price over a day over a week           China - Shanghai Comp.         2024.8         -2.1         -4.1           Hong Kong - Hang Seng         20590.9         -1.2         2.7           Taiwan - Weighted         7727.6         -0.7         2.0           Japan - Nikkei 225         9087.0         -1.6         1.4           Korea - Kospi         1990.3         -0.9         2.0           India - Sensex 30         18338.3         -0.9         1.9           Australia - SPX/ASX 200         4397.2         -0.5         1.3           Singapore - Strait Times         3062.6         -0.4         1.1           Indonesia - Jakarta Comp         4217.5         -0.6         1.1           Thailand - SET         1282.3         -0.2         2.0           Malaysia - KLCI         1625.6         -1.2         0.7           Phillippines - Manila Comp.         5295.0         -0.4         1.0 | INDEX         Last price over a day over a week         date           China - Shanghai Comp.         2024.8         -2.1         -4.1         -7.9           Hong Kong - Hang Seng         20590.9         -1.2         2.7         11.7           Taiwan - Weighted         7727.6         -0.7         2.0         9.3           Japan - Nikkei 225         9087.0         -1.6         1.4         7.5           Korea - Kospi         1990.3         -0.9         2.0         9.0           India - Sensex 30         18338.3         -0.9         1.9         18.7           Australia - SPX/ASX 200         4397.2         -0.5         1.3         8.4           Singapore - Strait Times         3062.6         -0.4         1.1         15.7           Indonesia - Jakarta Comp         4217.5         -0.6         1.1         10.3           Thailand - SET         1282.3         -0.2         2.0         25.1           Malaysia - KLCI         1625.6         -1.2         0.7         6.2 |