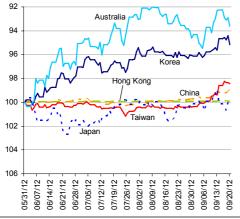

# Markets Data

| INDEX                      | Last price                                                                                                                                                                                                                 |                                                                                                                                                                                                                                                                                                                                                                                                                                                             |                                                                                                                                                                                                                                                                                                                                                                                                                                                                                                                                                                                                                                                                                                            | Year to date                                                                                                                                                                                                                                                                                                                                                                                                                                                                                                                                                                                                                                                                                                                                                                                                                                                                                                                      | % change<br>over 1 Y                                                                                                                                                                                                                                                                                                                                                                                                                                                                                                                                                                                                                                                                                                                                                                                                                                                                                                                                                                                       |
|----------------------------|----------------------------------------------------------------------------------------------------------------------------------------------------------------------------------------------------------------------------|-------------------------------------------------------------------------------------------------------------------------------------------------------------------------------------------------------------------------------------------------------------------------------------------------------------------------------------------------------------------------------------------------------------------------------------------------------------|------------------------------------------------------------------------------------------------------------------------------------------------------------------------------------------------------------------------------------------------------------------------------------------------------------------------------------------------------------------------------------------------------------------------------------------------------------------------------------------------------------------------------------------------------------------------------------------------------------------------------------------------------------------------------------------------------------|-----------------------------------------------------------------------------------------------------------------------------------------------------------------------------------------------------------------------------------------------------------------------------------------------------------------------------------------------------------------------------------------------------------------------------------------------------------------------------------------------------------------------------------------------------------------------------------------------------------------------------------------------------------------------------------------------------------------------------------------------------------------------------------------------------------------------------------------------------------------------------------------------------------------------------------|------------------------------------------------------------------------------------------------------------------------------------------------------------------------------------------------------------------------------------------------------------------------------------------------------------------------------------------------------------------------------------------------------------------------------------------------------------------------------------------------------------------------------------------------------------------------------------------------------------------------------------------------------------------------------------------------------------------------------------------------------------------------------------------------------------------------------------------------------------------------------------------------------------------------------------------------------------------------------------------------------------|
| China - Shanghai Comp.     | 2024.8                                                                                                                                                                                                                     | -2.1                                                                                                                                                                                                                                                                                                                                                                                                                                                        | -4.1                                                                                                                                                                                                                                                                                                                                                                                                                                                                                                                                                                                                                                                                                                       | -7.9                                                                                                                                                                                                                                                                                                                                                                                                                                                                                                                                                                                                                                                                                                                                                                                                                                                                                                                              | -17.3                                                                                                                                                                                                                                                                                                                                                                                                                                                                                                                                                                                                                                                                                                                                                                                                                                                                                                                                                                                                      |
| Hong Kong - Hang Seng      | 20590.9                                                                                                                                                                                                                    | -1.2                                                                                                                                                                                                                                                                                                                                                                                                                                                        | 2.7                                                                                                                                                                                                                                                                                                                                                                                                                                                                                                                                                                                                                                                                                                        | 11.7                                                                                                                                                                                                                                                                                                                                                                                                                                                                                                                                                                                                                                                                                                                                                                                                                                                                                                                              | 8.3                                                                                                                                                                                                                                                                                                                                                                                                                                                                                                                                                                                                                                                                                                                                                                                                                                                                                                                                                                                                        |
| Taiwan - Weighted          | 7727.6                                                                                                                                                                                                                     | -0.7                                                                                                                                                                                                                                                                                                                                                                                                                                                        | 2.0                                                                                                                                                                                                                                                                                                                                                                                                                                                                                                                                                                                                                                                                                                        | 9.3                                                                                                                                                                                                                                                                                                                                                                                                                                                                                                                                                                                                                                                                                                                                                                                                                                                                                                                               | 3.1                                                                                                                                                                                                                                                                                                                                                                                                                                                                                                                                                                                                                                                                                                                                                                                                                                                                                                                                                                                                        |
| Japan - Nikkei 225         | 9087.0                                                                                                                                                                                                                     | -1.6                                                                                                                                                                                                                                                                                                                                                                                                                                                        | 1.4                                                                                                                                                                                                                                                                                                                                                                                                                                                                                                                                                                                                                                                                                                        | 7.5                                                                                                                                                                                                                                                                                                                                                                                                                                                                                                                                                                                                                                                                                                                                                                                                                                                                                                                               | 4.2                                                                                                                                                                                                                                                                                                                                                                                                                                                                                                                                                                                                                                                                                                                                                                                                                                                                                                                                                                                                        |
| Korea - Kospi              | 1990.3                                                                                                                                                                                                                     | -0.9                                                                                                                                                                                                                                                                                                                                                                                                                                                        | 2.0                                                                                                                                                                                                                                                                                                                                                                                                                                                                                                                                                                                                                                                                                                        | 9.0                                                                                                                                                                                                                                                                                                                                                                                                                                                                                                                                                                                                                                                                                                                                                                                                                                                                                                                               | 8.3                                                                                                                                                                                                                                                                                                                                                                                                                                                                                                                                                                                                                                                                                                                                                                                                                                                                                                                                                                                                        |
| India - Sensex 30          | 18338.3                                                                                                                                                                                                                    | -0.9                                                                                                                                                                                                                                                                                                                                                                                                                                                        | 1.9                                                                                                                                                                                                                                                                                                                                                                                                                                                                                                                                                                                                                                                                                                        | 18.7                                                                                                                                                                                                                                                                                                                                                                                                                                                                                                                                                                                                                                                                                                                                                                                                                                                                                                                              | 9.5                                                                                                                                                                                                                                                                                                                                                                                                                                                                                                                                                                                                                                                                                                                                                                                                                                                                                                                                                                                                        |
| Australia - SPX/ASX 200    | 4397.2                                                                                                                                                                                                                     | -0.5                                                                                                                                                                                                                                                                                                                                                                                                                                                        | 1.3                                                                                                                                                                                                                                                                                                                                                                                                                                                                                                                                                                                                                                                                                                        | 8.4                                                                                                                                                                                                                                                                                                                                                                                                                                                                                                                                                                                                                                                                                                                                                                                                                                                                                                                               | 8.8                                                                                                                                                                                                                                                                                                                                                                                                                                                                                                                                                                                                                                                                                                                                                                                                                                                                                                                                                                                                        |
| Singapore - Strait Times   | 3062.6                                                                                                                                                                                                                     | -0.4                                                                                                                                                                                                                                                                                                                                                                                                                                                        | 1.1                                                                                                                                                                                                                                                                                                                                                                                                                                                                                                                                                                                                                                                                                                        | 15.7                                                                                                                                                                                                                                                                                                                                                                                                                                                                                                                                                                                                                                                                                                                                                                                                                                                                                                                              | 10.1                                                                                                                                                                                                                                                                                                                                                                                                                                                                                                                                                                                                                                                                                                                                                                                                                                                                                                                                                                                                       |
| Indonesia - Jakarta Comp   | 4217.5                                                                                                                                                                                                                     | -0.6                                                                                                                                                                                                                                                                                                                                                                                                                                                        | 1.1                                                                                                                                                                                                                                                                                                                                                                                                                                                                                                                                                                                                                                                                                                        | 10.3                                                                                                                                                                                                                                                                                                                                                                                                                                                                                                                                                                                                                                                                                                                                                                                                                                                                                                                              | 12.4                                                                                                                                                                                                                                                                                                                                                                                                                                                                                                                                                                                                                                                                                                                                                                                                                                                                                                                                                                                                       |
| Thailand - SET             | 1282.3                                                                                                                                                                                                                     | -0.2                                                                                                                                                                                                                                                                                                                                                                                                                                                        | 2.0                                                                                                                                                                                                                                                                                                                                                                                                                                                                                                                                                                                                                                                                                                        | 25.1                                                                                                                                                                                                                                                                                                                                                                                                                                                                                                                                                                                                                                                                                                                                                                                                                                                                                                                              | 24.9                                                                                                                                                                                                                                                                                                                                                                                                                                                                                                                                                                                                                                                                                                                                                                                                                                                                                                                                                                                                       |
| Malaysia - KLCI            | 1625.6                                                                                                                                                                                                                     | -1.2                                                                                                                                                                                                                                                                                                                                                                                                                                                        | 0.7                                                                                                                                                                                                                                                                                                                                                                                                                                                                                                                                                                                                                                                                                                        | 6.2                                                                                                                                                                                                                                                                                                                                                                                                                                                                                                                                                                                                                                                                                                                                                                                                                                                                                                                               | 2 15.2                                                                                                                                                                                                                                                                                                                                                                                                                                                                                                                                                                                                                                                                                                                                                                                                                                                                                                                                                                                                     |
| Philippines - Manila Comp. | 5295.0                                                                                                                                                                                                                     | -0.4                                                                                                                                                                                                                                                                                                                                                                                                                                                        | 1.0                                                                                                                                                                                                                                                                                                                                                                                                                                                                                                                                                                                                                                                                                                        | 21.1                                                                                                                                                                                                                                                                                                                                                                                                                                                                                                                                                                                                                                                                                                                                                                                                                                                                                                                              | 25.5                                                                                                                                                                                                                                                                                                                                                                                                                                                                                                                                                                                                                                                                                                                                                                                                                                                                                                                                                                                                       |
|                            | China - Shanghai Comp. Hong Kong - Hang Seng Taiwan - Weighted Japan - Nikkei 225 Korea - Kospi India - Sensex 30 Australia - SPX/ASX 200 Singapore - Strait Times Indonesia - Jakarta Comp Thailand - SET Malaysia - KLCI | China - Shanghai Comp.       2024.8         Hong Kong - Hang Seng       20590.9         Taiwan - Weighted       7727.6         Japan - Nikkei 225       9087.0         Korea - Kospi       1990.3         India - Sensex 30       18338.3         Australia - SPX/ASX 200       4397.2         Singapore - Strait Times       3062.6         Indonesia - Jakarta Comp       4217.5         Thailand - SET       1282.3         Malaysia - KLCI       1625.6 | INDEX         Last price         over a day           China - Shanghai Comp.         2024.8         -2.1           Hong Kong - Hang Seng         20590.9         -1.2           Taiwan - Weighted         7727.6         -0.7           Japan - Nikkei 225         9087.0         -1.6           Korea - Kospi         1990.3         -0.9           India - Sensex 30         18338.3         -0.9           Australia - SPX/ASX 200         4397.2         -0.5           Singapore - Strait Times         3062.6         -0.4           Indonesia - Jakarta Comp         4217.5         -0.6           Thailand - SET         1282.3         -0.2           Malaysia - KLCI         1625.6         -1.2 | INDEX         Last price over a day over a week           China - Shanghai Comp.         2024.8         -2.1         -4.1           Hong Kong - Hang Seng         20590.9         -1.2         2.7           Taiwan - Weighted         7727.6         -0.7         2.0           Japan - Nikkei 225         9087.0         -1.6         1.4           Korea - Kospi         1990.3         -0.9         2.0           India - Sensex 30         18338.3         -0.9         1.9           Australia - SPX/ASX 200         4397.2         -0.5         1.3           Singapore - Strait Times         3062.6         -0.4         1.1           Indonesia - Jakarta Comp         4217.5         -0.6         1.1           Thailand - SET         1282.3         -0.2         2.0           Malaysia - KLCI         1625.6         -1.2         0.7           Phillippines - Manila Comp.         5295.0         -0.4         1.0 | INDEX         Last price over a day over a week         date           China - Shanghai Comp.         2024.8         -2.1         -4.1         -7.9           Hong Kong - Hang Seng         20590.9         -1.2         2.7         11.7           Taiwan - Weighted         7727.6         -0.7         2.0         9.3           Japan - Nikkei 225         9087.0         -1.6         1.4         7.5           Korea - Kospi         1990.3         -0.9         2.0         9.0           India - Sensex 30         18338.3         -0.9         1.9         18.7           Australia - SPX/ASX 200         4397.2         -0.5         1.3         8.4           Singapore - Strait Times         3062.6         -0.4         1.1         15.7           Indonesia - Jakarta Comp         4217.5         -0.6         1.1         10.3           Thailand - SET         1282.3         -0.2         2.0         25.1           Malaysia - KLCI         1625.6         -1.2         0.7         6.2 |