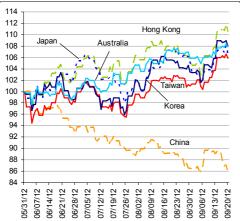

# Markets Data

| INDEX                      | Last price                                                                                                                                                                                                                 |                                                                                                                                                                                                                                                                                                                                                                                                                                                             |                                                                                                                                                                                                                                                                                                                                                                                                                                                                                                                                                                                                                                                                                                            | Year to date                                                                                                                                                                                                                                                                                                                                                                                                                                                                                                                                                                                                                                                                                                                                                                                                                                                                                                                      | % change<br>over 1 Y                                                                                                                                                                                                                                                                                                                                                                                                                                                                                                                                                                                                                                                                                                                                                                                                                                                                                                                                                                                       |
|----------------------------|----------------------------------------------------------------------------------------------------------------------------------------------------------------------------------------------------------------------------|-------------------------------------------------------------------------------------------------------------------------------------------------------------------------------------------------------------------------------------------------------------------------------------------------------------------------------------------------------------------------------------------------------------------------------------------------------------|------------------------------------------------------------------------------------------------------------------------------------------------------------------------------------------------------------------------------------------------------------------------------------------------------------------------------------------------------------------------------------------------------------------------------------------------------------------------------------------------------------------------------------------------------------------------------------------------------------------------------------------------------------------------------------------------------------|-----------------------------------------------------------------------------------------------------------------------------------------------------------------------------------------------------------------------------------------------------------------------------------------------------------------------------------------------------------------------------------------------------------------------------------------------------------------------------------------------------------------------------------------------------------------------------------------------------------------------------------------------------------------------------------------------------------------------------------------------------------------------------------------------------------------------------------------------------------------------------------------------------------------------------------|------------------------------------------------------------------------------------------------------------------------------------------------------------------------------------------------------------------------------------------------------------------------------------------------------------------------------------------------------------------------------------------------------------------------------------------------------------------------------------------------------------------------------------------------------------------------------------------------------------------------------------------------------------------------------------------------------------------------------------------------------------------------------------------------------------------------------------------------------------------------------------------------------------------------------------------------------------------------------------------------------------|
| China - Shanghai Comp.     | 2024.8                                                                                                                                                                                                                     | -2.1                                                                                                                                                                                                                                                                                                                                                                                                                                                        | -4.1                                                                                                                                                                                                                                                                                                                                                                                                                                                                                                                                                                                                                                                                                                       | -7.9                                                                                                                                                                                                                                                                                                                                                                                                                                                                                                                                                                                                                                                                                                                                                                                                                                                                                                                              | -17.3                                                                                                                                                                                                                                                                                                                                                                                                                                                                                                                                                                                                                                                                                                                                                                                                                                                                                                                                                                                                      |
| Hong Kong - Hang Seng      | 20590.9                                                                                                                                                                                                                    | -1.2                                                                                                                                                                                                                                                                                                                                                                                                                                                        | 2.7                                                                                                                                                                                                                                                                                                                                                                                                                                                                                                                                                                                                                                                                                                        | 11.7                                                                                                                                                                                                                                                                                                                                                                                                                                                                                                                                                                                                                                                                                                                                                                                                                                                                                                                              | 8.3                                                                                                                                                                                                                                                                                                                                                                                                                                                                                                                                                                                                                                                                                                                                                                                                                                                                                                                                                                                                        |
| Taiwan - Weighted          | 7727.6                                                                                                                                                                                                                     | -0.7                                                                                                                                                                                                                                                                                                                                                                                                                                                        | 2.0                                                                                                                                                                                                                                                                                                                                                                                                                                                                                                                                                                                                                                                                                                        | 9.3                                                                                                                                                                                                                                                                                                                                                                                                                                                                                                                                                                                                                                                                                                                                                                                                                                                                                                                               | 3.1                                                                                                                                                                                                                                                                                                                                                                                                                                                                                                                                                                                                                                                                                                                                                                                                                                                                                                                                                                                                        |
| Japan - Nikkei 225         | 9087.0                                                                                                                                                                                                                     | -1.6                                                                                                                                                                                                                                                                                                                                                                                                                                                        | 1.4                                                                                                                                                                                                                                                                                                                                                                                                                                                                                                                                                                                                                                                                                                        | 7.5                                                                                                                                                                                                                                                                                                                                                                                                                                                                                                                                                                                                                                                                                                                                                                                                                                                                                                                               | 4.2                                                                                                                                                                                                                                                                                                                                                                                                                                                                                                                                                                                                                                                                                                                                                                                                                                                                                                                                                                                                        |
| Korea - Kospi              | 1990.3                                                                                                                                                                                                                     | -0.9                                                                                                                                                                                                                                                                                                                                                                                                                                                        | 2.0                                                                                                                                                                                                                                                                                                                                                                                                                                                                                                                                                                                                                                                                                                        | 9.0                                                                                                                                                                                                                                                                                                                                                                                                                                                                                                                                                                                                                                                                                                                                                                                                                                                                                                                               | 8.3                                                                                                                                                                                                                                                                                                                                                                                                                                                                                                                                                                                                                                                                                                                                                                                                                                                                                                                                                                                                        |
| India - Sensex 30          | 18338.3                                                                                                                                                                                                                    | -0.9                                                                                                                                                                                                                                                                                                                                                                                                                                                        | 1.9                                                                                                                                                                                                                                                                                                                                                                                                                                                                                                                                                                                                                                                                                                        | 18.7                                                                                                                                                                                                                                                                                                                                                                                                                                                                                                                                                                                                                                                                                                                                                                                                                                                                                                                              | 9.5                                                                                                                                                                                                                                                                                                                                                                                                                                                                                                                                                                                                                                                                                                                                                                                                                                                                                                                                                                                                        |
| Australia - SPX/ASX 200    | 4397.2                                                                                                                                                                                                                     | -0.5                                                                                                                                                                                                                                                                                                                                                                                                                                                        | 1.3                                                                                                                                                                                                                                                                                                                                                                                                                                                                                                                                                                                                                                                                                                        | 8.4                                                                                                                                                                                                                                                                                                                                                                                                                                                                                                                                                                                                                                                                                                                                                                                                                                                                                                                               | 8.8                                                                                                                                                                                                                                                                                                                                                                                                                                                                                                                                                                                                                                                                                                                                                                                                                                                                                                                                                                                                        |
| Singapore - Strait Times   | 3062.6                                                                                                                                                                                                                     | -0.4                                                                                                                                                                                                                                                                                                                                                                                                                                                        | 1.1                                                                                                                                                                                                                                                                                                                                                                                                                                                                                                                                                                                                                                                                                                        | 15.7                                                                                                                                                                                                                                                                                                                                                                                                                                                                                                                                                                                                                                                                                                                                                                                                                                                                                                                              | 10.1                                                                                                                                                                                                                                                                                                                                                                                                                                                                                                                                                                                                                                                                                                                                                                                                                                                                                                                                                                                                       |
| Indonesia - Jakarta Comp   | 4217.5                                                                                                                                                                                                                     | -0.6                                                                                                                                                                                                                                                                                                                                                                                                                                                        | 1.1                                                                                                                                                                                                                                                                                                                                                                                                                                                                                                                                                                                                                                                                                                        | 10.3                                                                                                                                                                                                                                                                                                                                                                                                                                                                                                                                                                                                                                                                                                                                                                                                                                                                                                                              | 12.4                                                                                                                                                                                                                                                                                                                                                                                                                                                                                                                                                                                                                                                                                                                                                                                                                                                                                                                                                                                                       |
| Thailand - SET             | 1282.3                                                                                                                                                                                                                     | -0.2                                                                                                                                                                                                                                                                                                                                                                                                                                                        | 2.0                                                                                                                                                                                                                                                                                                                                                                                                                                                                                                                                                                                                                                                                                                        | 25.1                                                                                                                                                                                                                                                                                                                                                                                                                                                                                                                                                                                                                                                                                                                                                                                                                                                                                                                              | 24.9                                                                                                                                                                                                                                                                                                                                                                                                                                                                                                                                                                                                                                                                                                                                                                                                                                                                                                                                                                                                       |
| Malaysia - KLCI            | 1625.6                                                                                                                                                                                                                     | -1.2                                                                                                                                                                                                                                                                                                                                                                                                                                                        | 0.7                                                                                                                                                                                                                                                                                                                                                                                                                                                                                                                                                                                                                                                                                                        | 6.2                                                                                                                                                                                                                                                                                                                                                                                                                                                                                                                                                                                                                                                                                                                                                                                                                                                                                                                               | 2 15.2                                                                                                                                                                                                                                                                                                                                                                                                                                                                                                                                                                                                                                                                                                                                                                                                                                                                                                                                                                                                     |
| Philippines - Manila Comp. | 5295.0                                                                                                                                                                                                                     | -0.4                                                                                                                                                                                                                                                                                                                                                                                                                                                        | 1.0                                                                                                                                                                                                                                                                                                                                                                                                                                                                                                                                                                                                                                                                                                        | 21.1                                                                                                                                                                                                                                                                                                                                                                                                                                                                                                                                                                                                                                                                                                                                                                                                                                                                                                                              | 25.5                                                                                                                                                                                                                                                                                                                                                                                                                                                                                                                                                                                                                                                                                                                                                                                                                                                                                                                                                                                                       |
|                            | China - Shanghai Comp. Hong Kong - Hang Seng Taiwan - Weighted Japan - Nikkei 225 Korea - Kospi India - Sensex 30 Australia - SPX/ASX 200 Singapore - Strait Times Indonesia - Jakarta Comp Thailand - SET Malaysia - KLCI | China - Shanghai Comp.       2024.8         Hong Kong - Hang Seng       20590.9         Taiwan - Weighted       7727.6         Japan - Nikkei 225       9087.0         Korea - Kospi       1990.3         India - Sensex 30       18338.3         Australia - SPX/ASX 200       4397.2         Singapore - Strait Times       3062.6         Indonesia - Jakarta Comp       4217.5         Thailand - SET       1282.3         Malaysia - KLCI       1625.6 | INDEX         Last price         over a day           China - Shanghai Comp.         2024.8         -2.1           Hong Kong - Hang Seng         20590.9         -1.2           Taiwan - Weighted         7727.6         -0.7           Japan - Nikkei 225         9087.0         -1.6           Korea - Kospi         1990.3         -0.9           India - Sensex 30         18338.3         -0.9           Australia - SPX/ASX 200         4397.2         -0.5           Singapore - Strait Times         3062.6         -0.4           Indonesia - Jakarta Comp         4217.5         -0.6           Thailand - SET         1282.3         -0.2           Malaysia - KLCI         1625.6         -1.2 | INDEX         Last price over a day over a week           China - Shanghai Comp.         2024.8         -2.1         -4.1           Hong Kong - Hang Seng         20590.9         -1.2         2.7           Taiwan - Weighted         7727.6         -0.7         2.0           Japan - Nikkei 225         9087.0         -1.6         1.4           Korea - Kospi         1990.3         -0.9         2.0           India - Sensex 30         18338.3         -0.9         1.9           Australia - SPX/ASX 200         4397.2         -0.5         1.3           Singapore - Strait Times         3062.6         -0.4         1.1           Indonesia - Jakarta Comp         4217.5         -0.6         1.1           Thailand - SET         1282.3         -0.2         2.0           Malaysia - KLCI         1625.6         -1.2         0.7           Phillippines - Manila Comp.         5295.0         -0.4         1.0 | INDEX         Last price over a day over a week         date           China - Shanghai Comp.         2024.8         -2.1         -4.1         -7.9           Hong Kong - Hang Seng         20590.9         -1.2         2.7         11.7           Taiwan - Weighted         7727.6         -0.7         2.0         9.3           Japan - Nikkei 225         9087.0         -1.6         1.4         7.5           Korea - Kospi         1990.3         -0.9         2.0         9.0           India - Sensex 30         18338.3         -0.9         1.9         18.7           Australia - SPX/ASX 200         4397.2         -0.5         1.3         8.4           Singapore - Strait Times         3062.6         -0.4         1.1         15.7           Indonesia - Jakarta Comp         4217.5         -0.6         1.1         10.3           Thailand - SET         1282.3         -0.2         2.0         25.1           Malaysia - KLCI         1625.6         -1.2         0.7         6.2 |