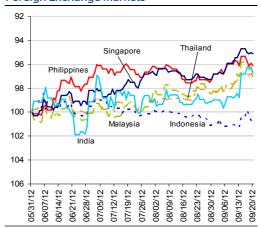

# Markets Data

| INDEX                      | Last price                                                                                                                                                                                                                 |                                                                                                                                                                                                                                                                                                                                                                                                                                                             |                                                                                                                                                                                                                                                                                                                                                                                                                                                                                                                                                                                                                                                                                                            | Year to date                                                                                                                                                                                                                                                                                                                                                                                                                                                                                                                                                                                                                                                                                                                                                                                                                                                                                                                      | % change<br>over 1 Y                                                                                                                                                                                                                                                                                                                                                                                                                                                                                                                                                                                                                                                                                                                                                                                                                                                                                                                                                                                       |
|----------------------------|----------------------------------------------------------------------------------------------------------------------------------------------------------------------------------------------------------------------------|-------------------------------------------------------------------------------------------------------------------------------------------------------------------------------------------------------------------------------------------------------------------------------------------------------------------------------------------------------------------------------------------------------------------------------------------------------------|------------------------------------------------------------------------------------------------------------------------------------------------------------------------------------------------------------------------------------------------------------------------------------------------------------------------------------------------------------------------------------------------------------------------------------------------------------------------------------------------------------------------------------------------------------------------------------------------------------------------------------------------------------------------------------------------------------|-----------------------------------------------------------------------------------------------------------------------------------------------------------------------------------------------------------------------------------------------------------------------------------------------------------------------------------------------------------------------------------------------------------------------------------------------------------------------------------------------------------------------------------------------------------------------------------------------------------------------------------------------------------------------------------------------------------------------------------------------------------------------------------------------------------------------------------------------------------------------------------------------------------------------------------|------------------------------------------------------------------------------------------------------------------------------------------------------------------------------------------------------------------------------------------------------------------------------------------------------------------------------------------------------------------------------------------------------------------------------------------------------------------------------------------------------------------------------------------------------------------------------------------------------------------------------------------------------------------------------------------------------------------------------------------------------------------------------------------------------------------------------------------------------------------------------------------------------------------------------------------------------------------------------------------------------------|
| China - Shanghai Comp.     | 2024.8                                                                                                                                                                                                                     | -2.1                                                                                                                                                                                                                                                                                                                                                                                                                                                        | -4.1                                                                                                                                                                                                                                                                                                                                                                                                                                                                                                                                                                                                                                                                                                       | -7.9                                                                                                                                                                                                                                                                                                                                                                                                                                                                                                                                                                                                                                                                                                                                                                                                                                                                                                                              | -17.3                                                                                                                                                                                                                                                                                                                                                                                                                                                                                                                                                                                                                                                                                                                                                                                                                                                                                                                                                                                                      |
| Hong Kong - Hang Seng      | 20590.9                                                                                                                                                                                                                    | -1.2                                                                                                                                                                                                                                                                                                                                                                                                                                                        | 2.7                                                                                                                                                                                                                                                                                                                                                                                                                                                                                                                                                                                                                                                                                                        | 11.7                                                                                                                                                                                                                                                                                                                                                                                                                                                                                                                                                                                                                                                                                                                                                                                                                                                                                                                              | 8.3                                                                                                                                                                                                                                                                                                                                                                                                                                                                                                                                                                                                                                                                                                                                                                                                                                                                                                                                                                                                        |
| Taiwan - Weighted          | 7727.6                                                                                                                                                                                                                     | -0.7                                                                                                                                                                                                                                                                                                                                                                                                                                                        | 2.0                                                                                                                                                                                                                                                                                                                                                                                                                                                                                                                                                                                                                                                                                                        | 9.3                                                                                                                                                                                                                                                                                                                                                                                                                                                                                                                                                                                                                                                                                                                                                                                                                                                                                                                               | 3.1                                                                                                                                                                                                                                                                                                                                                                                                                                                                                                                                                                                                                                                                                                                                                                                                                                                                                                                                                                                                        |
| Japan - Nikkei 225         | 9087.0                                                                                                                                                                                                                     | -1.6                                                                                                                                                                                                                                                                                                                                                                                                                                                        | 1.4                                                                                                                                                                                                                                                                                                                                                                                                                                                                                                                                                                                                                                                                                                        | 7.5                                                                                                                                                                                                                                                                                                                                                                                                                                                                                                                                                                                                                                                                                                                                                                                                                                                                                                                               | 4.2                                                                                                                                                                                                                                                                                                                                                                                                                                                                                                                                                                                                                                                                                                                                                                                                                                                                                                                                                                                                        |
| Korea - Kospi              | 1990.3                                                                                                                                                                                                                     | -0.9                                                                                                                                                                                                                                                                                                                                                                                                                                                        | 2.0                                                                                                                                                                                                                                                                                                                                                                                                                                                                                                                                                                                                                                                                                                        | 9.0                                                                                                                                                                                                                                                                                                                                                                                                                                                                                                                                                                                                                                                                                                                                                                                                                                                                                                                               | 8.3                                                                                                                                                                                                                                                                                                                                                                                                                                                                                                                                                                                                                                                                                                                                                                                                                                                                                                                                                                                                        |
| India - Sensex 30          | 18338.3                                                                                                                                                                                                                    | -0.9                                                                                                                                                                                                                                                                                                                                                                                                                                                        | 1.9                                                                                                                                                                                                                                                                                                                                                                                                                                                                                                                                                                                                                                                                                                        | 18.7                                                                                                                                                                                                                                                                                                                                                                                                                                                                                                                                                                                                                                                                                                                                                                                                                                                                                                                              | 9.5                                                                                                                                                                                                                                                                                                                                                                                                                                                                                                                                                                                                                                                                                                                                                                                                                                                                                                                                                                                                        |
| Australia - SPX/ASX 200    | 4397.2                                                                                                                                                                                                                     | -0.5                                                                                                                                                                                                                                                                                                                                                                                                                                                        | 1.3                                                                                                                                                                                                                                                                                                                                                                                                                                                                                                                                                                                                                                                                                                        | 8.4                                                                                                                                                                                                                                                                                                                                                                                                                                                                                                                                                                                                                                                                                                                                                                                                                                                                                                                               | 8.8                                                                                                                                                                                                                                                                                                                                                                                                                                                                                                                                                                                                                                                                                                                                                                                                                                                                                                                                                                                                        |
| Singapore - Strait Times   | 3062.6                                                                                                                                                                                                                     | -0.4                                                                                                                                                                                                                                                                                                                                                                                                                                                        | 1.1                                                                                                                                                                                                                                                                                                                                                                                                                                                                                                                                                                                                                                                                                                        | 15.7                                                                                                                                                                                                                                                                                                                                                                                                                                                                                                                                                                                                                                                                                                                                                                                                                                                                                                                              | 10.1                                                                                                                                                                                                                                                                                                                                                                                                                                                                                                                                                                                                                                                                                                                                                                                                                                                                                                                                                                                                       |
| Indonesia - Jakarta Comp   | 4217.5                                                                                                                                                                                                                     | -0.6                                                                                                                                                                                                                                                                                                                                                                                                                                                        | 1.1                                                                                                                                                                                                                                                                                                                                                                                                                                                                                                                                                                                                                                                                                                        | 10.3                                                                                                                                                                                                                                                                                                                                                                                                                                                                                                                                                                                                                                                                                                                                                                                                                                                                                                                              | 12.4                                                                                                                                                                                                                                                                                                                                                                                                                                                                                                                                                                                                                                                                                                                                                                                                                                                                                                                                                                                                       |
| Thailand - SET             | 1282.3                                                                                                                                                                                                                     | -0.2                                                                                                                                                                                                                                                                                                                                                                                                                                                        | 2.0                                                                                                                                                                                                                                                                                                                                                                                                                                                                                                                                                                                                                                                                                                        | 25.1                                                                                                                                                                                                                                                                                                                                                                                                                                                                                                                                                                                                                                                                                                                                                                                                                                                                                                                              | 24.9                                                                                                                                                                                                                                                                                                                                                                                                                                                                                                                                                                                                                                                                                                                                                                                                                                                                                                                                                                                                       |
| Malaysia - KLCI            | 1625.6                                                                                                                                                                                                                     | -1.2                                                                                                                                                                                                                                                                                                                                                                                                                                                        | 0.7                                                                                                                                                                                                                                                                                                                                                                                                                                                                                                                                                                                                                                                                                                        | 6.2                                                                                                                                                                                                                                                                                                                                                                                                                                                                                                                                                                                                                                                                                                                                                                                                                                                                                                                               | 2 15.2                                                                                                                                                                                                                                                                                                                                                                                                                                                                                                                                                                                                                                                                                                                                                                                                                                                                                                                                                                                                     |
| Philippines - Manila Comp. | 5295.0                                                                                                                                                                                                                     | -0.4                                                                                                                                                                                                                                                                                                                                                                                                                                                        | 1.0                                                                                                                                                                                                                                                                                                                                                                                                                                                                                                                                                                                                                                                                                                        | 21.1                                                                                                                                                                                                                                                                                                                                                                                                                                                                                                                                                                                                                                                                                                                                                                                                                                                                                                                              | 25.5                                                                                                                                                                                                                                                                                                                                                                                                                                                                                                                                                                                                                                                                                                                                                                                                                                                                                                                                                                                                       |
|                            | China - Shanghai Comp. Hong Kong - Hang Seng Taiwan - Weighted Japan - Nikkei 225 Korea - Kospi India - Sensex 30 Australia - SPX/ASX 200 Singapore - Strait Times Indonesia - Jakarta Comp Thailand - SET Malaysia - KLCI | China - Shanghai Comp.       2024.8         Hong Kong - Hang Seng       20590.9         Taiwan - Weighted       7727.6         Japan - Nikkei 225       9087.0         Korea - Kospi       1990.3         India - Sensex 30       18338.3         Australia - SPX/ASX 200       4397.2         Singapore - Strait Times       3062.6         Indonesia - Jakarta Comp       4217.5         Thailand - SET       1282.3         Malaysia - KLCI       1625.6 | INDEX         Last price         over a day           China - Shanghai Comp.         2024.8         -2.1           Hong Kong - Hang Seng         20590.9         -1.2           Taiwan - Weighted         7727.6         -0.7           Japan - Nikkei 225         9087.0         -1.6           Korea - Kospi         1990.3         -0.9           India - Sensex 30         18338.3         -0.9           Australia - SPX/ASX 200         4397.2         -0.5           Singapore - Strait Times         3062.6         -0.4           Indonesia - Jakarta Comp         4217.5         -0.6           Thailand - SET         1282.3         -0.2           Malaysia - KLCI         1625.6         -1.2 | INDEX         Last price over a day over a week           China - Shanghai Comp.         2024.8         -2.1         -4.1           Hong Kong - Hang Seng         20590.9         -1.2         2.7           Taiwan - Weighted         7727.6         -0.7         2.0           Japan - Nikkei 225         9087.0         -1.6         1.4           Korea - Kospi         1990.3         -0.9         2.0           India - Sensex 30         18338.3         -0.9         1.9           Australia - SPX/ASX 200         4397.2         -0.5         1.3           Singapore - Strait Times         3062.6         -0.4         1.1           Indonesia - Jakarta Comp         4217.5         -0.6         1.1           Thailand - SET         1282.3         -0.2         2.0           Malaysia - KLCI         1625.6         -1.2         0.7           Phillippines - Manila Comp.         5295.0         -0.4         1.0 | INDEX         Last price over a day over a week         date           China - Shanghai Comp.         2024.8         -2.1         -4.1         -7.9           Hong Kong - Hang Seng         20590.9         -1.2         2.7         11.7           Taiwan - Weighted         7727.6         -0.7         2.0         9.3           Japan - Nikkei 225         9087.0         -1.6         1.4         7.5           Korea - Kospi         1990.3         -0.9         2.0         9.0           India - Sensex 30         18338.3         -0.9         1.9         18.7           Australia - SPX/ASX 200         4397.2         -0.5         1.3         8.4           Singapore - Strait Times         3062.6         -0.4         1.1         15.7           Indonesia - Jakarta Comp         4217.5         -0.6         1.1         10.3           Thailand - SET         1282.3         -0.2         2.0         25.1           Malaysia - KLCI         1625.6         -1.2         0.7         6.2 |