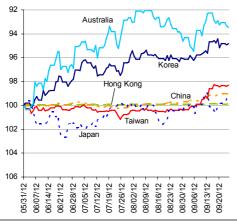

### Charts

Chart 1

Source: BBVA Research and Bloomberg

Chart 3 Foreign Exchange Markets

Source: BBVA Research and Bloomberg

Chart 2 Stock Markets

Source: BBVA Research and Bloomberg

Chart 4 Foreign Exchange Markets