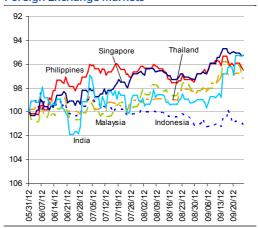

### Charts

Chart 1

Source: BBVA Research and Bloomberg

Chart 3 Foreign Exchange Markets

Source: BBVA Research and Bloomberg

Chart 2 Stock Markets

Source: BBVA Research and Bloomberg

Chart 4 Foreign Exchange Markets