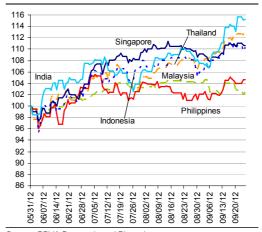

### Charts

Chart 1

Source: BBVA Research and Bloomberg

Chart 3 Foreign Exchange Markets

Source: BBVA Research and Bloomberg

Chart 2 Stock Markets

Source: BBVA Research and Bloomberg

Chart 4 Foreign Exchange Markets