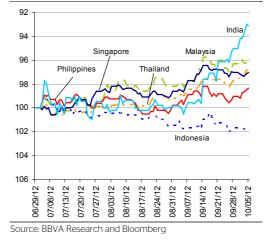

#### Philippines inflation moderates to 3.6% y/y in September

Inflation fell to 3.6% in September from 3.8% in August on falling fuel prices. Despite the relatively benign inflation (it remains near the low end of policymakers' 3%-5% target range), we think it is unlikely the central bank will cut policy rates for now given still-strong growth momentum.

#### The Week Ahead: policy meetings in Korea, Indonesia, and Singapore

Next week policymakers in Korea and Indonesia will decide how to counter the current global malaise. Korea's weakening exports sector has had a significant impact on growth, which we think will cause authorities to decide to lower interest rates at their meeting on Thursday. Indonesia will likely continue to remain on hold, given still-strong growth momentum. The Monetary Authority of Singapore will hold its policy meeting on October 12<sup>th</sup>, where it is widely expected to ease in order to support the economy (see Weekly Indicator below). In China, new RMB loans will be closely watched for signs of a pickup in growth momentum, which has remained muted before the upcoming leadership transition.