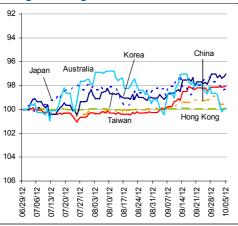

#### Taiwan's inflation moderates, but remains above central bank comfort level

Taiwan's September headline inflation moderated to 3.0% y/y after hitting a four-year high in August (3.4% y/y). However, inflation remains above the central bank's 2% comfort level, on rising oil prices and domestic electricity rate hikes. Core inflation (headline CPI excluding food and energy) remained flat at 0.9%. Looking ahead, we expect inflation to moderate further, although we expect interest rates to stay on hold.

#### The Week Ahead: policy meetings in Korea, Indonesia, and Singapore

Next week policymakers in Korea and Indonesia will decide how to counter the current global malaise. Korea's weakening exports sector has had a significant impact on growth, which we think will cause authorities to decide to lower interest rates at their meeting on Thursday. Indonesia will likely continue to remain on hold, given still-strong growth momentum. The Monetary Authority of Singapore will hold its policy meeting on October 12<sup>th</sup>, where it is widely expected to ease in order to support the economy (see Weekly Indicator below). In China, new RMB loans will be closely watched for signs of a pickup in growth momentum, which has remained muted before the upcoming leadership transition.