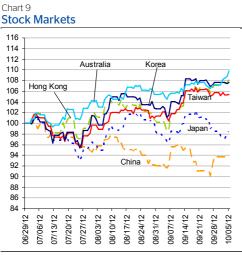

#### Taiwan's inflation moderates, but remains above central bank comfort level

Taiwan's September headline inflation moderated to 3.0% y/y after hitting a four-year high in August (3.4% y/y). However, inflation remains above the central bank's 2% comfort level, on rising oil prices and domestic electricity rate hikes. Core inflation (headline CPI excluding food and energy) remained flat at 0.9%. Looking ahead, we expect inflation to moderate further, although we expect interest rates to stay on hold.

#### The Week Ahead: policy meetings in Korea, Indonesia, and Singapore

Next week policymakers in Korea and Indonesia will decide how to counter the current global malaise. Korea's weakening exports sector has had a significant impact on growth, which we think will cause authorities to decide to lower interest rates at their meeting on Thursday. Indonesia will likely continue to remain on hold, given still-strong growth momentum. The Monetary Authority of Singapore will hold its policy meeting on October 12<sup>th</sup>, where it is widely expected to ease in order to support the economy (see Weekly Indicator below). In China, new RMB loans will be closely watched for signs of a pickup in growth momentum, which has remained muted before the upcoming leadership transition.