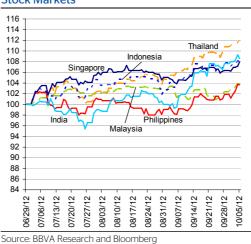

#### The Week Ahead: policy meetings in Korea, Indonesia, and Singapore

Next week policymakers in Korea and Indonesia will decide how to counter the current global malaise. Korea's weakening exports sector has had a significant impact on growth, which we think will cause authorities to decide to lower interest rates at their meeting on Thursday. Indonesia will likely continue to remain on hold, given still-strong growth momentum. The Monetary Authority of Singapore will hold its policy meeting on October 12<sup>th</sup>, where it is widely expected to ease in order to support the economy (see Weekly Indicator below). In China, new RMB loans will be closely watched for signs of a pickup in growth momentum, which has remained muted before the upcoming leadership transition.