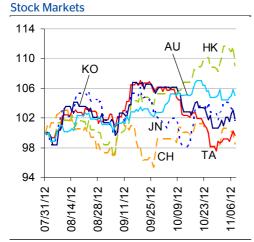

# Markets Data

|                                 | INDEX                      | Last price | % change over a day | % change over a week | Year to date | % change over 1 Y |
|---------------------------------|----------------------------|------------|---------------------|----------------------|--------------|-------------------|
| _                               | China - Shanghai Comp.     | 2071.5     | -1.6                | -1.6                 | -5.8         | -17.3             |
| OCK MARKETS                     | Hong Kong - Hang Seng      | 21566.9    | -2.4                | -1.2                 | 17.C         | 9.6               |
|                                 | Taiwan - Weighted          | 7242.6     | -0.6                | 0.9                  | 2.4          | -4.7              |
|                                 | Japan - Nikkei 225         | 8837.2     | -1.5                | -1.2                 | 4.5          | 2.1               |
|                                 | Korea - Kospi              | 1914.4     | -1.2                | 0.8                  | 4.9          | 0.6               |
|                                 | India - Sensex 30          | 18843.5    | -0.3                | 1.5                  | 21.9         | 7.3               |
|                                 | Australia - SPX/ASX 200    | 4483.8     | -0.7                | 0.6                  | 10.5         | 4.4               |
|                                 | Singapore - Strait Times   | 3012.3     | -1.0                | -0.5                 | 13.8         | 5.1               |
|                                 | Indonesia - Jakarta Comp   | 4327.9     | -0.5                | -0.2                 | 13.2         | 13.7              |
|                                 | Thailand - SET             | 1291.5     | -0.6                | -0.5                 | 26.C         | 31.3              |
|                                 | Malaysia - KLCI            | 1641.1     | -0.3                | -2.1                 | 7.2          | 10.8              |
| ST(                             | Philippines - Manila Comp. | 5446.7     | 0.2                 | 0.4                  | 24.6         | 26.2              |
| Last undate: today 1700 Hong Ko |                            |            |                     |                      | na Kona time |                   |