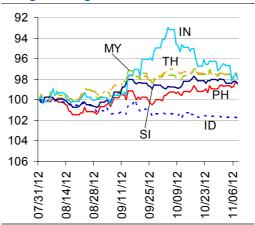

# Markets Data

|                                 | INDEX                      | Last price | % change over a day | % change over a week | Year to date | % change over 1 Y |
|---------------------------------|----------------------------|------------|---------------------|----------------------|--------------|-------------------|
| _                               | China - Shanghai Comp.     | 2071.5     | -1.6                | -1.6                 | -5.8         | -17.3             |
| OCK MARKETS                     | Hong Kong - Hang Seng      | 21566.9    | -2.4                | -1.2                 | 17.C         | 9.6               |
|                                 | Taiwan - Weighted          | 7242.6     | -0.6                | 0.9                  | 2.4          | -4.7              |
|                                 | Japan - Nikkei 225         | 8837.2     | -1.5                | -1.2                 | 4.5          | 2.1               |
|                                 | Korea - Kospi              | 1914.4     | -1.2                | 0.8                  | 4.9          | 0.6               |
|                                 | India - Sensex 30          | 18843.5    | -0.3                | 1.5                  | 21.9         | 7.3               |
|                                 | Australia - SPX/ASX 200    | 4483.8     | -0.7                | 0.6                  | 10.5         | 4.4               |
|                                 | Singapore - Strait Times   | 3012.3     | -1.0                | -0.5                 | 13.8         | 5.1               |
|                                 | Indonesia - Jakarta Comp   | 4327.9     | -0.5                | -0.2                 | 13.2         | 13.7              |
|                                 | Thailand - SET             | 1291.5     | -0.6                | -0.5                 | 26.C         | 31.3              |
|                                 | Malaysia - KLCI            | 1641.1     | -0.3                | -2.1                 | 7.2          | 10.8              |
| ST(                             | Philippines - Manila Comp. | 5446.7     | 0.2                 | 0.4                  | 24.6         | 26.2              |
| Last undate: today 1700 Hong Ko |                            |            |                     |                      | na Kona time |                   |