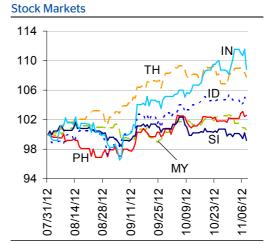

# Markets Data

|                                 | INDEX                      | Last price | % change over a day | % change over a week | Year to date | % change over 1 Y |
|---------------------------------|----------------------------|------------|---------------------|----------------------|--------------|-------------------|
| _                               | China - Shanghai Comp.     | 2071.5     | -1.6                | -1.6                 | -5.8         | -17.3             |
| OCK MARKETS                     | Hong Kong - Hang Seng      | 21566.9    | -2.4                | -1.2                 | 17.C         | 9.6               |
|                                 | Taiwan - Weighted          | 7242.6     | -0.6                | 0.9                  | 2.4          | -4.7              |
|                                 | Japan - Nikkei 225         | 8837.2     | -1.5                | -1.2                 | 4.5          | 2.1               |
|                                 | Korea - Kospi              | 1914.4     | -1.2                | 0.8                  | 4.9          | 0.6               |
|                                 | India - Sensex 30          | 18843.5    | -0.3                | 1.5                  | 21.9         | 7.3               |
|                                 | Australia - SPX/ASX 200    | 4483.8     | -0.7                | 0.6                  | 10.5         | 4.4               |
|                                 | Singapore - Strait Times   | 3012.3     | -1.0                | -0.5                 | 13.8         | 5.1               |
|                                 | Indonesia - Jakarta Comp   | 4327.9     | -0.5                | -0.2                 | 13.2         | 13.7              |
|                                 | Thailand - SET             | 1291.5     | -0.6                | -0.5                 | 26.C         | 31.3              |
|                                 | Malaysia - KLCI            | 1641.1     | -0.3                | -2.1                 | 7.2          | 10.8              |
| ST(                             | Philippines - Manila Comp. | 5446.7     | 0.2                 | 0.4                  | 24.6         | 26.2              |
| Last undate: today 1700 Hong Ko |                            |            |                     |                      | na Kona time |                   |