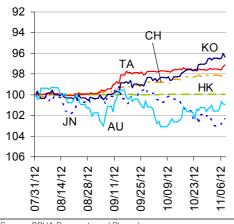

# Markets Data

|                                 | INDEX                      | Last price | % change over a day | % change over a week | Year to date | % change over 1 Y |
|---------------------------------|----------------------------|------------|---------------------|----------------------|--------------|-------------------|
| _                               | China - Shanghai Comp.     | 2071.5     | -1.6                | -1.6                 | -5.8         | -17.3             |
| OCK MARKETS                     | Hong Kong - Hang Seng      | 21566.9    | -2.4                | -1.2                 | 17.C         | 9.6               |
|                                 | Taiwan - Weighted          | 7242.6     | -0.6                | 0.9                  | 2.4          | -4.7              |
|                                 | Japan - Nikkei 225         | 8837.2     | -1.5                | -1.2                 | 4.5          | 2.1               |
|                                 | Korea - Kospi              | 1914.4     | -1.2                | 0.8                  | 4.9          | 0.6               |
|                                 | India - Sensex 30          | 18843.5    | -0.3                | 1.5                  | 21.9         | 7.3               |
|                                 | Australia - SPX/ASX 200    | 4483.8     | -0.7                | 0.6                  | 10.5         | 4.4               |
|                                 | Singapore - Strait Times   | 3012.3     | -1.0                | -0.5                 | 13.8         | 5.1               |
|                                 | Indonesia - Jakarta Comp   | 4327.9     | -0.5                | -0.2                 | 13.2         | 13.7              |
|                                 | Thailand - SET             | 1291.5     | -0.6                | -0.5                 | 26.C         | 31.3              |
|                                 | Malaysia - KLCI            | 1641.1     | -0.3                | -2.1                 | 7.2          | 10.8              |
| ST(                             | Philippines - Manila Comp. | 5446.7     | 0.2                 | 0.4                  | 24.6         | 26.2              |
| Last undate: today 1700 Hong Ko |                            |            |                     |                      | na Kona time |                   |