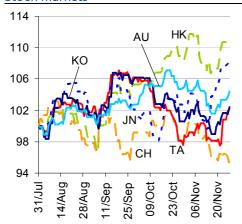

### Korea cuts forward position ceiling to curb KRW appreciation

Korea's finance ministry has cut the forward position limit for foreign banks from 200% to 150% of capital, and from 40% to 30% for domestic banks, effective December 1. The ministry said it expects capital flows to increase and that it is acting "proactively" to ward off possible volatility, noting it will "continue to work out measures to prevent the domestic market from being swayed by external conditions." The won was little changed after the announcement, partly because the move was flagged last week, which had prompted the won to depreciate from a nadir of 1080/USD to 1085/USD.

#### Briefly noted:

• Hong Kong's October exports declined by -2.8% y/y from 15.2% y/y in September, well below market expectations (consensus: 6.2% y/y). In the meantime, imports rose by a lower-than-expected 3.3% y/y (consensus: 9.5% y/y), down from 14.9% y/y in the previous month. The declines in the trade data reflect base effects and seasonal factors (due to a national holiday that fell in October this year). Separately, today the Hong Kong Monetary Authority (HKMA) said that Hong Kong will begin implementation of the Basel III framework on January 1, 2013, abiding by the timetable suggested by the Basel Committee.