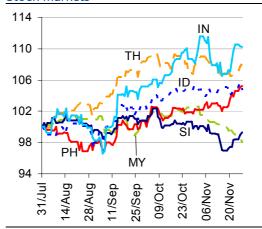

#### Thailand's manufacturing output surges on low base

Thailand's manufacturing production in October rose by 36.1% y/y from a -15.9% decline the previous month (consensus: +29.5%), the first rise in IP in 5 months, due to base effects after factories were hit by floods in the country in October 2011. Despite the pickup in industrial production, we anticipate a 25bps interest rate cut in tomorrow's Bank of Thailand monetary policy meeting on sluggish exports and the relatively mild inflation outlook.

### India: Q3 2012 GDP Growth (November 30th)

Forecast: 5.7% y/y Consensus: 5.2%

Recent macro developments paint a mixed picture for India's economy given the revival in policy reforms, weak factory activity, high and sticky retail inflation, and unexpected easing in WPI inflation. Furthermore, a widening trade deficit and fiscal woes, amid slippages in non-tax revenues, have dragged on the rupee. Against this backdrop, the outturn for Q3 GDP growth will be a key input for the Reserve Bank of India in timing its rate-cut cycle. While RBI's cautious stance over inflation suggests reasonable likelihood of further policy easing in 1Q13, a negative surprise in Q3 GDP growth would add to the case for a December policy action. That said, inflation prints in the run up to the next policy meeting will also warrant close attention. We expect a shallow recovery for India, starting in Q3, with overall GDP growth slowing to 5.6% for full year 2012, down from 7.5% in 2011.