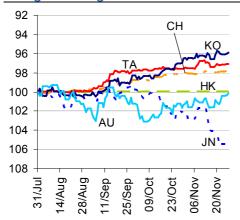

### China industrial profits surge in October

Industrial profits rose by 20.5% y/y in October from 7.7% y/y the previous month, and industrial sales increased 11.1% y/y from 10.2% y/y according to data released by the National Bureau of Statistics. The outturn is the result of favorable base effects, low input prices and, most importantly, a pickup in economic activity. The data provide further evidence that the economic slowdown has bottomed out, and we expect GDP growth to accelerate to between 7.5%-8.0% in Q4 (from 7.4% y/y in Q3). The RMB strengthened again today, reaching 6.22/USD, and hit the strong end of the daily trading band; the RMB has now increased by 2.6% since its low point in July, and is up by 1.2% against the USD for the year.

### Moody's affirms "stable" outlook for India's rating

Citing strong economic expansion and healthy savings and investment rates that exceed other emerging economies, Moody's affirmed its "stable" outlook on India's Baa3 sovereign rating, one notch above speculative grade. However, Moody's warned that India's high twin deficits, poor infrastructure and elevated inflation are constraints to its rating. The announcement may provide some respite to investors and policymakers alike over concerns of a possible ratings downgrade for India.