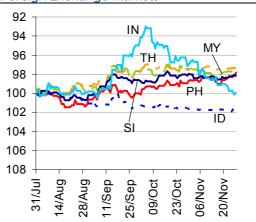

### Asia

The announcement of the Greek bailout deal lifted sentiment in Asian markets, led by the Sensex (+1.6%) and the Kospi (+0.9%). Currency markets also responded favorably (INR up 0.4% to 55.5/USD). China, however, was an outlier in equity markets (the Shanghai Composite fell by -1.3,), despite strong industrial profits announced today (see below), on expectations that previously restricted shares in listed companies will be allowed to be traded next month. Meanwhile, the spotlight tomorrow will be on the release of 3Q GDP in the Philippines (consensus: 5.4% y/y) and the Bank of Thailand's policy meeting (consensus: 2.75%).

#### Thailand's manufacturing output surges on low base

Thailand's manufacturing production in October rose by 36.1% y/y from a -15.9% decline the previous month (consensus: +29.5%), the first rise in IP in 5 months, due to base effects after factories were hit by floods in the country in October 2011. Despite the pickup in industrial production, we anticipate a 25bps interest rate cut in tomorrow's Bank of Thailand monetary policy meeting on sluggish exports and the relatively mild inflation outlook.