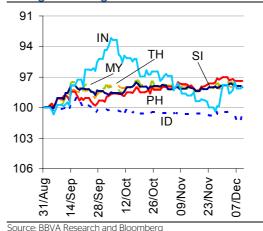

00                      | 0.00                       |
|                 | Indonesia (JIBOR/1W)    | 4.28 | -0.01                    | -0.01                     | 0.00                       |
|                 | Thailand (BIBOR/1W)     | 2.78 | 0.00                     | 0.00                      | 0.00                       |
|                 | Malaysia (KLIBOR/1W)    | 2.90 | 0.00                     | 0.00                      | 0.00                       |
|                 | Philippines (PHIBOR/1W) | 0.69 | -0.31                    | 1.63                      | -0.75                      |
|                 |                         |      | Last                     | update: today, 17.0       | 0 Hong Kong time           |

### Charts





#### Chart 3 Foreign Exchange Markets







Source: BBVA Research and Bloomberg

Source, DBWA Research and DIOUTIDELY

Stephen Schwartz Chief Economist for Asia stephen.schwartz@bbva.com.hk

Zhigang Li Senior Economist (China) zhigang.li@bbva.com.hk

George Xu Economist george.xu@bbva.com.hk Fielding Chen Senior Economist fielding.chen@bbva.com.hk

Sumedh Deorukhkar Senior Economist (India, Mumbai) sumedh.deorukhkar@grupobbva.com

Richard Li Asian FX Chief Strategist richard.li@bbva.com.hk Le Xia Senior Economist (China) xia.le@bbva.com.hk

Jeffrey Cantwell, CFA Economist jeffrey.cantwell@bbva.com.hk

William Fitchett Economist william.fitchett@bbva.com.hk

**BBVA** 

RESEARCH 23/F., Two IFC, 8 Finance Street, C

| 43/F., Two IFC, 8 Finance Street, Central, Hong Kong | Tel.: +852 2582 3111 | www.bbvaresearch.com

Before you print