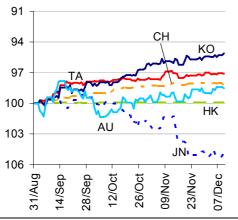

# Daily Flash

Chinese equities were lifted by the release of positive data on November production and domestic demand released over the weekend, but the gains were tempered by a disappointing November export outturn released today (see below). The Shanghai Composite and the Hang Seng were both up (+1.1% and +0.4% respectively). Meanwhile, a technical recession was confirmed in Japan after a downward revision of second quarter GDP and the release of final Q3 GDP showing two consecutive quarters of contraction (see below). Elsewhere in Asia, investors will be watching this week for a series of monetary policy meetings, beginning tomorrow in Indonesia, followed by Korea and the Philippines on Thursday, We expect all three to keep rates unchanged.

#### China's November data rebound, but reveal ongoing external headwinds

China's November activity indicators were generally stronger than expected, providing further evidence of an economic rebound in Q4, albeit marked by headwinds from weak external demand (for further details see our *China Flash*). Industrial production and retail sales growth accelerated by more than expected, while fixed asset investment remained strong, although unchanged in year-on-year terms from the previous month. In contrast, however, export data released today disappointed to the downside, underscoring risks from weak external demand. Meanwhile, headline inflation edged up to 2.0% y/y (consensus: 2.1% y/y) in November from higher food prices, as expected, but still within the government's 4% comfort level. In the coming days, all eyes will be on the government's annual Central Economic Work Conference, in which the 2013 growth target will be set, most likely at unchanged from the current year 7.5%. We also await the release of November credit aggregates data to be released on December 15.

#### Japan enters technical recession

The final reading for Japan's third quarter GDP came out in line with last month's estimate of a - 0.9% q/q, s.a. contraction. Together with a slight downward revision of Q2 GDP to -0.1% (from a slight positive previously), the revisions put the economy into a technical recession of two consecutive quarters of contraction. The news underscores the difficulties facing the economy from weak exports and softening domestic demand. In particular, in Q3 private consumption, which accounts for around 60% of GDP, declined by -0.4% q/q, s.a., and exports dropped by - 5.1% q/q, s.a.. We expect the contraction to continue in the fourth quarter given weak external demand. Policies to stimulate the economy have taken center stage ahead of the general election scheduled for December 16, with pressure on the Bank of Japan to step up its asset purchase program to ward off deflation and curb the strength of the yen, which has recently depreciated to ¥82.2 per USD, some 6.1% weaker from its peak in mid-September.