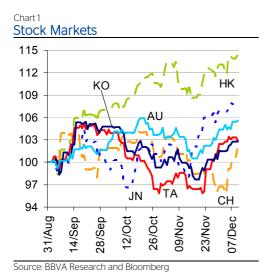

# Daily Flash

Chinese equities were lifted by the release of positive data on November production and domestic demand released over the weekend, but the gains were tempered by a disappointing November export outturn released today (see below). The Shanghai Composite and the Hang Seng were both up (+1.1% and +0.4% respectively). Meanwhile, a technical recession was confirmed in Japan after a downward revision of second quarter GDP and the release of final Q3 GDP showing two consecutive quarters of contraction (see below). Elsewhere in Asia, investors will be watching this week for a series of monetary policy meetings, beginning tomorrow in Indonesia, followed by Korea and the Philippines on Thursday, We expect all three to keep rates unchanged.

#### China's November data rebound, but reveal ongoing external headwinds

China's November activity indicators were generally stronger than expected, providing further evidence of an economic rebound in Q4, albeit marked by headwinds from weak external demand (for further details see our *China Flash*). Industrial production and retail sales growth accelerated by more than expected, while fixed asset investment remained strong, although unchanged in year-on-year terms from the previous month. In contrast, however, export data released today disappointed to the downside, underscoring risks from weak external demand. Meanwhile, headline inflation edged up to 2.0% y/y (consensus: 2.1% y/y) in November from higher food prices, as expected, but still within the government's 4% comfort level. In the coming days, all eyes will be on the government's annual Central Economic Work Conference, in which the 2013 growth target will be set, most likely at unchanged from the current year 7.5%. We also await the release of November credit aggregates data to be released on December 15.

#### Japan enters technical recession

The final reading for Japan's third quarter GDP came out in line with last month's estimate of a - 0.9% q/q, s.a. contraction. Together with a slight downward revision of Q2 GDP to -0.1% (from a slight positive previously), the revisions put the economy into a technical recession of two consecutive quarters of contraction. The news underscores the difficulties facing the economy from weak exports and softening domestic demand. In particular, in Q3 private consumption, which accounts for around 60% of GDP, declined by -0.4% q/q, s.a., and exports dropped by - 5.1% q/q, s.a.. We expect the contraction to continue in the fourth quarter given weak external demand. Policies to stimulate the economy have taken center stage ahead of the general election scheduled for December 16, with pressure on the Bank of Japan to step up its asset purchase program to ward off deflation and curb the strength of the yen, which has recently depreciated to ¥82.2 per USD, some 6.1% weaker from its peak in mid-September.