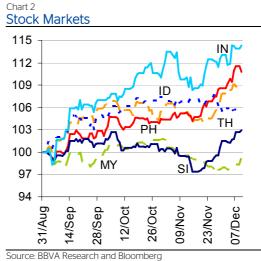

1W)    | 0.25 | 0.00                     | 0.00                      | 0.00                       |
|                 | Indonesia (JIBOR/1W)    | 4.28 | -0.01                    | -0.01                     | 0.00                       |
|                 | Thailand (BIBOR/1W)     | 2.78 | 0.00                     | 0.00                      | 0.00                       |
|                 | Malaysia (KLIBOR/1W)    | 2.90 | 0.00                     | 0.00                      | 0.00                       |
|                 | Philippines (PHIBOR/1W) | 0.69 | -0.31                    | 1.63                      | -0.75                      |
|                 |                         |      | Last                     | update: today, 17.0       | 0 Hong Kong time           |

### Charts





#### Chart 3 Foreign Exchange Markets







Source: BBVA Research and Bloomberg

Source, DBWA Research and DIOUTIDELY

Stephen Schwartz Chief Economist for Asia stephen.schwartz@bbva.com.hk

Zhigang Li Senior Economist (China) zhigang.li@bbva.com.hk

George Xu Economist george.xu@bbva.com.hk Fielding Chen Senior Economist fielding.chen@bbva.com.hk

Sumedh Deorukhkar Senior Economist (India, Mumbai) sumedh.deorukhkar@grupobbva.com

Richard Li Asian FX Chief Strategist richard.li@bbva.com.hk Le Xia Senior Economist (China) xia.le@bbva.com.hk

Jeffrey Cantwell, CFA Economist jeffrey.cantwell@bbva.com.hk

William Fitchett Economist william.fitchett@bbva.com.hk

**BBVA** 

RESEARCH 23/F., Two IFC, 8 Finance Street, C

| 43/F., Two IFC, 8 Finance Street, Central, Hong Kong | Tel.: +852 2582 3