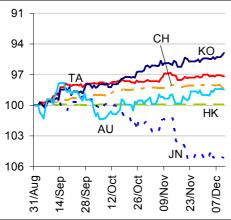

### Markets Data

| _             | INDEX                      |         |      | % change \ over a week |      | 6 change<br>over 1 Y |
|---------------|----------------------------|---------|------|------------------------|------|----------------------|
| STOCK MARKETS | China - Shanghai Comp.     | 2074.7  | -0.4 | 5.0                    | -5.7 | -10.4                |
|               | Hong Kong - Hang Seng      | 22323.9 | 0.2  | 2.4                    | 21.1 | 20.1                 |
|               | Taiwan - Weighted          | 7613.7  | 0.   | 0.2                    | 7.7  | 10.5                 |
|               | Japan - Nikkei 225         | 9525.3  | -0.1 | 1.0                    | 12.7 | 11.6                 |
| STC           | Korea - Kospi              | 1964.6  | 0.4  | 1.5                    | 7.6  | 4.8                  |
| 0,            | India - Sensex 30          | 19391.8 | -0.1 | 1 0.2                  | 25.5 | 19.6                 |
|               | Australia - SPX/ASX 200    | 4576.0  | 0.4  | 1.6                    | 12.8 | 8.9                  |
|               | Singapore - Strait Times   | 3118.3  | 0.1  | 1.8                    | 17.8 | 15.7                 |
|               | Indonesia - Jakarta Comp   | 4317.9  | 0.4  | 1.1                    | 13.0 | 14.9                 |
|               | Thailand - SET             | 1341.9  | 0.5  | 1.3                    | 30.9 | 29.8                 |
|               | Malaysia - KLCl            | 1641.6  | 0.6  | 5 2.1                  | 7.2  | 12.4                 |
| _             | Philippines - Manila Comp. | 5831.5  | 1.3  | 3 2.2                  | 33.4 | 35.9                 |