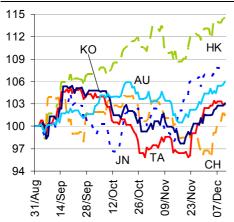

### Markets Data

| _             | INDEX                      |         |      | % change \ over a week |      | 6 change<br>over 1 Y |
|---------------|----------------------------|---------|------|------------------------|------|----------------------|
| STOCK MARKETS | China - Shanghai Comp.     | 2074.7  | -0.4 | 5.0                    | -5.7 | -10.4                |
|               | Hong Kong - Hang Seng      | 22323.9 | 0.2  | 2.4                    | 21.1 | 20.1                 |
|               | Taiwan - Weighted          | 7613.7  | 0.   | 0.2                    | 7.7  | 10.5                 |
|               | Japan - Nikkei 225         | 9525.3  | -0.1 | 1.0                    | 12.7 | 11.6                 |
| STC           | Korea - Kospi              | 1964.6  | 0.4  | 1.5                    | 7.6  | 4.8                  |
| 0,            | India - Sensex 30          | 19391.8 | -0.1 | 1 0.2                  | 25.5 | 19.6                 |
|               | Australia - SPX/ASX 200    | 4576.0  | 0.4  | 1.6                    | 12.8 | 8.9                  |
|               | Singapore - Strait Times   | 3118.3  | 0.1  | 1.8                    | 17.8 | 15.7                 |
|               | Indonesia - Jakarta Comp   | 4317.9  | 0.4  | 1.1                    | 13.0 | 14.9                 |
|               | Thailand - SET             | 1341.9  | 0.5  | 1.3                    | 30.9 | 29.8                 |
|               | Malaysia - KLCl            | 1641.6  | 0.6  | 5 2.1                  | 7.2  | 12.4                 |
| _             | Philippines - Manila Comp. | 5831.5  | 1.3  | 3 2.2                  | 33.4 | 35.9                 |