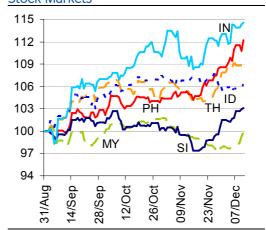

### Markets Data

| _             | INDEX                      |         |      | % change \ over a week |      | 6 change<br>over 1 Y |
|---------------|----------------------------|---------|------|------------------------|------|----------------------|
| STOCK MARKETS | China - Shanghai Comp.     | 2074.7  | -0.4 | 5.0                    | -5.7 | -10.4                |
|               | Hong Kong - Hang Seng      | 22323.9 | 0.2  | 2.4                    | 21.1 | 20.1                 |
|               | Taiwan - Weighted          | 7613.7  | 0.   | 0.2                    | 7.7  | 10.5                 |
|               | Japan - Nikkei 225         | 9525.3  | -0.1 | 1.0                    | 12.7 | 11.6                 |
| STC           | Korea - Kospi              | 1964.6  | 0.4  | 1.5                    | 7.6  | 4.8                  |
| 0,            | India - Sensex 30          | 19391.8 | -0.1 | 1 0.2                  | 25.5 | 19.6                 |
|               | Australia - SPX/ASX 200    | 4576.0  | 0.4  | 1.6                    | 12.8 | 8.9                  |
|               | Singapore - Strait Times   | 3118.3  | 0.1  | 1.8                    | 17.8 | 15.7                 |
|               | Indonesia - Jakarta Comp   | 4317.9  | 0.4  | 1.1                    | 13.0 | 14.9                 |
|               | Thailand - SET             | 1341.9  | 0.5  | 1.3                    | 30.9 | 29.8                 |
|               | Malaysia - KLCl            | 1641.6  | 0.6  | 5 2.1                  | 7.2  | 12.4                 |
| _             | Philippines - Manila Comp. | 5831.5  | 1.3  | 3 2.2                  | 33.4 | 35.9                 |