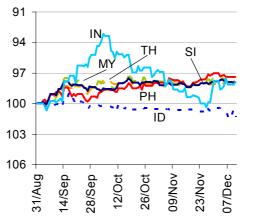

### Markets Data

| _             | INDEX                      |         |      | % change \ over a week |      | 6 change<br>over 1 Y |
|---------------|----------------------------|---------|------|------------------------|------|----------------------|
| STOCK MARKETS | China - Shanghai Comp.     | 2074.7  | -0.4 | 5.0                    | -5.7 | -10.4                |
|               | Hong Kong - Hang Seng      | 22323.9 | 0.2  | 2.4                    | 21.1 | 20.1                 |
|               | Taiwan - Weighted          | 7613.7  | 0.   | 0.2                    | 7.7  | 10.5                 |
|               | Japan - Nikkei 225         | 9525.3  | -0.1 | 1.0                    | 12.7 | 11.6                 |
| STC           | Korea - Kospi              | 1964.6  | 0.4  | 1.5                    | 7.6  | 4.8                  |
| 0,            | India - Sensex 30          | 19391.8 | -0.1 | 1 0.2                  | 25.5 | 19.6                 |
|               | Australia - SPX/ASX 200    | 4576.0  | 0.4  | 1.6                    | 12.8 | 8.9                  |
|               | Singapore - Strait Times   | 3118.3  | 0.1  | 1.8                    | 17.8 | 15.7                 |
|               | Indonesia - Jakarta Comp   | 4317.9  | 0.4  | 1.1                    | 13.0 | 14.9                 |
|               | Thailand - SET             | 1341.9  | 0.5  | 1.3                    | 30.9 | 29.8                 |
|               | Malaysia - KLCl            | 1641.6  | 0.6  | 5 2.1                  | 7.2  | 12.4                 |
| _             | Philippines - Manila Comp. | 5831.5  | 1.3  | 3 2.2                  | 33.4 | 35.9                 |