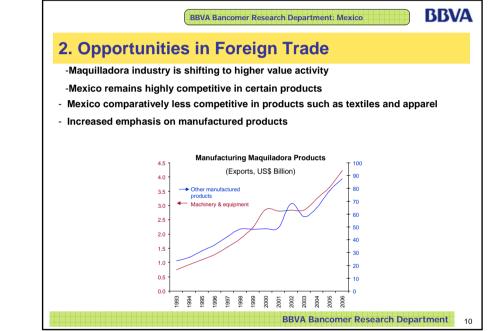

# 2. Opportunities in Foreign Trade

- Strong steady growth of exports from China to Mexico (11% of total)
- China market virtually untapped by Mexican companies (less than US\$2 billion in 2007)