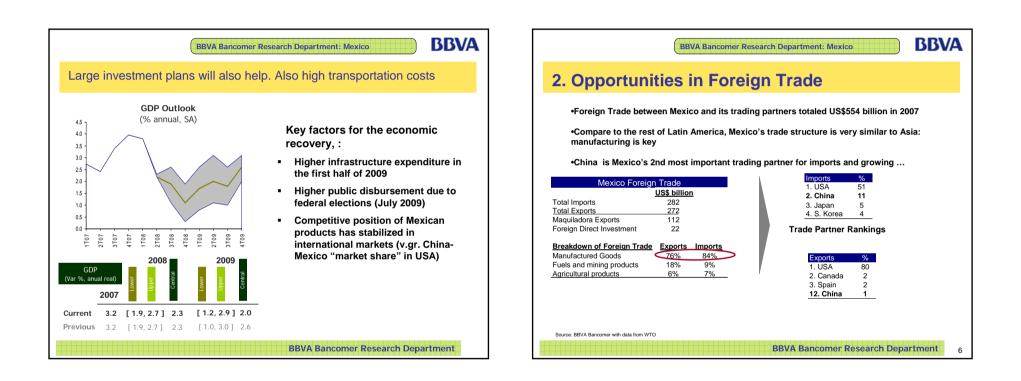

# 2. Opportunities in Foreign Trade

- Strong steady growth of exports from China to Mexico (11% of total)
- China market virtually untapped by Mexican companies (less than US\$2 billion in 2007)