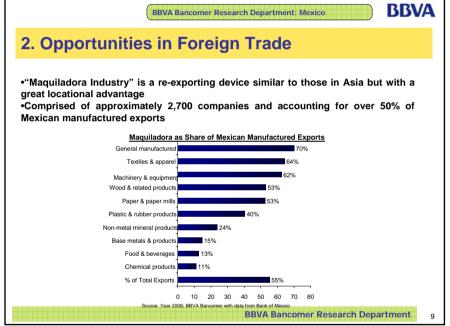

# 2. Opportunities in Foreign Trade

- Strong steady growth of exports from China to Mexico (11% of total)
- China market virtually untapped by Mexican companies (less than US\$2 billion in 2007)