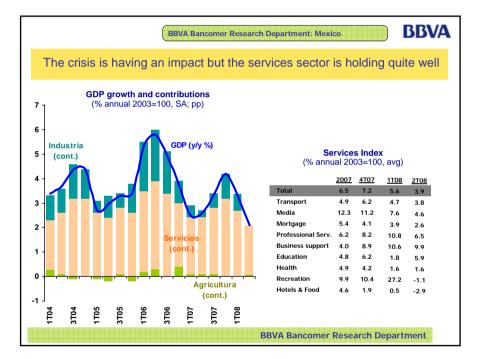

| 18.4 | 17.5    | 17.0         |              |  |  |
| Current account deficit (%GDP)                                                    | 0.6  | 0.7     | 1.7          |              |  |  |
| International reserves (US\$ BN)                                                  | 78.2 | 84.3    | 85.0         |              |  |  |
| US                                                                                | 2007 | 2008e   | 2009e        |              |  |  |
| Growth (%) 22 1.4 1.0<br>Source: BBVA Bancomer, Consensus Forecast, and Bioomberg |      |         |              |              |  |  |
|                                                                                   |      | BBVA Ba | incomer Rese | earch Depart |  |  |





## BBVA Bancomer Research Department: Mexico

**BBVA** 

# 2. Opportunities in Foreign Trade

- Strong steady growth of exports from China to Mexico (11% of total)
- China market virtually untapped by Mexican companies (less than US\$2 billion in 2007)



#### **BBVA** BBVA Bancomer Research Department: Mexico 2. Opportunities in Foreign Trade Positive outlook: On June 1, 2008: China and Mexico signed a new trade treaty (subject to approval from Congress) • Trade ties will increase as trade tariffs are reduced in the future - Important decreases in tariffs on large number of goods imported from China •Transition period: Through December 2011 for certain products Products to which Mexico applies additional tariffs to imports from China Product Category # Products Apparel 415 Fabric & te