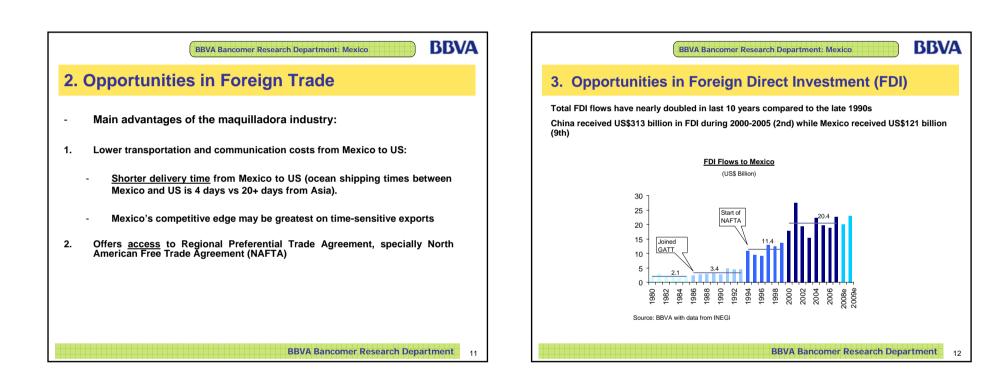

# 3. Opportunities in FDI

Continued FDI opportunities in Mexico:

- Manufacturing Sector: Close proximity to US
- Financial Services: Somewhat limited due to consolidation of sector
- <u>Services, Restaurants & Hotels:</u> Increased investment due to Tourism and "US Baby Boomer Factor" (ageing US population)
- <u>Commercial Activities:</u> Continuing opportunity due to growing middle class in Mexico