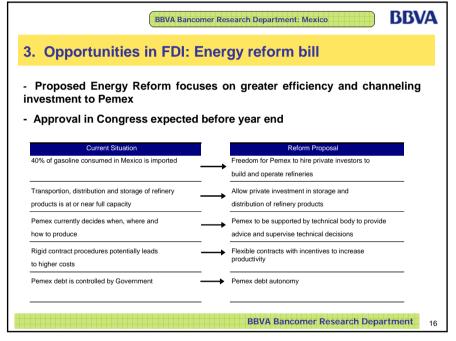

# 3. Opportunities in FDI

Continued FDI opportunities in Mexico:

- Manufacturing Sector: Close proximity to US
- Financial Services: Somewhat limited due to consolidation of sector
- <u>Services, Restaurants & Hotels:</u> Increased investment due to Tourism and "US Baby Boomer Factor" (ageing US population)
- <u>Commercial Activities:</u> Continuing opportunity due to growing middle class in Mexico