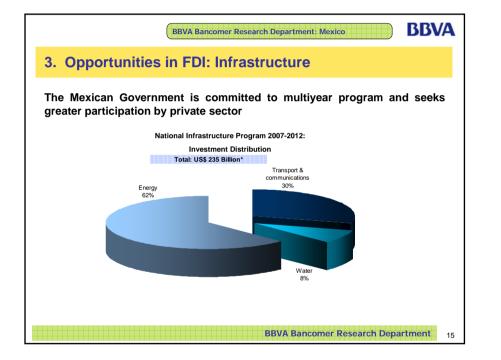

# 3. Opportunities in FDI

Continued FDI opportunities in Mexico:

- Manufacturing Sector: Close proximity to US
- Financial Services: Somewhat limited due to consolidation of sector
- <u>Services, Restaurants & Hotels:</u> Increased investment due to Tourism and "US Baby Boomer Factor" (ageing US population)
- <u>Commercial Activities:</u> Continuing opportunity due to growing middle class in Mexico