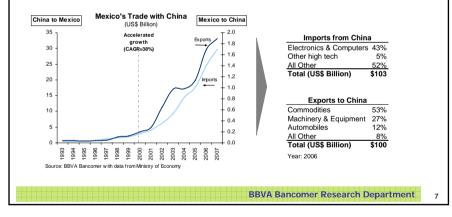

# 2. Opportunities in Foreign Trade

- Strong steady growth of exports from China to Mexico (11% of total)
- China market virtually untapped by Mexican companies (less than US\$2 billion in 2007)